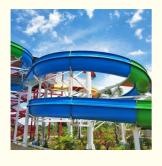

#### More Images

## **Professional Manufacturer of Outdoor Fiberglass Spiral Open Body Water Slide for Amusement Park**

#### **Product Description**

Product High Quality Factory Price Adult Fiberglass Spiral Water Park Slide

Brand Lanchao

Size Height: 8m (Customized)

Specificatio n Inner width: 0.85m, Length: Customized

Capacity 120-180 guests/hr