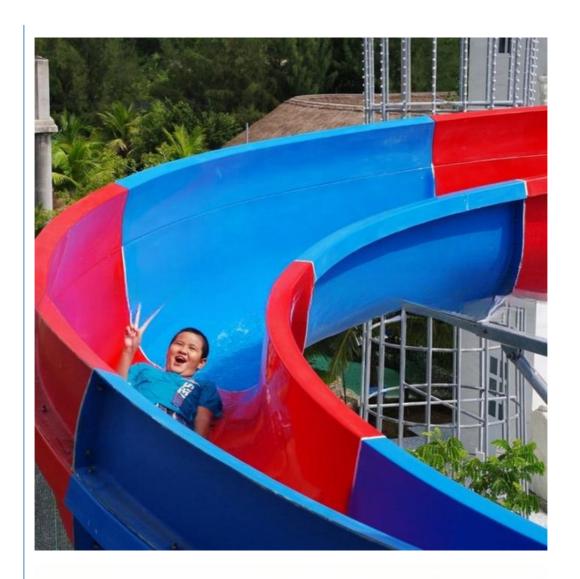

## **Professional Manufacturer of Outdoor Fiberglass Spiral Open Body Water Slide for Amusement Park**

#### **Product Description**

Product High Quality Factory Price Adult Fiberglass Spiral Water Park Slide

Brand Lanchao

Size Height: 8m (Customized)

Specificatio n Inner width: 0.85m, Length: Customized

Capacity 120-180 guests/hr

Power 11KW

Color Refer to the color chart

Material High quality Fiberglass, hot-galvanized steel with top quality, stainless-steel

Resin FUTIAN
Gel coat DSM

Warranty 12 months free warranty Working life More than 12 years