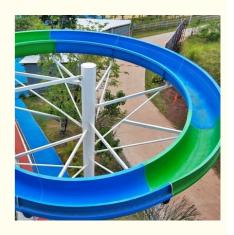

## **Professional Manufacturer of Outdoor Fiberglass Spiral Open Body Water Slide for Amusement Park**

#### **Product Description**

Product High Quality Factory Price Adult Fiberglass Spiral Water Park Slide

Brand Lanchao

Size Height: 8m (Customized)

Specificatio n Inner width: 0.85m, Length: Customized

Capacity 120-180 guests/hr

#### **Detailed Images**