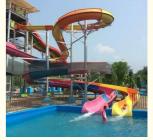

## **Professional Manufacturer of Outdoor Fiberglass Spiral Open Body Water Slide for Amusement Park**

#### **Product Description**

Product High Quality Factory Price Adult Fiberglass Spiral Water Park Slide

Brand Lanchao

Size Height: 8m (Customized)

Specificatio n Inner width: 0.85m, Length: Customized

Capacity 120-180 guests/hr