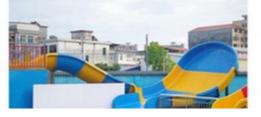

## **Professional Manufacturer of Outdoor Fiberglass Spiral Open Body Water Slide for Amusement Park**

#### **Product Description**

Product High Quality Factory Price Adult Fiberglass Spiral Water Park Slide

Brand Lanchao

Size Height: 8m (Customized)

Specificatio n Inner width: 0.85m, Length: Customized

Capacity 120-180 guests/hr