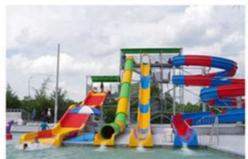

## **Professional Manufacturer of Outdoor Fiberglass Spiral Open Body Water Slide for Amusement Park**

#### **Product Description**

Product High Quality Factory Price Adult Fiberglass Spiral Water Park Slide

Brand Lanchao

Size Height: 8m (Customized)

Specificatio n Inner width: 0.85m, Length: Customized

Capacity 120-180 guests/hr