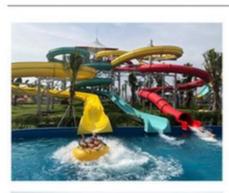

## Outdoor Fiberglass Super Open Spiral Slide Customized High Strength

## **Professional Manufacturer of Outdoor Fiberglass Spiral Open Body Water Slide for Amusement Park**

#### **Product Description**

Product High Quality Factory Price Adult Fiberglass Spiral Water Park Slide

Brand Lanchao

Size Height: 8m (Customized)

Specificatio n Inner width: 0.85m, Length: Customized

Capacity 120-180 guests/hr