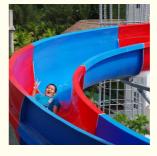

## **Professional Manufacturer of Outdoor Fiberglass Spiral Open Body Water Slide for Amusement Park**

#### **Product Description**

Product High Quality Factory Price Adult Fiberglass Spiral Water Park Slide

Brand Lanchao

Size Height: 8m (Customized)

Specificatio n Inner width: 0.85m, Length: Customized

Capacity 120-180 guests/hr