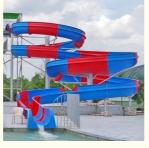

#### More Images

## **Professional Manufacturer of Outdoor Fiberglass Spiral Open Body Water Slide for Amusement Park**

#### **Product Description**

Product High Quality Factory Price Adult Fiberglass Spiral Water Park Slide

Brand Lanchao

Size Height: 8m (Customized)

Specificatio n Inner width: 0.85m, Length: Customized

Capacity 120-180 guests/hr