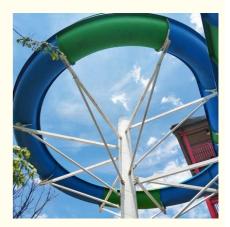

## **Professional Manufacturer of Outdoor Fiberglass Spiral Open Body Water Slide for Amusement Park**

#### **Product Description**

Product High Quality Factory Price Adult Fiberglass Spiral Water Park Slide

Brand Lanchao

Size Height: 8m (Customized)

Specificatio n Inner width: 0.85m, Length: Customized

Capacity 120-180 guests/hr

#### **Detailed Images**