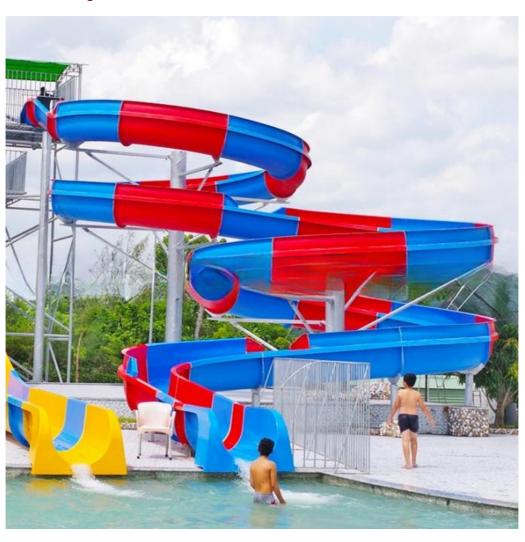

## **Professional Manufacturer of Outdoor Fiberglass Spiral Open Body Water Slide for Amusement Park**

#### **Product Description**

Product High Quality Factory Price Adult Fiberglass Spiral Water Park Slide

Brand Lanchao

Size Height: 8m (Customized)

Specificatio n Inner width: 0.85m, Length: Customized

Capacity 120-180 guests/hr

#### **Detailed Images**