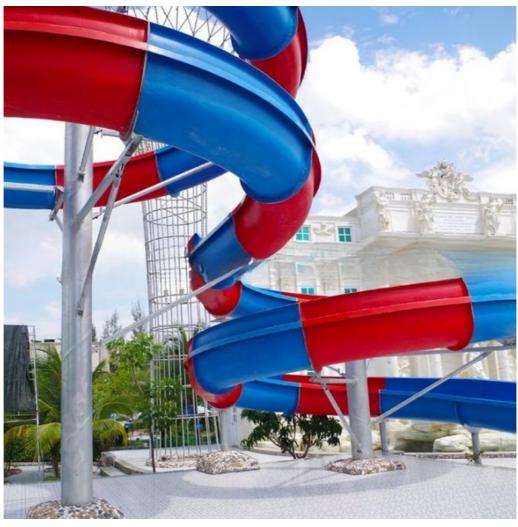

## **Professional Manufacturer of Outdoor Fiberglass Spiral Open Body Water Slide for Amusement Park**

#### **Product Description**

Product High Quality Factory Price Adult Fiberglass Spiral Water Park Slide

Brand Lanchao

Size Height: 8m (Customized)

Specificatio n Inner width: 0.85m, Length: Customized

Capacity 120-180 guests/hr

Power 11KW

Color Refer to the color chart

Material High quality Fiberglass, hot-galvanized steel with top quality, stainless-steel

Resin FUTIAN
Gel coat DSM

Warranty 12 months free warranty Working life More than 12 years