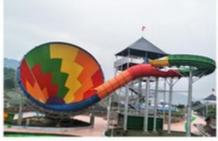

## **Professional Manufacturer of Outdoor Fiberglass Spiral Open Body Water Slide for Amusement Park**

#### **Product Description**

Product High Quality Factory Price Adult Fiberglass Spiral Water Park Slide

Brand Lanchao

Size Height: 8m (Customized)

Specificatio n Inner width: 0.85m, Length: Customized

Capacity 120-180 guests/hr