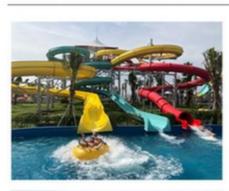

### Theme Park Spiral Fiberglass Water Slide by China Supplier **Product Description**

Spiral Fierglass Water Slide Rides for Amusement Park Product

**Brand** 

Height: 8m (Customized) Size

Specificatio Inner width: 0.85m/1.50m, Length: Customized

120-180 guests/hr Capacity

11KW Power

Color Refer to the color chart

High quality Fiberglass, hot-galvanized steel with top quality, stainless-steel Material

structure Resin **FUTIAN** Gel coat DSM

Warranty 12 months free warranty Working life More than 12 years