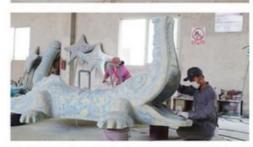

### Theme Park Spiral Fiberglass Water Slide by China Supplier **Product Description**

Spiral Fierglass Water Slide Rides for Amusement Park Product

**Brand** 

Height: 8m (Customized) Size

Specificatio Inner width: 0.85m/1.50m, Length: Customized

Using the high-performance material of Eiber Beinforced Plastics/FBP featured in Employed the special gel-coat on the slide surface with the function of high-mech