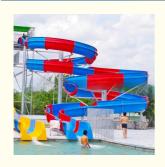

### **Customization Spiral Water Slide Screaming Fiberglass Screw ISO9001**

#### **Basic Information**

• Certification: ISO9001, SGS



#### **Product Specification**

Model NO.: LANCHAO-WS07

• Type: Water Park

Material: Fiberglass, Hot Dip Galvanizing

Max Capacity: >500kgAge: >18 Years

• Suitable For: Amusement Park

Color: ColourfulAllowable Passenger: <10</li>

Customized: Customized

• Condition: New

Size: CustomizedWarranty: 12 Months

Working Life: More Than 12 Years

Product Name: Theme Park Spiral Fiberglass Water Slide

Facility



#### More Images





#### **Product Description**

### Theme Park Spiral Fiberglass Water Slide by China Supplier **Product Description**

Spiral Fierglass Water Slide Rides for Amusement Park Product

**Brand** 

Height: 8m (Customized) Size

Specificatio Inner width: 0.85m/1.50m, Length: Customized

120-180 guests/hr Capacity

11KW Power

Color Refer to the color chart

High quality Fiberglass, hot-galvanized steel with top quality, stainless-steel Material

structure Resin **FUTIAN** Gel coat DSM

Warranty 12 months free warranty Working life More than 12 years

Installation Available

Lead time As MOQ is 1 set, 30~40 days according to the contract.

Usually with carton, wooden frame and details according to the contract. Package Theme park, Water amusement Park, Swimming Pool, family pool, holiday Suit