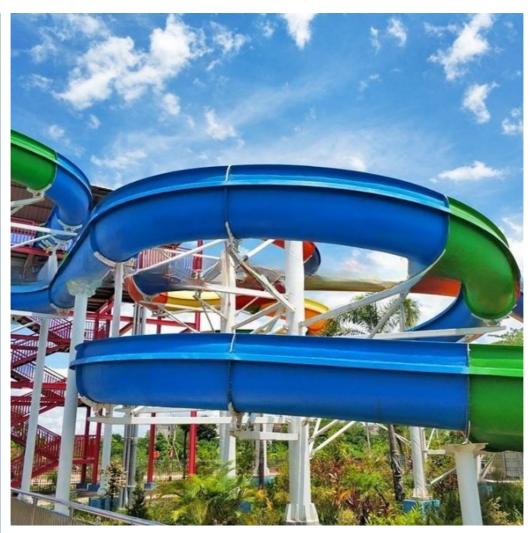

) Size

Specificatio Inner width: 0.85m/1.50m, Length: Customized

120-180 guests/hr Capacity

11KW Power

Color Refer to the color chart

High quality Fiberglass, hot-galvanized steel with top quality, stainless-steel Material

structure Resin **FUTIAN** Gel coat DSM

Warranty 12 months free warranty Working life More than 12 years

Installation Available

Lead time As MOQ is 1 set, 30~40 days according to the contract.

Usually with carton, wooden frame and details according to the contract. Package Theme park, Water amusement Park, Swimming Pool, family pool, holiday Suitable for

resort,etc

a. Anti-UV/Anti-static b. Fade/erosion/oxidation Resistant **Advantages** 

c. Professional & high quality d. Environmental friendly

According to the contract Details

#### **Detailed Images**





















#### **Company Introduction**

Lanchao company was established in 2010, the founder and core team members have been specializing in this field for over 10 years (since 2003). We have gained high reputation from our customers home and abroad by keeping providing them the excellent one-stop solution for water park: planning, design, production, delivery, installation and after-sale support etc.





































Using the high-performance material of Eiber Beinforced Plastics/FBP featured in Employed the special gel-coat on the slide surface with the function of high-mech



# Water Park Projects









**Related Products** 















## Water House





## Water Spray Toys



#### **Our Advantages**

- ◆ Safe: High quality raw material, Eco-friend