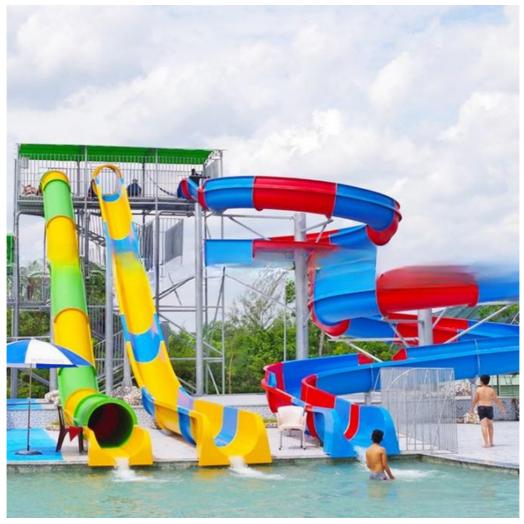

Size

Specificatio Inner width: 0.85m/1.50m, Length: Customized

120-180 guests/hr Capacity

11KW Power

Color Refer to the color chart

High quality Fiberglass, hot-galvanized steel with top quality, stainless-steel Material

structure Resin **FUTIAN** Gel coat DSM

Warranty 12 months free warranty Working life More than 12 years

Installation Available

Lead time As MOQ is 1 set, 30~40 days according to the contract.

Usually with carton, wooden frame and details according to the contract. Package Theme park, Water amusement Park, Swimming Pool, family pool, holiday Suitable for

resort,etc

a. Anti-UV/Anti-static b. Fade/erosion/oxidation Resistant **Advantages** 

c. Professional & high quality d. Environmental friendly

According to the contract Details

#### **Detailed Images**





















#### **Company Introduction**

Lanchao company was established in 2010, the founder and core team members have been specializing in this field for over 10 years (since 2003). We have gained high reputation from our customers home and abroad by keeping providing them the excellent one-stop solution for water park: planning, design, production, delivery, installation and after-sale support etc.





































Using the high-performance material of Eiber Beinforced Plastics/FBP featured in Employed the special gel-coat on the slide surface with the function of high-mech



# Water Park Projects









**Related Products** 















## Water House





## Water Spray Toys



#### **Our Advantages**

- ◆ Safe: High quality raw material, Eco-friendly