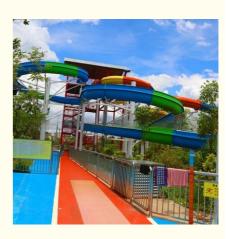

#### More Images

### Theme Park Spiral Fiberglass Water Slide by China Supplier **Product Description**

Spiral Fierglass Water Slide Rides for Amusement Park Product

**Brand** 

Height: 8m (Customized) Size

Specificatio Inner width: 0.85m/1.50m, Length: Customized

120-180 guests/hr Capacity

11KW Power

Color Refer to the color chart

High quality Fiberglass, hot-galvanized steel with top quality, stainless-steel Material

structure Resin **FUTIAN** Gel coat DSM

Warranty 12 months free warranty Working life More than 12 years