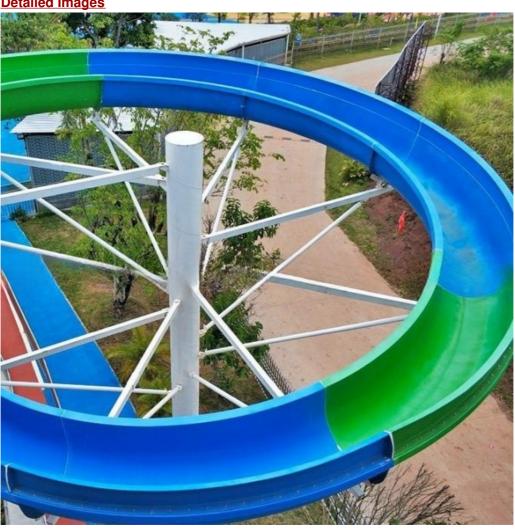

ed) Size

Specificatio Inner width: 0.85m/1.50m, Length: Customized

120-180 guests/hr Capacity

11KW Power

Color Refer to the color chart

High quality Fiberglass, hot-galvanized steel with top quality, stainless-steel Material

structure Resin **FUTIAN** Gel coat DSM

Warranty 12 months free warranty Working life More than 12 years

Installation Available

Lead time As MOQ is 1 set, 30~40 days according to the contract.

Usually with carton, wooden frame and details according to the contract. Package Theme park, Water amusement Park, Swimming Pool, family pool, holiday Suitable for

resort,etc

a. Anti-UV/Anti-static b. Fade/erosion/oxidation Resistant **Advantages** 

c. Professional & high quality d. Environmental friendly

According to the contract Details

#### **Detailed Images**





















#### **Company Introduction**

Lanchao company was established in 2010, the founder and core team members have been specializing in this field for over 10 years (since 2003). We have gained high reputation from our customers home and abroad by keeping providing them the excellent one-stop solution for water park: planning, design, production, delivery, installation and after-sale support etc.





































Using the high-performance material of Eiber Beinforced Plastics/FBP featured in Employed the special gel-coat on the slide surface with the function of high-mech



# Water Park Projects









**Related Products** 















## Water House





## Water Spray Toys



#### **Our Advantages**

- ◆ Safe: High quality raw material, Eco-frie