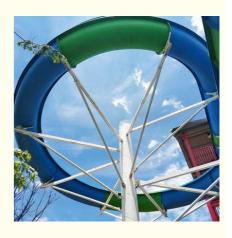

#### More Images

### Theme Park Spiral Fiberglass Water Slide by China Supplier **Product Description**

Spiral Fierglass Water Slide Rides for Amusement Park Product

**Brand** 

Height: 8m (Customized) Size

Specificatio Inner width: 0.85m/1.50m, Length: Customized

120-180 guests/hr Capacity

11KW Power

Color Refer to the color chart

High quality Fiberglass, hot-galvanized steel with top quality, stainless-steel Material

structure Resin **FUTIAN** Gel coat DSM

Warranty 12 months free warranty Working life More than 12 years