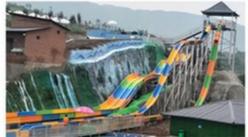

### Theme Park Spiral Fiberglass Water Slide by China Supplier **Product Description**

Spiral Fierglass Water Slide Rides for Amusement Park Product

**Brand** 

Height: 8m (Customized) Size

Specificatio Inner width: 0.85m/1.50m, Length: Customized

120-180 guests/hr Capacity

11KW Power

Color Refer to the color chart

High quality Fiberglass, hot-galvanized steel with top quality, stainless-steel Material

structure Resin **FUTIAN** Gel coat DSM

Warranty 12 months free warranty Working life More than 12 years