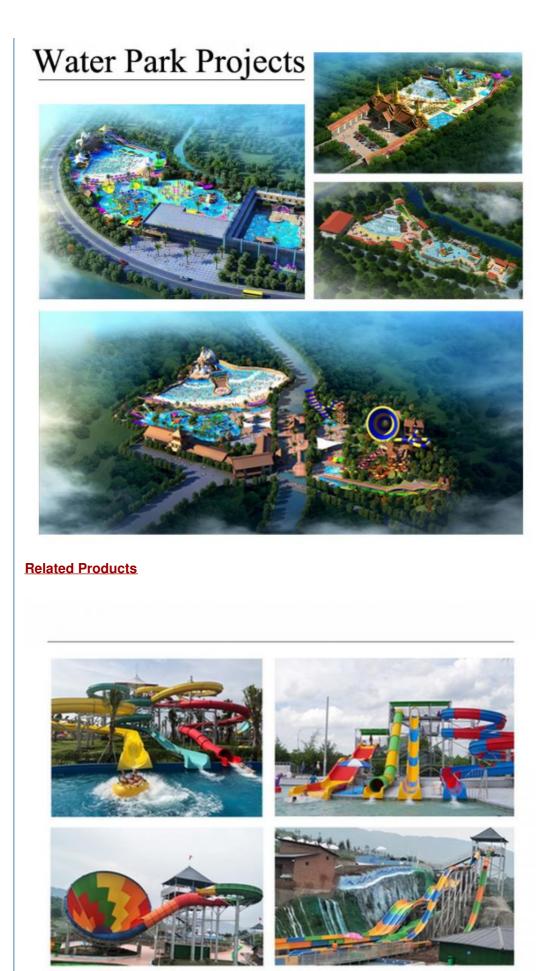

### Product Description

| Product<br>Brand<br>Size | Rainbow High Speed Racing Water Slide for Aqua Park<br>Lanchao<br>Height : 8m ( Customized )                           |
|--------------------------|------------------------------------------------------------------------------------------------------------------------|
| Specificatio             |                                                                                                                        |
| Capacity<br>Power        | 180 guests/hr for each slide<br>11 KW                                                                                  |
| Color                    | Refer to the color chart                                                                                               |
| Material                 | High quality Fiberglass, hot-galvanized steel with top quality, stainless-steel structure                              |
| Resin                    | FUTIAN                                                                                                                 |
| Gel coat                 | DSM                                                                                                                    |
| Warranty                 | 12 months free warranty                                                                                                |
| Working life             | More than 12 years                                                                                                     |
| Installation             | Available                                                                                                              |
| Lead time                | As MOQ is 1 set, 30~40 days according to the contract.                                                                 |
| Package                  | Usually with carton, wooden frame and details according to the contract.                                               |
| Suitable for             | Theme park, Water amusement Park, Swimming Pool, family pool, holiday resort, etc                                      |
| Advantages               | a. Anti-UV/Anti-static b. Fade/erosion/oxidation Resistant<br>c. Professional & high quality d. Environmental friendly |
| Details                  | According to the contract                                                                                              |