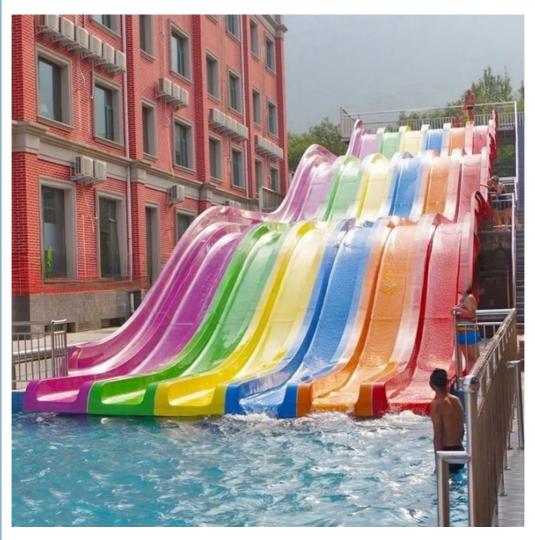

|
| Lead time                | As MOQ is 1 set, 30~40 days according to the contract.                                                                 |
| Package                  | Usually with carton, wooden frame and details according to the contract.                                               |
| Suitable for             | Theme park, Water amusement Park, Swimming Pool, family pool, holiday resort, etc                                      |
| Advantages               | a. Anti-UV/Anti-static b. Fade/erosion/oxidation Resistant<br>c. Professional & high quality d. Environmental friendly |
| Details                  | According to the contract                                                                                              |

#### **Detailed Images**



Our Product Introduction





#### **Company Introduction**

Lanchao company was established in 2010, the founder and core team members have been specializing in this field for over 10 years (since 2003). We have gained high reputation from our customers home and abroad by keeping providing them the excellent one-stop solution for water park: planning, design, production, delivery, installation and after-sale support etc.



















Using the high-performance material of Eiher Beinforced Plastics/FBP featured in Employed the special gel-coat on the slide surface with the function of high-mech











# Water House





## Water Spray Toys



#### **Our Advantages**

- Safe: High quality raw material, Eco-friendly, International Standard.
- Comfortable: Focus on customer experi