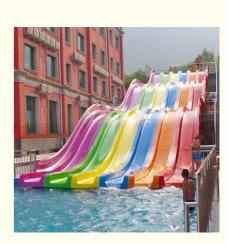

## 6 Lanes Fiberglass Rainbow Waterslide For Amusement Park Eco Friendly

for more products please visit us on waterparksequipments.com

## Product Description Fiberglass Racer Water Slide Equipment for Amusement Park

### Product Description

| Product<br>Brand<br>Size | Rainbow High Speed Racing Water Slide for Aqua Park<br>Lanchao<br>Height : 8m ( Customized )                           |
|--------------------------|------------------------------------------------------------------------------------------------------------------------|
| Specificatio             |                                                                                                                        |
| Capacity<br>Power        | 180 guests/hr for each slide<br>11 KW                                                                                  |
| Color                    | Refer to the color chart                                                                                               |
| Material                 | High quality Fiberglass, hot-galvanized steel with top quality, stainless-steel structure                              |
| Resin                    | FUTIAN                                                                                                                 |
| Gel coat                 | DSM                                                                                                                    |
| Warranty                 | 12 months free warranty                                                                                                |
| Working life             | More than 12 years                                                                                                     |
| Installation             | Available                                                                                                              |
| Lead time                | As MOQ is 1 set, 30~40 days according to the contract.                                                                 |
| Package                  | Usually with carton, wooden frame and details according to the contract.                                               |
| Suitable for             | Theme park, Water amusement Park, Swimming Pool, family pool, holiday resort, etc                                      |
| Advantages               | a. Anti-UV/Anti-static b. Fade/erosion/oxidation Resistant<br>c. Professional & high quality d. Environmental friendly |
| Details                  | According to the contract                                                                                              |