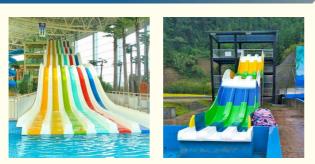

## 6 Lanes Fiberglass Rainbow Waterslide For Amusement Park Eco Friendly

for more products please visit us on waterparksequipments.com





#### Product Specification

- Model NO.:
- Allowable Passenger:
- Customized:
   C
- Condition:
- Size:
- Warranty:
- Working Life:
- Product Name:
- Transport Package:
- Specification:
- Trademark:
- Origin:
- HS Code:
- Supply Ability:
- ger: <10
  Customized
  New
  Customized
  12 Months
  More Than 12 Years
  Rainbow High Speed Racing Water Slide For
  Aquapark
  e: Plastic Foam, Cotton Or Wooden Case Etc.
  Customized
  LANCHAO
  China
  9506999000
  10 Sets Per Months</pre>

LANCHAO-WS05



#### More Images



## Product Description Fiberglass Racer Water Slide Equipment for Amusement Park

### Product Description

| Product<br>Brand<br>Size | Rainbow High Speed Racing Water Slide for Aqua Park<br>Lanchao<br>Height : 8m ( Customized )                           |
|--------------------------|------------------------------------------------------------------------------------------------------------------------|
| Specificatio             |                                                                                                                        |
| Capacity<br>Power        | 180 guests/hr for each slide<br>11 KW                                                                                  |
| Color                    | Refer to the color chart