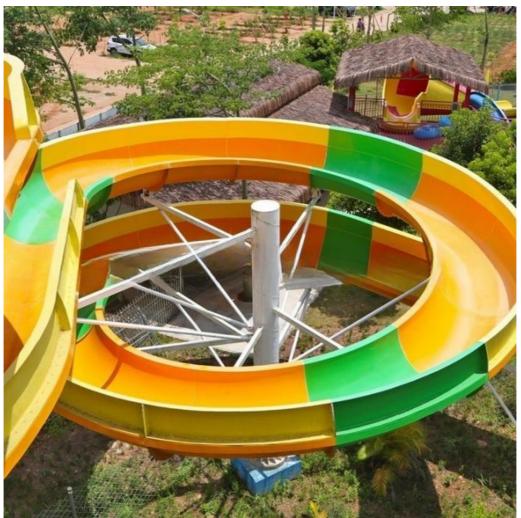

### Large Skin Raft Spiral Water Tube Slide for Aqua Park

#### **Product Description**

Fiberglass Water Amusement Park Slide for Family Get the Latest Price **Product** 

>>> Lanchao

**Brand** Size Height: 8m (Customized)

Specificati Inner width: 1.50m, Length: 95m (Customized)

Capacity 480 guests/hr

**Power** 11KW

Color Refer to the color chart

High quality Fiberglass, hot-galvanized steel with top quality, stainless-steel Material

structure Resin **FUTIAN** Gel coat DSM

Warranty 12 months free warranty Working