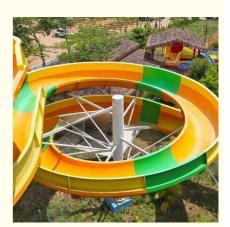

### Large Skin Raft Spiral Water Tube Slide for Aqua Park

#### **Product Description**

Fiberglass Water Amusement Park Slide for Family Get the Latest Price **Product** 

>>> Lanchao

**Brand** Size Height: 8m (Customized)

Specificati Inner width: 1.50m, Length: 95m (Customized)

Capacity 480 guests/hr

**Power** 11KW

Color Refer to the color chart

High quality Fiberglass, hot-galvanized steel with top quality, stainless-steel Material

structure Resin **FUTIAN** Gel coat DSM

Warranty 12 months free warranty Working