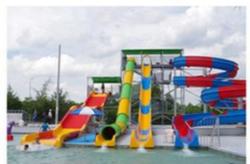

### Large Capacity Spiral Water Slide Raft Water Tube Slide For Aqua Park

### Large Skin Raft Spiral Water Tube Slide for Aqua Park

#### **Product Description**

Fiberglass Water Amusement Park Slide for Family Get the Latest Price **Product** 

>>> Lanchao

**Brand** Size Height: 8m (Customized)

Specificati Inner width: 1.50m, Length: 95m (Customized)

Capacity 480 guests/hr

**Power** 11KW

Color Refer to the color chart

High quality Fiberglass, hot-galvanized steel with top quality, stainless-steel Material

structure Resin **FUTIAN** Gel coat DSM

Warranty 12 months free warranty Working