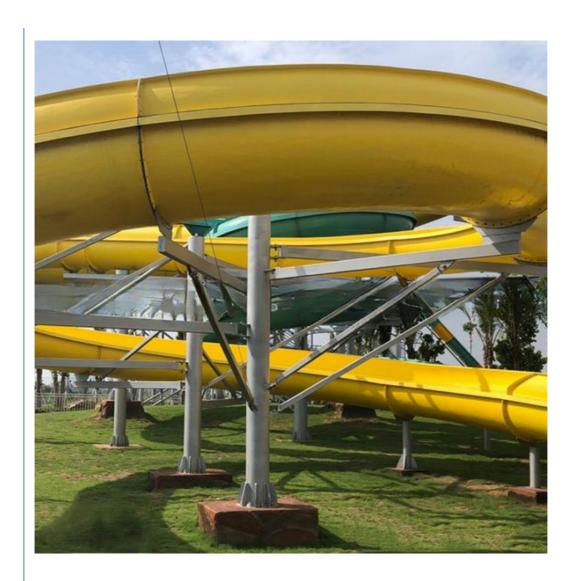

#### **Product Description**

Fiberglass Water Amusement Park Slide for Family Get the Latest Price **Product** 

>>> Lanchao

**Brand** Size Height: 8m (Customized)

Specificati Inner width: 1.50m, Length: 95m (Customized)

Capacity 480 guests/hr

**Power** 11KW

Color Refer to the color chart

High quality Fiberglass, hot-galvanized steel with top quality, stainless-steel Material

structure Resin **FUTIAN** Gel coat DSM

Warranty 12 months free warranty Working

More than 12 years life

Installatio Available

Lead time As MOQ is 1 set, 30~40 days according to the contract.

Package Usually with carton, wooden frame and details according to the contract. Suitable Theme park, Water amusement Park, Swimming Pool, family pool, holiday