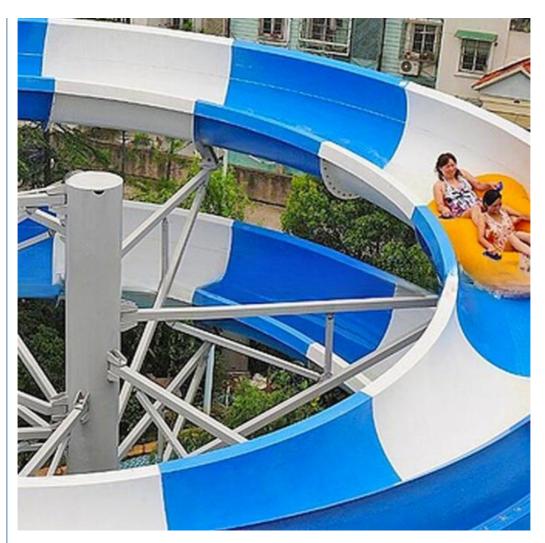

### Large Capacity Spiral Water Slide Raft Water Tube Slide For Aqua Park

#### **Product Description**

Fiberglass Water Amusement Park Slide for Family Get the Latest Price **Product** 

>>> Lanchao

**Brand** Size Height: 8m (Customized)

Specificati Inner width: 1.50m, Length: 95m (Customized)

Capacity 480 guests/hr

**Power** 11KW

Color Refer to the color chart

High quality Fiberglass, hot-galvanized steel with top quality, stainless-steel Material

structure Resin **FUTIAN** Gel coat DSM

Warranty 12 months free warranty Working