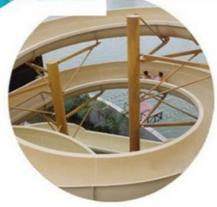

#### **Product Description**

Fiberglass Water Amusement Park Slide for Family Get the Latest Price **Product** 

>>> Lanchao

**Brand** Size Height: 8m (Customized)

Specificati Inner width: 1.50m, Length: 95m (Customized)

Capacity 480 guests/hr

**Power** 11KW

Color Refer to the color chart

High quality Fiberglass, hot-galvanized steel with top quality, stainless-steel Material

structure Resin **FUTIAN** Gel coat DSM

Warranty 12 months free warranty Working