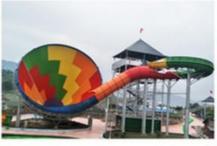

### Large Capacity Spiral Water Slide Raft Water Tube Slide For Aqua Park

### Large Skin Raft Spiral Water Tube Slide for Aqua Park

#### **Product Description**

Fiberglass Water Amusement Park Slide for Family Get the Latest Price **Product** 

>>> Lanchao

**Brand** Size Height: 8m (Customized)

Specificati Inner width: 1.50m, Length: 95m (Customized)