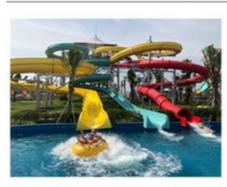

### Large Capacity Spiral Water Slide Raft Water Tube Slide For Aqua Park

### Large Skin Raft Spiral Water Tube Slide for Aqua Park

#### **Product Description**

Fiberglass Water Amusement Park Slide for Family Get the Latest Price **Product** 

>>> Lanchao

**Brand** Size Height: 8m (Customized)

Specificati Inner width: 1.50m, Length: 95m (Customized)

Capacity 480 guests/hr

**Power** 11KW

Color Refer to the color chart

High quality Fiberglass, hot-galvanized steel with top quality, stainless-steel Material

structure Resin **FUTIAN** Gel coat DSM

Warranty 12 months free warranty Working