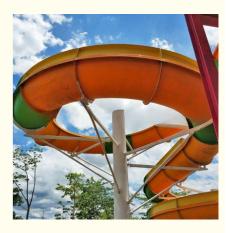

### Large Skin Raft Spiral Water Tube Slide for Aqua Park

#### **Product Description**

Fiberglass Water Amusement Park Slide for Family Get the Latest Price **Product** 

>>> Lanchao

**Brand** Size Height: 8m (Customized)

Specificati Inner width: 1.50m, Length: 95m (Customized)

Capacity 480 guests/hr

**Power** 11KW

Color Refer to the color chart

High quality Fiberglass, hot-galvanized steel with top quality, stainless-steel Material

structure Resin **FUTIAN** Gel coat DSM

Warranty 12 months free warranty Working