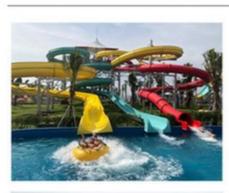

# **Colorful Fiberglass Spiral Water Slide for Aqua Theme Park**

#### **Product Description**

Product Water Park Equipment Fiberglass Raft Spiral Water Slide Tube

Brand Lanchao Size Height: 8m

Specificatio Innor wir

Inner width: 1.50m, Length: 95m

Capacity 480 guests/hr Power 11KW