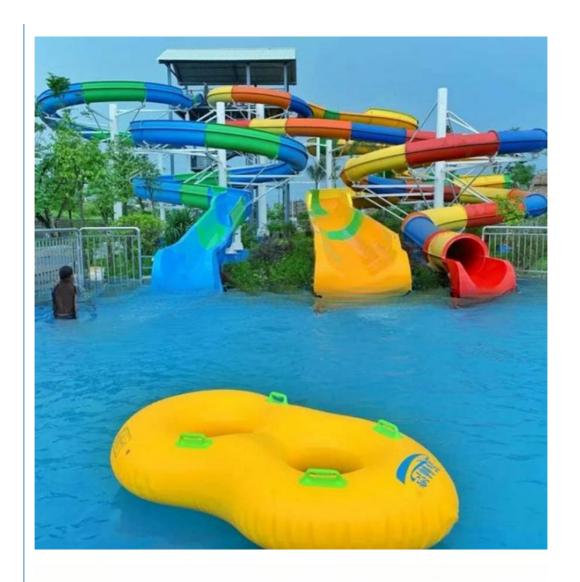

Height: 8m

Specificatio Innor wir

Inner width: 1.50m, Length: 95m

Capacity 480 guests/hr Power 11KW

Color Refer to the color chart

Material High quality Fiberglass, hot-galvanized steel with top quality, stainless-steel structure

Resin FUTIAN
Gel coat DSM

Warranty 12 months free warranty
Working life More than 12 years

Installation Available

**Lead time** As MOQ is 1 set, 30~40 days according to the contract.

Package Usually with carton, wooden frame and details according to the contract.

Suitable for Theme park, Water amusement Park, Swimming Pool, family pool, holiday resort, etc

Advantages a. Anti-UV/Anti-static b. Fade/erosion/oxidation Resistant c. Professional & high quality d. Environmental friendly

**Details** According to the contract

#### **Detailed Images**





















## **Company Introduction**

Lanchao company was established in 2010, the founder and core team members have been specializing in this field for over 10 years (since 2003). We have gained high reputation from our customers home and abroad by keeping providing them the excellent one-stop solution for water park: planning, design, production, delivery, installation and after-sale support etc.







































Using the high-performance material of Eiher Beinforced Plastics/FBP featured in Employed the special gel-coat on the slide surface with the function of high-mech



# Water Park Projects









**Related Products** 















# Water House





# Water Spray Toys



## **Our Advantages**

- ◆ Safe: High quality raw material, Eco-friendly, Inte