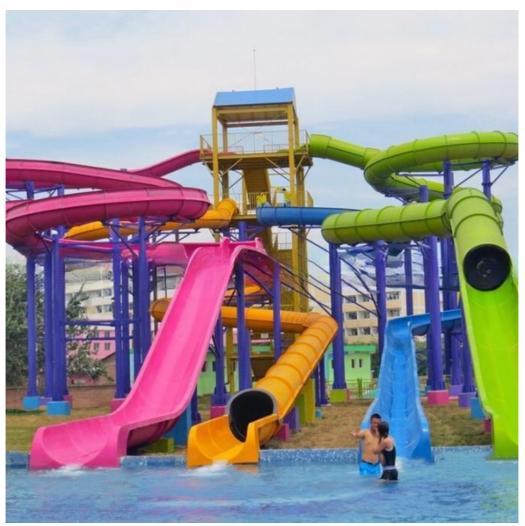

e Height: 8m

Specificatio Innor wir

Inner width: 1.50m, Length: 95m

Capacity 480 guests/hr Power 11KW

Color Refer to the color chart

Material High quality Fiberglass, hot-galvanized steel with top quality, stainless-steel structure

Resin FUTIAN
Gel coat DSM

Warranty 12 months free warranty
Working life More than 12 years

Installation Available

**Lead time** As MOQ is 1 set, 30~40 days according to the contract.

Package Usually with carton, wooden frame and details according to the contract.

Suitable for Theme park, Water amusement Park, Swimming Pool, family pool, holiday resort, etc

Advantages a. Anti-UV/Anti-static b. Fade/erosion/oxidation Resistant c. Professional & high quality d. Environmental friendly

**Details** According to the contract

#### **Detailed Images**





















## **Company Introduction**

Lanchao company was established in 2010, the founder and core team members have been specializing in this field for over 10 years (since 2003). We have gained high reputation from our customers home and abroad by keeping providing them the excellent one-stop solution for water park: planning, design, production, delivery, installation and after-sale support etc.







































Using the high-performance material of Eiher Beinforced Plastics/FBP featured in Employed the special gel-coat on the slide surface with the function of high-mech



# Water Park Projects









**Related Products** 















# Water House





# Water Spray Toys



## **Our Advantages**

- ◆ Safe: High quality raw material, Eco-friendly, In