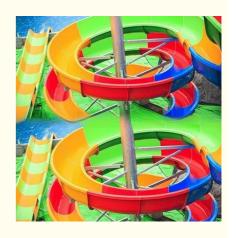

# **Colorful Fiberglass Spiral Water Slide for Aqua Theme Park**

#### **Product Description**

Product Water Park Equipment Fiberglass Raft Spiral Water Slide Tube

Brand Lanchao Size Height: 8m

Specificatio Innor wir

Inner width: 1.50m, Length: 95m

Capacity 480 guests/hr Power 11KW