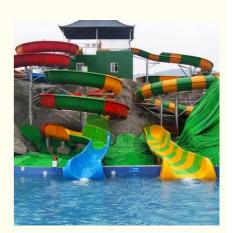

# **Colorful Fiberglass Spiral Water Slide for Aqua Theme Park**

#### **Product Description**

Product Water Park Equipment Fiberglass Raft Spiral Water Slide Tube

Brand Lanchao Size Height: 8m

Specificatio Innor wir

Inner width: 1.50m, Length: 95m

Capacity 480 guests/hr Power 11KW