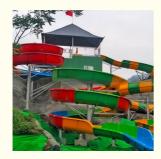

# **Colorful Fiberglass Spiral Water Slide for Aqua Theme Park**

#### **Product Description**

Product Water Park Equipment Fiberglass Raft Spiral Water Slide Tube

Brand Lanchao Size Height: 8m

Specificatio Innor wir

Inner width: 1.50m, Length: 95m

Capacity 480 guests/hr Power 11KW