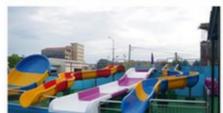

# **Colorful Fiberglass Spiral Water Slide for Aqua Theme Park**

#### **Product Description**

Product Water Park Equipment Fiberglass Raft Spiral Water Slide Tube

Brand Lanchao Size Height: 8m

Specificatio Innor wir

Inner width: 1.50m, Length: 95m

Capacity 480 guests/hr Power 11KW