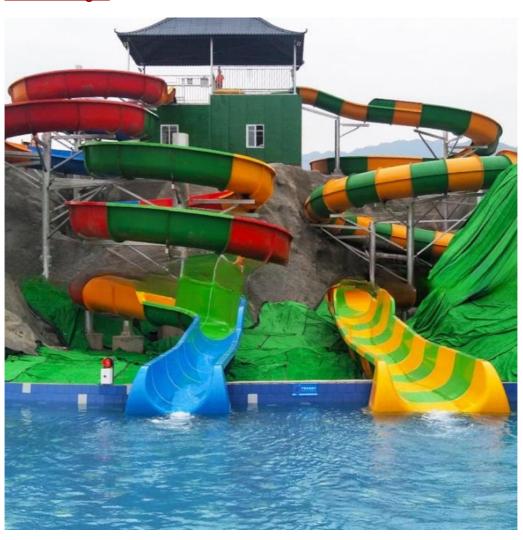

# **Colorful Fiberglass Spiral Water Slide for Aqua Theme Park**

#### **Product Description**

Product Water Park Equipment Fiberglass Raft Spiral Water Slide Tube

Brand Lanchao Size Height: 8m

Specificatio Innor wir

Inner width: 1.50m, Length: 95m

Capacity 480 guests/hr Power 11KW