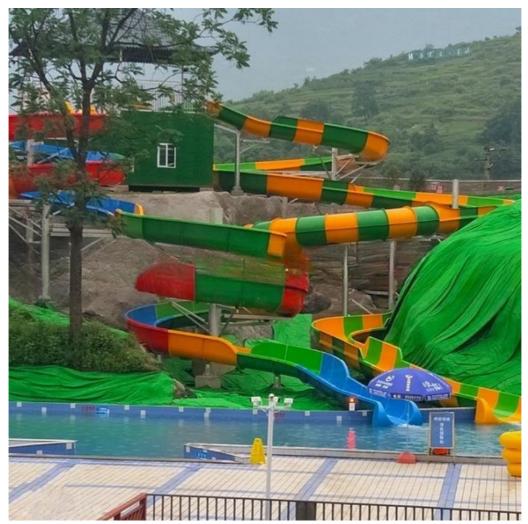

# **Colorful Fiberglass Spiral Water Slide for Aqua Theme Park**

#### **Product Description**

Product Water Park Equipment Fiberglass Raft Spiral Water Slide Tube

Brand Lanchao Size Height: 8m

Specificatio Innor wir

Inner width: 1.50m, Length: 95m

Capacity 480 guests/hr Power 11KW

Color Refer to the color chart

Material High quality Fiberglass, hot-galvanized steel with top quality, stainless-steel structure

Resin FUTIAN
Gel coat DSM

Warranty 12 months free warranty
Working life More than 12 years