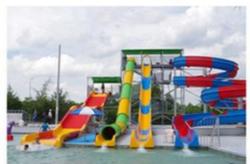

## OEM ODM Swimming Pool Rainbow Water Slide Adult Size Water Slide

## Water Park Equipment Fiberglass Rainbow Racer Slide

#### **Product Description**

Product Aqua Park Colorful Racing Water Slide for Adult Get the Latest Price >>>

Brand Lanchao

Size Height: 8m (Customized)

Specificatio

Inner width: 0.65m, Length: 65m/lane X 3 lanes (customized)