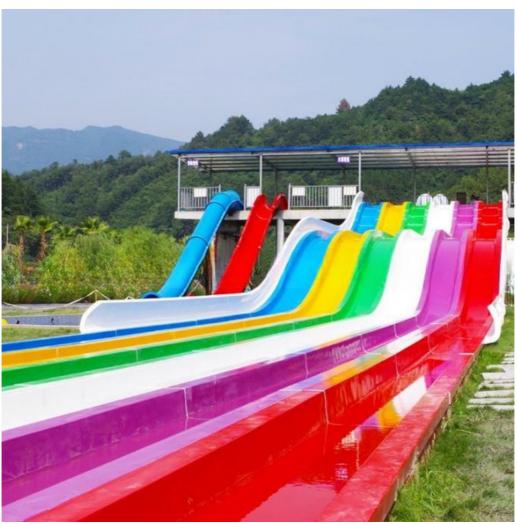

## Water Park Equipment Fiberglass Rainbow Racer Slide

#### **Product Description**

Product Aqua Park Colorful Racing Water Slide for Adult Get the Latest Price >>>

Brand Lanchao

Size Height: 8m (Customized)

Specificatio

Inner width: 0.65m, Length: 65m/lane X 3 lanes (customized)

180 guests/hr for each slide Capacity

11 KW Power

Color Refer to the color chart

Material High quality Fiberglass, hot-galvanized steel with top quality, stainless-steel structure

Resin **FUTIAN** DSM Gel coat