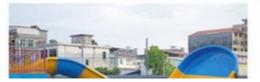

## Water Park Equipment Fiberglass Rainbow Racer Slide

#### **Product Description**

Product Aqua Park Colorful Racing Water Slide for Adult Get the Latest Price >>>

Brand Lanchao

Size Height: 8m (Customized)

Specificatio

Inner width: 0.65m, Length: 65m/lane X 3 lanes (customized)

180 guests/hr for each slide Capacity

11 KW Power

Color Refer to the color chart

Material High quality Fiberglass, hot-galvanized steel with top quality, stainless-steel structure

Resin **FUTIAN** DSM Gel coat