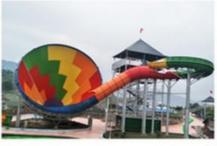

## Water Park Equipment Fiberglass Rainbow Racer Slide

#### **Product Description**

Product Aqua Park Colorful Racing Water Slide for Adult Get the Latest Price >>>

Brand Lanchao

Size Height: 8m (Customized)

Specificatio

Inner width: 0.65m, Length: 65m/lane X 3 lanes (customized)

180 guests/hr for each slide Capacity

11 KW Power

Color Refer to the color chart

Material High quality Fiberglass, hot-galvanized steel with top quality, stainless-steel structure

Resin **FUTIAN** DSM Gel coat