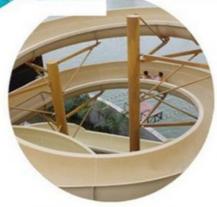

## Water Park Equipment Fiberglass Rainbow Racer Slide

#### **Product Description**

Product Aqua Park Colorful Racing Water Slide for Adult Get the Latest Price >>>

Brand Lanchao

Size Height: 8m (Customized)

Specificatio

Inner width: 0.65m, Length: 65m/lane X 3 lanes (customized)

180 guests/hr for each slide Capacity

11 KW Power

Color Refer to the color chart

Material High quality Fiberglass, hot-galvanized steel with top quality, stainless-steel structure

Resin **FUTIAN** DSM Gel coat