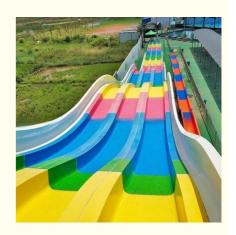

## Water Park Equipment Fiberglass Rainbow Racer Slide

#### **Product Description**

Product Aqua Park Colorful Racing Water Slide for Adult Get the Latest Price >>>

Brand Lanchao

Size Height: 8m (Customized)

Specificatio

Inner width: 0.65m, Length: 65m/lane X 3 lanes (customized)

180 guests/hr for each slide Capacity

11 KW Power

Color Refer to the color chart

Material High quality Fiberglass, hot-galvanized steel with top quality, stainless-steel structure

Resin **FUTIAN** DSM Gel coat