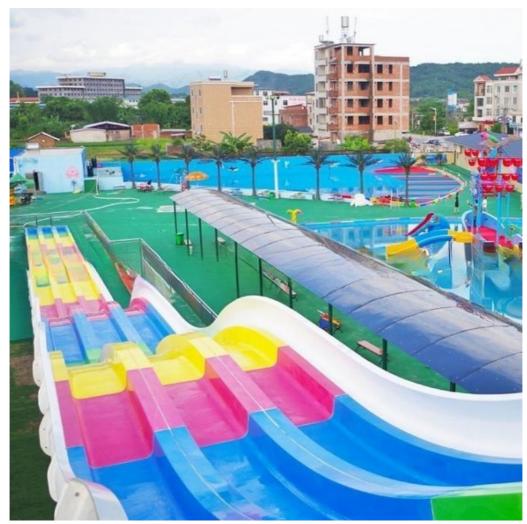

## Water Park Equipment Fiberglass Rainbow Racer Slide

#### **Product Description**

Product Aqua Park Colorful Racing Water Slide for Adult Get the Latest Price >>>

Brand Lanchao

Size Height: 8m (Customized)

Specificatio

Inner width: 0.65m, Length: 65m/lane X 3 lanes (customized)

180 guests/hr for each slide Capacity

11 KW Power

Color Refer to the color chart

Material High quality Fiberglass, hot-galvanized steel with top quality, stainless-steel structure

Resin **FUTIAN** DSM Gel coat

Suitable for Theme park, Water amusement Park, Swimming Pool, family pool, holiday resort, etc

Advantages a. Anti-UV/Anti-static b. Fade/erosion/oxidation Resistant

c. Professional & high quality d. Environmental friendly