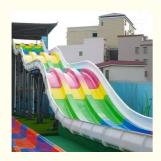

## OEM ODM Swimming Pool Rainbow Water Slide Adult Size Water Slide

## **Basic Information**

• Certification: ISO9001, SGS



## **Product Specification**

Model NO.: LANCHAO-WS04

Allowable Passenger: <10</li>

Customized: Customized

Condition: NewMOQ: 1 SetWarranty: 12 Months

Working Life: More Than 12 Years

Product Name: Aqua Park Colorful Racing Water Slide For

Adult

• Transport Package: Plastic Foam, Cotton Or Wooden Case Etc.

Specification: Customized
Trademark: LANCHAO
Origin: China
HS Code: 9506999000

Supply Ability: 10 Sets Per Months



## More Images



### **Product Description**

## **Product Description**

## Water Park Equipment Fiberglass Rainbow Racer Slide

#### **Product Description**

Product Aqua Park Colorful Racing Water Slide for Adult Get the Latest Price >>>

Brand Lanchao

Size Height: 8m (Customized)

Specificatio

Inner width: 0.65m, Length: 65m/lane X 3 lanes (customized)

180 guests/hr for each slide Capacity

11 KW Power

Color Refer to the color chart

Material High quality Fiberglass, hot-galvanized steel with top quality, stainless-steel structure

Resin **FUTIAN** DSM Gel coat

Warranty 12 months free warranty Working life More than 12 years

Installation Available

Lead time As MOQ is 1 set, 30~40 days according to the contract.

Package Usually with carton, wooden frame and details according to the contract.