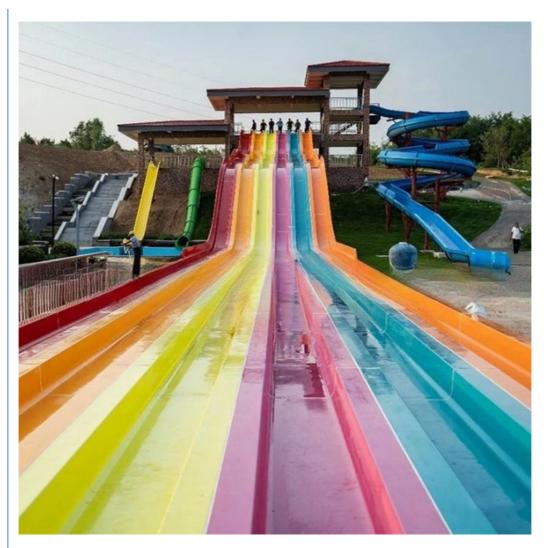

## Water Park Equipment Fiberglass Rainbow Racer Slide

#### **Product Description**

Product Aqua Park Colorful Racing Water Slide for Adult Get the Latest Price >>>

Brand Lanchao

Size Height: 8m (Customized)

Specificatio

Inner width: 0.65m, Length: 65m/lane X 3 lanes (customized)

180 guests/hr for each slide Capacity

11 KW Power

Color Refer to the color chart

Material High quality Fiberglass, hot-galvanized steel with top quality, stainless-steel structure

Resin **FUTIAN** DSM Gel coat

Suitable for Theme park, Water amusement Park, Swimming Pool, family pool, holiday resort, etc

Advantages a. Anti-UV/Anti-static b. Fade/erosion/oxidation Resistant

c. Professional & high quality d. Environmental friendly