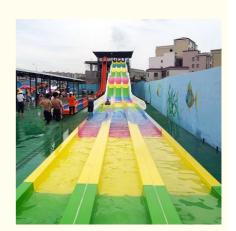

## OEM ODM Swimming Pool Rainbow Water Slide Adult Size Water Slide

## **Basic Information**

• Certification: ISO9001, SGS



## **Product Specification**

Model NO.: LANCHAO-WS04

Allowable Passenger: <10</li>

Customized: Customized

Condition: NewMOQ: 1 SetWarranty: 12 Months

Working Life: More Than 12 Years

Product Name: Aqua Park Colorful Racing Water Slide For

Adult

• Transport Package: Plastic Foam, Cotton Or Wooden Case Etc.

Specification: Customized
Trademark: LANCHAO
Origin: China
HS Code: 9506999000

Supply Ability: 10 Sets Per Months



## More Images



### **Product Description**

## **Product Description**

## Water Park Equipment Fiberglass Rainbow Racer Slide

#### **Product Description**

Product Aqua Park Colorful Racing Water Slide for Adult Get the Latest Price >>>

Brand Lanchao

Size Height: 8m (Customized)

Specificatio

Inner width: 0.65m, Length: 65m/lane X 3 lanes (customized)

180 guests/hr for each slide Capacity

11 KW Power

Color Refer to the color chart

Material High quality Fiberglass, hot-galvanized steel with top quality, stainless-steel structure

Resin **FUTIAN** DSM Gel coat

Warranty 12 months free warranty Working life More than 12 years

Installation Available

Lead time As MOQ is 1 set, 30~40 days according to the contract.

Package Usually with carton, wooden frame and details according