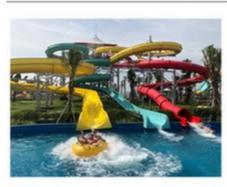

## Water Park Equipment Fiberglass Rainbow Racer Slide

#### **Product Description**

Product Aqua Park Colorful Racing Water Slide for Adult Get the Latest Price >>>

Brand Lanchao

Size Height: 8m (Customized)

Specificatio

Inner width: 0.65m, Length: 65m/lane X 3 lanes (customized)

180 guests/hr for each slide Capacity

11 KW Power

Color Refer to the color chart

Material High quality Fiberglass, hot-galvanized steel with top quality, stainless-steel structure

Resin **FUTIAN** DSM Gel coat