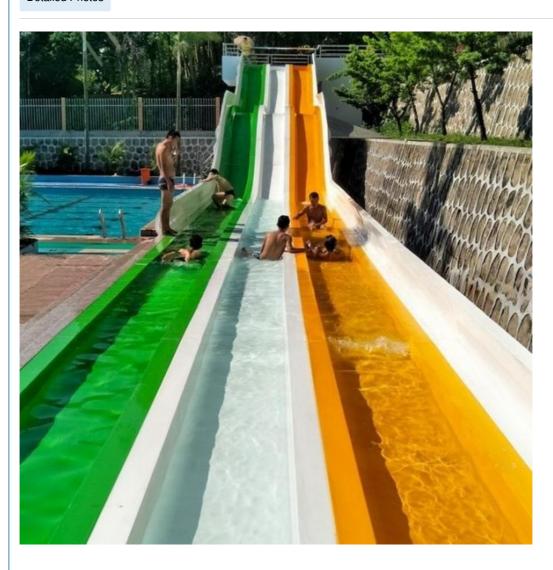

r width: 0.65m, Length: 65m/lane X 3 lanes (customized)

180 guests/hr for each slide Capacity

11 KW Power

Color Refer to the color chart

Material High quality Fiberglass, hot-galvanized steel with top quality, stainless-steel structure

Resin **FUTIAN** DSM Gel coat

Warranty 12 months free warranty Working life More than 12 years

Installation Available

Lead time As MOQ is 1 set, 30~40 days according to the contract.

Package Usually with carton, wooden frame and details according to the contract.

Suitable for Theme park, Water amusement Park, Swimming Pool, family pool, holiday resort, etc

Advantages a. Anti-UV/Anti-static b. Fade/erosion/oxidation Resistant

c. Professional & high quality d. Environmental friendly

**Details** According to the contract

#### **Detailed Photos**









Click for More Details >>



## Company

#### Profile

Lanchao company was established in 2010, the founder and core team members have been specializing in this field for over 10 years (since 2003). We have gained high reputation from our customers home and abroad by keeping providing them the excellent one-stop solution for water park: planning, design, production, delivery, installation and after-sale support etc.







































Using the high-performance material of Eiber Beinforced Plastics/FRP featured in Employed the special gel-coat on the slide surface with the function of high-mech



# Water Park Projects









Related

Products















## Water House





## Water Spray Toys



#### Our

### Advantages

- ◆ Safe: High quality raw materia