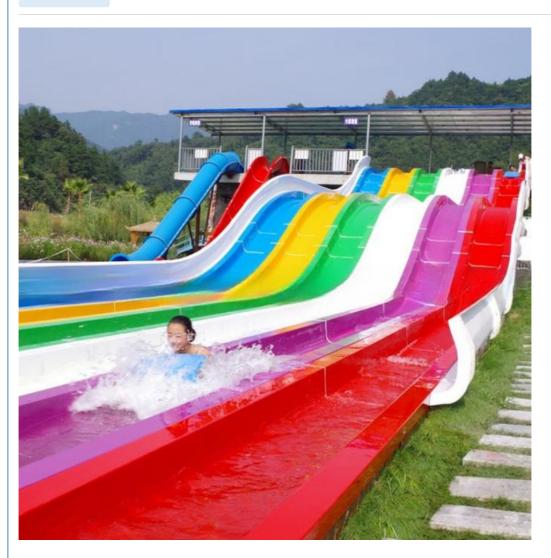

# Multi Lane Rainbow Water Slide Fiberglass Customized Size 180 Guests/Hr

for more products please visit us on waterparksequipments.com

# Product Description Multi Lane Fiberglass Rainbow Wavy Water Park Slide

Product Description

| Product<br>Brand<br>Size | Competition FRP Aqua Park Water Slide for Adult Get the Latest Price >>><br>Lanchao<br>Height : 8m (Customized)        |
|--------------------------|------------------------------------------------------------------------------------------------------------------------|
| Specificatio<br>n        | Inner width: 0.65m , Length: 65m/lane X 3 lanes (customized)                                                           |
| Capacity<br>Power        | 180 guests/hr for each slide<br>11 KW                                                                                  |
| Color                    | Refer to the color chart                                                                                               |
| Material                 | High quality Fiberglass, hot-galvanized steel with top quality, stainless-steel structure                              |
| Resin                    | FUTIAN                                                                                                                 |
| Gel coat                 | DSM                                                                                                                    |
| Warranty                 | 12 months free warranty                                                                                                |
| Working life             | More than 12 years                                                                                                     |
| Installation             | Available                                                                                                              |
| Lead time                | As MOQ is 1 set, 30~40 days according to the contract.                                                                 |
| Package                  | Usually with carton, wooden frame and details according to the contract.                                               |
| Suitable for             | Theme park,Water amusement Park,Swimming Pool,family pool,holiday resort,etc                                           |
| Advantages               | a. Anti-UV/Anti-static b. Fade/erosion/oxidation Resistant<br>c. Professional & high quality d. Environmental friendly |
| Details                  | According to the contract                                                                                              |