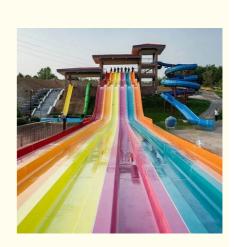

# Product Description Multi Lane Fiberglass Rainbow Wavy Water Park Slide

Product Description

| Product<br>Brand<br>Size | Competition FRP Aqua Park Water Slide for Adult Get the Latest Price >>><br>Lanchao<br>Height : 8m (Customized)        |
|--------------------------|------------------------------------------------------------------------------------------------------------------------|
| Specificatio<br>n        | Inner width: 0.65m , Length: 65m/lane X 3 lanes (customized)                                                           |
| Capacity<br>Power        | 180 guests/hr for each slide<br>11 KW                                                                                  |
| Color                    | Refer to the color chart                                                                                               |
| Material                 | High quality Fiberglass, hot-galvanized steel with top quality, stainless-steel structure                              |
| Resin                    | FUTIAN                                                                                                                 |
| Gel coat                 | DSM                                                                                                                    |
| Warranty                 | 12 months free warranty                                                                                                |
| Working life             | More than 12 years                                                                                                     |
| Installation             | Available                                                                                                              |
| Lead time                | As MOQ is 1 set, 30~40 days according to the contract.                                                                 |
| Package                  | Usually with carton, wooden frame and details according to the contract.                                               |
| Suitable for             | Theme park,Water amusement Park,Swimming Pool,family pool,holiday resort,etc                                           |
| Advantages               | a. Anti-UV/Anti-static b. Fade/erosion/oxidation Resistant<br>c. Professional & high quality d. Environmental friendly |
| Details                  | According to the contract                                                                                              |