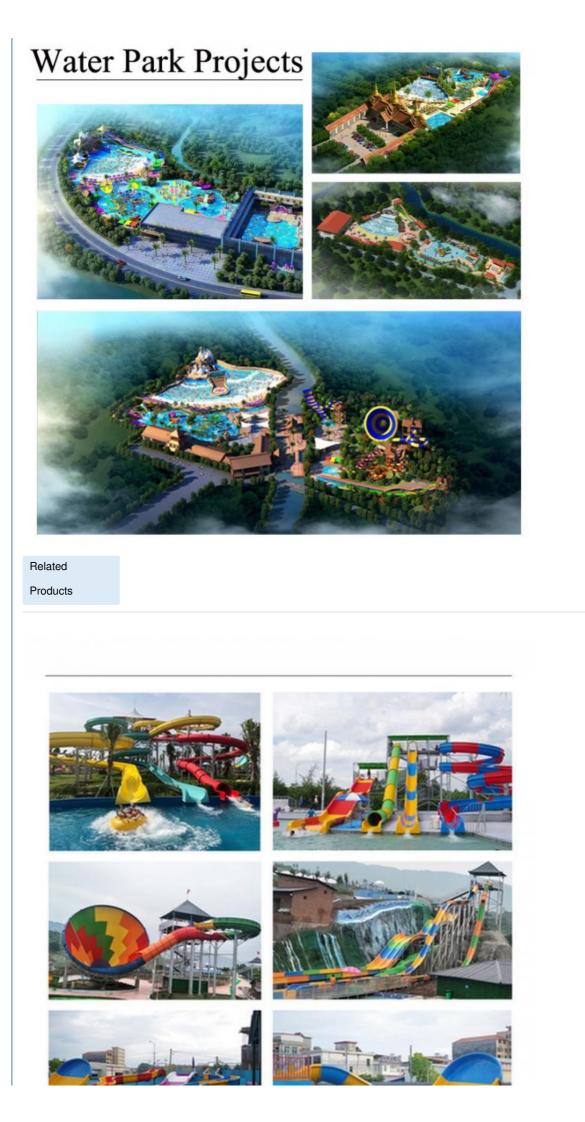

# Product Description Multi Lane Fiberglass Rainbow Wavy Water Park Slide

Product Description

| Product<br>Brand<br>Size | Competition FRP Aqua Park Water Slide for Adult Get the Latest Price >>><br>Lanchao<br>Height : 8m (Customized)        |
|--------------------------|------------------------------------------------------------------------------------------------------------------------|
| Specificatio<br>n        | Inner width: 0.65m , Length: 65m/lane X 3 lanes (customized)                                                           |
| Capacity<br>Power        | 180 guests/hr for each slide<br>11 KW                                                                                  |
| Color                    | Refer to the color chart                                                                                               |
| Material                 | High quality Fiberglass, hot-galvanized steel with top quality, stainless-steel structure                              |
| Resin                    | FUTIAN                                                                                                                 |
| Gel coat                 | DSM                                                                                                                    |
| Warranty                 | 12 months free warranty                                                                                                |
| Working life             | More than 12 years                                                                                                     |
| Installation             | Available                                                                                                              |
| Lead time                | As MOQ is 1 set, 30~40 days according to the contract.                                                                 |
| Package                  | Usually with carton, wooden frame and details according to the contract.                                               |
| Suitable for             | Theme park,Water amusement Park,Swimming Pool,family pool,holiday resort,etc                                           |
| Advantages               | a. Anti-UV/Anti-static b. Fade/erosion/oxidation Resistant<br>c. Professional & high quality d. Environmental friendly |
| Details                  | According to the contract                                                                                              |

### Detailed Photos