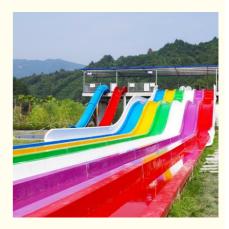

# Multi Lane Rainbow Water Slide Fiberglass Customized Size 180 Guests/Hr

for more products please visit us on waterparksequipments.com





## **Product Specification**

- Model NO.:
- Allowable Passenger:
  - senger: <10 Customized

LANCHAO-WS04

10 Sets Per Months

- Customized:
- Condition:
- Size:
- Warranty:
- Working Life:
- Product Name:
- Transport Package:
- Specification:
- Trademark:
- Origin:
- HS Code:
- Supply Ability:
- New Customized 12 Months More Than 12 Years Competition FRP Aqua Park Water Slide For Adult Plastic Foam, Cotton Or Wooden Case Etc. Customized LANCHAO China 9506999000



## More Images



# Product Description Multi Lane Fiberglass Rainbow Wavy Water Park Slide

Product Description

| Product<br>Brand<br>Size | Competition FRP Aqua Park Water Slide for Adult Get the Latest Price >>><br>Lanchao<br>Height : 8m (Customized)        |
|--------------------------|------------------------------------------------------------------------------------------------------------------------|
| Specificatio<br>n        | Inner width: 0.65m , Length: 65m/lane X 3 lanes (customized)                                                           |
| Capacity<br>Power        | 180 guests/hr for each slide<br>11 KW                                                                                  |
| Color                    | Refer to the color chart