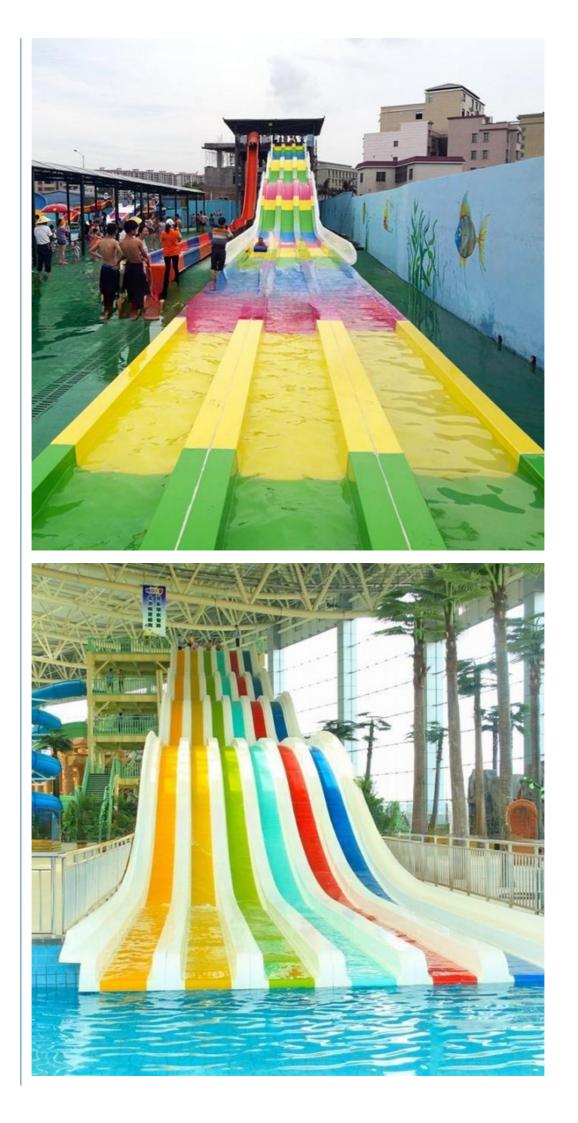

## More Images

# Product Description Multi Lane Fiberglass Rainbow Wavy Water Park Slide

Product Description

| Product<br>Brand<br>Size | Competition FRP Aqua Park Water Slide for Adult Get the Latest Price >>><br>Lanchao<br>Height : 8m (Customized)        |
|--------------------------|------------------------------------------------------------------------------------------------------------------------|
| Specificatio<br>n        | Inner width: 0.65m , Length: 65m/lane X 3 lanes (customized)                                                           |
| Capacity<br>Power        | 180 guests/hr for each slide<br>11 KW                                                                                  |
| Color                    | Refer to the color chart                                                                                               |
| Material                 | High quality Fiberglass, hot-galvanized steel with top quality, stainless-steel structure                              |
| Resin                    | FUTIAN                                                                                                                 |
| Gel coat                 | DSM                                                                                                                    |
| Warranty                 | 12 months free warranty                                                                                                |
| Working life             | More than 12 years                                                                                                     |
| Installation             | Available                                                                                                              |
| Lead time                | As MOQ is 1 set, 30~40 days according to the contract.                                                                 |
| Package                  | Usually with carton, wooden frame and details according to the contract.                                               |
| Suitable for             | Theme park,Water amusement Park,Swimming Pool,family pool,holiday resort,etc                                           |
| Advantages               | a. Anti-UV/Anti-static b. Fade/erosion/oxidation Resistant<br>c. Professional & high quality d. Environmental friendly |
| Details                  | According to the contract                                                                                              |