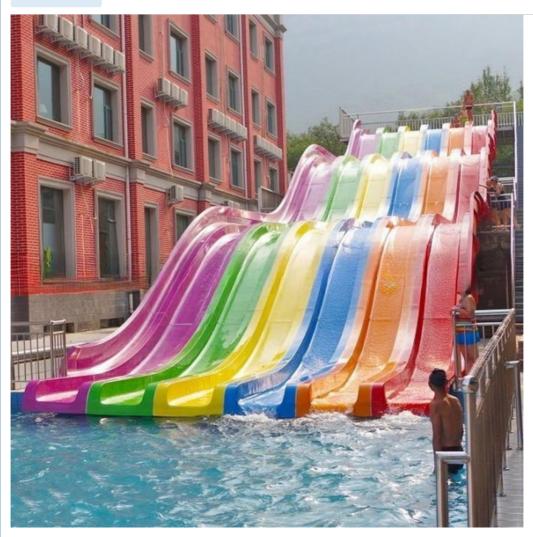

#### More Images

## Product Description Adult Fiberglass Pool Slide Water Park Equipment (LC-WS05)

Product Description

| Product<br>Brand<br>Size | Aqua Park Fiberglass Rainbow Race Water Slide <u>Get the Latest Price &gt;&gt;&gt;</u><br>Lanchao<br>Height : 8m ( Customized ) |
|--------------------------|---------------------------------------------------------------------------------------------------------------------------------|
| Specificatio<br>n        | Inner width: 0.65m , Length: 42m/lane X 3 lanes (customized)                                                                    |
| Capacity<br>Power        | 180 guests/hr for each slide<br>11 KW                                                                                           |
| Color                    | Refer to the color chart                                                                                                        |
| Material                 | High quality Fiberglass, hot-galvanized steel with top quality, stainless-steel structure                                       |
| Resin                    | FUTIAN                                                                                                                          |
| Gel coat                 | DSM                                                                                                                             |
| Warranty                 | 12 months free warranty                                                                                                         |
| Working life             | More than 12 years                                                                                                              |
| Installation             | Available                                                                                                                       |
| Lead time                | As MOQ is 1 set, 30~40 days according to the contract.                                                                          |
| Package                  | Usually with carton, wooden frame and details according to the contract.                                                        |
| Suitable for             | Theme park,Water amusement Park,Swimming Pool,family pool,holiday resort,etc                                                    |
| Advantages               | a. Anti-UV/Anti-static b. Fade/erosion/oxidation Resistant<br>c. Professional & high quality d. Environmental friendly          |
| Details                  | According to the contract                                                                                                       |