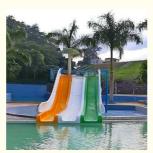

#### More Images

## Product Description Adult Fiberglass Pool Slide Water Park Equipment (LC-WS05)

Product Description

| Product<br>Brand<br>Size | Aqua Park Fiberglass Rainbow Race Water Slide <u>Get the Latest Price &gt;&gt;&gt;</u><br>Lanchao<br>Height : 8m ( Customized ) |
|--------------------------|---------------------------------------------------------------------------------------------------------------------------------|
| Specificatio<br>n        | Inner width: 0.65m , Length: 42m/lane X 3 lanes (customized)                                                                    |
| Capacity<br>Power        | 180 guests/hr for each slide<br>11 KW                                                                                           |
| Color                    | Refer to the color chart                                                                                                        |
| Material                 | High quality Fiberglass, hot-galvanized steel with top quality, stainless-steel structure                                       |
| Resin                    | FUTIAN                                                                                                                          |
| Gel coat                 | DSM                                                                                                                             |
| Warranty                 | 12 months free warranty                                                                                                         |
| Working life             | More than 12 years                                                                                                              |
| Installation             | Available                                                                                                                       |
| Lead time                | As MOQ is 1 set, 30~40 days according to the contract.                                                                          |
| Package                  | Usually with carton, wooden frame and details according to the contract.                                                        |
| Suitable for             | Theme park,Water amusement Park,Swimming Pool,family pool,holiday resort,etc                                                    |
| Advantages               | a. Anti-UV/Anti-static b. Fade/erosion/oxidation Resistant<br>c. Professional & high quality d. Environmental friendly          |
| Details                  | According to the contract                                                                                                       |