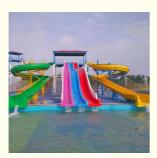

## Product Description Adult Fiberglass Pool Slide Water Park Equipment (LC-WS05)

Product Description

| Product<br>Brand<br>Size | Aqua Park Fiberglass Rainbow Race Water Slide <u>Get the Latest Price &gt;&gt;&gt;</u><br>Lanchao<br>Height : 8m ( Customized ) |
|--------------------------|---------------------------------------------------------------------------------------------------------------------------------|
| Specificatio<br>n        | Inner width: 0.65m , Length: 42m/lane X 3 lanes (customized)                                                                    |
| Capacity<br>Power        | 180 guests/hr for each slide<br>11 KW                                                                                           |
| Color                    | Refer to the color chart                                                                                                        |
| Material                 | High quality Fiberglass, hot-galvanized steel with top quality, stainless-steel structure                                       |
| Resin                    | FUTIAN                                                                                                                          |
| Gel coat                 | DSM                                                                                                                             |
| Warranty                 | 12 months free warranty                                                                                                         |
| Working life             | More than 12 years                                                                                                              |
| Installation             | Available                                                                                                                       |
| Lead time                | As MOQ is 1 set, 30~40 days according to the contract.                                                                          |
| Package                  | Usually with carton, wooden frame and details according to the contract.                                                        |
| Suitable for             | Theme park,Water amusement Park,Swimming Pool,family pool,holiday resort,etc                                                    |
| Advantages               | a. Anti-UV/Anti-static b. Fade/erosion/oxidation Resistant<br>c. Professional & high quality d. Environmental friendly          |
| Details                  | According to the contract                                                                                                       |

#### Detailed Photos

Click for More Details >>>