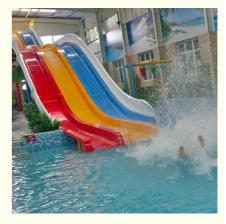

## Product Description Adult Fiberglass Pool Slide Water Park Equipment (LC-WS05)

Product Description

| Product<br>Brand<br>Size | Aqua Park Fiberglass Rainbow Race Water Slide <u>Get the Latest Price &gt;&gt;&gt;</u><br>Lanchao<br>Height : 8m ( Customized ) |
|--------------------------|---------------------------------------------------------------------------------------------------------------------------------|
| Specificatio<br>n        | Inner width: 0.65m , Length: 42m/lane X 3 lanes (customized)                                                                    |
| Capacity<br>Power        | 180 guests/hr for each slide<br>11 KW                                                                                           |
| Color                    | Refer to the color chart                                                                                                        |
| Material                 | High quality Fiberglass, hot-galvanized steel with top quality, stainless-steel structure                                       |
| Resin                    | FUTIAN                                                                                                                          |
| Gel coat                 | DSM                                                                                                                             |
| Warranty                 | 12 months free warranty                                                                                                         |
| Working life             | More than 12 years                                                                                                              |
| Installation             | Available                                                                                                                       |
| Lead time                | As MOQ is 1 set, 30~40 days according to the contract.                                                                          |
| Package                  | Usually with carton, wooden frame and details according to the contract.                                                        |
| Suitable for             | Theme park,Water amusement Park,Swimming Pool,family pool,holiday resort,etc                                                    |
| Advantages               | a. Anti-UV/Anti-static b. Fade/erosion/oxidation Resistant<br>c. Professional & high quality d. Environmental friendly          |
| Details                  | According to the contract                                                                                                       |

#### Detailed Photos

Click for More Details >>>