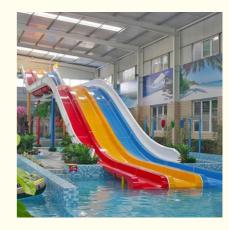

## Product Description Adult Fiberglass Pool Slide Water Park Equipment (LC-WS05)

Product Description

| Product<br>Brand<br>Size | Aqua Park Fiberglass Rainbow Race Water Slide <u>Get the Latest Price &gt;&gt;&gt;</u><br>Lanchao<br>Height : 8m ( Customized ) |
|--------------------------|---------------------------------------------------------------------------------------------------------------------------------|
| Specificatio<br>n        | Inner width: 0.65m , Length: 42m/lane X 3 lanes (customized)                                                                    |
| Capacity<br>Power        | 180 guests/hr for each slide<br>11 KW                                                                                           |
| Color                    | Refer to the color chart                                                                                                        |
| Material                 | High quality Fiberglass, hot-galvanized steel with top quality, stainless-steel structure                                       |
| Resin                    | FUTIAN                                                                                                                          |
| Gel coat                 | DSM                                                                                                                             |
| Warranty                 | 12 months free warranty                                                                                                         |
| Working life             | More than 12 years                                                                                                              |
| Installation             | Available                                                                                                                       |
| Lead time                | As MOQ is 1 set, 30~40 days according to the contract.                                                                          |
| Package                  | Usually with carton, wooden frame and details according to the contract.                                                        |
| Suitable for             | Theme park,Water amusement Park,Swimming Pool,family pool,holiday resort,etc                                                    |
| Advantages               | a. Anti-UV/Anti-static b. Fade/erosion/oxidation Resistant<br>c. Professional & high quality d. Environmental friendly          |
| Details                  | According to the contract                                                                                                       |

#### Detailed Photos

Click for More Details >>>