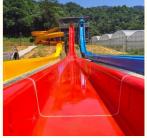

## More Images

## Fiberglass Speed Slide Water Park Playground Slide for Adult **Product Description**

Freefall High Speed Water Slide Equipment for Aqua Park **Product** 

**Brand** 

Size Height: 8m (Customized)

on

Specificati Inner width: 0.85m, Length: 65m & 60m

180 guests/hr for each slide Capacity

Power 15 KW

Color Refer to the color chart

High quality Fiberglass, hot-galvanized steel with top quality, stainless-steel Material

structure Resin **FUTIAN** Gel coat DSM