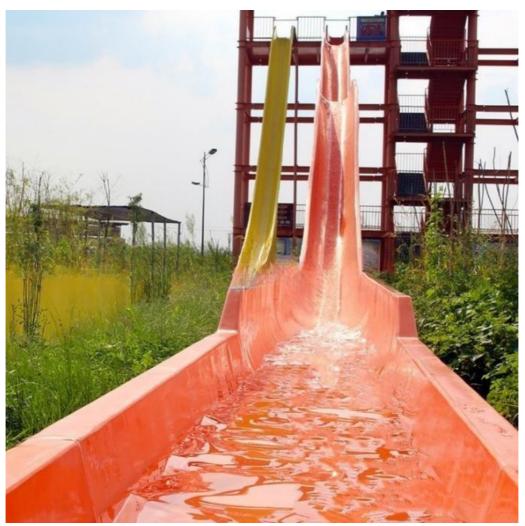

## Fiberglass Speed Slide Water Park Playground Slide for Adult **Product Description**

Freefall High Speed Water Slide Equipment for Aqua Park **Product** 

**Brand** 

Size Height: 8m (Customized)

on

Specificati Inner width: 0.85m, Length: 65m & 60m

180 guests/hr for each slide Capacity

Power 15 KW

Color Refer to the color chart

High quality Fiberglass, hot-galvanized steel with top quality, stainless-steel Material

structure Resin **FUTIAN** Gel coat DSM

Warranty 12 months free warranty Working More than 12 years

Installation Available

**Lead time** As MOQ is 1 set, 30~40 days according to the contract.

Usually with carton, wooden frame and details according to the contract. Suitable Theme park, Water amusement Park, Swimming Pool, family pool, holiday

for resort,etc

Advantage a. Anti-UV/Anti-static b. Fade/erosion/oxidation Resistant

c. Professional & high quality d. Environmental friendly

**Details** According to the contract