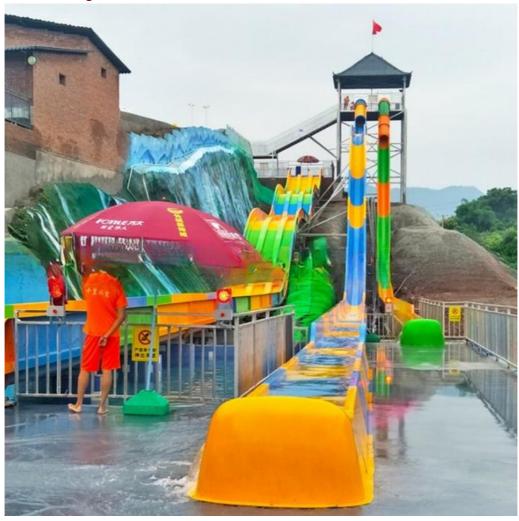

#### **Detailed Images**

## Fiberglass Speed Slide Water Park Playground Slide for Adult **Product Description**

Freefall High Speed Water Slide Equipment for Aqua Park **Product** 

**Brand** 

Size Height: 8m (Customized)

on

Specificati Inner width: 0.85m, Length: 65m & 60m

180 guests/hr for each slide Capacity

Power 15 KW

Color Refer to the color chart

High quality Fiberglass, hot-galvanized steel with top quality, stainless-steel Material

structure Resin **FUTIAN** Gel coat DSM