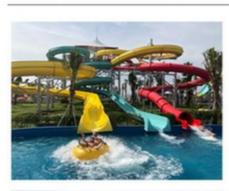

## Fiberglass Speed Slide Water Park Playground Slide for Adult **Product Description**

Freefall High Speed Water Slide Equipment for Aqua Park **Product** 

**Brand** 

Size Height: 8m (Customized)

on

Specificati Inner width: 0.85m, Length: 65m & 60m

180 guests/hr for each slide Capacity

Power 15 KW

Color Refer to the color chart

High quality Fiberglass, hot-galvanized steel with top quality, stainless-steel Material

structure Resin **FUTIAN** Gel coat DSM