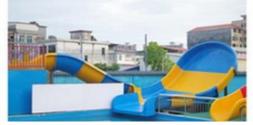

## Fiberglass Speed Slide Water Park Playground Slide for Adult **Product Description**

Freefall High Speed Water Slide Equipment for Aqua Park **Product** 

**Brand** 

Size Height: 8m (Customized)

on

Specificati Inner width: 0.85m, Length: 65m & 60m

180 guests/hr for each slide Capacity

Power 15 KW

Color Refer to the color chart

High quality Fiberglass, hot-galvanized steel with top quality, stainless-steel Material

structure Resin **FUTIAN** Gel coat DSM