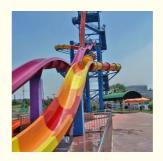

## More Images

## Fiberglass Speed Slide Water Park Playground Slide for Adult **Product Description**

Freefall High Speed Water Slide Equipment for Aqua Park **Product** 

**Brand** 

Size Height: 8m (Customized)

on

Specificati Inner width: 0.85m, Length: 65m & 60m

180 guests/hr for each slide Capacity

Power 15 KW

Color Refer to the color chart

High quality Fiberglass, hot-galvanized steel with top quality, stainless-steel Material

structure Resin **FUTIAN** Gel coat DSM