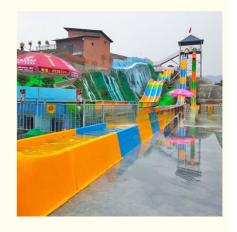

## Fiberglass Speed Slide Water Park Playground Slide for Adult **Product Description**

Freefall High Speed Water Slide Equipment for Aqua Park **Product** 

**Brand** 

Size Height: 8m (Customized)

on

Specificati Inner width: 0.85m, Length: 65m & 60m

180 guests/hr for each slide Capacity

Power 15 KW

Color Refer to the color chart

High quality Fiberglass, hot-galvanized steel with top quality, stainless-steel Material

structure Resin **FUTIAN** Gel coat DSM