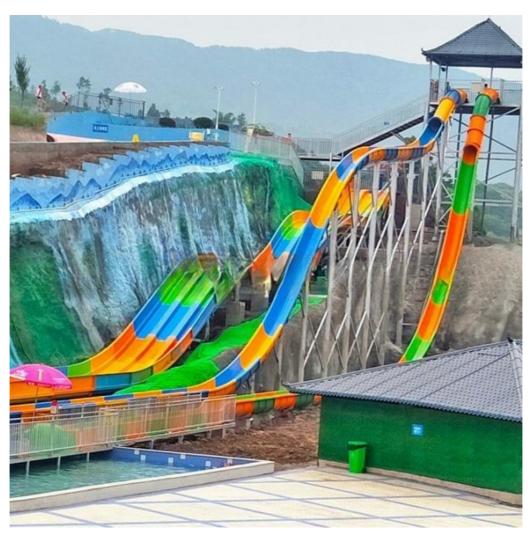

#### **Detailed Images**

## Fiberglass Speed Slide Water Park Playground Slide for Adult **Product Description**

Freefall High Speed Water Slide Equipment for Aqua Park **Product** 

**Brand** 

Size Height: 8m (Customized)

on

Specificati Inner width: 0.85m, Length: 65m & 60m

180 guests/hr for each slide Capacity

Power 15 KW

Color Refer to the color chart

High quality Fiberglass, hot-galvanized steel with top quality, stainless-steel Material

structure Resin **FUTIAN** Gel coat DSM