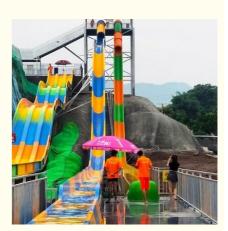

## Fiberglass Speed Slide Water Park Playground Slide for Adult **Product Description**

Freefall High Speed Water Slide Equipment for Aqua Park **Product** 

**Brand** 

Size Height: 8m (Customized)

on

Specificati Inner width: 0.85m, Length: 65m & 60m

180 guests/hr for each slide Capacity

Power 15 KW

Color Refer to the color chart

High quality Fiberglass, hot-galvanized steel with top quality, stainless-steel Material

structure Resin **FUTIAN** Gel coat DSM