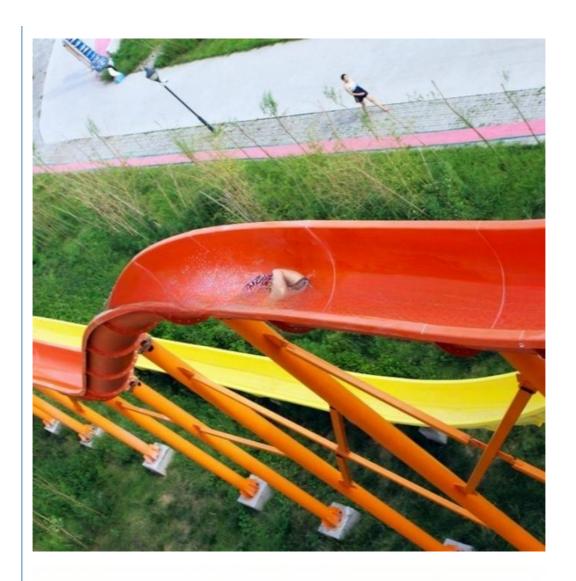

## Fiberglass Speed Slide Water Park Playground Slide for Adult **Product Description**

Freefall High Speed Water Slide Equipment for Aqua Park **Product** 

**Brand** 

Size Height: 8m (Customized)

on

Specificati Inner width: 0.85m, Length: 65m & 60m

180 guests/hr for each slide Capacity

Power 15 KW

Color Refer to the color chart

High quality Fiberglass, hot-galvanized steel with top quality, stainless-steel Material

structure Resin **FUTIAN** Gel coat DSM

Warranty 12 months free warranty Working More than 12 years

Installation Available

**Lead time** As MOQ is 1 set, 30~40 days according to the contract.

Usually with carton, wooden frame and details according to the contract. Suitable Theme park, Water amusement Park, Swimming Pool, family pool, holiday

for resort,etc

Advantage a. Anti-UV/Anti-static b. Fade/erosion/oxidation Resistant

c. Professional & high quality d. Environmental friendly

**Details** According to the contract