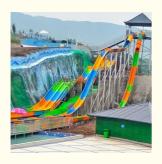

## Fiberglass Speed Slide Water Park Playground Slide for Adult **Product Description**

Freefall High Speed Water Slide Equipment for Aqua Park **Product** 

**Brand** 

Size Height: 8m (Customized)

on

Specificati Inner width: 0.85m, Length: 65m & 60m

180 guests/hr for each slide Capacity

Power 15 KW

Color Refer to the color chart

High quality Fiberglass, hot-galvanized steel with top quality, stainless-steel Material

structure Resin **FUTIAN** Gel coat DSM