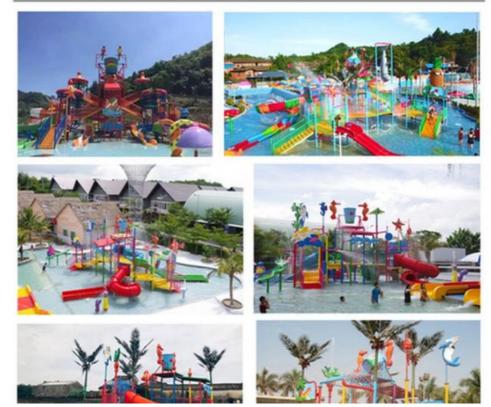

#### More Images

### Attractive Water Theme Park Equipment Adult Rainbow Racing Slide <u>Product Description</u>

| Product           | Amusement Water Park Fiberglass Rainbow Water Slide                                       |
|-------------------|-------------------------------------------------------------------------------------------|
| Brand             | Lanchao                                                                                   |
| Size              | Height : 8m (Customized)                                                                  |
| Specificati<br>on | Inner width: 0.65m , Length: 65m/lane X 3 lanes (customized)                              |
| Capacity          | 180 guests/hr for each slide                                                              |
| Power             | 11 KW                                                                                     |
| Color             | Refer to the color chart                                                                  |
| Material          | High quality Fiberglass, hot-galvanized steel with top quality, stainless-steel structure |
| Resin             | FUTIAN                                                                                    |
| Gel coat          | DSM                                                                                       |
| Warranty          | 12 months free warranty                                                                   |
| Working<br>life   | More than 12 years                                                                        |
| Installatior      | n Available                                                                               |
| Lead time         | As MOQ is 1 set, 30~40 days according to the contract.                                    |
| Package           | Usually with carton, wooden frame and details according to the contract.                  |
| Suitable          | Theme park,Water amusement Park,Swimming Pool,family pool,holiday                         |
| for               | resort,etc                                                                                |
| Advantage         | a. Anti-UV/Anti-static b. Fade/erosion/oxidation Resistant                                |
| S                 | c. Professional & high quality d. Environmental friendly                                  |
| Details           | According to the contract                                                                 |