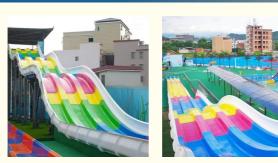

#### More Images

### Attractive Water Theme Park Equipment Adult Rainbow Racing Slide <u>Product Description</u>

| Product           | Amusement Water Park Fiberglass Rainbow Water Slide                                       |
|-------------------|-------------------------------------------------------------------------------------------|
| Brand             | Lanchao                                                                                   |
| Size              | Height : 8m (Customized)                                                                  |
| Specificati<br>on | Inner width: 0.65m , Length: 65m/lane X 3 lanes (customized)                              |
| Capacity          | 180 guests/hr for each slide                                                              |
| Power             | 11 KW                                                                                     |
| Color             | Refer to the color chart                                                                  |
| Material          | High quality Fiberglass, hot-galvanized steel with top quality, stainless-steel structure |
| Resin             | FUTIAN                                                                                    |
| Gel coat          | DSM                                                                                       |
| Warranty          | 12 months free warranty                                                                   |
| Working<br>life   | More than 12 years                                                                        |
| Installatior      | n Available                                                                               |
| Lead time         | As MOQ is 1 set, 30~40 days according to the contract.                                    |
| Package           | Usually with carton, wooden frame and details according to the contract.                  |
| Suitable          | Theme park,Water amusement Park,Swimming Pool,family pool,holiday                         |
| for               | resort,etc                                                                                |
| Advantage         | a. Anti-UV/Anti-static b. Fade/erosion/oxidation Resistant                                |
| S                 | c. Professional & high quality d. Environmental friendly                                  |
| Details           | According to the contract                                                                 |