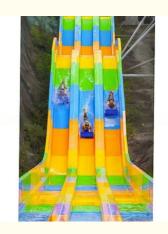

### Attractive Water Theme Park Equipment Adult Rainbow Racing Slide <u>Product Description</u>

| Product           | Amusement Water Park Fiberglass Rainbow Water Slide                                       |
|-------------------|-------------------------------------------------------------------------------------------|
| Brand             | Lanchao                                                                                   |
| Size              | Height : 8m (Customized)                                                                  |
| Specificati<br>on | Inner width: 0.65m , Length: 65m/lane X 3 lanes (customized)                              |
| Capacity          | 180 guests/hr for each slide                                                              |
| Power             | 11 KW                                                                                     |
| Color             | Refer to the color chart                                                                  |
| Material          | High quality Fiberglass, hot-galvanized steel with top quality, stainless-steel structure |
| Resin             | FUTIAN                                                                                    |
| Gel coat          | DSM                                                                                       |
| Warranty          | 12 months free warranty                                                                   |
| Working<br>life   | More than 12 years                                                                        |
| Installatior      | n Available                                                                               |
| Lead time         | As MOQ is 1 set, 30~40 days according to the contract.                                    |
| Package           | Usually with carton, wooden frame and details according to the contract.                  |
| Suitable          | Theme park,Water amusement Park,Swimming Pool,family pool,holiday                         |
| for               | resort,etc                                                                                |
| Advantage         | a. Anti-UV/Anti-static b. Fade/erosion/oxidation Resistant                                |
| S                 | c. Professional & high quality d. Environmental friendly                                  |
| Details           | According to the contract                                                                 |