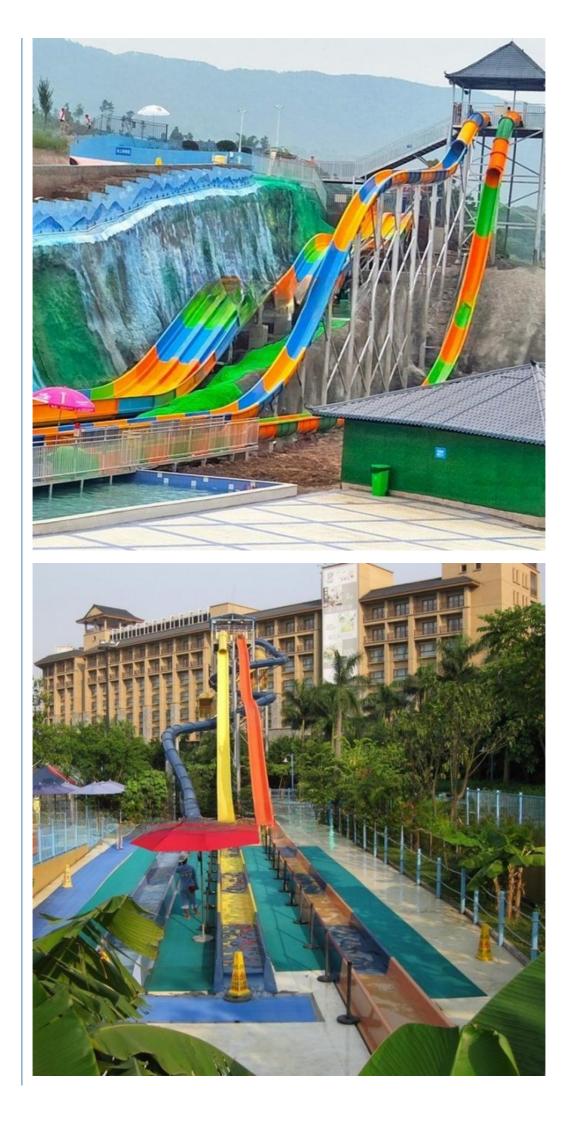

## Product Description Water Park Body Slide High Speed Water Slides for Sale

## Product Description

| Product<br>Brand<br>Size | Water Park Body Slide High Speed Water Slides with High Quality<br>Lanchao<br>Height : 8 m ( Customized )              |   |
|--------------------------|------------------------------------------------------------------------------------------------------------------------|---|
| Specificatio<br>n        | Inner width: 0.85m, Length: 65m & 60m                                                                                  |   |
| Capacity<br>Power        | 180 guests/hr for each slide<br>15 KW                                                                                  |   |
| Color                    | Refer to the color chart                                                                                               |   |
| Material                 | High quality Fiberglass, hot-galvanized steel with top quality, stainless-steel structure                              | I |
| Resin                    | FUTIAN                                                                                                                 |   |
| Gel coat                 | DSM                                                                                                                    |   |
| Warranty                 | 12 months free warranty                                                                                                |   |
| Working life             | More than 12 years                                                                                                     |   |
| Installation             | Available                                                                                                              |   |
| Lead time                | As MOQ is 1 set, 30~40 days according to the contract.                                                                 |   |
| Package                  | Usually with carton, wooden frame and details according to the contract.                                               |   |
| Suitable for             | Theme park,Water amusement Park,Swimming Pool,family pool,holiday resort,etc                                           |   |
| Advantages               | a. Anti-UV/Anti-static b. Fade/erosion/oxidation Resistant<br>c. Professional & high quality d. Environmental friendly |   |
| Details                  | According to the contract                                                                                              |   |