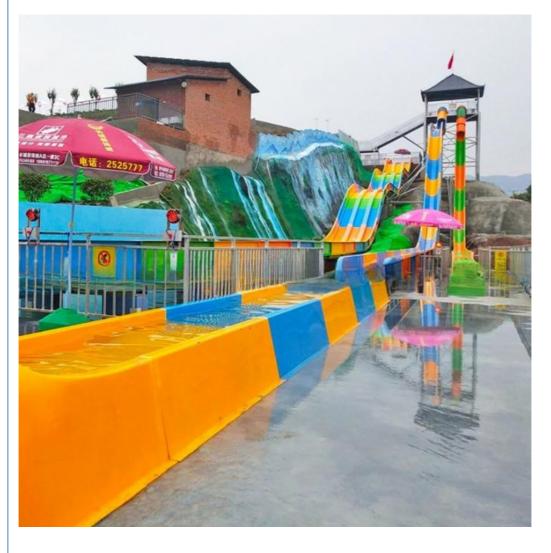

## Product Description Water Park Body Slide High Speed Water Slides for Sale

## Product Description

| Product<br>Brand<br>Size | Water Park Body Slide High Speed Water Slides with High Quality<br>Lanchao<br>Height : 8 m ( Customized )              |   |
|--------------------------|------------------------------------------------------------------------------------------------------------------------|---|
| Specificatio<br>n        | Inner width: 0.85m, Length: 65m & 60m                                                                                  |   |
| Capacity<br>Power        | 180 guests/hr for each slide<br>15 KW                                                                                  |   |
| Color                    | Refer to the color chart                                                                                               |   |
| Material                 | High quality Fiberglass, hot-galvanized steel with top quality, stainless-steel structure                              | I |
| Resin                    | FUTIAN                                                                                                                 |   |
| Gel coat                 | DSM                                                                                                                    |   |
| Warranty                 | 12 months free warranty                                                                                                |   |
| Working life             | More than 12 years                                                                                                     |   |
| Installation             | Available                                                                                                              |   |
| Lead time                | As MOQ is 1 set, 30~40 days according to the contract.                                                                 |   |
| Package                  | Usually with carton, wooden frame and details according to the contract.                                               |   |
| Suitable for             | Theme park,Water amusement Park,Swimming Pool,family pool,holiday resort,etc                                           |   |
| Advantages               | a. Anti-UV/Anti-static b. Fade/erosion/oxidation Resistant<br>c. Professional & high quality d. Environmental friendly |   |
| Details                  | According to the contract                                                                                              |   |