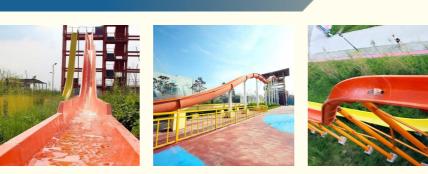

## Humanization Design Free Fall Water Slide Length 65m 60m Eco Friendly

for more products please visit us on waterparksequipments.com





#### Product Specification

- Model NO.:
- Allowable Passenger:
- Customized:
- Condition:
- Size:
- Warranty:
- Working Life:
- Product Name:
- Transport Package:
- Specification:
- Trademark:
- Origin:
- HS Code:
- Supply Ability:



LANCHAO-WS01

<10



#### More Images



10 Sets Per Months

## Product Description Water Park Body Slide High Speed Water Slides for Sale

## Product Description

| Product<br>Brand<br>Size | Water Park Body Slide High Speed Water Slides with High Quality<br>Lanchao<br>Height : 8 m ( Customized )              |   |
|--------------------------|------------------------------------------------------------------------------------------------------------------------|---|
| Specificatio<br>n        | Inner width: 0.85m, Length: 65m & 60m                                                                                  |   |
| Capacity<br>Power        | 180 guests/hr for each slide<br>15 KW                                                                                  |   |
| Color                    | Refer to the color chart