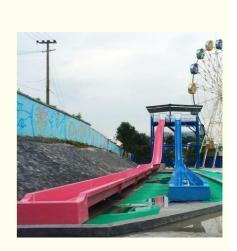

## Humanization Design Free Fall Water Slide Length 65m 60m Eco Friendly

for more products please visit us on waterparksequipments.com

## Product Description

| Product<br>Brand<br>Size | Water Park Body Slide High Speed Water Slides with High Quality<br>Lanchao<br>Height : 8 m ( Customized )              |   |
|--------------------------|------------------------------------------------------------------------------------------------------------------------|---|
| Specificatio<br>n        | Inner width: 0.85m, Length: 65m & 60m                                                                                  |   |
| Capacity<br>Power        | 180 guests/hr for each slide<br>15 KW                                                                                  |   |
| Color                    | Refer to the color chart                                                                                               |   |
| Material                 | High quality Fiberglass, hot-galvanized steel with top quality, stainless-steel structure                              | I |
| Resin                    | FUTIAN                                                                                                                 |   |
| Gel coat                 | DSM                                                                                                                    |   |
| Warranty                 | 12 months free warranty                                                                                                |   |
| Working life             | More than 12 years                                                                                                     |   |
| Installation             | Available                                                                                                              |   |
| Lead time                | As MOQ is 1 set, 30~40 days according to the contract.                                                                 |   |
| Package                  | Usually with carton, wooden frame and details according to the contract.                                               |   |
| Suitable for             | Theme park,Water amusement Park,Swimming Pool,family pool,holiday resort,etc                                           |   |
| Advantages               | a. Anti-UV/Anti-static b. Fade/erosion/oxidation Resistant<br>c. Professional & high quality d. Environmental friendly |   |
| Details                  | According to the contract                                                                                              |   |