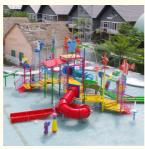

# Customizable Water Park Playgrounds Equipment Erosion Resistant

#### **Basic Information**

• Certification: ISO9001, SGS



### **Product Specification**

Model NO.: LANCHAO-WTP01

Allowable Passenger: <10</li>

Customized: Customized

• Condition: New

Size: CustomizedWarranty: 12 Months

Working Life: More Than 12 Years

Product Name: Family Water Amusement Park Fiberglass

Spray House

• Transport Package: Plastic Foam, Cotton Or Wooden Case Etc.

Specification: Customized
Trademark: LANCHAO
Origin: China
HS Code: 9506999000

• Supply Ability: 10 Sets Per Months



# More Images





## **Product Description**

# China Water Park Equipment Fiberglass Water House Slide Product Description

Product Family Water Amusement Park Fiberglass Spray House Games

Brand Lanchao Size Customized

Color Refer to the color chart

Material High quality Fiberglass, hot-galvanized steel with top quality, stainless-steel

Resin FUTIAN
Gel coat DSM

Warranty
Working
Wore than 12 years

Installation Available

Lead time As MOQ is 1 set, 30~40 days according to the contract.

Package Usually with carton, wooden frame and details according to the contract.

Suitable Theme park,Water amusement Park,Swimming Pool,family pool,holiday

for resort,etc

**Advantage** a. Anti-UV/Anti-static b. Fade/erosion/oxidation Resistant

s c. Professional & high quality d. Environmental friendly

**Details*