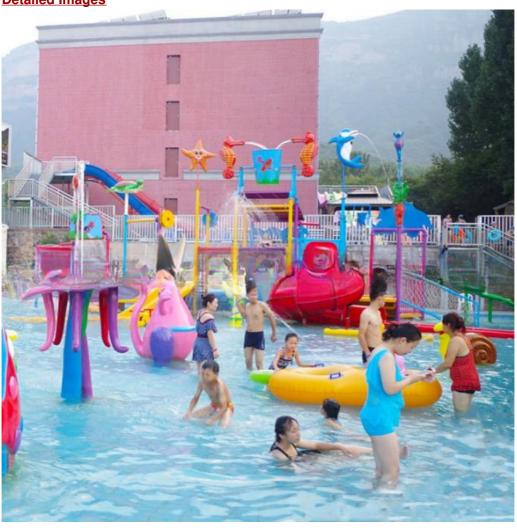

ent Fiberglass Water House Slide Product Description

Product Family Water Amusement Park Fiberglass Spray House Games

Brand Lanchao Size Customized

Color Refer to the color chart

Material High quality Fiberglass, hot-galvanized steel with top quality, stainless-steel

Resin FUTIAN
Gel coat DSM

Warranty
Working
Wore than 12 years

Installation Available

Lead time As MOQ is 1 set, 30~40 days according to the contract.

Package Usually with carton, wooden frame and details according to the contract.

Suitable Theme park,Water amusement Park,Swimming Pool,family pool,holiday

for resort,etc

**Advantage** a. Anti-UV/Anti-static b. Fade/erosion/oxidation Resistant

s c. Professional & high quality d. Environmental friendly

**Details** According to the contract

#### **Detailed Images**





















### **Company Introduction**

Lanchao company was established in 2010, the founder and core team members have been specializing in this field for over 10 years (since 2003). We have gained high reputation from our customers home and abroad by keeping providing them the excellent one-stop solution for water park: planning, design, production, delivery, installation and after-sale support etc.





































Using the high-performance material of Eiber Beinforced Plastics/FBP featured in Employed the special gel-coat on the slide surface with the function of high-mech



# Water Park Projects









**Related Products** 















# Water House





# Water Spray Toys



### **Our Advantages**

- ◆ Safe: High quality raw material, Eco-friendly