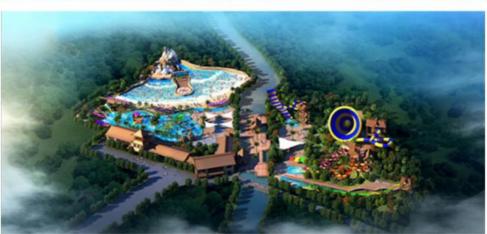

# Fiberglass Medium Water House Equipment for Outdoor Water Playground

#### **Product Description**

Product Fiberglass Middle-sized Water House Playground Get the Latest Price >>>

**Brand** Lanchao Size Height: 12m Specificatio 25m\*23m\*12m

Water slides 2 open spiral slides, 1 straight slide, 2 wave slides