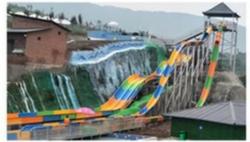

# Fiberglass Medium Water House Equipment for Outdoor Water Playground

#### **Product Description**

Product Fiberglass Middle-sized Water House Playground Get the Latest Price >>>

**Brand** Lanchao Size Height: 12m Specificatio 25m\*23m\*12m

Water slides 2 open spiral slides, 1 straight slide, 2 wave slides