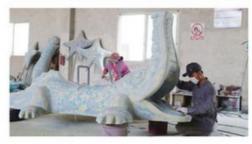

# Fiberglass Medium Water House Equipment for Outdoor Water Playground

#### **Product Description**

Product Fiberglass Middle-sized Water House Playground Get the Latest Price >>>

**Brand** Lanchao Size Height: 12m Specificatio 25m\*23m\*12m

Water slides 2 open spiral slides, 1 straight slide, 2 wave slides