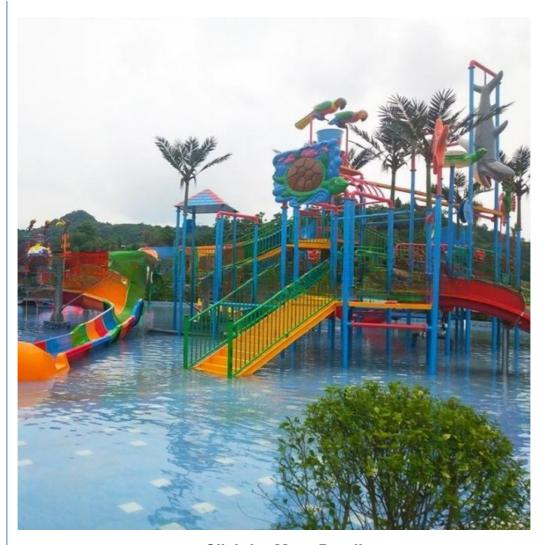

ficatio 25m\*23m\*12m

Water slides 2 open spiral slides, 1 straight slide, 2 wave slides

Power 45KW

Color Refer to the color chart

Material High quality Fiberglass, hot-galvanized steel with top quality, stainless-steel structure

Resin **FUTIAN** DSM Gel coat

Warranty 12 months free warranty Working life More than 12 years

Installation Available

Lead time As MOQ is 1 set, 30~40 days according to the contract.

Package Usually with carton, wooden frame and details according to the contract.

Suitable for Theme park, Water amusement Park, Swimming Pool, family pool, holiday resort, etc

Advantages a. Anti-UV/Anti-static b. Fade/erosion/oxidation Resistant

c. Professional & high quality d. Environmental friendly

**Details** According to the contract

#### **Detailed Photos**









Click for More Details >>



### Company

#### Profile

Lanchao company was established in 2010, the founder and core team members have been specializing in this field for over 10 years (since 2003). We have gained high reputation from our customers home and abroad by keeping providing them the excellent one-stop solution for water park: planning, design, production, delivery, installation and after-sale support etc.







































Using the high-performance material of Eiber Beinforced Plastics/FRP featured in Employed the special gel-coat on the slide surface with the function of high-mech



# Water Park Projects









Related

Products















# Water House





# Water Spray Toys



#### Our

### Advantages

- ◆ Safe: High quality raw material, Eco-