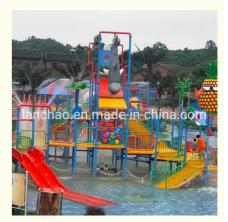

# Fiberglass Medium Water House Equipment for Outdoor Water Playground

#### **Product Description**

Product Fiberglass Middle-sized Water House Playground Get the Latest Price >>>

**Brand** Lanchao Size Height: 12m Specificatio 25m\*23m\*12m

Water slides 2 open spiral slides, 1 straight slide, 2 wave slides