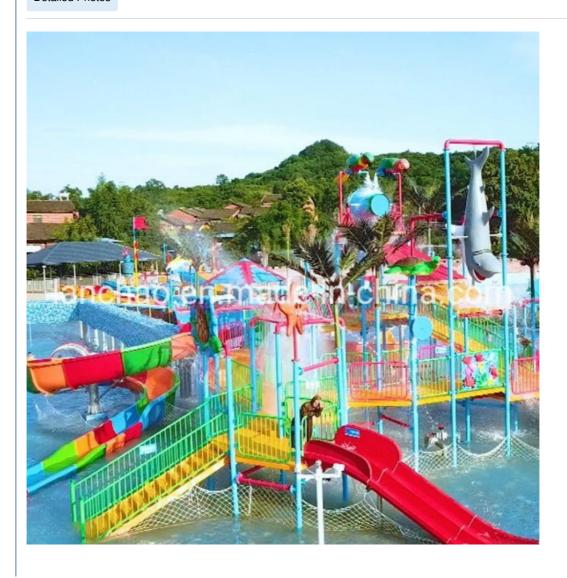

# Fiberglass Medium Water House Equipment for Outdoor Water Playground

#### **Product Description**

Product Fiberglass Middle-sized Water House Playground Get the Latest Price >>>

**Brand** Lanchao Size Height: 12m Specificatio 25m\*23m\*12m

Water slides 2 open spiral slides, 1 straight slide, 2 wave slides