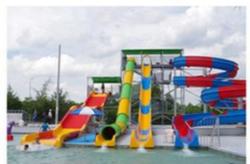

#### **Product Description**

Product Fiberglass Middle-sized Water House Playground Get the Latest Price >>>

**Brand** Lanchao Size Height: 12m Specificatio 25m\*23m\*12m

Water slides 2 open spiral slides, 1 straight slide, 2 wave slides

#### **Detailed Photos**

Click for More Details >>