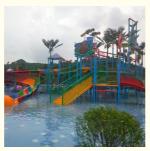

# Fiberglass Medium Water House Equipment for Outdoor Water Playground

#### **Product Description**

Product Fiberglass Middle-sized Water House Playground Get the Latest Price >>>

**Brand** Lanchao Size Height: 12m Specificatio 25m\*23m\*12m

Water slides 2 open spiral slides, 1 straight slide, 2 wave slides