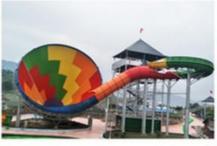

#### **Product Description**

Product Fiberglass Middle-sized Water House Playground Get the Latest Price >>>

**Brand** Lanchao Size Height: 12m Specificatio 25m\*23m\*12m

Water slides 2 open spiral slides, 1 straight slide, 2 wave slides

#### **Detailed Photos**

Click for More Details >>