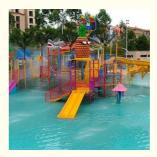

# Fiberglass Medium Water House Equipment for Outdoor Water Playground

#### **Product Description**

Product Fiberglass Middle-sized Water House Playground Get the Latest Price >>>

**Brand** Lanchao Size Height: 12m Specificatio 25m\*23m\*12m

Water slides 2 open spiral slides, 1 straight slide, 2 wave slides