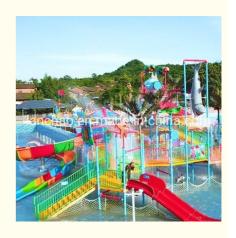

# Fiberglass Medium Water House Equipment for Outdoor Water Playground

#### **Product Description**

Product Fiberglass Middle-sized Water House Playground Get the Latest Price >>>

**Brand** Lanchao Size Height: 12m Specificatio 25m\*23m\*12m

Water slides 2 open spiral slides, 1 straight slide, 2 wave slides