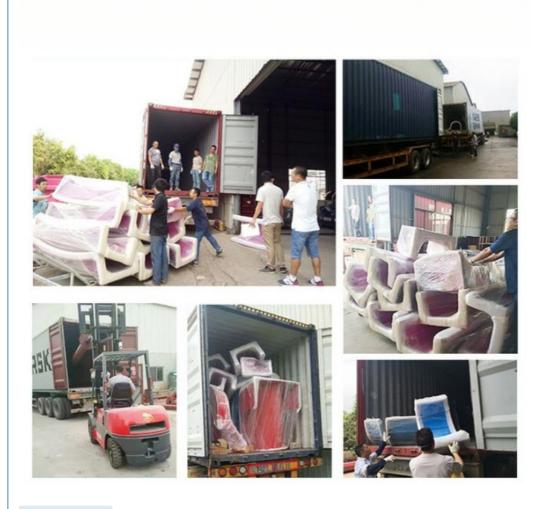

slides 2 open spiral slides, 1 straight slide, 2 wave slides

Power 45KW

Color Refer to the color chart

Material High quality Fiberglass, hot-galvanized steel with top quality, stainless-steel structure

Resin **FUTIAN** DSM Gel coat

Warranty 12 months free warranty Working life More than 12 years

Installation Available

Lead time As MOQ is 1 set, 30~40 days according to the contract.

Package Usually with carton, wooden frame and details according to the contract.

Suitable for Theme park, Water amusement Park, Swimming Pool, family pool, holiday resort, etc

Advantages a. Anti-UV/Anti-static b. Fade/erosion/oxidation Resistant

c. Professional & high quality d. Environmental friendly

**Details** According to the contract

#### **Detailed Photos**









Click for More Details >>



### Company

#### Profile

Lanchao company was established in 2010, the founder and core team members have been specializing in this field for over 10 years (since 2003). We have gained high reputation from our customers home and abroad by keeping providing them the excellent one-stop solution for water park: planning, design, production, delivery, installation and after-sale support etc.







































Using the high-performance material of Eiber Beinforced Plastics/FRP featured in Employed the special gel-coat on the slide surface with the function of high-mech



# Water Park Projects









Related

Products















# Water House





# Water Spray Toys



#### Our

### Advantages

- ◆ Safe: High quality raw material, Eco-friendly, International Stand