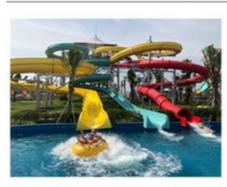

#### **Product Description**

Product Fiberglass Middle-sized Water House Playground Get the Latest Price >>>

**Brand** Lanchao Size Height: 12m Specificatio 25m\*23m\*12m

Water slides 2 open spiral slides, 1 straight slide, 2 wave slides

#### **Detailed Photos**

Click for More Details >>