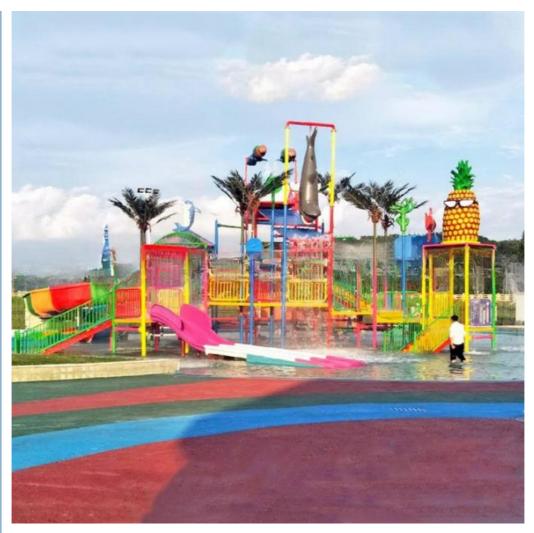

# Fiberglass Medium Water House Equipment for Outdoor Water Playground

#### **Product Description**

Product Fiberglass Middle-sized Water House Playground Get the Latest Price >>>

**Brand** Lanchao Size Height: 12m Specificatio 25m\*23m\*12m

Water slides 2 open spiral slides, 1 straight slide, 2 wave slides