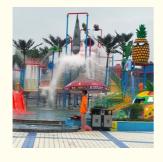

# Fiberglass Medium Water House Equipment for Outdoor Water Playground

#### **Product Description**

Product Fiberglass Middle-sized Water House Playground Get the Latest Price >>>

**Brand** Lanchao Size Height: 12m Specificatio 25m\*23m\*12m

Water slides 2 open spiral slides, 1 straight slide, 2 wave slides