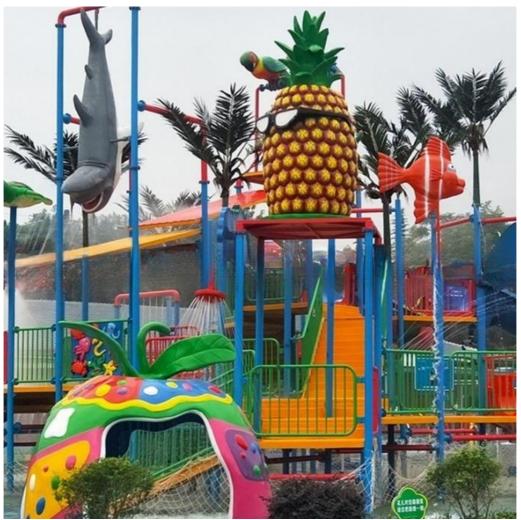

# Fiberglass Medium Water House Equipment for Outdoor Water Playground

#### **Product Description**

Product Fiberglass Middle-sized Water House Playground Get the Latest Price >>>

**Brand** Lanchao Size Height: 12m Specificatio 25m\*23m\*12m

Water slides 2 open spiral slides, 1 straight slide, 2 wave slides

Power 45KW

Color Refer to the color chart

Material High quality Fiberglass, hot-galvanized steel with top quality, stainless-steel structure

Resin **FUTIAN** DSM Gel coat

Warranty 12 months free warranty Working life More than 12 years

Installation Available

Lead time As MOQ is 1 set, 30~40 days according to the contract.

Package Usually with carton, wooden frame and details according to the contract.

Suitable for Theme park, Water amusement Park, Swimming Pool, family pool, holiday resort, etc

Advantages a. Anti-UV/Anti-static b. Fade/erosion/oxidation Resistant

c. Professional & high quality d. Environmental friendly

**Details** According to the contract