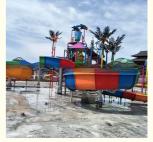

# Fiberglass Medium Water House Equipment for Outdoor Water Playground

#### **Product Description**

Product Fiberglass Middle-sized Water House Playground Get the Latest Price >>>

**Brand** Lanchao Size Height: 12m Specificatio 25m\*23m\*12m

Water slides 2 open spiral slides, 1 straight slide, 2 wave slides