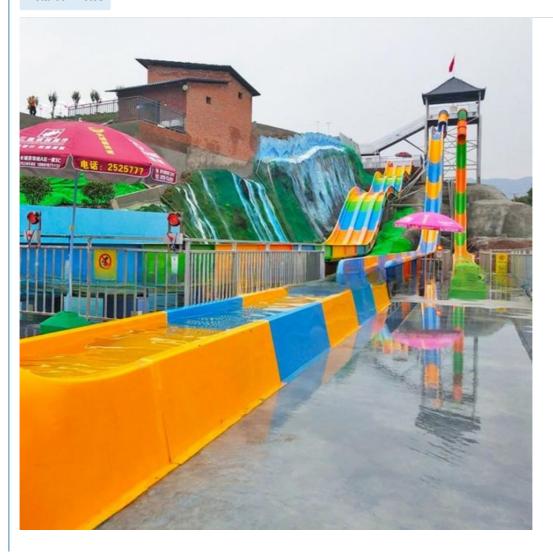

### **Entertainment Exciting High Speed Water Slide for Aqua Park**

#### **Product Description**

Product Water Park Equipment Fiberglass Thrilling Slide Get the Latest Price >>>

Brand Lanchao

Size Height: 8 m ( Customized )

Specificatio Inner width: 0.85m, Length: 65m & 60m

n

Capacity 180 guests/hr for each slide

Power 15 KW

Color Refer to the color chart

Material High quality Fiberglass, hot-galvanized steel with top quality, stainless-steel

Resin FUTIAN
Gel coat DSM

Warranty 12 months free warranty Working life More than 12 years