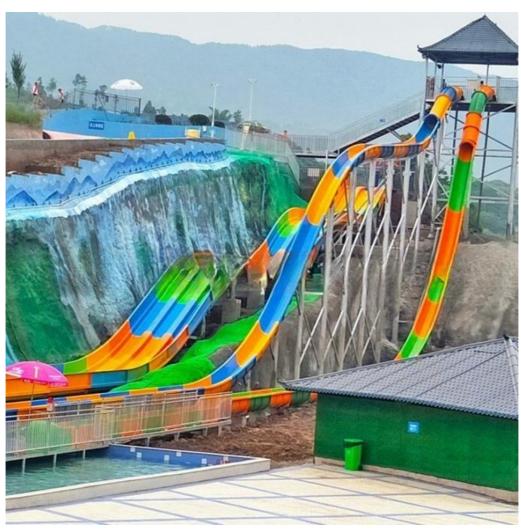

### **Entertainment Exciting High Speed Water Slide for Aqua Park**

#### **Product Description**

Product Water Park Equipment Fiberglass Thrilling Slide Get the Latest Price >>>

Brand Lanchao

Size Height: 8 m ( Customized )

Specificatio Inner width: 0.85m, Length: 65m & 60m

n

Capacity 180 guests/hr for each slide

Power 15 KW

Color Refer to the color chart

Material High quality Fiberglass, hot-galvanized steel with top quality, stainless-steel

Resin FUTIAN
Gel coat DSM

Warranty 12 months free warranty Working life More than 12 years