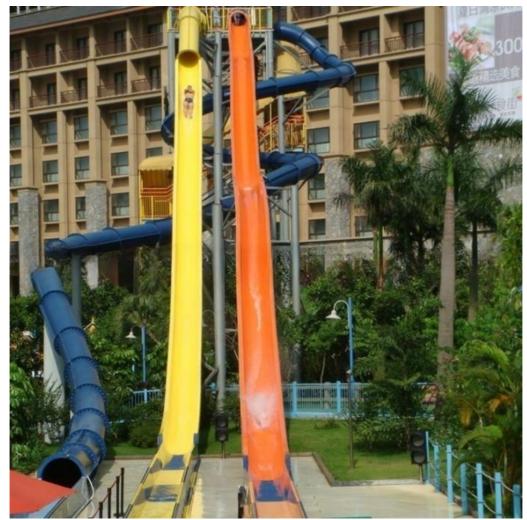

### **Entertainment Exciting High Speed Water Slide for Aqua Park**

#### **Product Description**

Product Water Park Equipment Fiberglass Thrilling Slide Get the Latest Price >>>

Brand Lanchao

Size Height: 8 m ( Customized )

Specificatio Inner width: 0.85m, Length: 65m & 60m

n

Capacity 180 guests/hr for each slide

Power 15 KW

Color Refer to the color chart

Material High quality Fiberglass, hot-galvanized steel with top quality, stainless-steel

Resin FUTIAN
Gel coat DSM

Warranty 12 months free warranty Working life More than 12 years