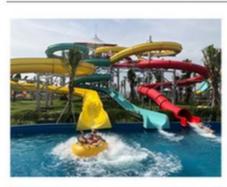

### **Entertainment Exciting High Speed Water Slide for Aqua Park**

#### **Product Description**

Product Water Park Equipment Fiberglass Thrilling Slide Get the Latest Price >>>

Brand Lanchao

Size Height: 8 m ( Customized )

Specificatio Inner width: 0.85m, Length: 65m & 60m

n

Capacity 180 guests/hr for each slide

Power 15 KW

Color Refer to the color chart

Material High quality Fiberglass, hot-galvanized steel with top quality, stainless-steel

Resin FUTIAN
Gel coat DSM

Warranty 12 months free warranty Working life More than 12 years