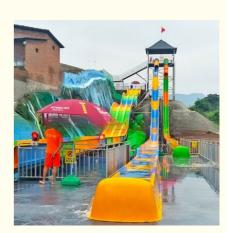

### **Entertainment Exciting High Speed Water Slide for Aqua Park**

#### **Product Description**

Product Water Park Equipment Fiberglass Thrilling Slide Get the Latest Price >>>

Brand Lanchao

Size Height: 8 m ( Customized )

Specificatio Inner width: 0.85m, Length: 65m & 60m

n

Capacity 180 guests/hr for each slide

Power 15 KW

Color Refer to the color chart

Material High quality Fiberglass, hot-galvanized steel with top quality, stainless-steel

Resin FUTIAN
Gel coat DSM

Warranty 12 months free warranty Working life More than 12 years