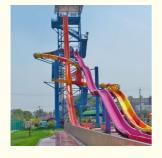

### **Entertainment Exciting High Speed Water Slide for Aqua Park**

#### **Product Description**

Product Water Park Equipment Fiberglass Thrilling Slide Get the Latest Price >>>

Brand Lanchao

Size Height: 8 m ( Customized )

Specificatio Inner width: 0.85m, Length: 65m & 60m

n

Capacity 180 guests/hr for each slide

Power 15 KW

Color Refer to the color chart

Material High quality Fiberglass, hot-galvanized steel with top quality, stainless-steel

Resin FUTIAN
Gel coat DSM

Warranty 12 months free warranty Working life More than 12 years