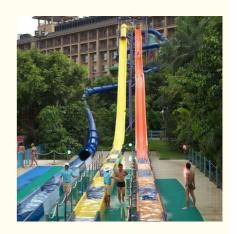

### **Entertainment Exciting High Speed Water Slide for Aqua Park**

#### **Product Description**

Product Water Park Equipment Fiberglass Thrilling Slide Get the Latest Price >>>

Brand Lanchao

Size Height: 8 m ( Customized )

Specificatio Inner width: 0.85m, Length: 65m & 60m

n

Capacity 180 guests/hr for each slide

Power 15 KW

Color Refer to the color chart

Material High quality Fiberglass, hot-galvanized steel with top quality, stainless-steel

Resin FUTIAN
Gel coat DSM

Warranty 12 months free warranty Working life More than 12 years