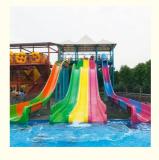

### **Entertainment Exciting High Speed Water Slide for Aqua Park**

#### **Product Description**

Product Water Park Equipment Fiberglass Thrilling Slide Get the Latest Price >>>

Brand Lanchao

Size Height: 8 m ( Customized )

Specificatio Inner width: 0.85m, Length: 65m & 60m

n

Capacity 180 guests/hr for each slide

Power 15 KW

Color Refer to the color chart

Material High quality Fiberglass, hot-galvanized steel with top quality, stainless-steel

Resin FUTIAN
Gel coat DSM

Warranty 12 months free warranty Working life More than 12 years