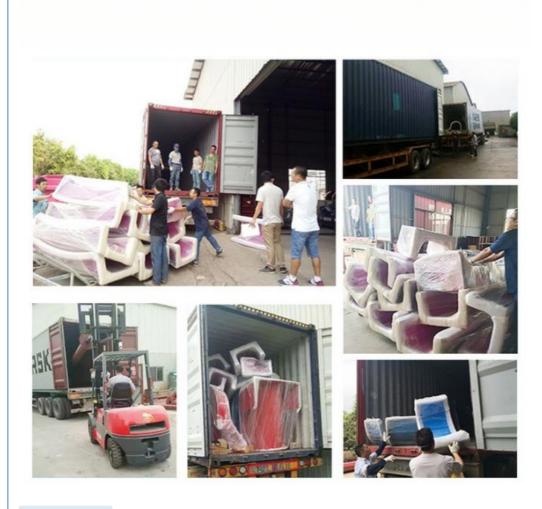

( Customized )

Specificatio Inner width: 0.85m, Length: 65m & 60m

n

Capacity 180 guests/hr for each slide

Power 15 KW

Color Refer to the color chart

Material High quality Fiberglass, hot-galvanized steel with top quality, stainless-steel

Resin FUTIAN
Gel coat DSM

Warranty 12 months free warranty Working life More than 12 years

Installation Available

**Lead time** As MOQ is 1 set, 30~40 days according to the contract.

Package Usually with carton, wooden frame and details according to the contract.
Theme park, Water amusement Park, Swimming Pool, family pool, holiday

Suitable for resort,etc

a. Anti-UV/Anti-static b. Fade/erosion/oxidation Resistant

Advantages c. Professional & high quality d. Environmental friendly

#### **Detailed Photos**









Click for More Details >>>



#### Company

#### Profile

Lanchao company was established in 2010, the founder and core team members have been specializing in this field for over 10 years (since 2003). We have gained high reputation from our customers home and abroad by keeping providing them the excellent one-stop solution for water park: planning, design, production, delivery, installation and after-sale support etc.







































Using the high-performance material of Eiber Beinforced Plastics/FRP featured in Employed the special gel-coat on the slide surface with the function of high-mech



## Water Park Projects









Related

Products















## Water House





## Water Spray Toys



#### Our

#### Advantages

- ◆ Safe: High quality raw material, Eco-friendly, International