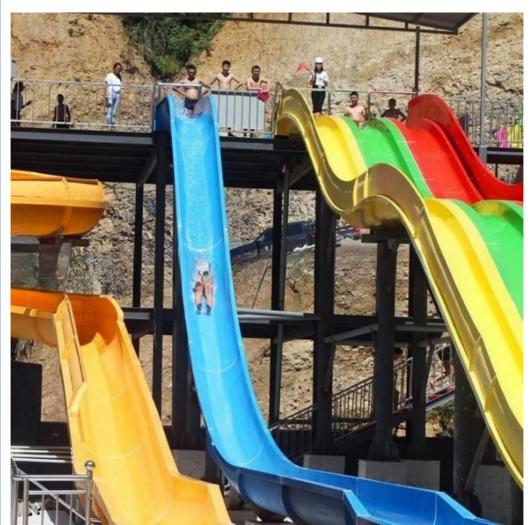

# Funny Entertainment Insane Water Slides For Aqua Park Thrilling Artistic Design

### **Entertainment Exciting High Speed Water Slide for Aqua Park**

#### **Product Description**

Product Water Park Equipment Fiberglass Thrilling Slide Get the Latest Price >>>

Brand Lanchao

Size Height: 8 m ( Customized )

Specificatio Inner width: 0.85m, Length: 65m & 60m

n

Capacity 180 guests/hr for each slide

Power 15 KW

Color Refer to the color chart

Material High quality Fiberglass, hot-galvanized steel with top quality, stainless-steel

Resin FUTIAN
Gel coat DSM

Warranty 12 months free warranty Working life More than 12 years