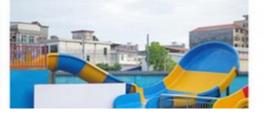

#### Feature Fiberglass Water House Equipment for Water Park with Spiral Water Slide

#### **Product Description**

Product Water House for Aqua Park with Spiral Water Slide

Brand Lanchao Size Height: 12m Specificatio 25m\*23m\*12m

Water slides 2 open spiral slides, 1 straight slide, 2 wave slides