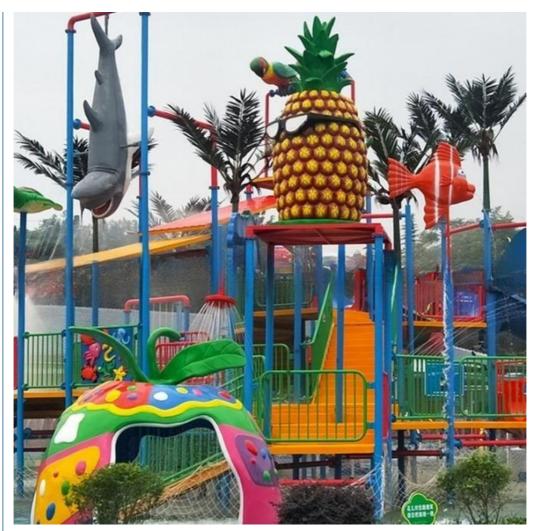

#### Feature Fiberglass Water House Equipment for Water Park with Spiral Water Slide

#### **Product Description**

Product Water House for Aqua Park with Spiral Water Slide

Brand Lanchao Size Height: 12m Specificatio 25m\*23m\*12m

Water slides 2 open spiral slides, 1 straight slide, 2 wave slides

Installation Available

**Lead time** As MOQ is 1 set, 30~40 days according to the contract.

Package Usually with carton, wooden frame and details according to the contract.

Suitable for Theme park, Water amusement Park, Swimming Pool, family pool, holiday resort, etc