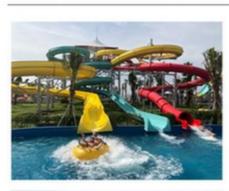

#### **Product Description**

Product Water House for Aqua Park with Spiral Water Slide

Brand Lanchao Size Height: 12m Specificatio 25m\*23m\*12m

Water slides 2 open spiral slides, 1 straight slide, 2 wave slides

## Water Spray Toys