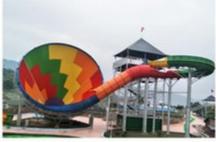

#### **Product Description**

Product Water House for Aqua Park with Spiral Water Slide

Brand Lanchao Size Height: 12m Specificatio 25m\*23m\*12m

Water slides 2 open spiral slides, 1 straight slide, 2 wave slides