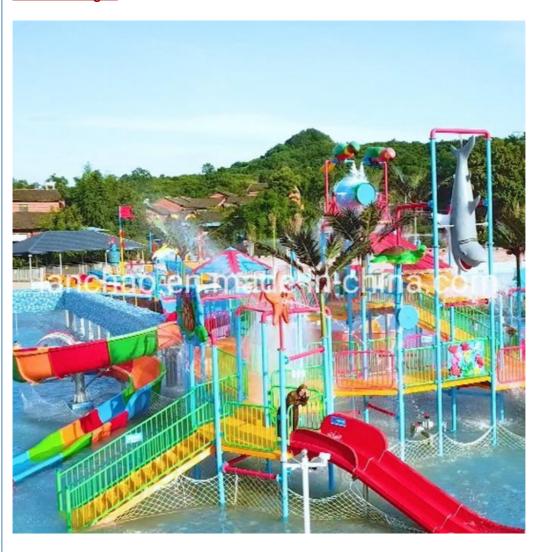

#### Feature Fiberglass Water House Equipment for Water Park with Spiral Water Slide

#### **Product Description**

Product Water House for Aqua Park with Spiral Water Slide

Brand Lanchao Size Height: 12m Specificatio 25m\*23m\*12m

Water slides 2 open spiral slides, 1 straight slide, 2 wave slides

Installation Available

**Lead time** As MOQ is 1 set, 30~40 days according to the contract.

Package Usually with carton, wooden frame and details according to the contract.

Suitable for Theme park, Water amusement Park, Swimming Pool, family pool, holiday resort, etc