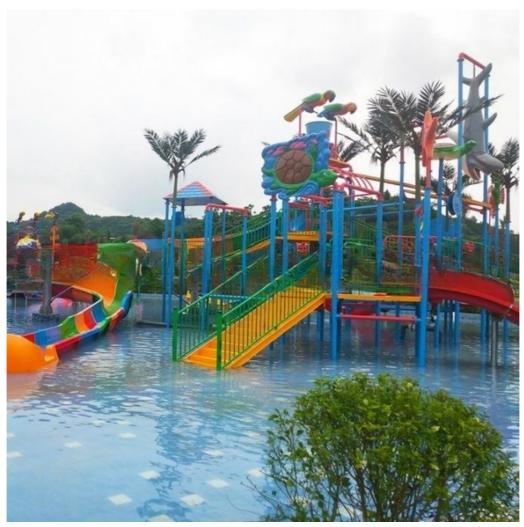

#### Feature Fiberglass Water House Equipment for Water Park with Spiral Water Slide

#### **Product Description**

Product Water House for Aqua Park with Spiral Water Slide

Brand Lanchao Size Height: 12m Specificatio 25m\*23m\*12m

Water slides 2 open spiral slides, 1 straight slide, 2 wave slides

Installation Available

**Lead time** As MOQ is 1 set, 30~40 days according to the contract.

Package Usually with carton, wooden frame and details according to the contract.

Suitable for Theme park, Water amusement Park, Swimming Pool, family pool, holiday resort, etc