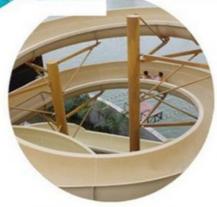

#### Feature Fiberglass Water House Equipment for Water Park with Spiral Water Slide

#### **Product Description**

Product Water House for Aqua Park with Spiral Water Slide

Brand Lanchao Size Height: 12m Specificatio 25m\*23m\*12m

Water slides 2 open spiral slides, 1 straight slide, 2 wave slides