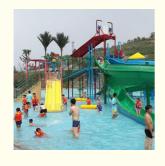

#### Feature Fiberglass Water House Equipment for Water Park with Spiral Water Slide

#### **Product Description**

Product Water House for Aqua Park with Spiral Water Slide

Brand Lanchao Size Height: 12m Specificatio 25m\*23m\*12m

Water slides 2 open spiral slides, 1 straight slide, 2 wave slides

Power

Color

High quality Fiberglass, hot-galvanized steel with top quality, stainless-steel structure Material

**FUTIAN** Resin Gel coat DSM

12 months free warranty Warranty Working life More than 12 years

Installation Available

**Lead time** As MOQ is 1 set, 30~40 days according to the contract.

Package Usually with carton, wooden frame and details according to the contract.

Suitable for Theme park, Water amusement Park, Swimming Pool, family pool, holiday resort, etc

Advantages a. Anti-UV/Anti-static b. Fade/erosion/oxidation Resistant c. Professional & high quality d. Environmental friendly

Details According to the contract