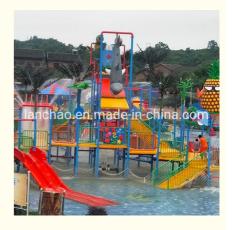

#### Feature Fiberglass Water House Equipment for Water Park with Spiral Water Slide

#### **Product Description**

Product Water House for Aqua Park with Spiral Water Slide

Brand Lanchao Size Height: 12m Specificatio 25m\*23m\*12m

Water slides 2 open spiral slides, 1 straight slide, 2 wave slides

Power

Color

High quality Fiberglass, hot-galvanized steel with top quality, stainless-steel structure Material

**FUTIAN** Resin Gel coat DSM

12 months free warranty Warranty Working life More than 12 years

Installation Available

**Lead time** As MOQ is 1 set, 30~40 days according to the contract.

Package Usually with carton, wooden frame and details according to the contract.

Suitable for Theme park, Water amusement Park, Swimming Pool, family pool, holiday resort, etc

Advantages a. Anti-UV/Anti-static b. Fade/erosion/oxidation Resistant c. Professional & high quality d. Environmental friendly

Details According to the contract