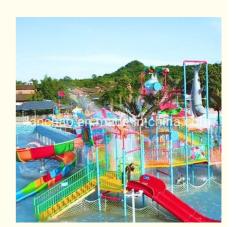

#### Feature Fiberglass Water House Equipment for Water Park with Spiral Water Slide

#### **Product Description**

Product Water House for Aqua Park with Spiral Water Slide

Brand Lanchao Size Height: 12m Specificatio 25m\*23m\*12m

Water slides 2 open spiral slides, 1 straight slide, 2 wave slides

Power

Color

High quality Fiberglass, hot-galvanized steel with top quality, stainless-steel structure Material

**FUTIAN** Resin Gel coat DSM

12 months free warranty Warranty Working life More than 12 years

Installation Available

**Lead time** As MOQ is 1 set, 30~40 days according to the contract.

Package Usually with carton, wooden frame and details according to the contract.

Suitable for Theme park, Water amusement Park, Swimming Pool, family pool, holiday resort, etc

Advantages a. Anti-UV/Anti-static b. Fade/erosion/oxidation Resistant c. Professional & high quality d. Environmental friendly

Details According to the contract