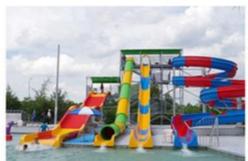

#### Feature Fiberglass Water House Equipment for Water Park with Spiral Water Slide

#### **Product Description**

Product Water House for Aqua Park with Spiral Water Slide

Brand Lanchao Size Height: 12m Specificatio 25m\*23m\*12m

Water slides 2 open spiral slides, 1 straight slide, 2 wave slides