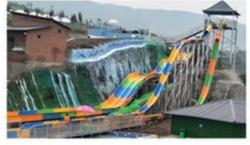

#### **Product Description**

Product Water House for Aqua Park with Spiral Water Slide

Brand Lanchao Size Height: 12m Specificatio 25m\*23m\*12m

Water slides 2 open spiral slides, 1 straight slide, 2 wave slides