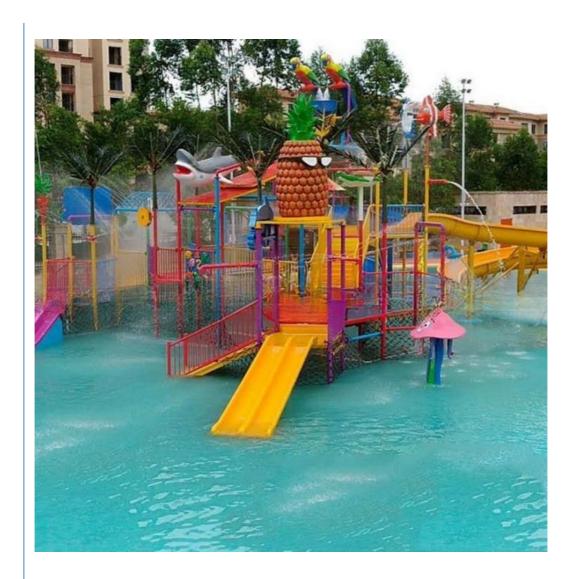

#### Feature Fiberglass Water House Equipment for Water Park with Spiral Water Slide

#### **Product Description**

Product Water House for Aqua Park with Spiral Water Slide

Brand Lanchao Size Height: 12m Specificatio 25m\*23m\*12m

Water slides 2 open spiral slides, 1 straight slide, 2 wave slides

Installation Available

**Lead time** As MOQ is 1 set, 30~40 days according to the contract.

Package Usually with carton, wooden frame and details according to the contract.

Suitable for Theme park, Water amusement Park, Swimming Pool, family pool, holiday resort, etc