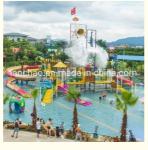

#### Feature Fiberglass Water House Equipment for Water Park with Spiral Water Slide

#### **Product Description**

Product Water House for Aqua Park with Spiral Water Slide

Brand Lanchao Size Height: 12m Specificatio 25m\*23m\*12m

Water slides 2 open spiral slides, 1 straight slide, 2 wave slides

Power

Color

High quality Fiberglass, hot-galvanized steel with top quality, stainless-steel structure Material

**FUTIAN** Resin Gel coat DSM

12 months free warranty Warranty Working life More than 12 years

Installation Available

**Lead time** As MOQ is 1 set, 30~40 days according to the contract.

Package Usually with carton, wooden frame and details according to the contract.

Suitable for Theme park, Water amusement Park, Swimming Pool, family pool, holiday resort, etc

Advantages a. Anti-UV/Anti-static b. Fade/erosion/oxidation Resistant c. Professional & high quality d. Environmental friendly

Details According to the contract