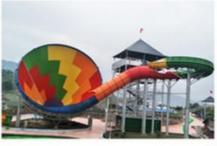

# Water Park Body Slide High Speed Water Slides for Sale

#### **Product Description**

Product Water Park Body Slide High Speed Water Slide Get the Latest Price >>>

Lanchao Brand

Size Height: 8 m (Customized)

Specificatio

Inner width: 0.85m, Length: 65m & 60m

180 guests/hr for each slide Capacity