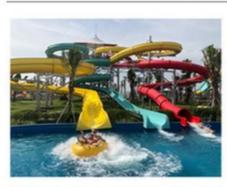

# Water Park Body Slide High Speed Water Slides for Sale

#### **Product Description**

Product Water Park Body Slide High Speed Water Slide Get the Latest Price >>>

Lanchao Brand

Size Height: 8 m (Customized)

Specificatio

Inner width: 0.85m, Length: 65m & 60m

180 guests/hr for each slide Capacity

15 KW Power

Color Refer to the color chart

High quality Fiberglass, hot-galvanized steel with top quality, stainless-steel Material

structure **FUTIAN** Resin DSM Gel coat

Warranty 12 months free warranty Working life More than 12 years