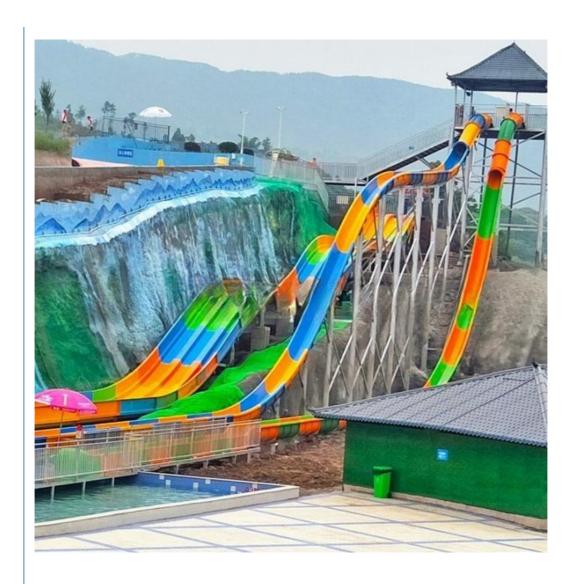

# Water Park Body Slide High Speed Water Slides for Sale

#### **Product Description**

Product Water Park Body Slide High Speed Water Slide Get the Latest Price >>>

Lanchao Brand

Size Height: 8 m (Customized)

Specificatio

Inner width: 0.85m, Length: 65m & 60m

180 guests/hr for each slide Capacity

15 KW Power

Color Refer to the color chart

High quality Fiberglass, hot-galvanized steel with top quality, stainless-steel Material

structure **FUTIAN** Resin DSM Gel coat

Warranty 12 months free warranty Working life More than 12 years

Installation Available

As MOQ is 1 set,  $30\sim40$  days according to the contract. Lead time

Package Usually with carton, wooden frame and details according to the contract. Theme park, Water amusement Park, Swimming Pool, family pool, holiday Suitable for

resort,etc

a. Anti-UV/Anti-static b. Fade/erosion/oxidation Resistant Advantages

c. Professional & high quality d. Environmental friendly

According to the contract **Details** 