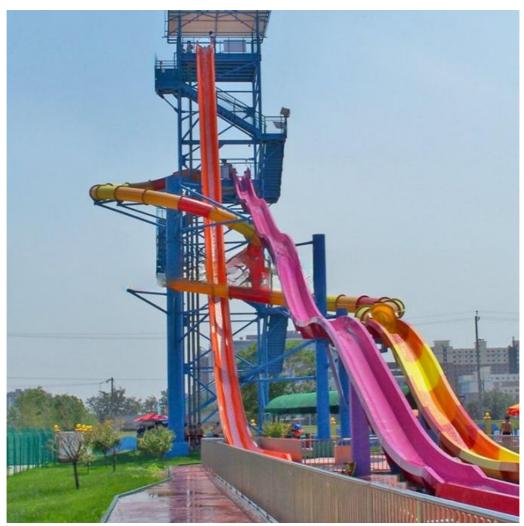

# Water Park Body Slide High Speed Water Slides for Sale

#### **Product Description**

Product Water Park Body Slide High Speed Water Slide Get the Latest Price >>>

Lanchao Brand

Size Height: 8 m (Customized)

Specificatio

Inner width: 0.85m, Length: 65m & 60m

180 guests/hr for each slide Capacity

15 KW Power

Color Refer to the color chart

High quality Fiberglass, hot-galvanized steel with top quality, stainless-steel Material

structure **FUTIAN** Resin DSM Gel coat

Warranty 12 months free warranty Working life More than 12 years

Installation Available

As MOQ is 1 set,  $30\sim40$  days according to the contract. Lead time

Package Usually with carton, wooden frame and details according to the contract. Theme park, Water amusement Park, Swimming Pool, family pool, holiday Suitable for

resort,etc

a. Anti-UV/Anti-static b. Fade/erosion/oxidation Resistant Advantages

c. Professional & high quality d. Environmental friendly

According to the contract **Details** 