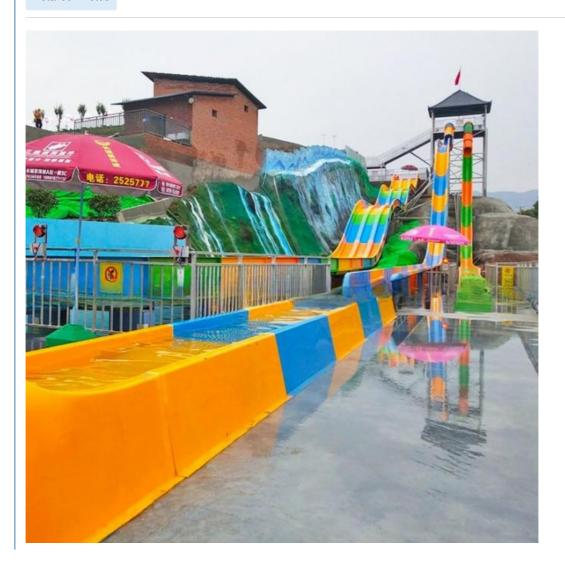

## More Images

# Water Park Body Slide High Speed Water Slides for Sale

#### **Product Description**

Product Water Park Body Slide High Speed Water Slide Get the Latest Price >>>

Lanchao Brand

Size Height: 8 m (Customized)

Specificatio

Inner width: 0.85m, Length: 65m & 60m

180 guests/hr for each slide Capacity