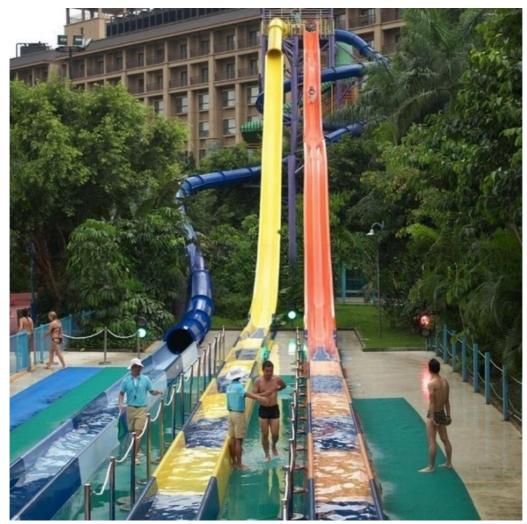

# Water Park Body Slide High Speed Water Slides for Sale

#### **Product Description**

Product Water Park Body Slide High Speed Water Slide Get the Latest Price >>>

Lanchao Brand

Size Height: 8 m (Customized)

Specificatio

Inner width: 0.85m, Length: 65m & 60m

180 guests/hr for each slide Capacity

15 KW Power

Color Refer to the color chart

High quality Fiberglass, hot-galvanized steel with top quality, stainless-steel Material

structure **FUTIAN** Resin DSM Gel coat

Warranty 12 months free warranty Working life More than 12 years

Installation Available

As MOQ is 1 set,  $30\sim40$  days according to the contract. Lead time

Package Usually with carton, wooden frame and details according to the contract. Theme park, Water amusement Park, Swimming Pool, family pool, holiday Suitable for

resort,etc

a. Anti-UV/Anti-static b. Fade/erosion/oxidation Resistant Advantages

c. Professional & high quality d. Environmental friendly

According to the contract **Details** 