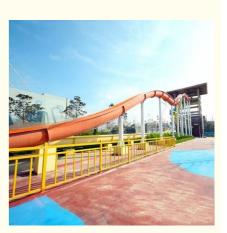

# Water Park Body Slide High Speed Water Slides for Sale

#### **Product Description**

Product Water Park Body Slide High Speed Water Slide Get the Latest Price >>>

Lanchao Brand

Size Height: 8 m (Customized)

Specificatio

Inner width: 0.85m, Length: 65m & 60m

180 guests/hr for each slide Capacity

15 KW Power

Color Refer to the color chart

High quality Fiberglass, hot-galvanized steel with top quality, stainless-steel Material

structure **FUTIAN** Resin DSM Gel coat

Warranty 12 months free warranty Working life More than 12 years