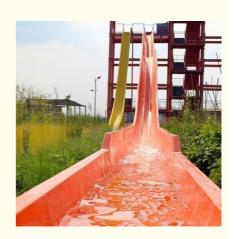

# Water Park Body Slide High Speed Water Slides for Sale

#### **Product Description**

Product Water Park Body Slide High Speed Water Slide Get the Latest Price >>>

Lanchao Brand

Size Height: 8 m (Customized)

Specificatio

Inner width: 0.85m, Length: 65m & 60m

180 guests/hr for each slide Capacity

15 KW Power

Color Refer to the color chart

High quality Fiberglass, hot-galvanized steel with top quality, stainless-steel Material

structure **FUTIAN** Resin DSM Gel coat

Warranty 12 months free warranty Working life More than 12 years