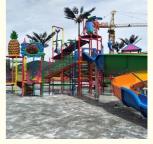

# Middle Aqua Playground with Fiberglass Water Slides for Water Park

# **Product Description**

Product Water Park Fiberglass Water House with Open Water Slide

Brand Lanchao
Size Height: 12m
Specificatio 25m\*23m\*12m

Water slides 2 open spiral slides, 1 straight slide, 2 wave slides