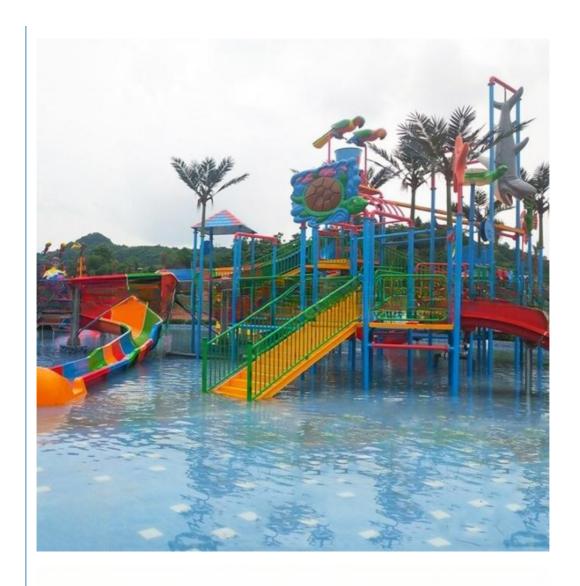

# Middle Aqua Playground with Fiberglass Water Slides for Water Park

# **Product Description**

Product Water Park Fiberglass Water House with Open Water Slide

Brand Lanchao
Size Height: 12m
Specificatio 25m\*23m\*12m

Water slides 2 open spiral slides, 1 straight slide, 2 wave slides