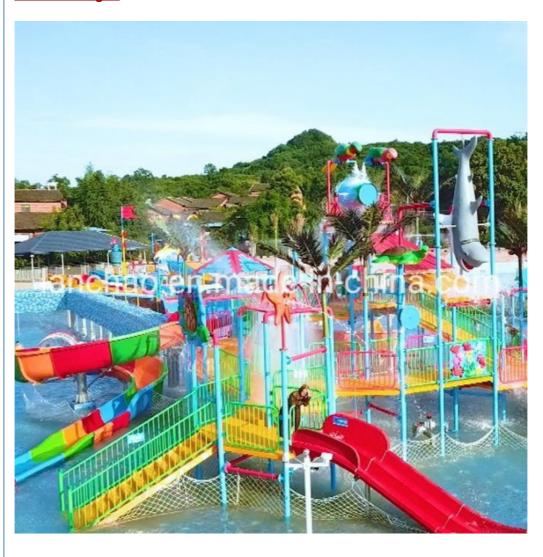

# Middle Aqua Playground with Fiberglass Water Slides for Water Park

# **Product Description**

Product Water Park Fiberglass Water House with Open Water Slide

Brand Lanchao
Size Height: 12m
Specificatio 25m\*23m\*12m

Water slides 2 open spiral slides, 1 straight slide, 2 wave slides