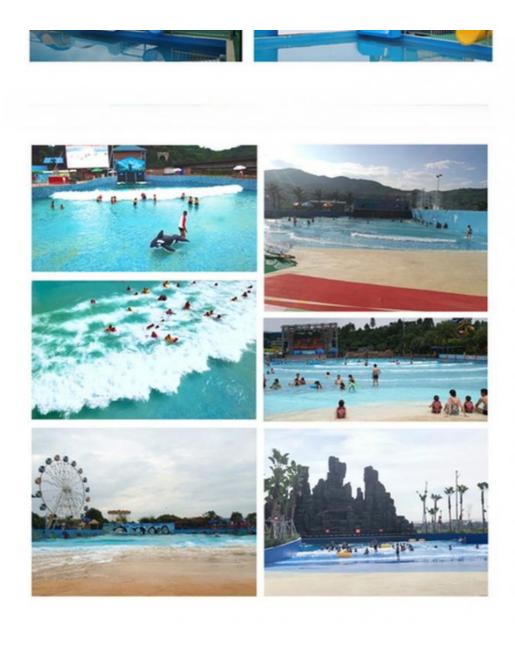

# Water Park Projects

**Related Products** 

# **Product Description**

Product Water Park Fiberglass Water House with Open Water Slide

Brand Lanchao
Size Height: 12m
Specificatio 25m\*23m\*12m

Water slides 2 open spiral slides, 1 straight slide, 2 wave slides