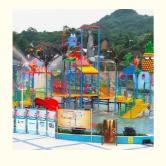

# More Images

# **Product Description**

Product Water Park Fiberglass Water House with Open Water Slide

Brand Lanchao
Size Height: 12m
Specificatio 25m\*23m\*12m

Water slides 2 open spiral slides, 1 straight slide, 2 wave slides