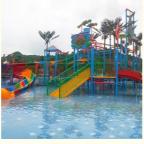

# More Images

# **Product Description**

Product Water Park Fiberglass Water House with Open Water Slide

Brand Lanchao
Size Height: 12m
Specificatio 25m\*23m\*12m

Water slides 2 open spiral slides, 1 straight slide, 2 wave slides