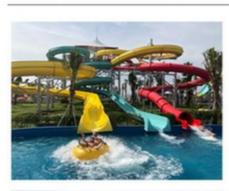

# Middle Aqua Playground with Fiberglass Water Slides for Water Park

# **Product Description**

Product Water Park Fiberglass Water House with Open Water Slide

Brand Lanchao
Size Height: 12m
Specificatio 25m\*23m\*12m

Water slides 2 open spiral slides, 1 straight slide, 2 wave slides