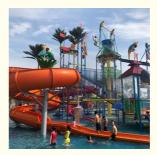

# Middle Aqua Playground with Fiberglass Water Slides for Water Park

# **Product Description**

Product Water Park Fiberglass Water House with Open Water Slide

Brand Lanchao
Size Height: 12m
Specificatio 25m\*23m\*12m

Water slides 2 open spiral slides, 1 straight slide, 2 wave slides