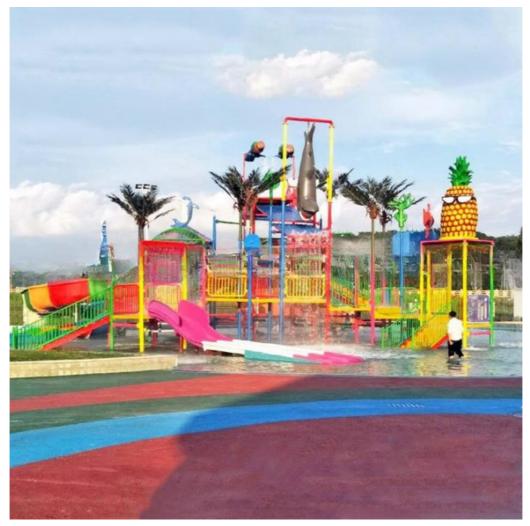

# Middle Aqua Playground with Fiberglass Water Slides for Water Park

# **Product Description**

Product Water Park Fiberglass Water House with Open Water Slide

Brand Lanchao
Size Height: 12m
Specificatio 25m\*23m\*12m

Water slides 2 open spiral slides, 1 straight slide, 2 wave slides