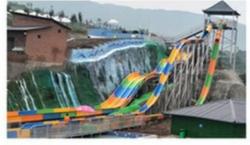

# Middle Aqua Playground with Fiberglass Water Slides for Water Park

# **Product Description**

Product Water Park Fiberglass Water House with Open Water Slide

Brand Lanchao
Size Height: 12m
Specificatio 25m\*23m\*12m

Water slides 2 open spiral slides, 1 straight slide, 2 wave slides