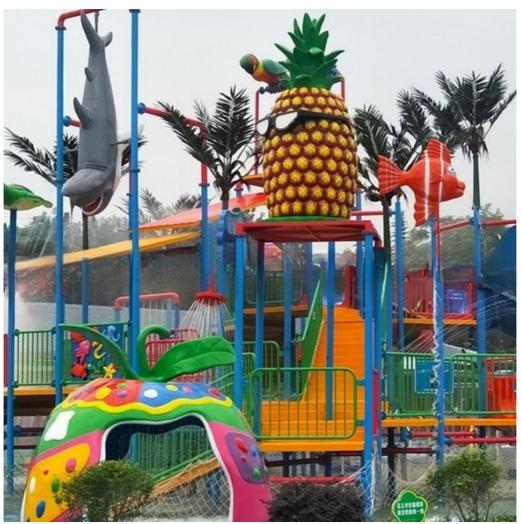

# Middle Aqua Playground with Fiberglass Water Slides for Water Park

# **Product Description**

Product Water Park Fiberglass Water House with Open Water Slide

Brand Lanchao
Size Height: 12m
Specificatio 25m\*23m\*12m

Water slides 2 open spiral slides, 1 straight slide, 2 wave slides