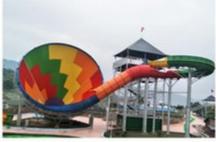

# Middle Aqua Playground with Fiberglass Water Slides for Water Park

# **Product Description**

Product Water Park Fiberglass Water House with Open Water Slide

Brand Lanchao
Size Height: 12m
Specificatio 25m\*23m\*12m

Water slides 2 open spiral slides, 1 straight slide, 2 wave slides