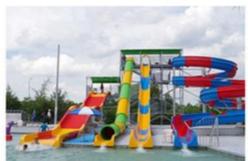

# Middle Aqua Playground with Fiberglass Water Slides for Water Park

# **Product Description**

Product Water Park Fiberglass Water House with Open Water Slide

Brand Lanchao
Size Height: 12m
Specificatio 25m\*23m\*12m

Water slides 2 open spiral slides, 1 straight slide, 2 wave slides