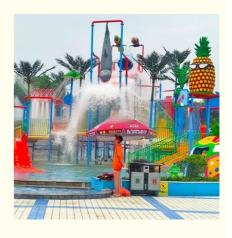

# Middle Aqua Playground with Fiberglass Water Slides for Water Park

# **Product Description**

Product Water Park Fiberglass Water House with Open Water Slide

Brand Lanchao
Size Height: 12m
Specificatio 25m\*23m\*12m

Water slides 2 open spiral slides, 1 straight slide, 2 wave slides

Power 45KW

Color Refer to the color chart

Material High quality Fiberglass, hot-galvanized steel with top quality, stainless-steel structure

Resin FUTIAN
Gel coat DSM

Warranty 12 months free warranty
Working life More than 12 years