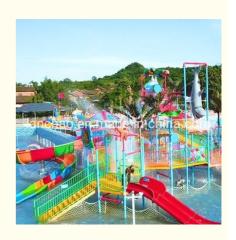

# More Images

# **Product Description**

Product Water Park Fiberglass Water House with Open Water Slide

Brand Lanchao
Size Height: 12m
Specificatio 25m\*23m\*12m

Water slides 2 open spiral slides, 1 straight slide, 2 wave slides