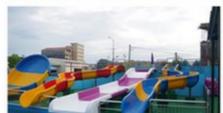

#### Freefall Fiberglass Water Slide for Aqua Amusement Park

#### **Product Description**

Product Aqua Park Facility Exciting Speed High Water Slide

**Brand** Lanchao

Height: 8 m ( Customized ) Size

Specificatio Inner width: 0.85m, Length: 65m & 60m

180 guests/hr for each slide Capacity