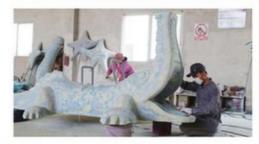

#### Freefall Fiberglass Water Slide for Aqua Amusement Park

#### **Product Description**

Product Aqua Park Facility Exciting Speed High Water Slide

**Brand** Lanchao

Height: 8 m ( Customized ) Size

Specificatio Inner width: 0.85m, Length: 65m & 60m

180 guests/hr for each slide Capacity