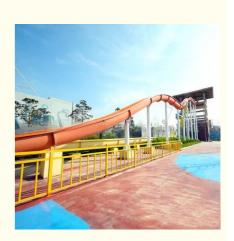

#### Freefall Fiberglass Water Slide for Aqua Amusement Park

#### **Product Description**

Product Aqua Park Facility Exciting Speed High Water Slide

**Brand** Lanchao

Height: 8 m ( Customized ) Size

Specificatio Inner width: 0.85m, Length: 65m & 60m

180 guests/hr for each slide Capacity