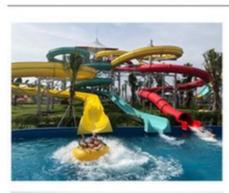

#### Freefall Fiberglass Water Slide for Aqua Amusement Park

#### **Product Description**

Product Aqua Park Facility Exciting Speed High Water Slide

**Brand** Lanchao

Height: 8 m ( Customized ) Size

Specificatio Inner width: 0.85m, Length: 65m & 60m

180 guests/hr for each slide Capacity