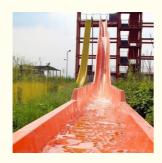

## International Standard Freefall Crazy Water Slides For Aqua Amusement Park

#### **Basic Information**

Certification: ISO9001



#### **Product Specification**

Model NO.: LANCHAO-WS01Type: Water Park

Material: Fiberglass, Hot DIP Galvanizing

Max Capacity: >500kgAge: >18 Years

• Suitable For: Amusement Park

Color: ColourfulAllowable Passenger: <10</li>

Customized: Customized

• Condition: New

Size: CustomizedWarranty: 12 Months

Working Life: More Than 12 Years

Product Name: Aqua Park Facility Exciting High Speed

Water Slide



#### More Images





#### **Product Description**

#### Freefall Fiberglass Water Slide for Aqua Amusement Park

#### **Product Description**

Product Aqua Park Facility Exciting Speed High Water Slide

**Brand** Lanchao

Height: 8 m ( Customized ) Size

Specificatio Inner width: 0.85m, Length: 65m & 60m

180 guests/hr for each slide Capacity

15 KW Power

Refer to the color chart Color

High quality Fiberglass, hot-galvanized steel with top quality, stainless-steel Material

structure **FUTIAN** Resin DSM Gel coat

12 months free warranty Warranty Working life More than 12 years

Installation Available

Lead time As MOQ is 1 set, 30~40 days according to the contract.

Package Usually with carton, wooden frame and details according to the contract. Theme park, Water amusement Park, Swimming Pool, family po