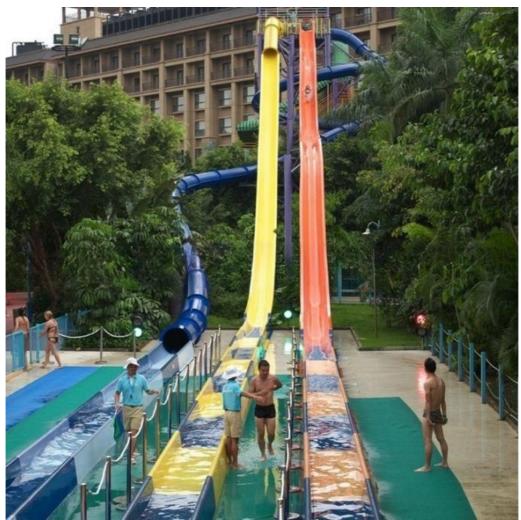

#### Freefall Fiberglass Water Slide for Aqua Amusement Park

#### **Product Description**

Product Aqua Park Facility Exciting Speed High Water Slide

**Brand** Lanchao

Height: 8 m ( Customized ) Size

Specificatio Inner width: 0.85m, Length: 65m & 60m

180 guests/hr for each slide Capacity