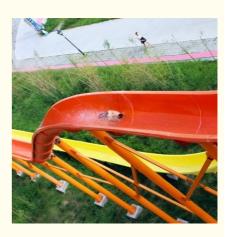

#### Freefall Fiberglass Water Slide for Aqua Amusement Park

#### **Product Description**

Product Aqua Park Facility Exciting Speed High Water Slide

**Brand** Lanchao

Height: 8 m ( Customized ) Size

Specificatio Inner width: 0.85m, Length: 65m & 60m

180 guests/hr for each slide Capacity