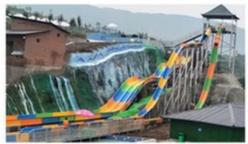

#### Freefall Fiberglass Water Slide for Aqua Amusement Park

#### **Product Description**

Product Aqua Park Facility Exciting Speed High Water Slide

**Brand** Lanchao

Height: 8 m ( Customized ) Size

Specificatio Inner width: 0.85m, Length: 65m & 60m

180 guests/hr for each slide Capacity