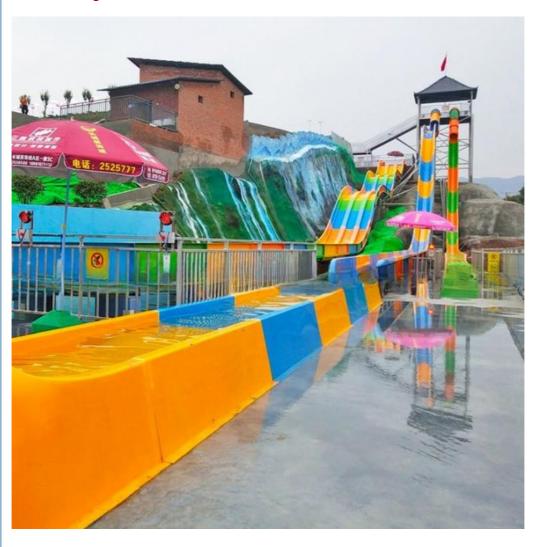

#### Freefall Fiberglass Water Slide for Aqua Amusement Park

#### **Product Description**

Product Aqua Park Facility Exciting Speed High Water Slide

**Brand** Lanchao

Height: 8 m ( Customized ) Size

Specificatio Inner width: 0.85m, Length: 65m & 60m

180 guests/hr for each slide Capacity