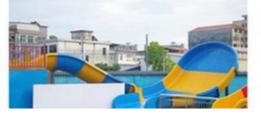

#### Freefall Fiberglass Water Slide for Aqua Amusement Park

#### **Product Description**

Product Aqua Park Facility Exciting Speed High Water Slide

**Brand** Lanchao

Height: 8 m ( Customized ) Size

Specificatio Inner width: 0.85m, Length: 65m & 60m

180 guests/hr for each slide Capacity