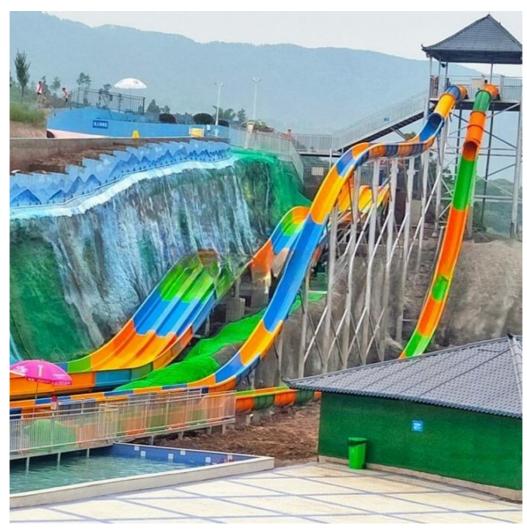

#### Freefall Fiberglass Water Slide for Aqua Amusement Park

#### **Product Description**

Product Aqua Park Facility Exciting Speed High Water Slide

**Brand** Lanchao

Height: 8 m ( Customized ) Size

Specificatio Inner width: 0.85m, Length: 65m & 60m

180 guests/hr for each slide Capacity