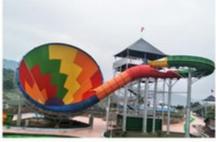

#### **Product Description**

Product New Design Kids Outdoor Water Park Playground

Brand Lanchao
Size Height: 12m
Specificatio 25m\*23m\*12m

Water slides 2 open spiral slides, 1 straight slide, 2 wave slides

Power 45KW

Color Refer to the color chart

Material High quality Fiberglass, hot-galvanized steel with top quality, stainless-steel structure

Resin FUTIAN
Gel coat DSM

Warranty 12 months free warranty
Working life More than 12 years