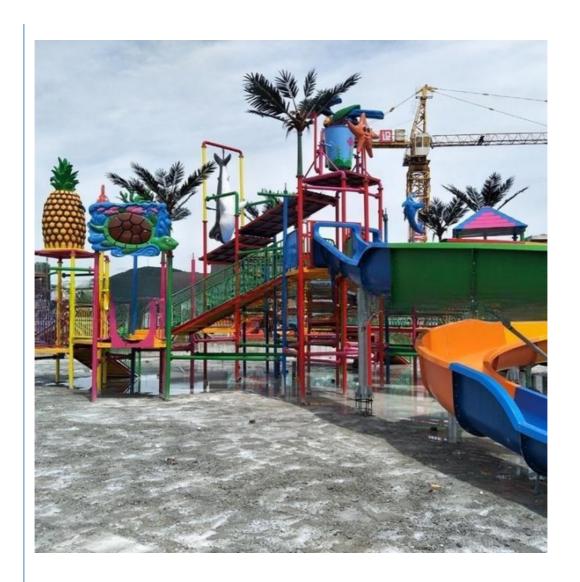

ficatio 25m\*23m\*12m

Water slides 2 open spiral slides, 1 straight slide, 2 wave slides

Power 45KW

Color Refer to the color chart

Material High quality Fiberglass, hot-galvanized steel with top quality, stainless-steel structure

Resin FUTIAN
Gel coat DSM

Warranty 12 months free warranty
Working life More than 12 years

Installation Available

**Lead time** As MOQ is 1 set, 30~40 days according to the contract.

Package Usually with carton, wooden frame and details according to the contract.

Suitable for Theme park, Water amusement Park, Swimming Pool, family pool, holiday resort, etc

Advantages a. Anti-UV/Anti-static b. Fade/erosion/oxidation Resistant

c. Professional & high quality d. Environmental friendly

**Details** According to the contract

#### **Detailed Images**











#### **Company Introduction**

Lanchao company was established in 2010, the founder and core team members have been specializing in this field for over 10 years (since 2003). We have gained high reputation from our customers home and abroad by keeping providing them the excellent one-stop solution for water park: planning, design, production, delivery, installation and after-sale support etc.





































Using the high-performance material of Eiber Beinforced Plastics/FRP featured in Employed the special gel-coat on the slide surface with the function of high-mech



# Water Park Projects









**Related Products** 















## Water House





## Water Spray Toys



#### **Our Advantages**

- ◆ Safe: High quality raw material, Eco-friendly, Internatio