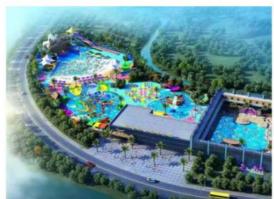

### **Good Quality Outdoor Water Park Playground Equipment**

#### **Product Description**

Product New Design Kids Outdoor Water Park Playground

Brand Lanchao
Size Height: 12m
Specificatio 25m\*23m\*12m

Water slides 2 open spiral slides, 1 straight slide, 2 wave slides

Installation Available

**Lead time** As MOQ is 1 set, 30~40 days according to the contract.

Package Usually with carton, wooden frame and details according to the contract.

Suitable for Theme park, Water amusement Park, Swimming Pool, family pool, holiday resort, etc