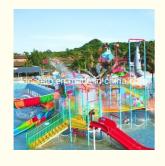

### **Good Quality Outdoor Water Park Playground Equipment**

#### **Product Description**

Product New Design Kids Outdoor Water Park Playground

Brand Lanchao
Size Height: 12m
Specificatio 25m\*23m\*12m

Water slides 2 open spiral slides, 1 straight slide, 2 wave slides

Power 45KW

Color Refer to the color chart

Material High quality Fiberglass, hot-galvanized steel with top quality, stainless-steel structure

Resin FUTIAN
Gel coat DSM

Warranty 12 months free warranty
Working life More than 12 years