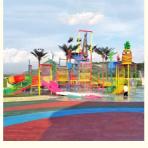

### **Good Quality Outdoor Water Park Playground Equipment**

#### **Product Description**

Product New Design Kids Outdoor Water Park Playground

Brand Lanchao
Size Height: 12m
Specificatio 25m\*23m\*12m

Water slides 2 open spiral slides, 1 straight slide, 2 wave slides

Power 45KW

Color Refer to the color chart

Material High quality Fiberglass, hot-galvanized steel with top quality, stainless-steel structure

Resin FUTIAN
Gel coat DSM

Warranty 12 months free warranty
Working life More than 12 years