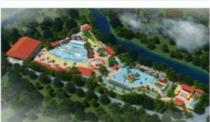

### **Good Quality Outdoor Water Park Playground Equipment**

#### **Product Description**

Product New Design Kids Outdoor Water Park Playground

Brand Lanchao
Size Height: 12m
Specificatio 25m\*23m\*12m

Water slides 2 open spiral slides, 1 straight slide, 2 wave slides

Installation Available

**Lead time** As MOQ is 1 set, 30~40 days according to the contract.

Package Usually with carton, wooden frame and details according to the contract.

Suitable for Theme park, Water amusement Park, Swimming Pool, family pool, holiday resort, etc