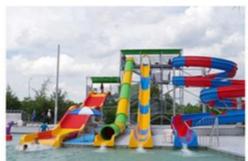

#### **Product Description**

Product New Design Kids Outdoor Water Park Playground

Brand Lanchao
Size Height: 12m
Specificatio 25m\*23m\*12m

Water slides 2 open spiral slides, 1 straight slide, 2 wave slides

Power 45KW

Color Refer to the color chart

Material High quality Fiberglass, hot-galvanized steel with top quality, stainless-steel structure

Resin FUTIAN
Gel coat DSM

Warranty 12 months free warranty
Working life More than 12 years