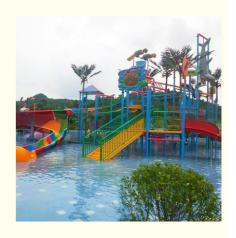

### **Good Quality Outdoor Water Park Playground Equipment**

#### **Product Description**

Product New Design Kids Outdoor Water Park Playground

Brand Lanchao
Size Height: 12m
Specificatio 25m\*23m\*12m

Water slides 2 open spiral slides, 1 straight slide, 2 wave slides

Power 45KW

Color Refer to the color chart

Material High quality Fiberglass, hot-galvanized steel with top quality, stainless-steel structure

Resin FUTIAN
Gel coat DSM

Warranty 12 months free warranty
Working life More than 12 years