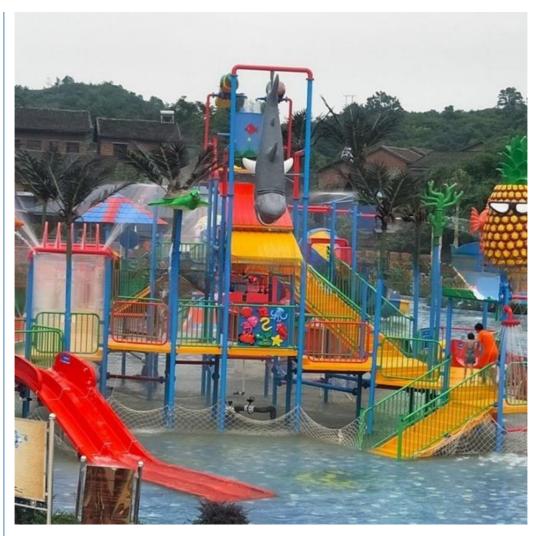

### **Good Quality Outdoor Water Park Playground Equipment**

#### **Product Description**

Product New Design Kids Outdoor Water Park Playground

Brand Lanchao
Size Height: 12m
Specificatio 25m\*23m\*12m

Water slides 2 open spiral slides, 1 straight slide, 2 wave slides

#### **Detailed Images**