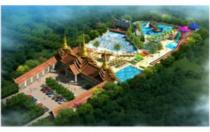

### **Good Quality Outdoor Water Park Playground Equipment**

#### **Product Description**

Product New Design Kids Outdoor Water Park Playground

Brand Lanchao
Size Height: 12m
Specificatio 25m\*23m\*12m

Water slides 2 open spiral slides, 1 straight slide, 2 wave slides

Installation Available

**Lead time** As MOQ is 1 set, 30~40 days according to the contract.

Package Usually with carton, wooden frame and details according to the contract.

Suitable for Theme park, Water amusement Park, Swimming Pool, family pool, holiday resort, etc