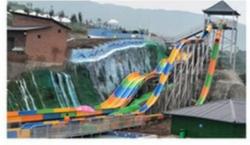

### **Good Quality Outdoor Water Park Playground Equipment**

#### **Product Description**

Product New Design Kids Outdoor Water Park Playground

Brand Lanchao
Size Height: 12m
Specificatio 25m\*23m\*12m

Water slides 2 open spiral slides, 1 straight slide, 2 wave slides