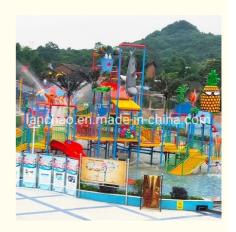

### **Good Quality Outdoor Water Park Playground Equipment**

#### **Product Description**

Product New Design Kids Outdoor Water Park Playground

Brand Lanchao
Size Height: 12m
Specificatio 25m\*23m\*12m

Water slides 2 open spiral slides, 1 straight slide, 2 wave slides

Power 45KW

Color Refer to the color chart

Material High quality Fiberglass, hot-galvanized steel with top quality, stainless-steel structure

Resin FUTIAN
Gel coat DSM

Warranty 12 months free warranty
Working life More than 12 years