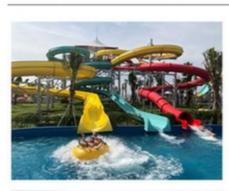

#### **Product Description**

Product New Design Kids Outdoor Water Park Playground

Brand Lanchao
Size Height: 12m
Specificatio 25m\*23m\*12m

Water slides 2 open spiral slides, 1 straight slide, 2 wave slides

Power 45KW

Color Refer to the color chart

Material High quality Fiberglass, hot-galvanized steel with top quality, stainless-steel structure

Resin FUTIAN
Gel coat DSM

Warranty 12 months free warranty
Working life More than 12 years