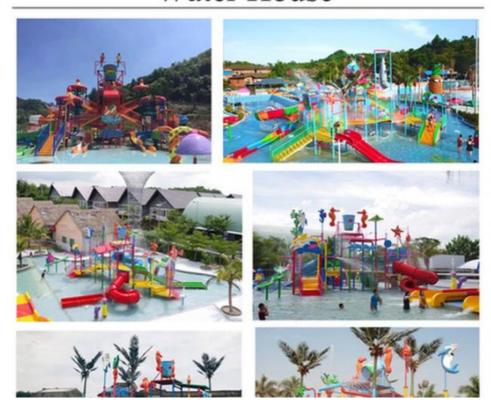

## Water House

#### **Product Description**

Product New Design Kids Outdoor Water Park Playground

Brand Lanchao
Size Height: 12m
Specificatio 25m\*23m\*12m

Water slides 2 open spiral slides, 1 straight slide, 2 wave slides