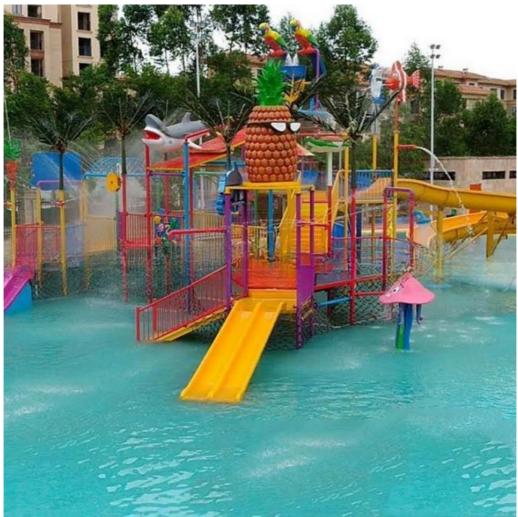

### **Good Quality Outdoor Water Park Playground Equipment**

#### **Product Description**

Product New Design Kids Outdoor Water Park Playground

Brand Lanchao
Size Height: 12m
Specificatio 25m\*23m\*12m

Water slides 2 open spiral slides, 1 straight slide, 2 wave slides

Power 45KW

Color Refer to the color chart

Material High quality Fiberglass, hot-galvanized steel with top quality, stainless-steel structure

Resin FUTIAN
Gel coat DSM

Warranty 12 months free warranty
Working life More than 12 years