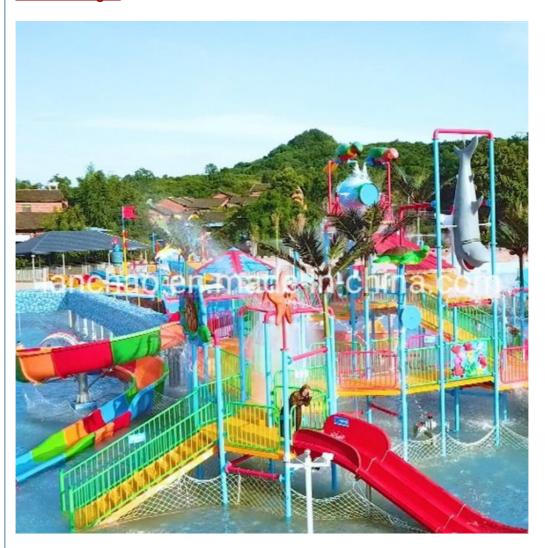

### **Good Quality Outdoor Water Park Playground Equipment**

#### **Product Description**

Product New Design Kids Outdoor Water Park Playground

Brand Lanchao
Size Height: 12m
Specificatio 25m\*23m\*12m

Water slides 2 open spiral slides, 1 straight slide, 2 wave slides

#### **Detailed Images**