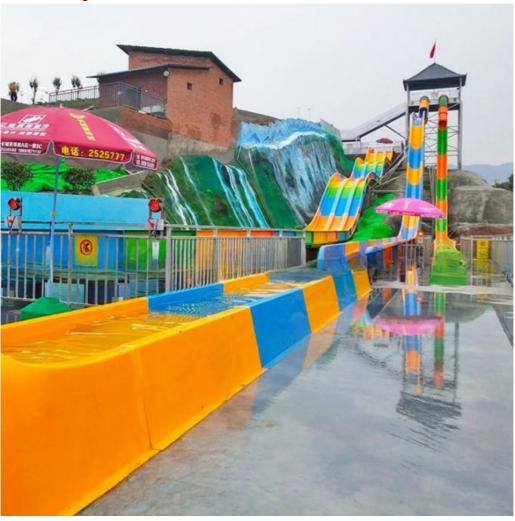

# More Images

# Water Theme Park Freefall Slide Fiberglass High Speed Water Slide **Product Description**

Aqua Park Outdoor Fiberglass Speed Water Slide **Product** 

**Brand** Lanchao

Size Height: 8m (Customized)

Specificati Inner width: 0.85m, Length: 65m & 60m

Capacity 180 guests/hr for each slide

Power 15 KW

Color Refer to the color chart

High quality Fiberglass, hot-galvanized steel with top quality, stainless-steel Material

structure Resin **FUTIAN** Gel coat DSM