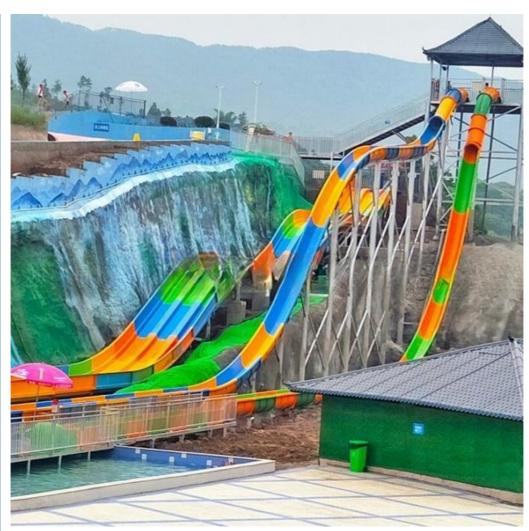

# More Images

# Water Theme Park Freefall Slide Fiberglass High Speed Water Slide **Product Description**

Aqua Park Outdoor Fiberglass Speed Water Slide **Product** 

**Brand** Lanchao

Size Height: 8m (Customized)

Specificati Inner width: 0.85m, Length: 65m & 60m

Capacity 180 guests/hr for each slide

Power 15 KW

Color Refer to the color chart

High quality Fiberglass, hot-galvanized steel with top quality, stainless-steel Material

structure Resin **FUTIAN** Gel coat DSM