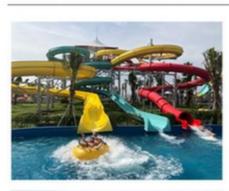

# More Images

# Water Theme Park Freefall Slide Fiberglass High Speed Water Slide **Product Description**

Aqua Park Outdoor Fiberglass Speed Water Slide **Product** 

**Brand** Lanchao

Size Height: 8m (Customized)

Specificati Inner width: 0.85m, Length: 65m & 60m

Capacity 180 guests/hr for each slide

Power 15 KW

Color Refer to the color chart

High quality Fiberglass, hot-galvanized steel with top quality, stainless-steel Material

structure Resin **FUTIAN** Gel coat DSM