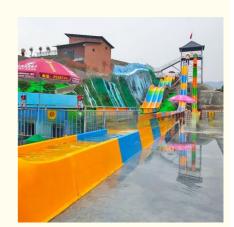

# Fiberglass Aqua World High Speed Water Slides Freefall Water Slide OEM Available

#### **Basic Information**

Certification: ISO9001



### **Product Specification**

Model NO.: LANCHAO-WS01

Allowable Passenger: <10</li>

Customized: Customized

• Condition: New

Size: CustomizedWarranty: 12 Months

Working Life: More Than 12 Years

Product Name: Aqua Park Outdoor Fiberglass Speed Water

Slide

• Transport Package: Plastic Foam, Cotton Or Wooden Case Etc.

Specification: Customized
Trademark: LANCHAO
Origin: China
HS Code: 9506999000

Supply Ability: 10 Sets Per Months



# More Images





## **Product Description**

# Water Theme Park Freefall Slide Fiberglass High Speed Water Slide **Product Description**

Aqua Park Outdoor Fiberglass Speed Water Slide **Product** 

**Brand** Lanchao

Size Height: 8m (Customized)

Specificati Inner width: 0.85m, Length: 65m & 60m

Capacity 180 guests/hr for each slide

Power 15 KW

Color Refer to the color chart

High quality Fiberglass, hot-galvanized steel with top quality, stainless-steel Material

structure Resin **FUTIAN** Gel coat DSM

Warranty 12 months free warranty Working More than 12 years

Installation Available

**Lead time** As MOQ is 1 set, 30~40 days according to the contract.

Usually with carton, wooden frame and details according to the contract. Suitable Theme park, Water amusement Park, Swimming Po