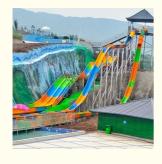

# Fiberglass Aqua World High Speed Water Slides Freefall Water Slide OEM Available

#### **Basic Information**

Certification: ISO9001



### **Product Specification**

Model NO.: LANCHAO-WS01

Allowable Passenger: <10</li>

Customized: Customized

• Condition: New

Size: CustomizedWarranty: 12 Months

Working Life: More Than 12 Years

Product Name: Aqua Park Outdoor Fiberglass Speed Water

Slide

• Transport Package: Plastic Foam, Cotton Or Wooden Case Etc.

Specification: Customized
Trademark: LANCHAO
Origin: China
HS Code: 9506999000

Supply Ability: 10 Sets Per Months



# More Images





## **Product Description**

# Water Theme Park Freefall Slide Fiberglass High Speed Water Slide **Product Description**

Aqua Park Outdoor Fiberglass Speed Water Slide **Product** 

**Brand** Lanchao

Size Height: 8m (Customized)

Specificati Inner width: 0.85m, Length: 65m & 60m

Capacity 180 guests/hr for each slide

Power 15 KW

Color Refer to the color chart

High quality Fiberglass, hot-galvanized steel with top quality, stainless-steel Material

structure Resin **FUTIAN** Gel coat DSM

Warranty 12 months free warranty Working More than 12 years

Installation Available

**Lead time** As MOQ is 1 set, 30~40 days according to the contract.

Usually with carton, wooden frame and details according to the contract. Suitable Theme park, Water amusement Park, Swimming Pool, family pool,