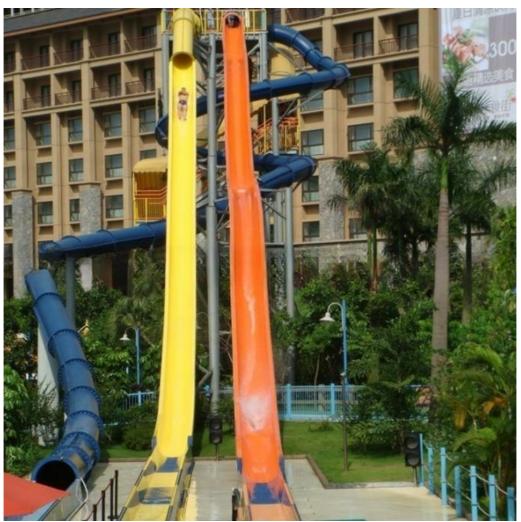

Customized)

Specificati Inner width: 0.85m, Length: 65m & 60m

Capacity 180 guests/hr for each slide

Power 15 KW

Color Refer to the color chart

High quality Fiberglass, hot-galvanized steel with top quality, stainless-steel Material

structure Resin **FUTIAN** Gel coat DSM

Warranty 12 months free warranty Working More than 12 years

Installation Available

**Lead time** As MOQ is 1 set, 30~40 days according to the contract.

Usually with carton, wooden frame and details according to the contract. Suitable Theme park, Water amusement Park, Swimming Pool, family pool, holiday

for resort,etc

Advantage a. Anti-UV/Anti-static b. Fade/erosion/oxidation Resistant

c. Professional & high quality d. Environmental friendly

**Details** According to the contract

#### **Detailed Images**





















### **Company Introduction**

Lanchao company was established in 2010, the founder and core team members have been specializing in this field for over 10 years (since 2003). We have gained high reputation from our customers home and abroad by keeping providing them the excellent one-stop solution for water park: planning, design, production, delivery, installation and after-sale support etc.







































Using the high-performance material of Eiber Beinferced Plastics/FBP featured in Employed the special gel-coat on the slide surface with the function of high-mech



# Water Park Projects









**Related Products** 















# Water House





# Water Spray Toys



### **Our Advantages**

- ◆ Safe: High quality raw material, Eco-friendly,