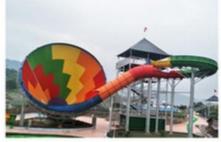

# More Images

# Water Theme Park Freefall Slide Fiberglass High Speed Water Slide **Product Description**

Aqua Park Outdoor Fiberglass Speed Water Slide **Product** 

**Brand** Lanchao

Size Height: 8m (Customized)

Specificati Inner width: 0.85m, Length: 65m & 60m

Capacity 180 guests/hr for each slide

Power 15 KW

Color Refer to the color chart

High quality Fiberglass, hot-galvanized steel with top quality, stainless-steel Material

structure Resin **FUTIAN** Gel coat DSM