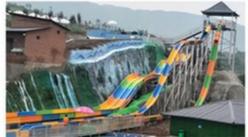

# Water Theme Park Freefall Slide Fiberglass High Speed Water Slide **Product Description**

Aqua Park Outdoor Fiberglass Speed Water Slide **Product** 

**Brand** Lanchao

Size Height: 8m (Customized)

Specificati Inner width: 0.85m, Length: 65m & 60m

Capacity 180 guests/hr for each slide

Power 15 KW

Color Refer to the color chart

High quality Fiberglass, hot-galvanized steel with top quality, stainless-steel Material

structure Resin **FUTIAN** Gel coat DSM