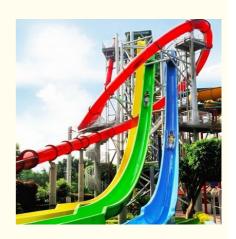

# Water Theme Park Freefall Slide Fiberglass High Speed Water Slide **Product Description**

Aqua Park Outdoor Fiberglass Speed Water Slide **Product** 

**Brand** Lanchao

Size Height: 8m (Customized)

Specificati Inner width: 0.85m, Length: 65m & 60m

Capacity 180 guests/hr for each slide

Power 15 KW

Color Refer to the color chart

High quality Fiberglass, hot-galvanized steel with top quality, stainless-steel Material

structure Resin **FUTIAN** Gel coat DSM

Warranty 12 months free warranty Working More than 12 years

Installation Available

**Lead time** As MOQ is 1 set, 30~40 days according to the contract.

Usually with carton, wooden frame and details according to the contract. Suitable Theme park, Water amusement Park, Swimming Pool, family pool, holiday

for resort,etc

Advantage a. Anti-UV/Anti-static b. Fade/erosion/oxidation Resistant

c. Professional & high quality d. Environmental friendly

**Details** According to the contract