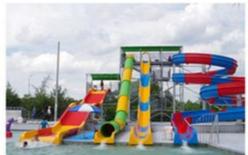

# More Images

# Water Theme Park Freefall Slide Fiberglass High Speed Water Slide **Product Description**

Aqua Park Outdoor Fiberglass Speed Water Slide **Product** 

**Brand** Lanchao

Size Height: 8m (Customized)

Specificati Inner width: 0.85m, Length: 65m & 60m

Capacity 180 guests/hr for each slide

Power 15 KW

Color Refer to the color chart

High quality Fiberglass, hot-galvanized steel with top quality, stainless-steel Material

structure Resin **FUTIAN** Gel coat DSM