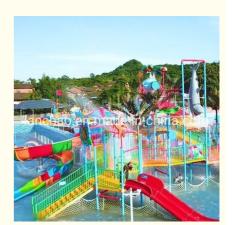

#### Water Park Fiberglass Water House with Spiral Water Slide

#### **Product Description**

Product Aqua Theme Park Fiberglass Water House with Spiral Slide

Brand Lanchao
Size Height :12m
Specificatio 25m\*23m\*12m

Water slides 2 open spiral slides, 1 straight slide, 2 wave slides

Power 45KW

Color Refer to the color chart

Material High quality Fiberglass, hot-galvanized steel with top quality, stainless-steel structure

Resin FUTIAN
Gel coat DSM

Warranty 12 months free warranty
Working life More than 12 years