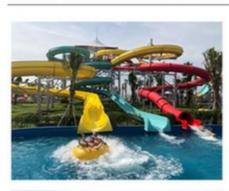

#### Water Park Fiberglass Water House with Spiral Water Slide

#### **Product Description**

Product Aqua Theme Park Fiberglass Water House with Spiral Slide

Brand Lanchao
Size Height :12m
Specificatio 25m\*23m\*12m

Water slides 2 open spiral slides, 1 straight slide, 2 wave slides