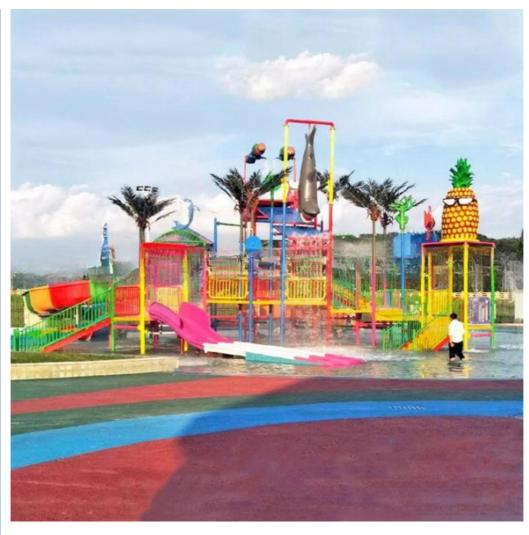

#### Water Park Fiberglass Water House with Spiral Water Slide

#### **Product Description**

Product Aqua Theme Park Fiberglass Water House with Spiral Slide

Brand Lanchao
Size Height :12m
Specificatio 25m\*23m\*12m

Water slides 2 open spiral slides, 1 straight slide, 2 wave slides

Power 45KW

Color Refer to the color chart

Material High quality Fiberglass, hot-galvanized steel with top quality, stainless-steel structure

Resin FUTIAN
Gel coat DSM

Warranty 12 months free warranty
Working life More than 12 years