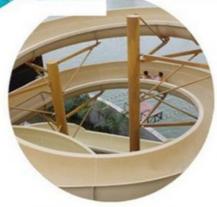

#### Water Park Fiberglass Water House with Spiral Water Slide

#### **Product Description**

Product Aqua Theme Park Fiberglass Water House with Spiral Slide

Brand Lanchao
Size Height :12m
Specificatio 25m\*23m\*12m

Water slides 2 open spiral slides, 1 straight slide, 2 wave slides

Power 45KW

Color Refer to the color chart

Material High quality Fiberglass, hot-galvanized steel with top quality, stainless-steel structure

Resin FUTIAN
Gel coat DSM

Warranty 12 months free warranty
Working life More than 12 years