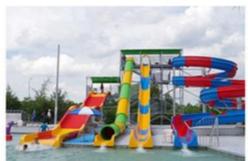

#### Water Park Fiberglass Water House with Spiral Water Slide

#### **Product Description**

Product Aqua Theme Park Fiberglass Water House with Spiral Slide

Brand Lanchao
Size Height :12m
Specificatio 25m\*23m\*12m

Water slides 2 open spiral slides, 1 straight slide, 2 wave slides