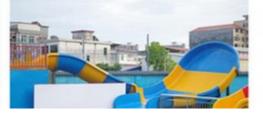

#### Water Park Fiberglass Water House with Spiral Water Slide

#### **Product Description**

Product Aqua Theme Park Fiberglass Water House with Spiral Slide

Brand Lanchao
Size Height :12m
Specificatio 25m\*23m\*12m

Water slides 2 open spiral slides, 1 straight slide, 2 wave slides