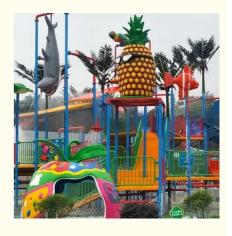

#### Water Park Fiberglass Water House with Spiral Water Slide

#### **Product Description**

Product Aqua Theme Park Fiberglass Water House with Spiral Slide

Brand Lanchao
Size Height :12m
Specificatio 25m\*23m\*12m

Water slides 2 open spiral slides, 1 straight slide, 2 wave slides

Power 45KW

Color Refer to the color chart

Material High quality Fiberglass, hot-galvanized steel with top quality, stainless-steel structure

Resin FUTIAN
Gel coat DSM

Warranty 12 months free warranty
Working life More than 12 years