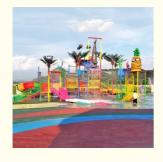

#### Water Park Fiberglass Water House with Spiral Water Slide

#### **Product Description**

Product Aqua Theme Park Fiberglass Water House with Spiral Slide

Brand Lanchao
Size Height :12m
Specificatio 25m\*23m\*12m

Water slides 2 open spiral slides, 1 straight slide, 2 wave slides

Power 45KW

Color Refer to the color chart

Material High quality Fiberglass, hot-galvanized steel with top quality, stainless-steel structure

Resin FUTIAN
Gel coat DSM

Warranty 12 months free warranty
Working life More than 12 years