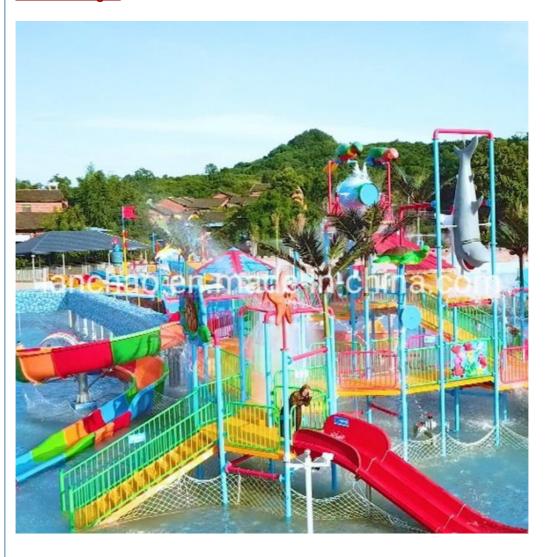

#### Water Park Fiberglass Water House with Spiral Water Slide

#### **Product Description**

Product Aqua Theme Park Fiberglass Water House with Spiral Slide

Brand Lanchao
Size Height :12m
Specificatio 25m\*23m\*12m

Water slides 2 open spiral slides, 1 straight slide, 2 wave slides

Power 45KW

Color Refer to the color chart

Material High quality Fiberglass, hot-galvanized steel with top quality, stainless-steel structure

Resin FUTIAN
Gel coat DSM

Warranty 12 months free warranty
Working life More than 12 years