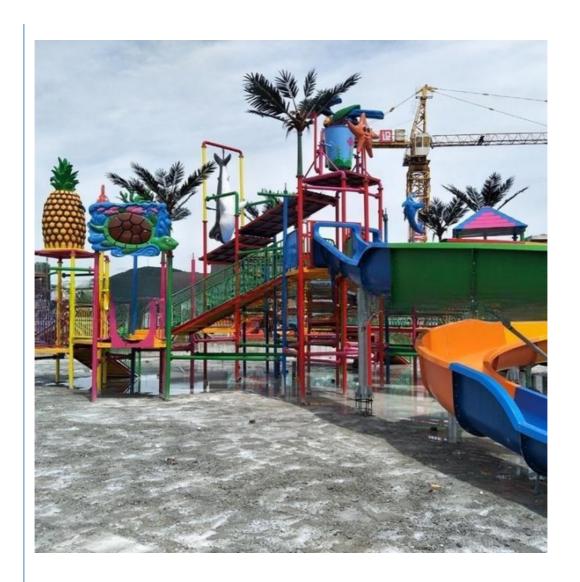

tio 25m\*23m\*12m

Water slides 2 open spiral slides, 1 straight slide, 2 wave slides

Power 45KW

Color Refer to the color chart

Material High quality Fiberglass, hot-galvanized steel with top quality, stainless-steel structure

Resin FUTIAN
Gel coat DSM

Warranty 12 months free warranty
Working life More than 12 years

Installation Available

**Lead time** As MOQ is 1 set, 30~40 days according to the contract.

**Package** Usually with carton, wooden frame and details according to the contract.

Suitable for Theme park, Water amusement Park, Swimming Pool, family pool, holiday resort, etc

Advantages a. Anti-UV/Anti-static b. Fade/erosion/oxidation Resistant

c. Professional & high quality d. Environmental friendly

**Details** According to the contract

#### **Detailed Images**











#### **Company Introduction**

Lanchao company was established in 2010, the founder and core team members have been specializing in this field for over 10 years (since 2003). We have gained high reputation from our customers home and abroad by keeping providing them the excellent one-stop solution for water park: planning, design, production, delivery, installation and after-sale support etc.





































Using the high-performance material of Eiber Beinforced Plastics/FRP featured in Employed the special gel-coat on the slide surface with the function of high-mech



# Water Park Projects









**Related Products** 















## Water House





## Water Spray Toys



#### **Our Advantages**

- ◆ Safe: High quality raw material, Eco-friendly, Internatio