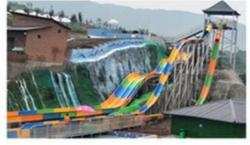

#### Water Park Fiberglass Water House with Spiral Water Slide

#### **Product Description**

Product Aqua Theme Park Fiberglass Water House with Spiral Slide

Brand Lanchao
Size Height :12m
Specificatio 25m\*23m\*12m

Water slides 2 open spiral slides, 1 straight slide, 2 wave slides