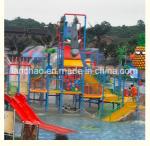

#### Water Park Fiberglass Water House with Spiral Water Slide

#### **Product Description**

Product Aqua Theme Park Fiberglass Water House with Spiral Slide

Brand Lanchao
Size Height :12m
Specificatio 25m\*23m\*12m

Water slides 2 open spiral slides, 1 straight slide, 2 wave slides

Power 45KW

Color Refer to the color chart

Material High quality Fiberglass, hot-galvanized steel with top quality, stainless-steel structure

Resin FUTIAN
Gel coat DSM

Warranty 12 months free warranty
Working life More than 12 years