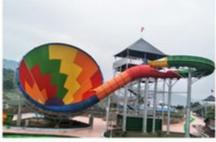

#### Water Park Fiberglass Water House with Spiral Water Slide

#### **Product Description**

Product Aqua Theme Park Fiberglass Water House with Spiral Slide

Brand Lanchao
Size Height :12m
Specificatio 25m\*23m\*12m

Water slides 2 open spiral slides, 1 straight slide, 2 wave slides