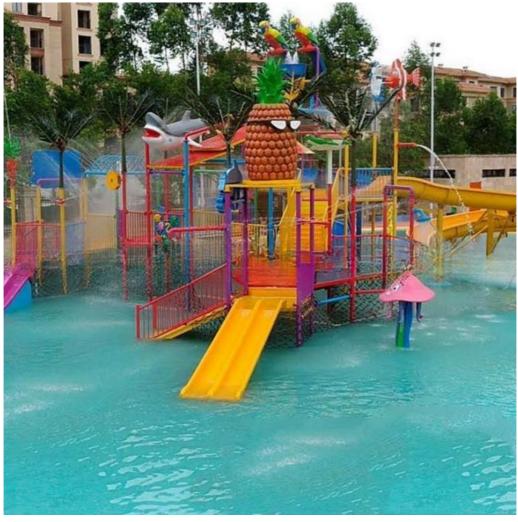

catio 25m\*23m\*12m

Water slides 2 open spiral slides, 1 straight slide, 2 wave slides

Power 45KW

Color Refer to the color chart

Material High quality Fiberglass, hot-galvanized steel with top quality, stainless-steel structure

Resin FUTIAN
Gel coat DSM

Warranty 12 months free warranty
Working life More than 12 years

Installation Available

**Lead time** As MOQ is 1 set, 30~40 days according to the contract.

**Package** Usually with carton, wooden frame and details according to the contract.

Suitable for Theme park, Water amusement Park, Swimming Pool, family pool, holiday resort, etc

Advantages a. Anti-UV/Anti-static b. Fade/erosion/oxidation Resistant

c. Professional & high quality d. Environmental friendly

**Details** According to the contract

#### **Detailed Images**











#### **Company Introduction**

Lanchao company was established in 2010, the founder and core team members have been specializing in this field for over 10 years (since 2003). We have gained high reputation from our customers home and abroad by keeping providing them the excellent one-stop solution for water park: planning, design, production, delivery, installation and after-sale support etc.





































Using the high-performance material of Eiber Beinforced Plastics/FRP featured in Employed the special gel-coat on the slide surface with the function of high-mech



# Water Park Projects









**Related Products** 















## Water House





## Water Spray Toys



#### **Our Advantages**

- ◆ Safe: High quality raw material, Eco-friendly, Internat