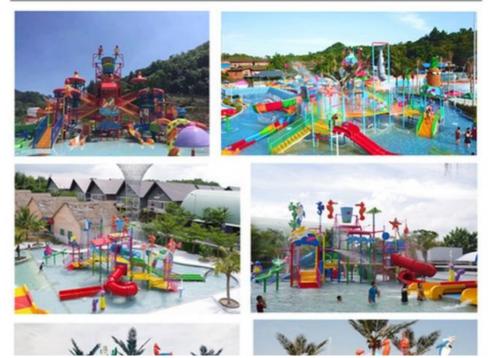

#### More Images

### Product Description Fiberglass Large Amusement Water Park Slide for Adult

Product Description

| Product         | Agua Dark Eibaralaga Chaod Baging Mater Slide - Cat the Latest Drive                              |
|-----------------|---------------------------------------------------------------------------------------------------|
| Brand           | Aqua Park Fiberglass Speed Racing Water Slide <u>Get the Latest Price &gt;&gt;&gt;</u><br>Lanchao |
| Size            | Height : 8m ( Customized )                                                                        |
| Specificati     |                                                                                                   |
| on              | Inner width: 0.65m&0.85m, Length: Customized                                                      |
| Capacity        | 180 guests/hr for each slide                                                                      |
| Power           | 26 KW                                                                                             |
| Color           | Refer to the color chart                                                                          |
| Material        | High quality Fiberglass, hot-galvanized steel with top quality, stainless-steel structure         |
| Resin           | FUTIAN                                                                                            |
| Gel coat        | DSM                                                                                               |
| Warranty        | 12 months free warranty                                                                           |
| Working<br>life | More than 12 years                                                                                |
| Installation    | Available                                                                                         |
| Lead time       | As MOQ is 1 set, 30~40 days according to the contract.                                            |
| Package         | Usually with carton, wooden frame and details according to the contract.                          |
| Suitable        | Theme park,Water amusement Park,Swimming Pool,family pool,holiday                                 |
| for             | resort,etc                                                                                        |
| •               | a. Anti-UV/Anti-static b. Fade/erosion/oxidation Resistant                                        |
| S<br>Dotoilo    | c. Professional & high quality d. Environmental friendly                                          |
| Details         | According to the contract                                                                         |
|                 |                                                                                                   |