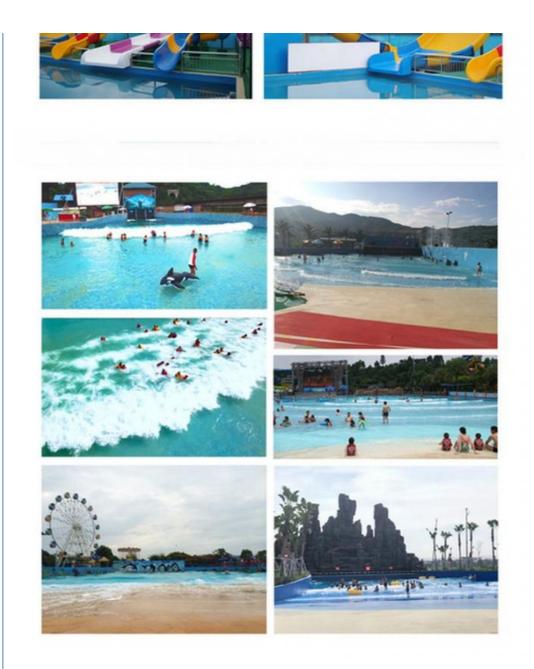

### Product Description Fiberglass Large Amusement Water Park Slide for Adult

Product Description

| Product         | Agua Dark Eibaralaga Chaod Baging Mater Slide - Cat the Latest Drive                              |
|-----------------|---------------------------------------------------------------------------------------------------|
| Brand           | Aqua Park Fiberglass Speed Racing Water Slide <u>Get the Latest Price &gt;&gt;&gt;</u><br>Lanchao |
| Size            | Height : 8m ( Customized )                                                                        |
| Specificati     |                                                                                                   |
| on              | Inner width: 0.65m&0.85m, Length: Customized                                                      |
| Capacity        | 180 guests/hr for each slide                                                                      |
| Power           | 26 KW                                                                                             |
| Color           | Refer to the color chart                                                                          |
| Material        | High quality Fiberglass, hot-galvanized steel with top quality, stainless-steel structure         |
| Resin           | FUTIAN                                                                                            |
| Gel coat        | DSM                                                                                               |
| Warranty        | 12 months free warranty                                                                           |
| Working<br>life | More than 12 years                                                                                |
| Installation    | Available                                                                                         |
| Lead time       | As MOQ is 1 set, 30~40 days according to the contract.                                            |
| Package         | Usually with carton, wooden frame and details according to the contract.                          |
| Suitable        | Theme park,Water amusement Park,Swimming Pool,family pool,holiday                                 |
| for             | resort,etc                                                                                        |
| •               | a. Anti-UV/Anti-static b. Fade/erosion/oxidation Resistant                                        |
| S<br>Dotoilo    | c. Professional & high quality d. Environmental friendly                                          |
| Details         | According to the contract                                                                         |
|                 |                                                                                                   |