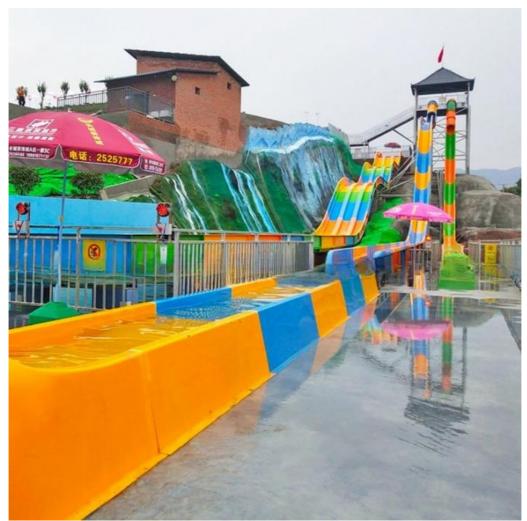

#### More Images

### Product Description Fiberglass Large Amusement Water Park Slide for Adult

Product Description

| Product         | Agua Dark Eibaralaga Chaod Baging Mater Slide - Cat the Latest Drive                              |
|-----------------|---------------------------------------------------------------------------------------------------|
| Brand           | Aqua Park Fiberglass Speed Racing Water Slide <u>Get the Latest Price &gt;&gt;&gt;</u><br>Lanchao |
| Size            | Height : 8m ( Customized )                                                                        |
| Specificati     |                                                                                                   |
| on              | Inner width: 0.65m&0.85m, Length: Customized                                                      |
| Capacity        | 180 guests/hr for each slide                                                                      |
| Power           | 26 KW                                                                                             |
| Color           | Refer to the color chart                                                                          |
| Material        | High quality Fiberglass, hot-galvanized steel with top quality, stainless-steel structure         |
| Resin           | FUTIAN                                                                                            |
| Gel coat        | DSM                                                                                               |
| Warranty        | 12 months free warranty                                                                           |
| Working<br>life | More than 12 years                                                                                |
| Installation    | Available                                                                                         |
| Lead time       | As MOQ is 1 set, 30~40 days according to the contract.                                            |
| Package         | Usually with carton, wooden frame and details according to the contract.                          |
| Suitable        | Theme park,Water amusement Park,Swimming Pool,family pool,holiday                                 |
| for             | resort,etc                                                                                        |
| •               | a. Anti-UV/Anti-static b. Fade/erosion/oxidation Resistant                                        |
| S<br>Dotoilo    | c. Professional & high quality d. Environmental friendly                                          |
| Details         | According to the contract                                                                         |
|                 |                                                                                                   |