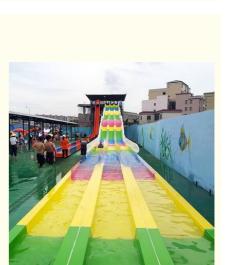

#### More Images

### Product Description Fiberglass Large Amusement Water Park Slide for Adult

Product Description

| Product         | Agua Dark Eibaralaga Chaod Baging Mater Slide - Cat the Latest Drive                              |
|-----------------|---------------------------------------------------------------------------------------------------|
| Brand           | Aqua Park Fiberglass Speed Racing Water Slide <u>Get the Latest Price &gt;&gt;&gt;</u><br>Lanchao |
| Size            | Height : 8m ( Customized )                                                                        |
| Specificati     |                                                                                                   |
| on              | Inner width: 0.65m&0.85m, Length: Customized                                                      |
| Capacity        | 180 guests/hr for each slide                                                                      |
| Power           | 26 KW                                                                                             |
| Color           | Refer to the color chart                                                                          |
| Material        | High quality Fiberglass, hot-galvanized steel with top quality, stainless-steel structure         |
| Resin           | FUTIAN                                                                                            |
| Gel coat        | DSM                                                                                               |
| Warranty        | 12 months free warranty                                                                           |
| Working<br>life | More than 12 years                                                                                |
| Installation    | Available                                                                                         |
| Lead time       | As MOQ is 1 set, 30~40 days according to the contract.                                            |
| Package         | Usually with carton, wooden frame and details according to the contract.                          |
| Suitable        | Theme park,Water amusement Park,Swimming Pool,family pool,holiday                                 |
| for             | resort,etc                                                                                        |
| •               | a. Anti-UV/Anti-static b. Fade/erosion/oxidation Resistant                                        |
| S<br>Dotoilo    | c. Professional & high quality d. Environmental friendly                                          |
| Details         | According to the contract                                                                         |
|                 |                                                                                                   |