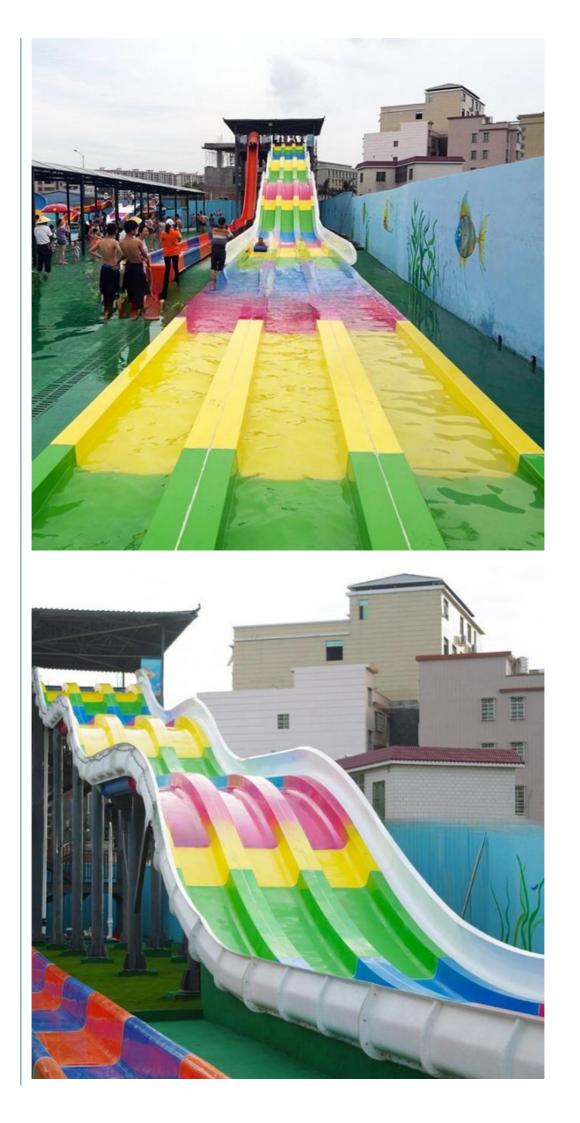

#### More Images

### Product Description Fiberglass Large Amusement Water Park Slide for Adult

Product Description

| Product         | Agua Dark Eibaralaga Chaod Baging Mater Slide - Cat the Latest Drive                              |
|-----------------|---------------------------------------------------------------------------------------------------|
| Brand           | Aqua Park Fiberglass Speed Racing Water Slide <u>Get the Latest Price &gt;&gt;&gt;</u><br>Lanchao |
| Size            | Height : 8m ( Customized )                                                                        |
| Specificati     |                                                                                                   |
| on              | Inner width: 0.65m&0.85m, Length: Customized                                                      |
| Capacity        | 180 guests/hr for each slide                                                                      |
| Power           | 26 KW                                                                                             |
| Color           | Refer to the color chart                                                                          |
| Material        | High quality Fiberglass, hot-galvanized steel with top quality, stainless-steel structure         |
| Resin           | FUTIAN                                                                                            |
| Gel coat        | DSM                                                                                               |
| Warranty        | 12 months free warranty                                                                           |
| Working<br>life | More than 12 years                                                                                |
| Installation    | Available                                                                                         |
| Lead time       | As MOQ is 1 set, 30~40 days according to the contract.                                            |
| Package         | Usually with carton, wooden frame and details according to the contract.                          |
| Suitable        | Theme park,Water amusement Park,Swimming Pool,family pool,holiday                                 |
| for             | resort,etc                                                                                        |
| •               | a. Anti-UV/Anti-static b. Fade/erosion/oxidation Resistant                                        |
| S<br>Dotoilo    | c. Professional & high quality d. Environmental friendly                                          |
| Details         | According to the contract                                                                         |
|                 |                                                                                                   |