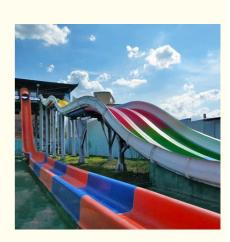

## Large Amusement Speed Water Slides Water Park Slide For Adult Anti **Static**

for more products please visit us on waterparksequipments.com

### Product Description Fiberglass Large Amusement Water Park Slide for Adult

Product Description

| Product         | Agua Dark Eibaralaga Chaod Baging Mater Slide - Cat the Latest Drive                              |
|-----------------|---------------------------------------------------------------------------------------------------|
| Brand           | Aqua Park Fiberglass Speed Racing Water Slide <u>Get the Latest Price &gt;&gt;&gt;</u><br>Lanchao |
| Size            | Height : 8m ( Customized )                                                                        |
| Specificati     |                                                                                                   |
| on              | Inner width: 0.65m&0.85m, Length: Customized                                                      |
| Capacity        | 180 guests/hr for each slide                                                                      |
| Power           | 26 KW                                                                                             |
| Color           | Refer to the color chart                                                                          |
| Material        | High quality Fiberglass, hot-galvanized steel with top quality, stainless-steel structure         |
| Resin           | FUTIAN                                                                                            |
| Gel coat        | DSM                                                                                               |
| Warranty        | 12 months free warranty                                                                           |
| Working<br>life | More than 12 years                                                                                |
| Installation    | Available                                                                                         |
| Lead time       | As MOQ is 1 set, 30~40 days according to the contract.                                            |
| Package         | Usually with carton, wooden frame and details according to the contract.                          |
| Suitable        | Theme park,Water amusement Park,Swimming Pool,family pool,holiday                                 |
| for             | resort,etc                                                                                        |
| •               | a. Anti-UV/Anti-static b. Fade/erosion/oxidation Resistant                                        |
| S<br>Dotoilo    | c. Professional & high quality d. Environmental friendly                                          |
| Details         | According to the contract                                                                         |
|                 |                                                                                                   |