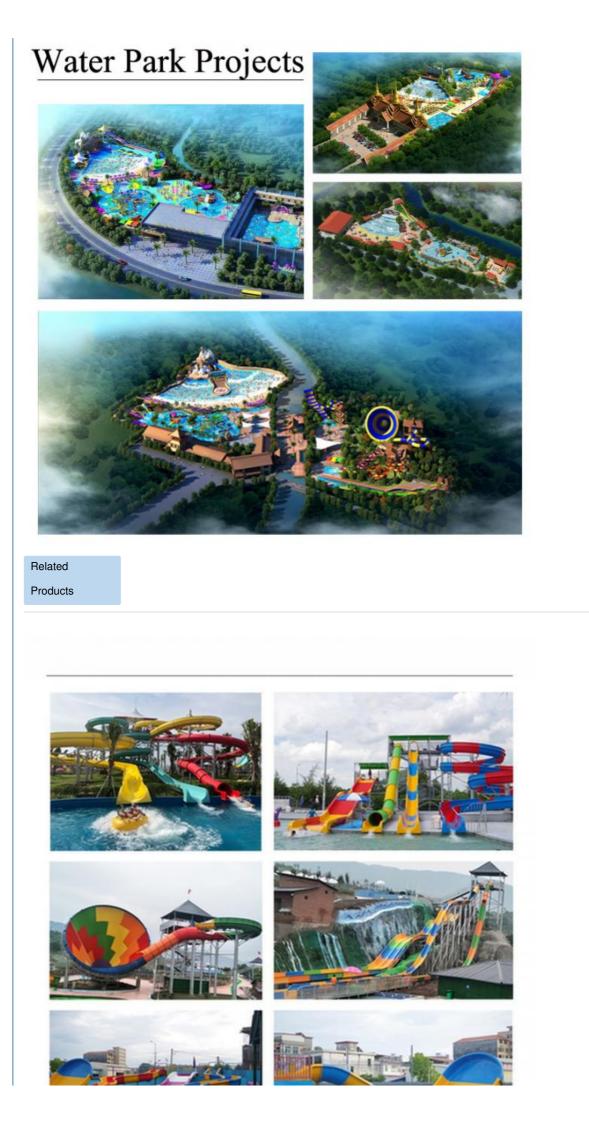

### Product Description Fiberglass Large Amusement Water Park Slide for Adult

Product Description

| Product         | Agua Dark Eibaralaga Chaod Baging Mater Slide - Cat the Latest Drive                              |
|-----------------|---------------------------------------------------------------------------------------------------|
| Brand           | Aqua Park Fiberglass Speed Racing Water Slide <u>Get the Latest Price &gt;&gt;&gt;</u><br>Lanchao |
| Size            | Height : 8m ( Customized )                                                                        |
| Specificati     |                                                                                                   |
| on              | Inner width: 0.65m&0.85m, Length: Customized                                                      |
| Capacity        | 180 guests/hr for each slide                                                                      |
| Power           | 26 KW                                                                                             |
| Color           | Refer to the color chart                                                                          |
| Material        | High quality Fiberglass, hot-galvanized steel with top quality, stainless-steel structure         |
| Resin           | FUTIAN                                                                                            |
| Gel coat        | DSM                                                                                               |
| Warranty        | 12 months free warranty                                                                           |
| Working<br>life | More than 12 years                                                                                |
| Installation    | Available                                                                                         |
| Lead time       | As MOQ is 1 set, 30~40 days according to the contract.                                            |
| Package         | Usually with carton, wooden frame and details according to the contract.                          |
| Suitable        | Theme park,Water amusement Park,Swimming Pool,family pool,holiday                                 |
| for             | resort,etc                                                                                        |
| •               | a. Anti-UV/Anti-static b. Fade/erosion/oxidation Resistant                                        |
| S<br>Dotoilo    | c. Professional & high quality d. Environmental friendly                                          |
| Details         | According to the contract                                                                         |
|                 |                                                                                                   |