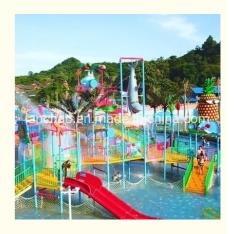

### New Design Kids Outdoor Waterpark Play Equipment Water Slides for Sale

#### **Product Description**

Product Medium Water Park Playground Fiberglass Water Slide for Family

Brand Lanchao
Size Height: 12m
Specificatio 25m\*23m\*12m

Water slides 2 open spiral slides, 1 straight slide, 2 wave slides

Power 45KW

Color Refer to the color chart

Material High quality Fiberglass, hot-galvanized steel with top quality, stainless-steel structure

Resin FUTIAN
Gel coat DSM

Warranty 12 months free warranty
Working life More than 12 years