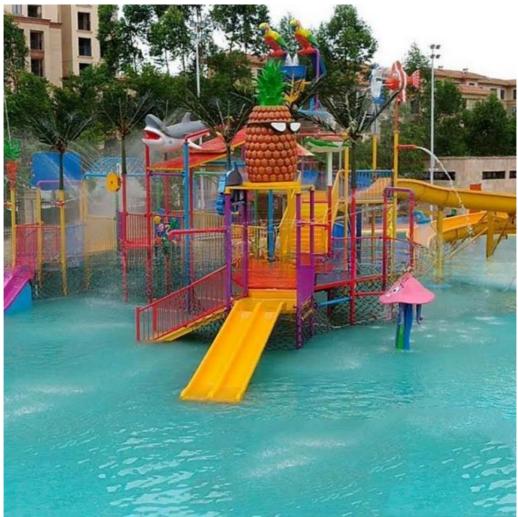

#### More Images

#### **Product Description**

Product Medium Water Park Playground Fiberglass Water Slide for Family

Brand Lanchao
Size Height: 12m
Specificatio 25m\*23m\*12m

Water slides 2 open spiral slides, 1 straight slide, 2 wave slides