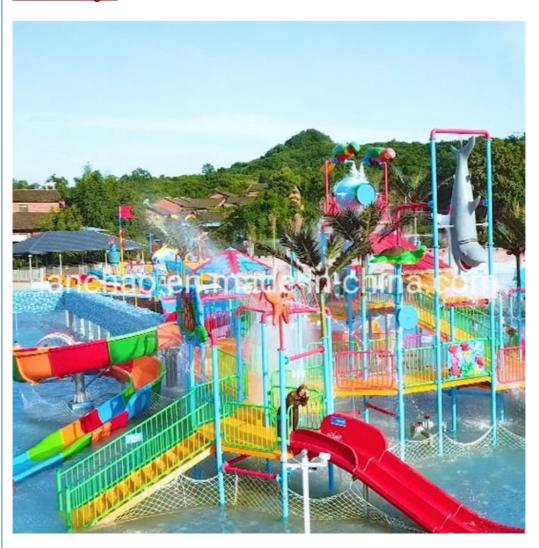

#### More Images

#### **Product Description**

Product Medium Water Park Playground Fiberglass Water Slide for Family

Brand Lanchao
Size Height: 12m
Specificatio 25m\*23m\*12m

Water slides 2 open spiral slides, 1 straight slide, 2 wave slides