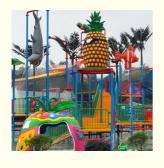

### New Design Kids Outdoor Waterpark Play Equipment Water Slides for Sale

#### **Product Description**

Product Medium Water Park Playground Fiberglass Water Slide for Family

Brand Lanchao
Size Height: 12m
Specificatio 25m\*23m\*12m

Water slides 2 open spiral slides, 1 straight slide, 2 wave slides

Power 45KW

Color Refer to the color chart

Material High quality Fiberglass, hot-galvanized steel with top quality, stainless-steel structure

Resin FUTIAN
Gel coat DSM

Warranty 12 months free warranty
Working life More than 12 years