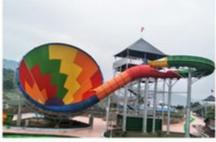

#### **Product Description**

Product Medium Water Park Playground Fiberglass Water Slide for Family

Brand Lanchao
Size Height: 12m
Specificatio 25m\*23m\*12m

Water slides 2 open spiral slides, 1 straight slide, 2 wave slides