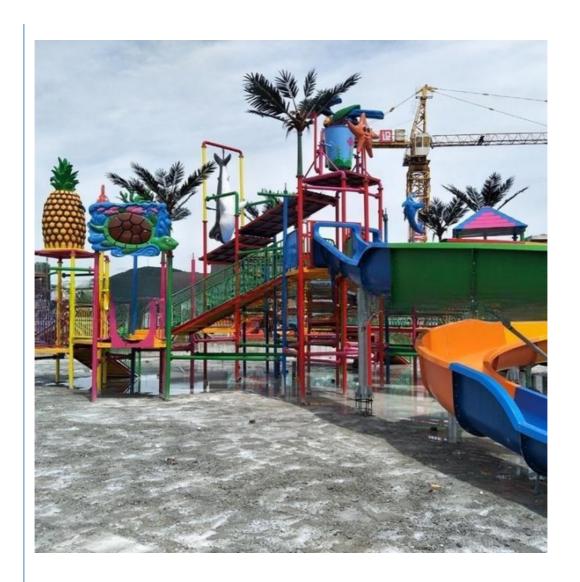

### New Design Kids Outdoor Waterpark Play Equipment Water Slides for Sale

#### **Product Description**

Product Medium Water Park Playground Fiberglass Water Slide for Family

Brand Lanchao
Size Height: 12m
Specificatio 25m\*23m\*12m

Water slides 2 open spiral slides, 1 straight slide, 2 wave slides

Power 45KW

Color Refer to the color chart

Material High quality Fiberglass, hot-galvanized steel with top quality, stainless-steel structure

Resin FUTIAN
Gel coat DSM

Warranty 12 months free warranty
Working life More than 12 years

Installation Available

**Lead time** As MOQ is 1 set, 30~40 days according to the contract.

**Package** Usually with carton, wooden frame and details according to the contract.

Suitable for Theme park, Water amusement Park, Swimming Pool, family pool, holiday resort, etc

Advantages a. Anti-UV/Anti-static b. Fade/erosion/oxidation Resistant

c. Professional & high quality d. Environmental friendly

**Details** According to the contract