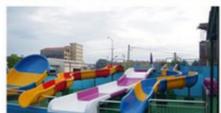

#### More Images

#### **Product Description**

Product Medium Water Park Playground Fiberglass Water Slide for Family

Brand Lanchao
Size Height: 12m
Specificatio 25m\*23m\*12m

Water slides 2 open spiral slides, 1 straight slide, 2 wave slides