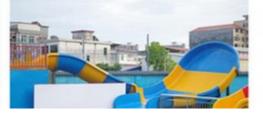

#### More Images

#### **Product Description**

Product Medium Water Park Playground Fiberglass Water Slide for Family

Brand Lanchao
Size Height: 12m
Specificatio 25m\*23m\*12m

Water slides 2 open spiral slides, 1 straight slide, 2 wave slides