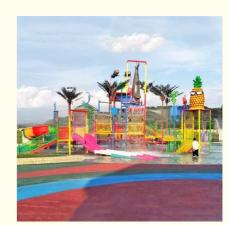

### New Design Kids Outdoor Waterpark Play Equipment Water Slides for Sale

#### **Product Description**

Product Medium Water Park Playground Fiberglass Water Slide for Family

Brand Lanchao
Size Height: 12m
Specificatio 25m\*23m\*12m

Water slides 2 open spiral slides, 1 straight slide, 2 wave slides

Power 45KW

Color Refer to the color chart

Material High quality Fiberglass, hot-galvanized steel with top quality, stainless-steel structure

Resin FUTIAN
Gel coat DSM

Warranty 12 months free warranty
Working life More than 12 years