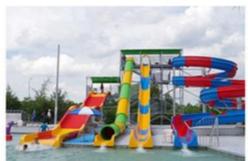

#### **Product Description**

Product Medium Water Park Playground Fiberglass Water Slide for Family

Brand Lanchao
Size Height: 12m
Specificatio 25m\*23m\*12m

Water slides 2 open spiral slides, 1 straight slide, 2 wave slides

Installation Available

**Lead time** As MOQ is 1 set, 30~40 days according to the contract.

**Package** Usually with carton, wooden frame and details according to the contract.

Suitable for Theme park, Water amusement Park, Swimming Pool, family pool, holiday resort, etc