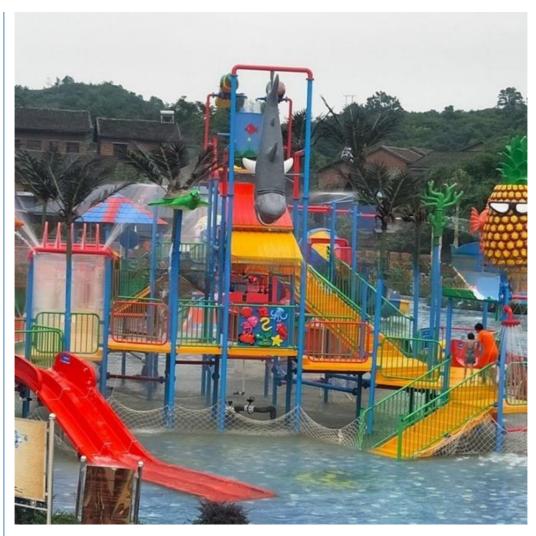

#### More Images

#### **Product Description**

Product Medium Water Park Playground Fiberglass Water Slide for Family

Brand Lanchao
Size Height: 12m
Specificatio 25m\*23m\*12m

Water slides 2 open spiral slides, 1 straight slide, 2 wave slides