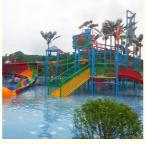

### New Design Kids Outdoor Waterpark Play Equipment Water Slides for Sale

#### **Product Description**

Product Medium Water Park Playground Fiberglass Water Slide for Family

Brand Lanchao
Size Height: 12m
Specificatio 25m\*23m\*12m

Water slides 2 open spiral slides, 1 straight slide, 2 wave slides

Power 45KW

Color Refer to the color chart

Material High quality Fiberglass, hot-galvanized steel with top quality, stainless-steel structure

Resin FUTIAN
Gel coat DSM

Warranty 12 months free warranty
Working life More than 12 years