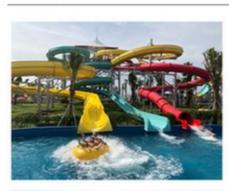

#### **Product Description**

Product Medium Water House with Fiberglass Spiral Water Slide for Aqua Park

Brand Lanchao
Size Height: 12m
Specificatio 25m\*23m\*12m

Water slides 2 open spiral slides, 1 straight slide, 2 wave slides

Power 45KW

Color Refer to the color chart

Material High quality Fiberglass, hot-galvanized steel with top quality, stainless-steel structure

Resin FUTIAN
Gel coat DSM

Warranty 12 months free warranty
Working life More than 12 years