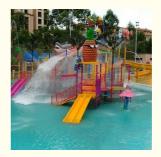

### **New Arrival Children Outdoor Funny Water Park Playground**

#### **Product Description**

Product Medium Water House with Fiberglass Spiral Water Slide for Aqua Park

Brand Lanchao
Size Height: 12m
Specificatio 25m\*23m\*12m

Water slides 2 open spiral slides, 1 straight slide, 2 wave slides