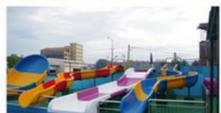

#### **Product Description**

Product Medium Water House with Fiberglass Spiral Water Slide for Aqua Park

Brand Lanchao
Size Height: 12m
Specificatio 25m\*23m\*12m

Water slides 2 open spiral slides, 1 straight slide, 2 wave slides

Power 45KW

Color Refer to the color chart

Material High quality Fiberglass, hot-galvanized steel with top quality, stainless-steel structure

Resin FUTIAN
Gel coat DSM

Warranty 12 months free warranty
Working life More than 12 years