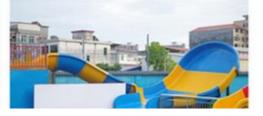

#### **Product Description**

Product Medium Water House with Fiberglass Spiral Water Slide for Aqua Park

Brand Lanchao
Size Height: 12m
Specificatio 25m\*23m\*12m

Water slides 2 open spiral slides, 1 straight slide, 2 wave slides

Power 45KW

Color Refer to the color chart

Material High quality Fiberglass, hot-galvanized steel with top quality, stainless-steel structure

Resin FUTIAN
Gel coat DSM

Warranty 12 months free warranty
Working life More than 12 years