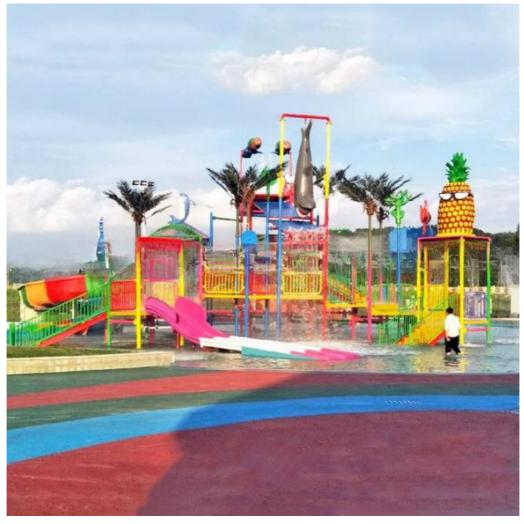

### **New Arrival Children Outdoor Funny Water Park Playground**

#### **Product Description**

Product Medium Water House with Fiberglass Spiral Water Slide for Aqua Park

Brand Lanchao
Size Height: 12m
Specificatio 25m\*23m\*12m

Water slides 2 open spiral slides, 1 straight slide, 2 wave slides

Power 45KW

Color Refer to the color chart

Material High quality Fiberglass, hot-galvanized steel with top quality, stainless-steel structure

Resin FUTIAN
Gel coat DSM

Warranty 12 months free warranty
Working life More than 12 years

Installation Available

**Lead time** As MOQ is 1 set, 30~40 days according to the contract.

Package Usually with carton, wooden frame and details according to the contract.

Suitable for Theme park, Water amusement Park, Swimming Pool, family pool, holiday resort, etc

Advantages a. Anti-UV/Anti-static b. Fade/erosion/oxidation Resistant

c. Professional & high quality d. Environmental friendly

**Details** According to the contract