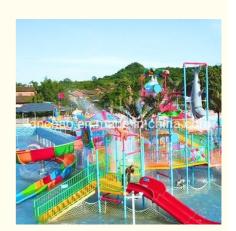

#### **Product Description**

Product Medium Water House with Fiberglass Spiral Water Slide for Aqua Park

Brand Lanchao
Size Height: 12m
Specificatio 25m\*23m\*12m

Water slides 2 open spiral slides, 1 straight slide, 2 wave slides

Power 45KW

Color Refer to the color chart

Material High quality Fiberglass, hot-galvanized steel with top quality, stainless-steel structure

Resin FUTIAN
Gel coat DSM

Warranty 12 months free warranty
Working life More than 12 years