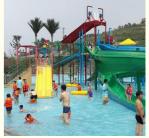

### **New Arrival Children Outdoor Funny Water Park Playground**

#### **Product Description**

Product Medium Water House with Fiberglass Spiral Water Slide for Aqua Park

Brand Lanchao
Size Height: 12m
Specificatio 25m\*23m\*12m

Water slides 2 open spiral slides, 1 straight slide, 2 wave slides