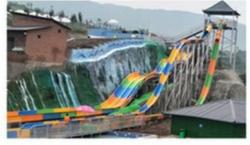

### **New Arrival Children Outdoor Funny Water Park Playground**

#### **Product Description**

Product Medium Water House with Fiberglass Spiral Water Slide for Aqua Park

Brand Lanchao
Size Height: 12m
Specificatio 25m\*23m\*12m

Water slides 2 open spiral slides, 1 straight slide, 2 wave slides