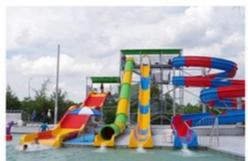

#### **Product Description**

Product Medium Water House with Fiberglass Spiral Water Slide for Aqua Park

Brand Lanchao
Size Height: 12m
Specificatio 25m\*23m\*12m

Water slides 2 open spiral slides, 1 straight slide, 2 wave slides

Power 45KW

Color Refer to the color chart

Material High quality Fiberglass, hot-galvanized steel with top quality, stainless-steel structure

Resin FUTIAN
Gel coat DSM

Warranty 12 months free warranty
Working life More than 12 years