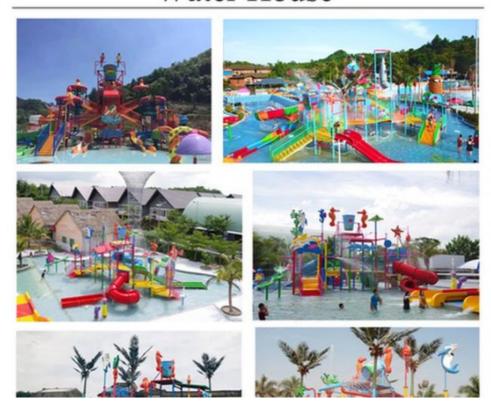

### **New Arrival Children Outdoor Funny Water Park Playground**

#### **Product Description**

Product Medium Water House with Fiberglass Spiral Water Slide for Aqua Park

Brand Lanchao
Size Height: 12m
Specificatio 25m\*23m\*12m

Water slides 2 open spiral slides, 1 straight slide, 2 wave slides

Power 45KW

Color Refer to the color chart

Material High quality Fiberglass, hot-galvanized steel with top quality, stainless-steel structure

Resin FUTIAN
Gel coat DSM

Warranty 12 months free warranty
Working life More than 12 years