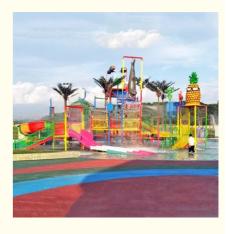

### **New Arrival Children Outdoor Funny Water Park Playground**

#### **Product Description**

Product Medium Water House with Fiberglass Spiral Water Slide for Aqua Park

Brand Lanchao
Size Height: 12m
Specificatio 25m\*23m\*12m

Water slides 2 open spiral slides, 1 straight slide, 2 wave slides

Power 45KW

Color Refer to the color chart

Material High quality Fiberglass, hot-galvanized steel with top quality, stainless-steel structure

Resin FUTIAN
Gel coat DSM

Warranty 12 months free warranty
Working life More than 12 years