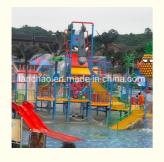

#### **Product Description**

Product Medium Water House with Fiberglass Spiral Water Slide for Aqua Park

Brand Lanchao
Size Height: 12m
Specificatio 25m\*23m\*12m

Water slides 2 open spiral slides, 1 straight slide, 2 wave slides

Power 45KW

Color Refer to the color chart

Material High quality Fiberglass, hot-galvanized steel with top quality, stainless-steel structure

Resin FUTIAN
Gel coat DSM

Warranty 12 months free warranty
Working life More than 12 years