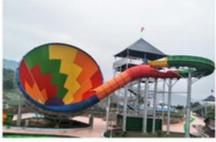

#### **Product Description**

Product Medium Water House with Fiberglass Spiral Water Slide for Aqua Park

Brand Lanchao
Size Height: 12m
Specificatio 25m\*23m\*12m

Water slides 2 open spiral slides, 1 straight slide, 2 wave slides

Power 45KW

Color Refer to the color chart

Material High quality Fiberglass, hot-galvanized steel with top quality, stainless-steel structure

Resin FUTIAN
Gel coat DSM

Warranty 12 months free warranty
Working life More than 12 years