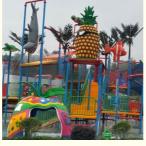

#### **Product Description**

Product Medium Water House with Fiberglass Spiral Water Slide for Aqua Park

Brand Lanchao
Size Height: 12m
Specificatio 25m\*23m\*12m

Water slides 2 open spiral slides, 1 straight slide, 2 wave slides

Power 45KW

Color Refer to the color chart

Material High quality Fiberglass, hot-galvanized steel with top quality, stainless-steel structure

Resin FUTIAN
Gel coat DSM

Warranty 12 months free warranty
Working life More than 12 years