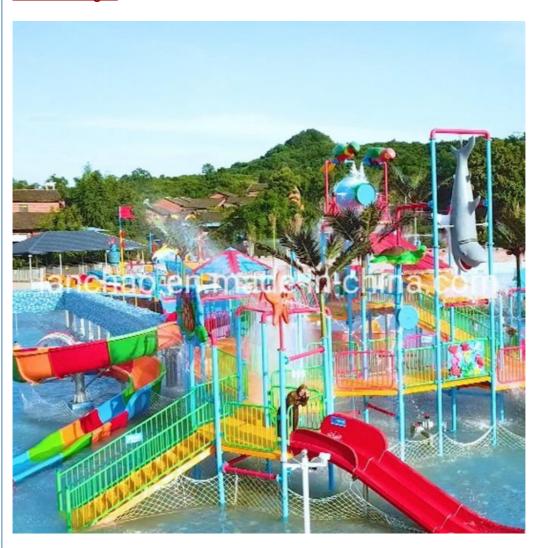

### **New Arrival Children Outdoor Funny Water Park Playground**

#### **Product Description**

Product Medium Water House with Fiberglass Spiral Water Slide for Aqua Park

Brand Lanchao
Size Height: 12m
Specificatio 25m\*23m\*12m

Water slides 2 open spiral slides, 1 straight slide, 2 wave slides