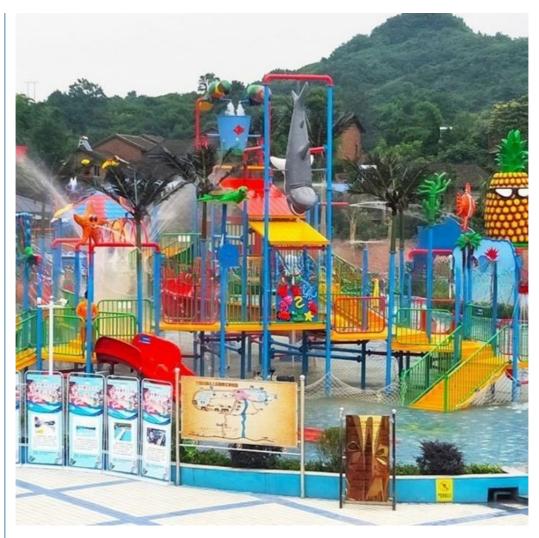

### **New Arrival Children Outdoor Funny Water Park Playground**

#### **Product Description**

Product Medium Water House with Fiberglass Spiral Water Slide for Aqua Park

Brand Lanchao
Size Height: 12m
Specificatio 25m\*23m\*12m

Water slides 2 open spiral slides, 1 straight slide, 2 wave slides