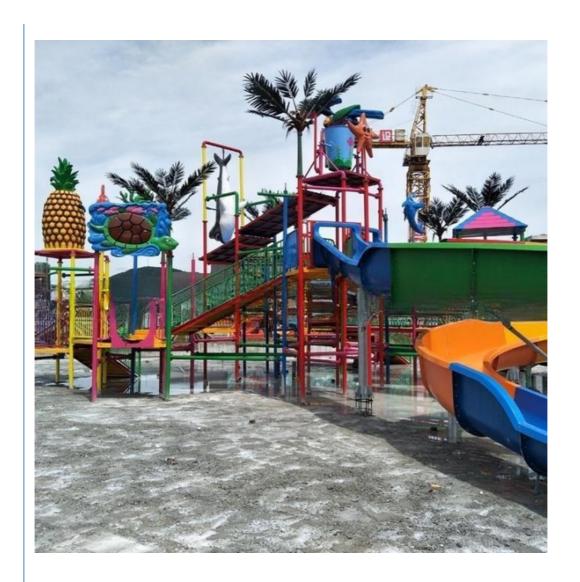

### **New Arrival Children Outdoor Funny Water Park Playground**

#### **Product Description**

Product Medium Water House with Fiberglass Spiral Water Slide for Aqua Park

Brand Lanchao
Size Height: 12m
Specificatio 25m\*23m\*12m

Water slides 2 open spiral slides, 1 straight slide, 2 wave slides

Power 45KW

Color Refer to the color chart

Material High quality Fiberglass, hot-galvanized steel with top quality, stainless-steel structure

Resin FUTIAN
Gel coat DSM

Warranty 12 months free warranty
Working life More than 12 years

Installation Available

**Lead time** As MOQ is 1 set, 30~40 days according to the contract.

Package Usually with carton, wooden frame and details according to the contract.

Suitable for Theme park, Water amusement Park, Swimming Pool, family pool, holiday resort, etc

Advantages a. Anti-UV/Anti-static b. Fade/erosion/oxidation Resistant

c. Professional & high quality d. Environmental friendly

**Details** According to the contract