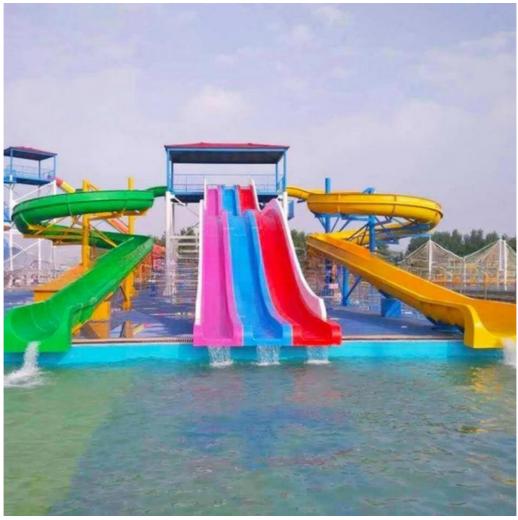

Specificati Inner width: 0.85m, Length: 65m & 60m

180 guests/hr for each slide Capacity

Power 15 KW

Color Refer to the color chart

High quality Fiberglass, hot-galvanized steel with top quality, stainless-steel

Material structure Resin **FUTIAN** 

Gel coat DSM

Warranty

12 months free warranty Working

life

More than 12 years

**Installation** Available

**Lead time** As MOQ is 1 set, 30~40 days according to the contract.

Package Usually with carton, wooden frame and details according to the contract. Theme park, Water amusement Park, Swimming Pool, family pool, holiday Suitable

for

Advantage a. Anti-UV/Anti-static b. Fade/erosion/oxidation Resistant

c. Professional & high quality d. Environmental friendly

**Details** According to the contract

#### **Detailed Images**





















## **Company Introduction**

Lanchao company was established in 2010, the founder and core team members have been specializing in this field for over 10 years (since 2003). We have gained high reputation from our customers home and abroad by keeping providing them the excellent one-stop solution for water park: planning, design, production, delivery, installation and after-sale support etc.







































Using the high-performance material of Eiher Beinforced Plastics/FBP featured in Employed the special gel-coat on the slide surface with the function of high-mech



# Water Park Projects









**Related Products** 















# Water House





# Water Spray Toys



## **Our Advantages**

- ◆ Safe: High quality raw material, Eco-friendly, In