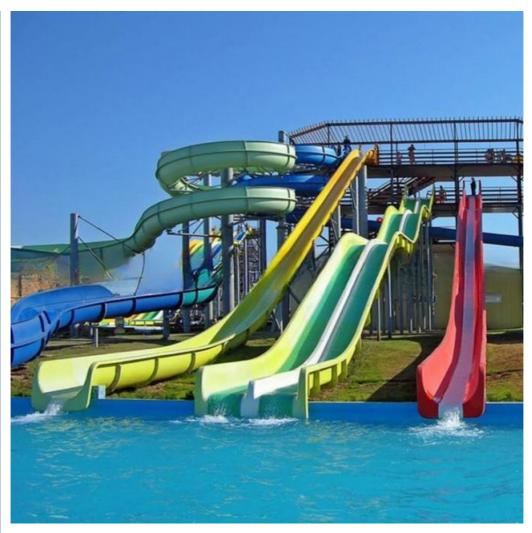

# **Swimming Pool Speed Slide Fiberglass Water Park Equipment**

#### **Product Description**

**Product** Customized Water Park Slide Fiberglass Pool Slide

**Brand** Lanchao

Size Height: 8m (Customized)

Specificati Inner width: 0.85m, Length: 65m & 60m

180 guests/hr for each slide Capacity

#### **Detailed Images**