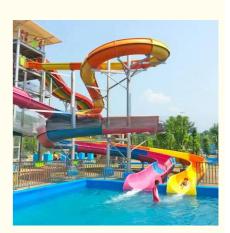

# **Swimming Pool Speed Slide Fiberglass Water Park Equipment**

#### **Product Description**

**Product** Customized Water Park Slide Fiberglass Pool Slide

**Brand** Lanchao

Size Height: 8m (Customized)

Specificati Inner width: 0.85m, Length: 65m & 60m

180 guests/hr for each slide Capacity