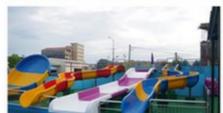

# **Swimming Pool Speed Slide Fiberglass Water Park Equipment**

#### **Product Description**

**Product** Customized Water Park Slide Fiberglass Pool Slide

**Brand** Lanchao

Size Height: 8m (Customized)

Specificati Inner width: 0.85m, Length: 65m & 60m

180 guests/hr for each slide Capacity

#### **Detailed Images**