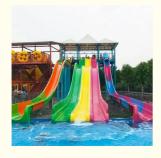

# **Swimming Pool Speed Slide Fiberglass Water Park Equipment**

#### **Product Description**

**Product** Customized Water Park Slide Fiberglass Pool Slide

**Brand** Lanchao

Size Height: 8m (Customized)

Specificati Inner width: 0.85m, Length: 65m & 60m

180 guests/hr for each slide Capacity