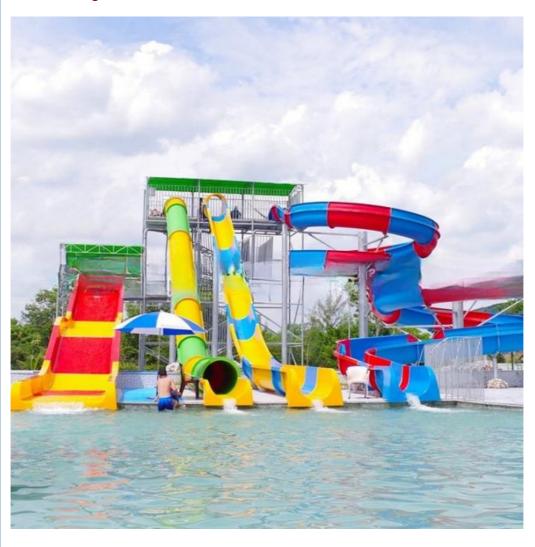

# **Swimming Pool Speed Slide Fiberglass Water Park Equipment**

#### **Product Description**

**Product** Customized Water Park Slide Fiberglass Pool Slide

**Brand** Lanchao

Size Height: 8m (Customized)

Specificati Inner width: 0.85m, Length: 65m & 60m

180 guests/hr for each slide Capacity