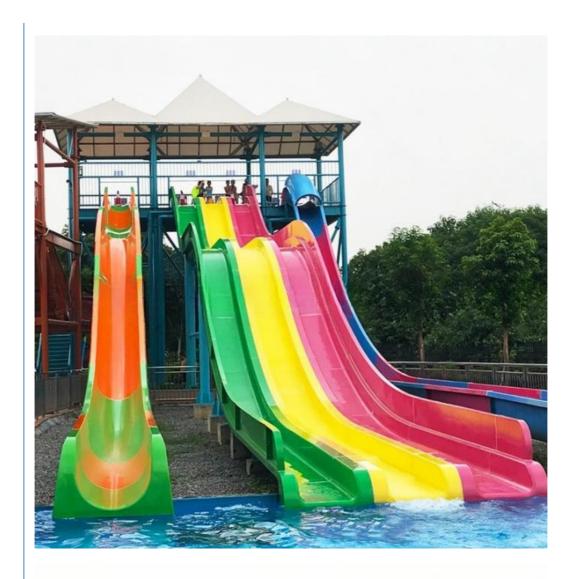

Specificati Inner width: 0.85m, Length: 65m & 60m

180 guests/hr for each slide Capacity

Power 15 KW

Color Refer to the color chart

High quality Fiberglass, hot-galvanized steel with top quality, stainless-steel

Material structure Resin **FUTIAN** 

Gel coat DSM

Warranty

12 months free warranty Working

life

More than 12 years

**Installation** Available

**Lead time** As MOQ is 1 set, 30~40 days according to the contract.

Package Usually with carton, wooden frame and details according to the contract. Theme park, Water amusement Park, Swimming Pool, family pool, holiday Suitable

for

Advantage a. Anti-UV/Anti-static b. Fade/erosion/oxidation Resistant

c. Professional & high quality d. Environmental friendly

**Details** According to the contract

#### **Detailed Images**





















## **Company Introduction**

Lanchao company was established in 2010, the founder and core team members have been specializing in this field for over 10 years (since 2003). We have gained high reputation from our customers home and abroad by keeping providing them the excellent one-stop solution for water park: planning, design, production, delivery, installation and after-sale support etc.







































Using the high-performance material of Eiher Beinforced Plastics/FBP featured in Employed the special gel-coat on the slide surface with the function of high-mech



# Water Park Projects









**Related Products** 















# Water House





# Water Spray Toys



## **Our Advantages**

- ◆ Safe: High quality raw material, Eco-friendly, Inte