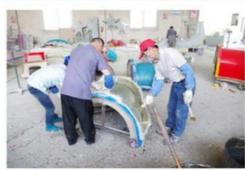

#### **Product Description**

**Product** Customized Water Park Slide Fiberglass Pool Slide

**Brand** Lanchao

Size Height: 8m (Customized)

Specificati Inner width: 0.85m, Length: 65m & 60m

180 guests/hr for each slide Capacity

Power 15 KW

Color Refer to the color chart

High quality Fiberglass, hot-galvanized steel with top quality, stainless-steel

Material structure Resin **FUTIAN** 

Gel coat DSM

Warranty

12 months free warranty Working

life

More than 12 years

**Installation** Available

**Lead time** As MOQ is 1 set, 30~40 days according to the contract.

Package Usually with carton, wooden frame and details according to the contract. Theme park, Water amusement Park, Swimming Pool, family pool, holiday Suitable

for

Advantage a. Anti-UV/Anti-static b. Fade/erosion/oxidation Resistant

c. Professional & high quality d. Environmental friendly

**Details** According to the contract