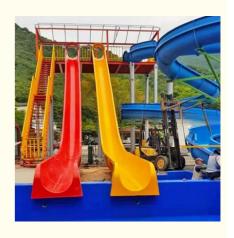

# **Swimming Pool Speed Slide Fiberglass Water Park Equipment**

#### **Product Description**

**Product** Customized Water Park Slide Fiberglass Pool Slide

**Brand** Lanchao

Size Height: 8m (Customized)

Specificati Inner width: 0.85m, Length: 65m & 60m

180 guests/hr for each slide Capacity