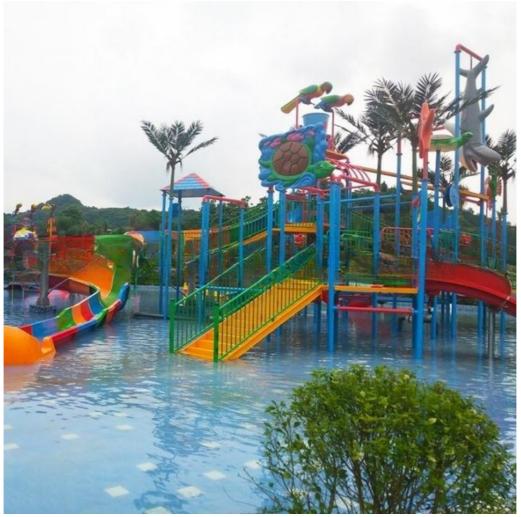

## Water Park Middle-sized Fiberglass Water Playground with Kids Slide

#### **Product Description**

**Product** Aqua Park Equipment Fiberglass Water Park House Get the Latest Price >>>

**Brand** Size Height: 12m Specificatio 25m\*23m\*12m

Water slides 2 open spiral slides, 1 straight slide, 2 wave slides

Power 45KW

Color Refer to the color chart

Material High quality Fiberglass, hot-galvanized steel with top quality, stainless-steel structure

Resin **FUTIAN** Gel coat DSM

Warranty 12 months free warranty Working life More than 12 years