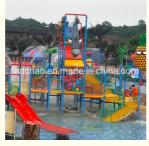

# **Environmental Friendly Water Park Playgrounds Fiberglass With Kids Slide**

#### **Basic Information**

• Certification: ISO9001, SGS



#### **Product Specification**

Model NO.: LANCHAO-WH03

• Type: Water Park

Material: Fiberglass, Hot DIP Galvanizing

Max Capacity: >500kgAge: >18 Years

• Suitable For: Amusement Park

Color: ColourfulAllowable Passenger: <10</li>

Customized: Customized

• Condition: New

Size: CustomizedMOQ: 1 SetWarranty: 12 Months

Working Life: More Than 12 Years

Product Name: Aqua Park Equipment Fiberglass Water Park



### More Images









#### **Product Description**

### **Product Description**

## Water Park Middle-sized Fiberglass Water Playground with Kids Slide

#### **Product Description**

**Product** Aqua Park Equipment Fiberglass Water Park House Get the Latest Price >>>

**Brand** Size Height: 12m Specificatio 25m\*23m\*12m

Water slides 2 open spiral slides, 1 straight slide, 2 wave slides

Power 45KW

Color Refer to the color chart

Material High quality Fiberglass, hot-galvanized steel with top quality, stainless-steel structure

Resin **FUTIAN** Gel coat DSM

Warranty 12 months free warranty Working life More than 12 years

Installation Available

Lead time As MOQ is 1 set, 30~40 days according to the contract.

Package Usually with carton, wooden frame and details according to the contract.

Suitable fo