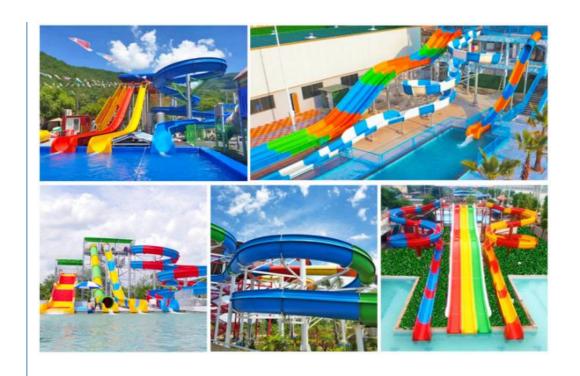

#### **Product Description**

**Product** Aqua Park Equipment Fiberglass Water Park House Get the Latest Price >>>

**Brand** Size Height: 12m Specificatio 25m\*23m\*12m

Water slides 2 open spiral slides, 1 straight slide, 2 wave slides

#### **Detailed Photos**

Click for More Details >>>