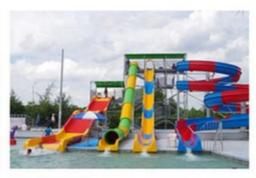

## Water Park Middle-sized Fiberglass Water Playground with Kids Slide

#### **Product Description**

**Product** Aqua Park Equipment Fiberglass Water Park House Get the Latest Price >>>

**Brand** Size Height: 12m Specificatio 25m\*23m\*12m

Water slides 2 open spiral slides, 1 straight slide, 2 wave slides