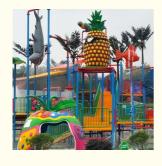

# **Environmental Friendly Water Park Playgrounds Fiberglass With Kids Slide**

#### **Basic Information**

• Certification: ISO9001, SGS



#### **Product Specification**

Model NO.: LANCHAO-WH03

• Type: Water Park

Material: Fiberglass, Hot DIP Galvanizing

Max Capacity: >500kgAge: >18 Years

• Suitable For: Amusement Park

Color: ColourfulAllowable Passenger: <10</li>

Customized: Customized

• Condition: New

Size: CustomizedMOQ: 1 SetWarranty: 12 Months

Working Life: More Than 12 Years

Product Name: Aqua Park Equipment Fiberglass Water Park



### More Images









#### **Product Description**

### **Product Description**

## Water Park Middle-sized Fiberglass Water Playground with Kids Slide

#### **Product Description**

**Product** Aqua Park Equipment Fiberglass Water Park House Get the Latest Price >>>

**Brand** Size Height: 12m Specificatio 25m\*23m\*12m

Water slides 2 open spiral slides, 1 straight slide, 2 wave slides

Power 45KW

Color Refer to the color chart

Material High quality Fiberglass, hot-galvanized steel with top quality, stainless-steel structure

Resin **FUTIAN** Gel coat DSM

Warranty 12 months free warranty Working life More than 12 years

Installation Available

Lead time As MOQ is 1 set, 30~40 days according to the contract.

Package Usually with carton, wooden frame and details according to the contract.

Suitable