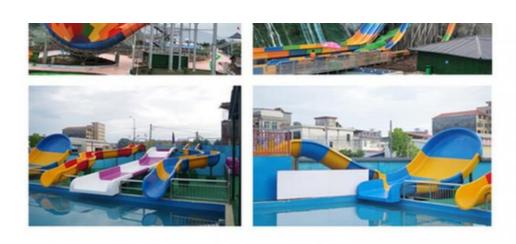

#### **Detailed Photos**

Click for More Details >>>

#### **Product Description**

**Product** Aqua Park Equipment Fiberglass Water Park House Get the Latest Price >>>

**Brand** Size Height: 12m Specificatio 25m\*23m\*12m

Water slides 2 open spiral slides, 1 straight slide, 2 wave slides