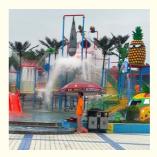

## Water Park Middle-sized Fiberglass Water Playground with Kids Slide

#### **Product Description**

**Product** Aqua Park Equipment Fiberglass Water Park House Get the Latest Price >>>

**Brand** Size Height: 12m Specificatio 25m\*23m\*12m

Water slides 2 open spiral slides, 1 straight slide, 2 wave slides