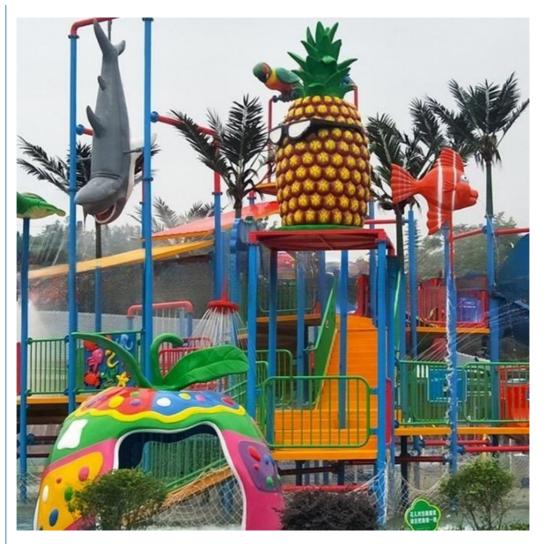

### More Images

#### **Product Description**

**Product** Aqua Park Equipment Fiberglass Water Park House Get the Latest Price >>>

**Brand** Size Height: 12m Specificatio 25m\*23m\*12m

Water slides 2 open spiral slides, 1 straight slide, 2 wave slides