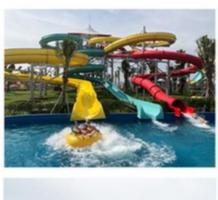

## Water Park Middle-sized Fiberglass Water Playground with Kids Slide

#### **Product Description**

**Product** Aqua Park Equipment Fiberglass Water Park House Get the Latest Price >>>

**Brand** Size Height: 12m Specificatio 25m\*23m\*12m

Water slides 2 open spiral slides, 1 straight slide, 2 wave slides