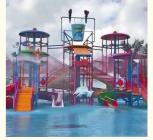

## Water Park Middle-sized Fiberglass Water Playground with Kids Slide

#### **Product Description**

**Product** Aqua Park Equipment Fiberglass Water Park House Get the Latest Price >>>

**Brand** Size Height: 12m Specificatio 25m\*23m\*12m

Water slides 2 open spiral slides, 1 straight slide, 2 wave slides