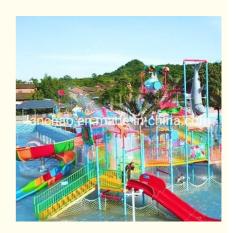

## Water Park Middle-sized Fiberglass Water Playground with Kids Slide

#### **Product Description**

**Product** Aqua Park Equipment Fiberglass Water Park House Get the Latest Price >>>

**Brand** Size Height: 12m Specificatio 25m\*23m\*12m

Water slides 2 open spiral slides, 1 straight slide, 2 wave slides