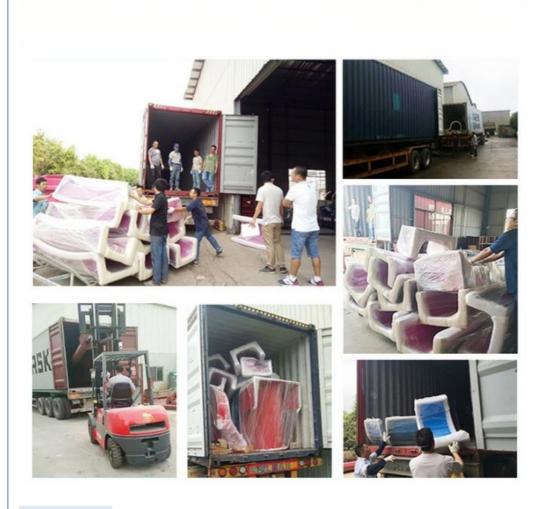

Installation Available

Lead time As MOQ is 1 set, 30~40 days according to the contract.

Package Usually with carton, wooden frame and details according to the contract.

Suitable for Theme park, Water amusement Park, Swimming Pool, family pool, holiday resort, etc

#### **Detailed Photos**

Click for More Details >>>