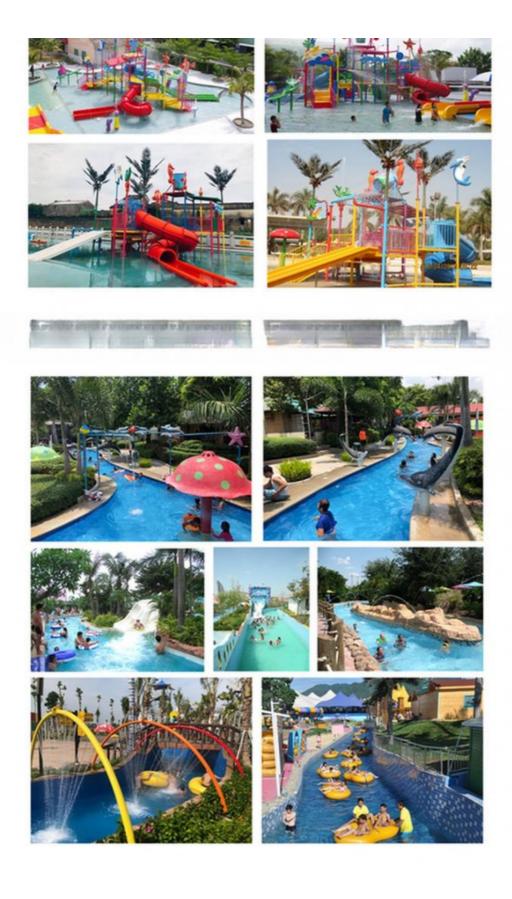

## Water Park Middle-sized Fiberglass Water Playground with Kids Slide

#### **Product Description**

**Product** Aqua Park Equipment Fiberglass Water Park House Get the Latest Price >>>

**Brand** Size Height: 12m Specificatio 25m\*23m\*12m

Water slides 2 open spiral slides, 1 straight slide, 2 wave slides

#### **Detailed Photos**

Click for More Details >>>