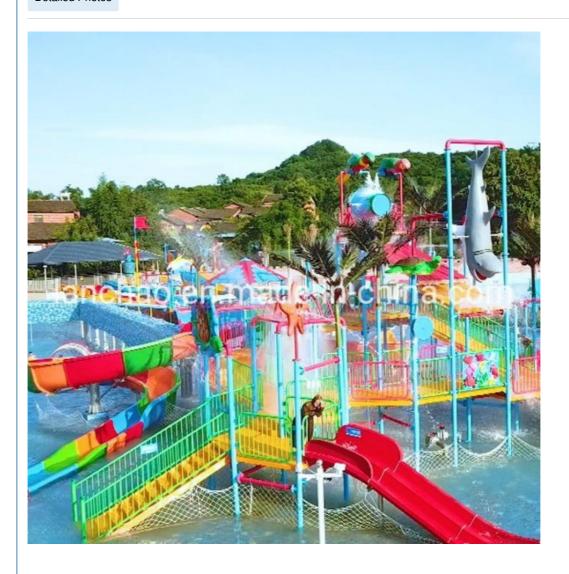

#### **Detailed Photos**

Click for More Details >>>

## Water Park Middle-sized Fiberglass Water Playground with Kids Slide

#### **Product Description**

**Product** Aqua Park Equipment Fiberglass Water Park House Get the Latest Price >>>

**Brand** Size Height: 12m Specificatio 25m\*23m\*12m

Water slides 2 open spiral slides, 1 straight slide, 2 wave slides