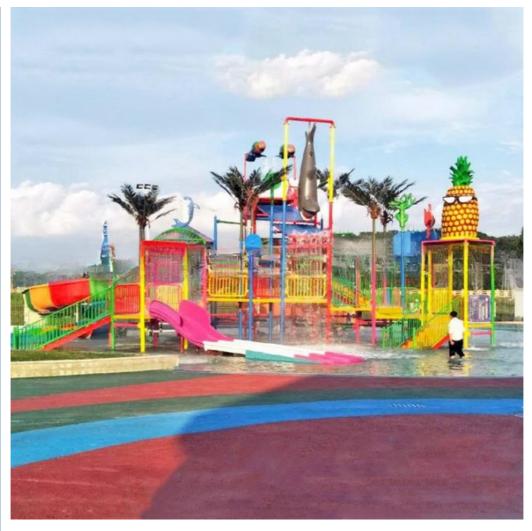

#### **Detailed Photos**

Click for More Details >>>

## Water Park Middle-sized Fiberglass Water Playground with Kids Slide

#### **Product Description**

**Product** Aqua Park Equipment Fiberglass Water Park House Get the Latest Price >>>

**Brand** Size Height: 12m Specificatio 25m\*23m\*12m

Water slides 2 open spiral slides, 1 straight slide, 2 wave slides