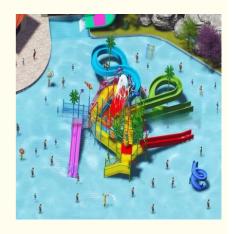

## Water Park Middle-sized Fiberglass Water Playground with Kids Slide

#### **Product Description**

**Product** Aqua Park Equipment Fiberglass Water Park House Get the Latest Price >>>

**Brand** Size Height: 12m Specificatio 25m\*23m\*12m

Water slides 2 open spiral slides, 1 straight slide, 2 wave slides