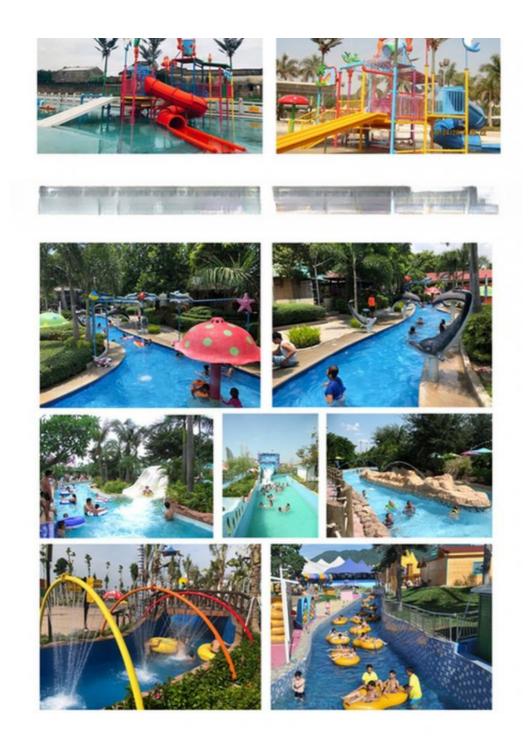

### Detailed Photos

Our Product Introduction

# Product Description Kids Water Park Playground Games Splash Pad Equipment

Product Description

| Product           | Water Park Fiberglass Spray Toy Game for Children Get the Latest Price >>>                |
|-------------------|-------------------------------------------------------------------------------------------|
| Brand             | Lanchao                                                                                   |
| Specificati<br>on | H2700*W2000                                                                               |
| Color             | Refer to the color chart                                                                  |
| Material          | High quality Fiberglass, hot-galvanized steel with top quality, stainless-steel structure |
| Resin             | FUTIAN                                                                                    |
| Gel coat          | DSM                                                                                       |
| Warranty          | 12 months free warranty                                                                   |
| Working<br>life   | More than 12 years                                                                        |
| Installation      | Available                                                                                 |
| Lead time         | As MOQ is 1 set, 30~40 days according to the contract.                                    |
| Package           | Usually with carton, wooden frame and details according to the contract.                  |
| Suitable for      | Theme park,Water amusement Park,Swimming Pool,family pool,holiday resort,etc              |
| Advantage         | a. Anti-UV/Anti-static b. Fade/erosion/oxidation Resistant                                |
| s                 | c. Professional & high quality d. Environmental friendly                                  |
| Details           | According to the contract                                                                 |
|                   |                                                                                           |