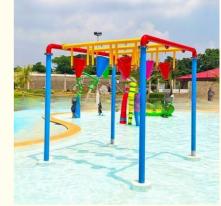

# Product Description Kids Water Park Playground Games Splash Pad Equipment

Product Description

| Product           | Water Park Fiberglass Spray Toy Game for Children Get the Latest Price >>>                |
|-------------------|-------------------------------------------------------------------------------------------|
| Brand             | Lanchao                                                                                   |
| Specificati<br>on | H2700*W2000                                                                               |
| Color             | Refer to the color chart                                                                  |
| Material          | High quality Fiberglass, hot-galvanized steel with top quality, stainless-steel structure |
| Resin             | FUTIAN                                                                                    |
| Gel coat          | DSM                                                                                       |
| Warranty          | 12 months free warranty                                                                   |
| Working<br>life   | More than 12 years                                                                        |
| Installation      | Available                                                                                 |
| Lead time         | As MOQ is 1 set, 30~40 days according to the contract.                                    |
| Package           | Usually with carton, wooden frame and details according to the contract.                  |
| Suitable for      | Theme park,Water amusement Park,Swimming Pool,family pool,holiday resort,etc              |
| Advantage         | a. Anti-UV/Anti-static b. Fade/erosion/oxidation Resistant                                |
| s                 | c. Professional & high quality d. Environmental friendly                                  |
| Details           | According to the contract                                                                 |
|                   |                                                                                           |