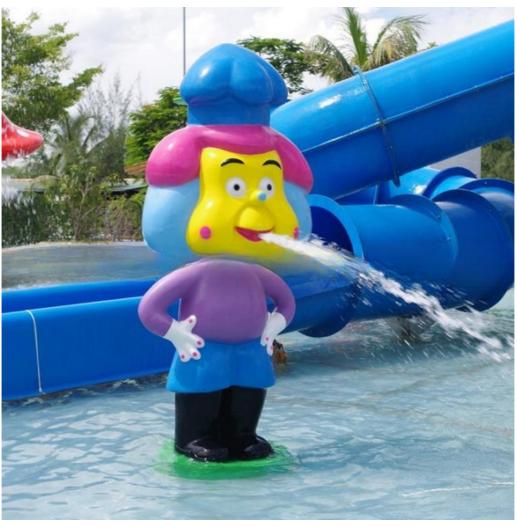

## Kids Water Park Rides Large Splash Pad Fiberglass Water Games

## **Kids Water Park Rides Fiberglass Water Games Equipment**

#### **Product Description**

**Product** Aqua Park Playground Fiberglass Water Spray Toys Get the Latest Price >>>

Brand Lanchao (lanchao.en.made-in-china.com)

Color Refer to the color chart

Material High quality Fiberglass, hot-galvanized steel with top quality, stainless-steel structure