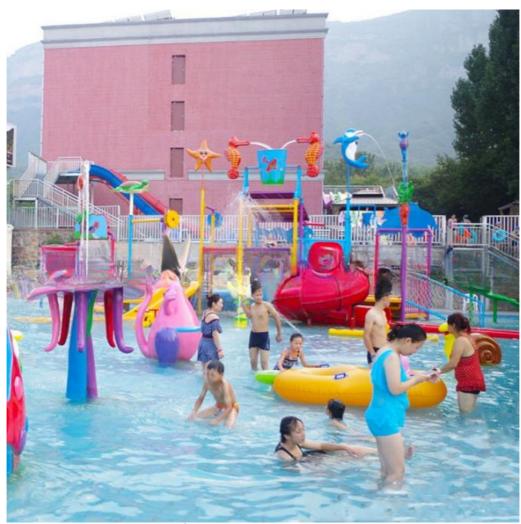

Fiberglass Water Spray Toys Get the Latest Price >>>

Brand Lanchao (lanchao.en.made-in-china.com)

Color Refer to the color chart

Material High quality Fiberglass, hot-galvanized steel with top quality, stainless-steel structure

Resin FUTIAN Gel coat DSM

Warranty 12 months free warranty
Working
Iifo More than 12 years

Installation Available

**Lead time** As MOQ is 1 set, 30~40 days according to the contract.

**Package** Usually with carton, wooden frame and details according to the contract.

Suitable for Theme park, Water amusement Park, Swimming Pool, family pool, holiday resort, etc

Advantage a. Anti-UV/Anti-static b. Fade/erosion/oxidation Resistant

c. Professional & high quality d. Environmental friendly

**Details** According to the contract

#### **Detailed Photos**









Click for More Details >>>



## Company

#### Profile

Lanchao company was established in 2010, the founder and core team members have been specializing in this field for over 10 years (since 2003). We have gained high reputation from our customers home and abroad by keeping providing them the excellent one-stop solution for water park: planning, design, production, delivery, installation and after-sale support etc.







































Using the high-performance material of Eiber Beinforced Plastics/FRP featured in Employed the special gel-coat on the slide surface with the function of high-mech



# Water Park Projects









Related

Products















## Water House





## Water Spray Toys



#### Our

### Advantages

- ◆ Safe: High quality raw material, Ec