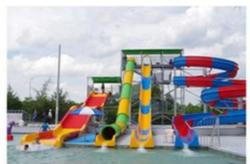

#### **Product Description**

**Product** Aqua Park Playground Fiberglass Water Spray Toys Get the Latest Price >>>

Brand Lanchao (lanchao.en.made-in-china.com)

Color Refer to the color chart

Material High quality Fiberglass, hot-galvanized steel with top quality, stainless-steel structure

Resin FUTIAN Gel coat DSM

Warranty 12 months free warranty
Working
Iifo More than 12 years

Installation Available

**Lead time** As MOQ is 1 set, 30~40 days according to the contract.

**Package** Usually with carton, wooden frame and details according to the contract.

Suitable for Theme park, Water amusement Park, Swimming Pool, family pool, holiday resort, etc

Advantage a. Anti-UV/Anti-static b. Fade/erosion/oxidation Resistant

c. Professional & high quality d. Environmental friendly