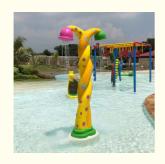

## Fiberglass Material Water Park Splash Pad Small Toys Equipment

#### **Basic Information**

• Certification: ISO9001, SGS



#### **Product Specification**

Model NO.: LANCHAO-WT01

• Type: Water Park

Material: High Quality Fiberglass

Max Capacity: >500kgAge: 3-18 YearsSuitable For: Amusement Park

Color: ColourfulAllowable Passenger: <10</li>

Customized: Customized

Condition: NewMOQ: 1 PieceWarranty: 12 Months

Working Life: More Than 12 Years

Product Name: Fiberglass Water Amusement Splash Park

Equipment



#### More Images









#### **Product Description**

#### **Amusement Water Park Fiberglass Spray Toys Equipment**

#### **Product Description**

Product Water Amusement Park Fiberglass Splash Equipment with High Quality

**Brand** Lanchao (lanchao.en.made-in-china.com)

Color Refer to the color chart

Material High quality Fiberglass, hot-galvanized steel with top quality, stainless-steel structure

Resin **FUTIAN** Gel coat DSM

Warranty 12 months free warranty Working More than 12 years

life Installatio Available

**Lead time** As MOQ is 1 set, 30~40 days according to the contract.

Usually with carton, wooden frame and details according to the contract.

Suitable for

Theme park, Water amusement Park, Swimming Pool, family pool, holiday resort, etc

Advantag a. Anti-UV/Anti-static b. Fade/erosion/ox