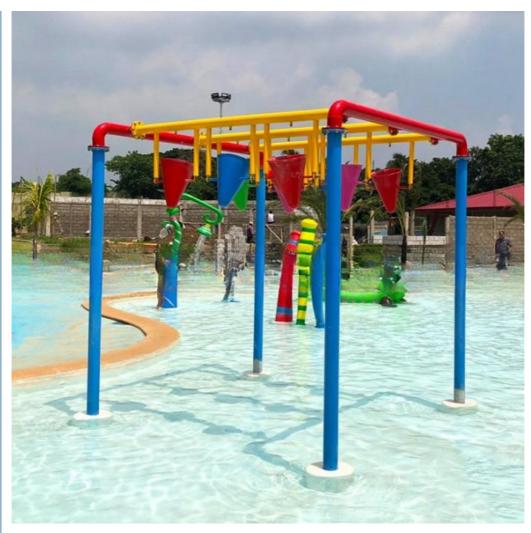

on**

Water Park Equipment Fiberglass Water Spray Toys Product

**Brand** Specificatio W1800 n

Color Refer to the color chart

High quality Fiberglass, hot-galvanized steel with top quality, stainless-steel Material

structure Resin **FUTIAN** Gel coat DSM

12 months free warranty Warranty Working life More than 12 years

Installation Available

**Lead time** As MOQ is 1 set, 30~40 days according to the contract.

Package Usually with carton, wooden frame and details according to the contract. Theme park, Water amusement Park, Swimming Pool, family pool, holiday

resort,etc

Advantages a. Anti-UV/Anti-static b. Fade/erosion/oxidation c. Professional & high quality d. Environmental friendly b. Fade/erosion/oxidation Resistant

Details According to the contract

#### **Detailed Images**



















#### **Company Introduction**

Lanchao company was established in 2010, the founder and core team members have been specializing in this field for over 10 years (since 2003). We have gained high reputation from our customers home and abroad by keeping providing them the excellent one-stop solution for water park: planning, design, production, delivery, installation and after-sale support etc.







































Using the high-performance material of Eiher Beinforced Plastics/FBP featured in Employed the special gel-coat on the slide surface with the function of high-mech



# Water Park Projects









**Related Products** 















## Water House





### Water Spray Toys



#### **Our Advantages**

- ◆ Safe: High quality raw material, Eco-frien