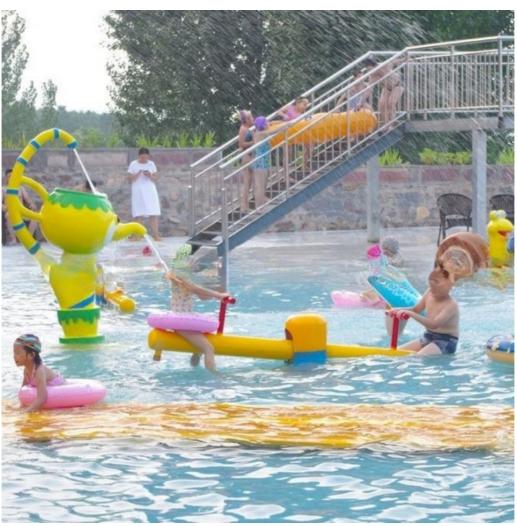

#### Kids and Family Water Park Playground Fiberglass Water Splash Toys

#### **Product Description**

Water Park Equipment Fiberglass Water Spray Toys Product

**Brand** Specificatio W1800 n

Color Refer to the color chart

High quality Fiberglass, hot-galvanized steel with top quality, stainless-steel Material

resort,etc

Advantages a. Anti-UV/Anti-static b. Fade/erosion/oxidation c. Professional & high quality d. Environmental friendly b. Fade/erosion/oxidation Resistant

Details According to the contract