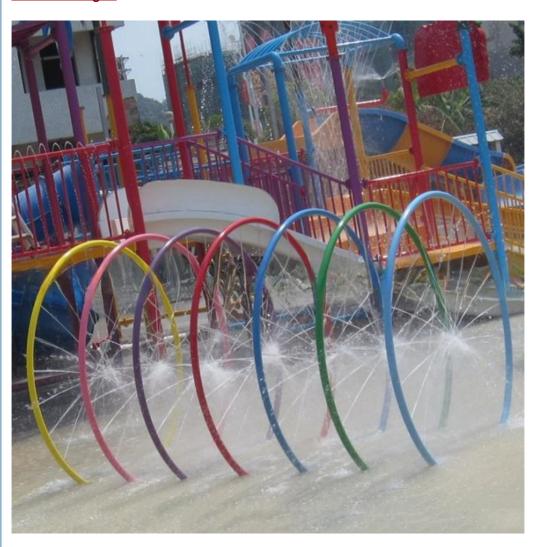

tion**

Water Park Equipment Fiberglass Water Spray Toys Product

**Brand** Specificatio W1800 n

Color Refer to the color chart

High quality Fiberglass, hot-galvanized steel with top quality, stainless-steel Material

structure Resin **FUTIAN** Gel coat DSM

12 months free warranty Warranty Working life More than 12 years

Installation Available

**Lead time** As MOQ is 1 set, 30~40 days according to the contract.

Package Usually with carton, wooden frame and details according to the contract. Theme park, Water amusement Park, Swimming Pool, family pool, holiday

resort,etc

Advantages a. Anti-UV/Anti-static b. Fade/erosion/oxidation c. Professional & high quality d. Environmental friendly b. Fade/erosion/oxidation Resistant

Details According to the contract

#### **Detailed Images**



















#### **Company Introduction**

Lanchao company was established in 2010, the founder and core team members have been specializing in this field for over 10 years (since 2003). We have gained high reputation from our customers home and abroad by keeping providing them the excellent one-stop solution for water park: planning, design, production, delivery, installation and after-sale support etc.







































Using the high-performance material of Eiher Beinforced Plastics/FBP featured in Employed the special gel-coat on the slide surface with the function of high-mech



# Water Park Projects









**Related Products** 















## Water House





### Water Spray Toys



#### **Our Advantages**

- ◆ Safe: High quality raw material, Eco-fri