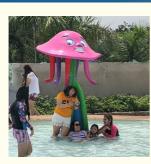

## Fiberglass Multiple Colored Water Park Buckets Amusement Water Park Spray Toys

for more products please visit us on waterparksequipments.com



#### **Product Specification**

- Model NO.:
- Type:
- Material:
- Max Capacity:
- Age:
- Suitable For:
- Color:
- Allowable Passenger:
- Customized:
- Condition:
- MOQ:
- Warranty:
- Working Life:
- Product Name:
- Water Park High Quality Fiberglass >500kg >18 Years Amusement Park Colourful <10 Customized

LANCHAO-WT01

- New
- 1 Set
- 12 Months
- More Than 12 Years
  - Children Water Park Fiberglass Spray Water Toys



#### More Images









### **Product Description**

## Product Description Fiberglass Colored Amusement Water Park Spray Toys Product Description

| Product          | Children Water Park Playground Fiberglass Spray Water Toys               |                                                 |
|------------------|--------------------------------------------------------------------------|-------------------------------------------------|
| Brand            | Lanchao                                                                  |                                                 |
| Color            | Refer to the color chart                                                 |                                                 |
| Material         | High quality Fiberglass, hot-gal structure