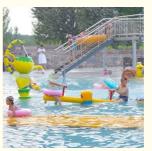

## Fiberglass Multiple Colored Water Park Buckets Amusement Water Park Spray Toys

for more products please visit us on waterparksequipments.com



#### **Product Specification**

- Model NO.:
- Type:
- Material:
- Max Capacity:
- Age:
- Suitable For:
- Color:
- Allowable Passenger:
- Customized:
- Condition:
- MOQ:
- Warranty:
- Working Life:
- Product Name:
- Water Park High Quality Fiberglass >500kg >18 Years Amusement Park Colourful <10 Customized

LANCHAO-WT01

- New
- 1 Set
- 12 Months
- More Than 12 Years
  - Children Water Park Fiberglass Spray Water Toys



#### More Images









### **Product Description**

## Product Description Fiberglass Colored Amusement Water Park Spray Toys Product Description

| Product          | Children Water Park Playground Fiberglass Spray Water Toys               |                                                 |
|------------------|--------------------------------------------------------------------------|-------------------------------------------------|
| Brand            | Lanchao                                                                  |                                                 |
| Color            | Refer to the color chart                                                 |                                                 |
| Material         | High quality Fiberglass, hot-gal structure