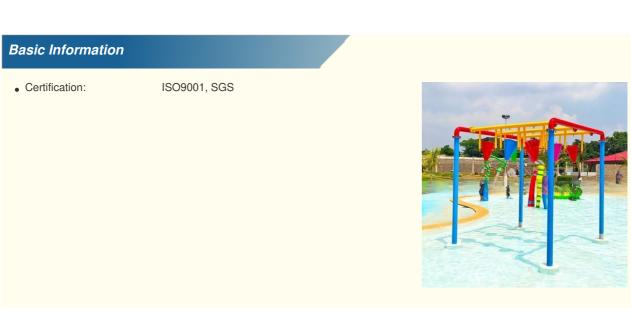

## Fiberglass Multiple Colored Water Park Buckets Amusement Water Park Spray Toys

for more products please visit us on waterparksequipments.com

#### **Product Specification**

- Model NO.:
- Type:
- Material:
- Max Capacity:
- Age:
- Suitable For:
- Color:
- Allowable Passenger:
- Customized:
- Condition:
- MOQ:
- Warranty:
- Working Life:
- Product Name:
- Water Park High Quality Fiberglass >500kg >18 Years Amusement Park Colourful <10 Customized

LANCHAO-WT01

- New
- 1 Set
- 12 Months
- More Than 12 Years
  - Children Water Park Fiberglass Spray Water Toys