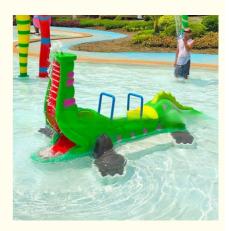

## Fiberglass Multiple Colored Water Park Buckets Amusement Water Park Spray Toys

for more products please visit us on waterparksequipments.com



#### **Product Specification**

- Model NO.:
- Type:
- Material:
- Max Capacity:
- Age:
- Suitable For:
- Color:
- Allowable Passenger:
- Customized:
- Condition:
- MOQ:
- Warranty:
- Working Life:
- Product Name:
- Water Park High Quality Fiberglass >500kg >18 Years Amusement Park Colourful <10 Customized

LANCHAO-WT01

- New
- 1 Set
- 12 Months
- More Than 12 Years
  - Children Water Park Fiberglass Spray Water Toys



#### More Images









### **Product Description**

## Product Description Fiberglass Colored Amusement Water Park Spray Toys Product Description

| Product          | Children Water Park Playground Fiberglass Spray Water Toys               |                                                 |
|------------------|--------------------------------------------------------------------------|-------------------------------------------------|
| Brand            | Lanchao                                                                  |                                                 |
| Color            | Refer to the color chart                                                 |                                                 |
| Material         | High quality Fiberglass, hot-gal structure