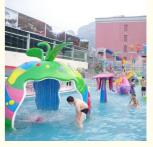

## Fiberglass Multiple Colored Water Park Buckets Amusement Water Park Spray Toys

for more products please visit us on waterparksequipments.com



#### **Product Specification**

- Model NO.:
- Type:
- Material:
- Max Capacity:
- Age:
- Suitable For:
- Color:
- Allowable Passenger:
- Customized:
- Condition:
- MOQ:
- Warranty:
- Working Life:
- Product Name:
- Water Park High Quality Fiberglass >500kg >18 Years Amusement Park Colourful <10 Customized

LANCHAO-WT01

- New
- 1 Set
- 12 Months
- More Than 12 Years
  - Children Water Park Fiberglass Spray Water Toys



#### More Images









### **Product Description**

## Product Description Fiberglass Colored Amusement Water Park Spray Toys Product Description

| Product          | Children Water Park Playground Fiberglass Spray Water Toys               |                                                 |
|------------------|--------------------------------------------------------------------------|-------------------------------------------------|
| Brand            | Lanchao                                                                  |                                                 |
| Color            | Refer to the color chart                                                 |                                                 |
| Material         | High quality Fiberglass, hot-gal structure