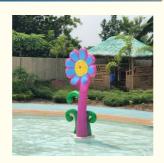

## Fiberglass Multiple Colored Water Park Buckets Amusement Water Park Spray Toys

for more products please visit us on waterparksequipments.com



#### **Product Specification**

- Model NO.:
- Type:
- Material:
- Max Capacity:
- Age:
- Suitable For:
- Color:
- Allowable Passenger:
- Customized:
- Condition:
- MOQ:
- Warranty:
- Working Life:
- Product Name:
- Water Park High Quality Fiberglass >500kg >18 Years Amusement Park Colourful <10 Customized

LANCHAO-WT01

- New
- 1 Set
- 12 Months
- More Than 12 Years
  - Children Water Park Fiberglass Spray Water Toys



#### More Images









### **Product Description**

## Product Description Fiberglass Colored Amusement Water Park Spray Toys Product Description

| Product          | Children Water Park Playground Fiberglass Spray Water Toys               |                                                 |
|------------------|--------------------------------------------------------------------------|-------------------------------------------------|
| Brand            | Lanchao                                                                  |                                                 |
| Color            | Refer to the color chart                                                 |                                                 |
| Material         | High quality Fiberglass, hot-gal structure