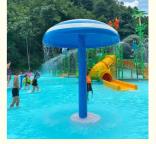

nt Fiberglass Colorful Rainbow Ring

### **Basic Information**

Place of Origin: China
Brand Name: LANCHAO
Certification: ISO9001, SGS

Minimum Order Quantity: 1 Set

• Price: USD 600-1000/Set

• Packaging Details: Plastic Foam, Cotton or Wooden Case etc.

Delivery Time: 15 daysPayment Terms: T/T, L/C

Supply Ability: 10 Sets Per Months



### **Product Specification**

Model NO.: LANCHAO-WT01

Allowable Passenger: <10</li>

Customized: Customized

Condition: NewMOQ: 1 SetWarranty: 12 Months

Working Life: More Than 12 Years

Product Name: Water Park Equipment Fiberglass Spray

Water Game

• Transport Package: Plastic Foam, Cotton Or Wooden Case Etc.

Specification: Fixed Size
Trademark: LANCHAO
Origin: China
HS Code: 9506999000
Supply Ability: 10 Sets Per Months



### More Images









### **Splash Park Equipment Fiberglass Colorful Rainbow Ring**

### **Product Description**

Product Water Park Equipment Fiberglass Splash Game

**Brand** Lanchao Specificatio W1800

Color Refer to the color chart

High quality Fiberglass, hot-galvanized steel with top quality, stainless-steel Material

structure Resin **FUTIAN** DSM Gel coat

Warranty 12 months free warranty Working More than 12 years life

Installation Available

Lead time  $\,$  As MOQ is 1 set, 30~40 days according to the contract.

Package Usually with carton, wooden frame and details according to the contract. Suitable for Theme park, Water amusement Park, Swimming Pool, family pool, holiday resort, etc

Advantages a. Anti-UV/Anti-static b. Fade/erosion/oxidation c. Professional & high quality d. Environmental fri