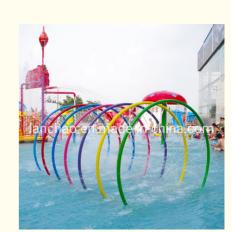

# Water Park Indoor Splash Pad Equipment Fiberglass Colorful Rainbow Ring

### **Splash Park Equipment Fiberglass Colorful Rainbow Ring**

### **Product Description**

Product Water Park Equipment Fiberglass Splash Game

**Brand** Lanchao Specificatio W1800

Color Refer to the color chart

High quality Fiberglass, hot-galvanized steel with top quality, stainless-steel Material