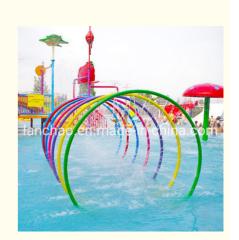

# Water Park Indoor Splash Pad Equipment Fiberglass Colorful Rainbow Ring

### **Splash Park Equipment Fiberglass Colorful Rainbow Ring**

### **Product Description**

Product Water Park Equipment Fiberglass Splash Game

**Brand** Lanchao Specificatio W1800

Color Refer to the color chart

High quality Fiberglass, hot-galvanized steel with top quality, stainless-steel Material