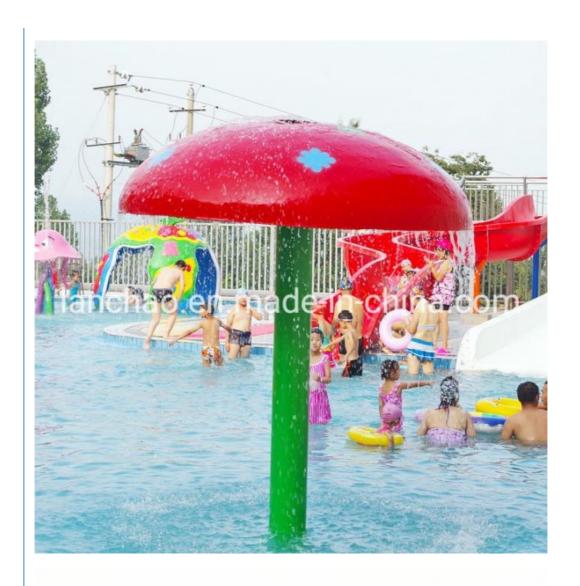

### **Splash Park Equipment Fiberglass Colorful Rainbow Ring**

### **Product Description**

Product Water Park Equipment Fiberglass Splash Game

**Brand** Lanchao Specificatio W1800

Color Refer to the color chart

High quality Fiberglass, hot-galvanized steel with top quality, stainless-steel Material