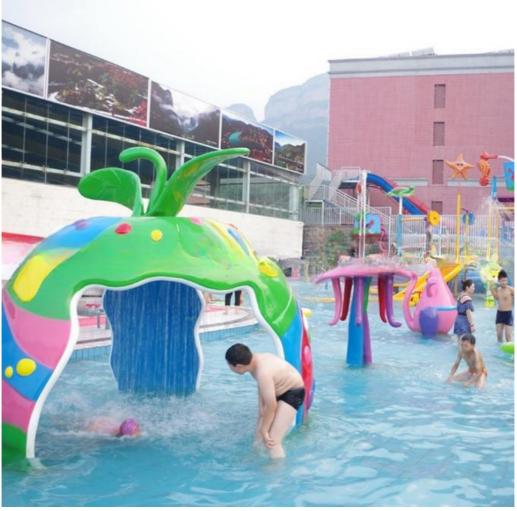

### **Splash Park Equipment Fiberglass Colorful Rainbow Ring**

### **Product Description**

Product Water Park Equipment Fiberglass Splash Game

**Brand** Lanchao Specificatio W1800

Color Refer to the color chart

High quality Fiberglass, hot-galvanized steel with top quality, stainless-steel Material