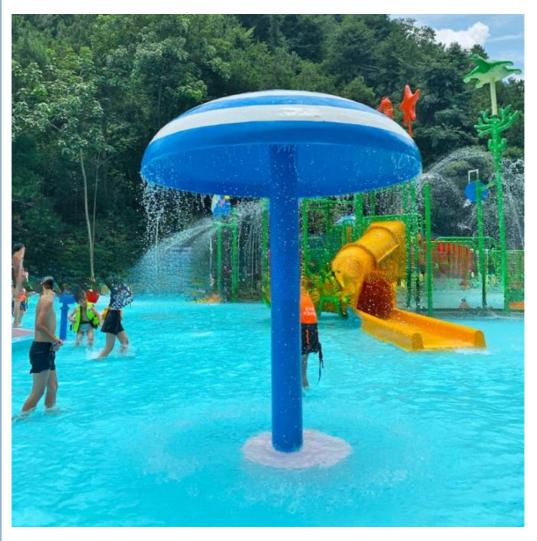

## Product Description Kids Water Park Rides Fiberglass Water Games Equipment for Sale

## Product Description

| Product         | Water Park Spray Toys Equipment Mushroom Fountain                                         |
|-----------------|-------------------------------------------------------------------------------------------|
| Brand           | Lanchao                                                                                   |
| Color           | Refer to the color chart                                                                  |
| Material        | High quality Fiberglass, hot-galvanized steel with top quality, stainless-steel structure |
| Resin           | FUTIAN                                                                                    |
| Gel coat        | DSM                                                                                       |
| Warranty        | 12 months free warranty                                                                   |
| Working<br>life | More than 12 years                                                                        |
| Installation    | Available                                                                                 |
| Lead time       | As MOQ is 1 set, 30~40 days according to the contract.                                    |
| Package         | Usually with carton, wooden frame and details according to the contract.                  |
| Suitable for    | r Theme park,Water amusement Park,Swimming Pool,family pool,holiday resort,etc            |
| Advantage       | a. Anti-UV/Anti-static b. Fade/erosion/oxidation Resistant                                |
| S               | c. Professional & high quality d. Environmental friendly                                  |
| Details         | According to the contract                                                                 |