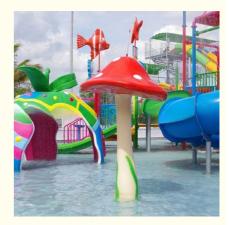

## Product Description Kids Water Park Rides Fiberglass Water Games Equipment for Sale

## Product Description

| Product         | Water Park Spray Toys Equipment Mushroom Fountain                                         |
|-----------------|-------------------------------------------------------------------------------------------|
| Brand           | Lanchao                                                                                   |
| Color           | Refer to the color chart                                                                  |
| Material        | High quality Fiberglass, hot-galvanized steel with top quality, stainless-steel structure |
| Resin           | FUTIAN                                                                                    |
| Gel coat        | DSM                                                                                       |
| Warranty        | 12 months free warranty                                                                   |
| Working<br>life | More than 12 years                                                                        |
| Installation    | Available                                                                                 |
| Lead time       | As MOQ is 1 set, 30~40 days according to the contract.                                    |
| Package         | Usually with carton, wooden frame and details according to the contract.                  |
| Suitable for    | r Theme park,Water amusement Park,Swimming Pool,family pool,holiday resort,etc            |
| Advantage       | a. Anti-UV/Anti-static b. Fade/erosion/oxidation Resistant                                |
| S               | c. Professional & high quality d. Environmental friendly                                  |
| Details         | According to the contract                                                                 |