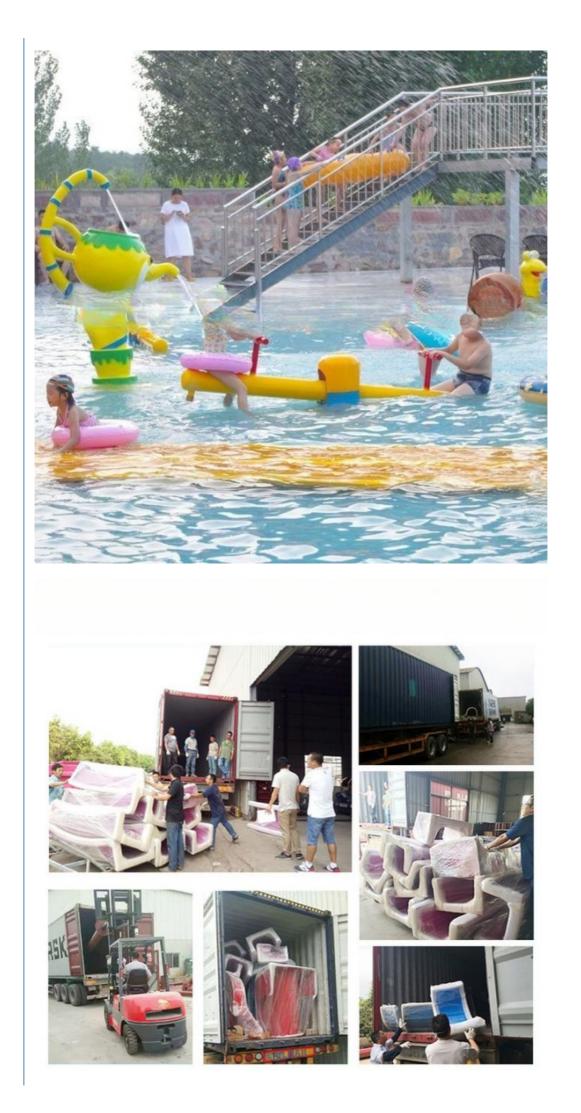

## **Detailed Images**

## Product Description

| Product         | Water Park Spray Toys Equipment Mushroom Fountain                                         |
|-----------------|-------------------------------------------------------------------------------------------|
| Brand           | Lanchao                                                                                   |
| Color           | Refer to the color chart                                                                  |
| Material        | High quality Fiberglass, hot-galvanized steel with top quality, stainless-steel structure |
| Resin           | FUTIAN                                                                                    |
| Gel coat        | DSM                                                                                       |
| Warranty        | 12 months free warranty                                                                   |
| Working<br>life | More than 12 years                                                                        |
| Installation    | Available                                                                                 |
| Lead time       | As MOQ is 1 set, 30~40 days according to the contract.                                    |
| Package         | Usually with carton, wooden frame and details according to the contract.                  |
| Suitable for    | r Theme park,Water amusement Park,Swimming Pool,family pool,holiday resort,etc            |
| Advantage       | a. Anti-UV/Anti-static b. Fade/erosion/oxidation Resistant                                |
| S               | c. Professional & high quality d. Environmental friendly                                  |
| Details         | According to the contract                                                                 |