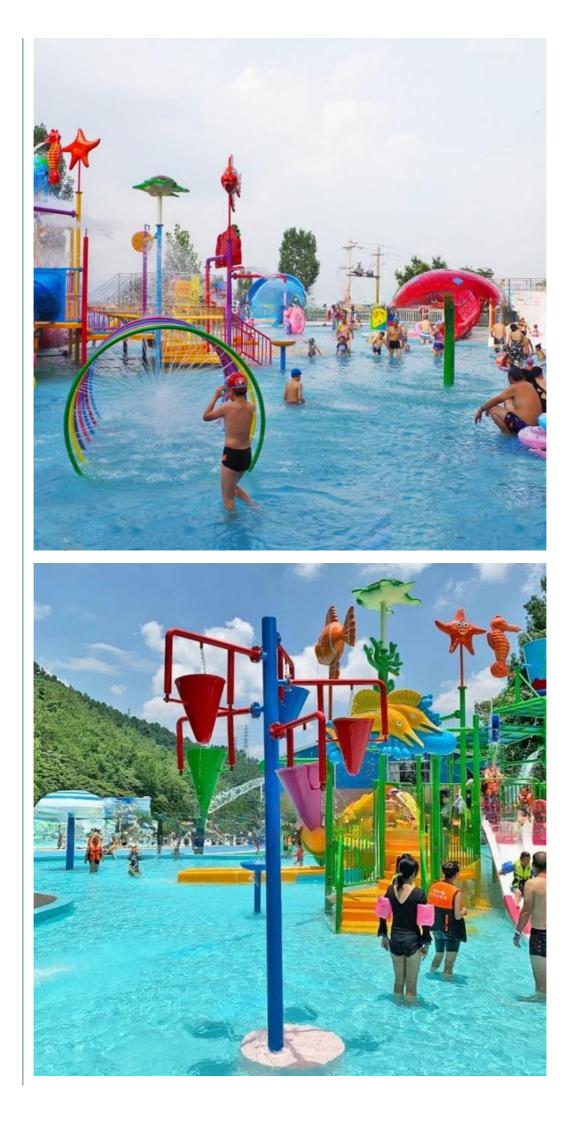

## Product Description Kids Water Park Rides Fiberglass Water Games Equipment for Sale

## Product Description

| Product         | Water Park Spray Toys Equipment Mushroom Fountain                                         |
|-----------------|-------------------------------------------------------------------------------------------|
| Brand           | Lanchao                                                                                   |
| Color           | Refer to the color chart                                                                  |
| Material        | High quality Fiberglass, hot-galvanized steel with top quality, stainless-steel structure |
| Resin           | FUTIAN                                                                                    |
| Gel coat        | DSM                                                                                       |
| Warranty        | 12 months free warranty                                                                   |
| Working<br>life | More than 12 years                                                                        |
| Installation    | Available                                                                                 |
| Lead time       | As MOQ is 1 set, 30~40 days according to the contract.                                    |
| Package         | Usually with carton, wooden frame and details according to the contract.                  |
| Suitable for    | r Theme park,Water amusement Park,Swimming Pool,family pool,holiday resort,etc            |
| Advantage       | a. Anti-UV/Anti-static b. Fade/erosion/oxidation Resistant                                |
| S               | c. Professional & high quality d. Environmental friendly                                  |
| Details         | According to the contract                                                                 |

## Water Spray Toys