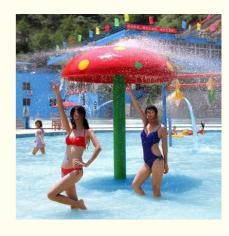

## Product Description Kids Water Park Rides Fiberglass Water Games Equipment for Sale

## Product Description

| Product         | Water Park Spray Toys Equipment Mushroom Fountain                                         |
|-----------------|-------------------------------------------------------------------------------------------|
| Brand           | Lanchao                                                                                   |
| Color           | Refer to the color chart                                                                  |
| Material        | High quality Fiberglass, hot-galvanized steel with top quality, stainless-steel structure |
| Resin           | FUTIAN                                                                                    |
| Gel coat        | DSM                                                                                       |
| Warranty        | 12 months free warranty                                                                   |
| Working<br>life | More than 12 years                                                                        |
| Installation    | Available                                                                                 |
| Lead time       | As MOQ is 1 set, 30~40 days according to the contract.                                    |
| Package         | Usually with carton, wooden frame and details according to the contract.                  |
| Suitable for    | r Theme park,Water amusement Park,Swimming Pool,family pool,holiday resort,etc            |
| Advantage       | a. Anti-UV/Anti-static b. Fade/erosion/oxidation Resistant                                |
| S               | c. Professional & high quality d. Environmental friendly                                  |
| Details         | According to the contract                                                                 |