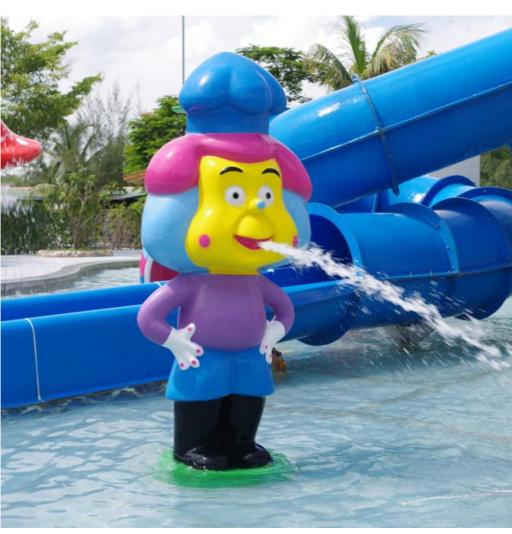

rk Fiberglass Spray Water Toys

**Brand** Lanchao (lanchao.en.made-in-china.com)

Specificatio L1800

n

Resin

Gel coat

Color Refer to the color chart

High quality Fiberglass, hot-galvanized steel with top quality, stainless-steel Material

structure **FUTIAN** DSM

12 months free warranty Working life More than 12 years

Installation Available

**Lead time** As MOQ is 1 set, 30~40 days according to the contract.

Package Usually with carton, wooden frame and details according to the contract. Theme park, Water amusement Park, Swimming Pool, family pool, holiday

resort,etc

Advantages a. Anti-UV/Anti-static b. Fade/erosion/oxidation c. Professional & high quality d. Environmental friendly b. Fade/erosion/oxidation Resistant

Details According to the contract

#### **Detailed Images**





















#### **Company Introduction**

Lanchao company was established in 2010, the founder and core team members have been specializing in this field for over 10 years (since 2003). We have gained high reputation from our customers home and abroad by keeping providing them the excellent one-stop solution for water park: planning, design, production, delivery, installation and after-sale support etc.







































Using the high-performance material of Eiber Beinforced Plastics/FBP featured in Employed the special gel-coat on the slide surface with the function of high-mech



# Water Park Projects









**Related Products** 















## Water House





### Water Spray Toys



#### **Our Advantages**

- ◆ Safe: High quality raw material, Eco-f