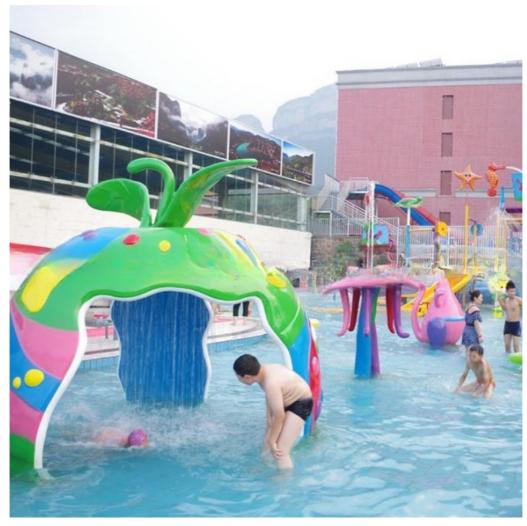

Fiberglass Spray Water Toys

**Brand** Lanchao (lanchao.en.made-in-china.com)

Specificatio L1800

n

Resin

Gel coat

Color Refer to the color chart

High quality Fiberglass, hot-galvanized steel with top quality, stainless-steel Material

structure **FUTIAN** DSM

12 months free warranty Working life More than 12 years

Installation Available

**Lead time** As MOQ is 1 set, 30~40 days according to the contract.

Package Usually with carton, wooden frame and details according to the contract. Theme park, Water amusement Park, Swimming Pool, family pool, holiday

resort,etc

Advantages a. Anti-UV/Anti-static b. Fade/erosion/oxidation c. Professional & high quality d. Environmental friendly b. Fade/erosion/oxidation Resistant

Details According to the contract

#### **Detailed Images**





















#### **Company Introduction**

Lanchao company was established in 2010, the founder and core team members have been specializing in this field for over 10 years (since 2003). We have gained high reputation from our customers home and abroad by keeping providing them the excellent one-stop solution for water park: planning, design, production, delivery, installation and after-sale support etc.







































Using the high-performance material of Eiber Beinforced Plastics/FBP featured in Employed the special gel-coat on the slide surface with the function of high-mech



# Water Park Projects









**Related Products** 















## Water House





### Water Spray Toys



#### **Our Advantages**

- ◆ Safe: High quality raw material, Eco-fri