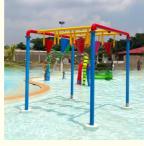

## Fiberglass Apple Water Park Buckets House For Children Water Park

#### **Basic Information**

• Certification: ISO9001



#### **Product Specification**

Model NO.:
 LANCHAO-WT01

Allowable Passenger: >50

Customized: Customized

• Condition: New

• Warranty: 12 Months

Working Life: More Than 12 Years

• Transport Package: Plastic Foam, Cotton Or Wooden Case Etc.

Specification: Fixed Size
Trademark: LANCHAO
Origin: China
HS Code: 9506999000

• Supply Ability: 10 Sets Per Months

Type: Water ParkMaterial: FiberglassMax Capacity: >500kg



#### More Images









#### **Product Description**

#### Water Park Adult and Children Fiberglass Water Play Equipment for Sale

#### **Product Description**

Product Water Park Adult and Children Fiberglass Water Play Equipment with High Quality

Brand Lanchad

Color Refer to the color chart

Material High quality Fiberglass, hot-galvanized steel with top quality, stainless-steel structure

Resin FUTIAN
Gel coat DSM

Warranty 12 months free warranty Working life More than 12 years

Installation Available

**Lead time** As MOQ is 1 set, 30~40 days according to the contract.

Package Usually with carton, wooden frame and details according to the contract.

Suitable for Theme park, Water amusement Park, Swimming Pool, family pool, holiday resort, etc

Advantages a. Anti-UV/Anti-static b. Fade/erosion/oxidat