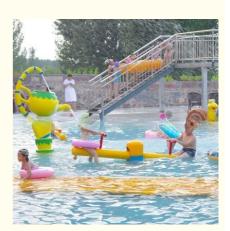

## Fiberglass Apple Water Park Buckets House For Children Water Park

#### **Basic Information**

• Certification: ISO9001



#### **Product Specification**

Model NO.:
 LANCHAO-WT01

Allowable Passenger: >50

Customized: Customized

• Condition: New

• Warranty: 12 Months

Working Life: More Than 12 Years

• Transport Package: Plastic Foam, Cotton Or Wooden Case Etc.

Specification: Fixed Size
Trademark: LANCHAO
Origin: China
HS Code: 9506999000

• Supply Ability: 10 Sets Per Months

Type: Water ParkMaterial: FiberglassMax Capacity: >500kg



#### More Images









#### **Product Description**

#### Water Park Adult and Children Fiberglass Water Play Equipment for Sale

#### **Product Description**

Product Water Park Adult and Children Fiberglass Water Play Equipment with High Quality

Brand Lanchad

Color Refer to the color chart

Material High quality Fiberglass, hot-galvanized steel with top quality, stainless-steel structure

Resin FUTIAN
Gel coat DSM

Warranty 12 months free warranty Working life More than 12 years

Installation Available

**Lead time** As MOQ is 1 set, 30~40 days according to the contract.

Package Usually with carton, wooden frame and details according to the contract.

Suitable for Theme park, Water amusement Park, Swimming Pool, family pool, holiday resort, etc

Advantages a. Anti-UV/Anti-static