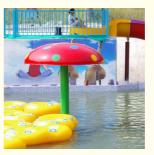

## Fiberglass Apple Water Park Buckets House For Children Water Park

#### **Basic Information**

• Certification: ISO9001



#### **Product Specification**

Model NO.:
 LANCHAO-WT01

Allowable Passenger: >50

Customized: Customized

• Condition: New

• Warranty: 12 Months

Working Life: More Than 12 Years

• Transport Package: Plastic Foam, Cotton Or Wooden Case Etc.

Specification: Fixed Size
Trademark: LANCHAO
Origin: China
HS Code: 9506999000

• Supply Ability: 10 Sets Per Months

Type: Water ParkMaterial: FiberglassMax Capacity: >500kg



#### More Images









#### **Product Description**

#### Water Park Adult and Children Fiberglass Water Play Equipment for Sale

#### **Product Description**

Product Water Park Adult and Children Fiberglass Water Play Equipment with High Quality

Brand Lanchad

Color Refer to the color chart

Material High quality Fiberglass, hot-galvanized steel with top quality, stainless-steel structure

Resin FUTIAN
Gel coat DSM

Warranty 12 months free warranty Working life More than 12 years

Installation Available

**Lead time** As MOQ is 1 set, 30~40 days according to the contract.

Package Usually with carton, wooden frame and details according to the contract.

Suitable for Theme park, Water amusement Park, Swimming Pool, family pool, holiday resort, etc

Advantages a. Anti-UV/Anti-static b. Fade/erosion/oxidatio