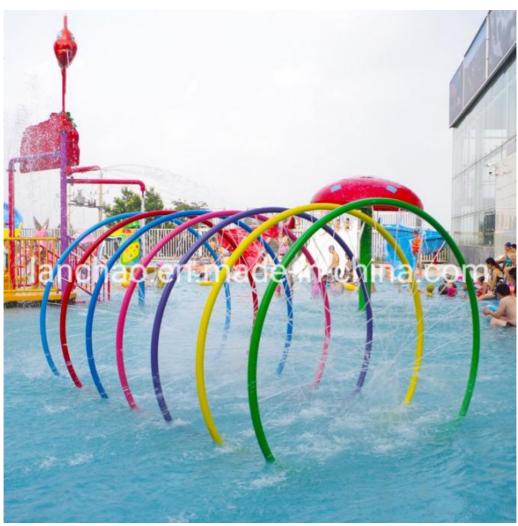

### Fiberglass Water Park Splash Pad Equipment For Water Park

#### **Fiberglass Splash Pad Equipment for Water Park**

#### **Product Description**

Product Funny Small Water Games Spray Toys for Kids Water Park

Brand Lanchao (lanchao.en.made-in-china.com)

Specificati on

H2700\*W2000

Color Refer to the color chart

Material High quality Fiberglass, hot-galvanized steel with top quality, stainless-steel structure

Suitable for Theme park, Water amusement Park, Swimming Pool, family pool, holiday resort, etc

Advantage a. Anti-UV/Anti-static b. Fade/erosion/oxidation Resistant

s c. Professional & high quality d. Environmental friendly