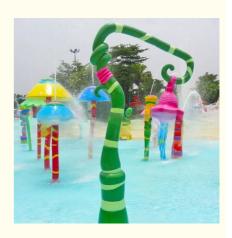

### Fiberglass Water Park Splash Pad Equipment For Water Park

#### **Basic Information**

• Certification: ISO9001



#### **Product Specification**

Model NO.: LANCHAO-WT01Type: Water Park

Material: High Quality Fiberglass

Max Capacity: >500kgAge: >18 Years

• Suitable For: Amusement Park

Color: ColourfulAllowable Passenger: <10</li>

Customized: Customized

Condition: New Warranty: 12 Months

• Working Life: More Than 12 Years

Product Name: Funny Small Water Games Spray Toys For

Kids Park

Transport Package: Plastic Foam, Cotton Or Wooden Case Etc.



#### More Images









#### **Product Description**

#### **Fiberglass Splash Pad Equipment for Water Park**

#### **Product Description**

Product Funny Small Water Games Spray Toys for Kids Water Park

Brand Lanchao (lanchao.en.made-in-china.com)

Specificati on

H2700\*W2000

Color Refer to the color chart

Material High quality Fiberglass, hot-galvanized steel with top quality, stainless-steel structure

Resin FUTIAN
Gel coat DSM

Warranty 12 months free warranty

Working

life

More than 12 years

Installation Available

**Lead time** As MOQ is 1 set, 30~40 days according to the contract.

**Package** Usually with carton, wooden frame and details according to the contract.

Suitable for Theme park, Water amusement Park, Swimming Pool, family pool, holiday resort, etc

Advantage a