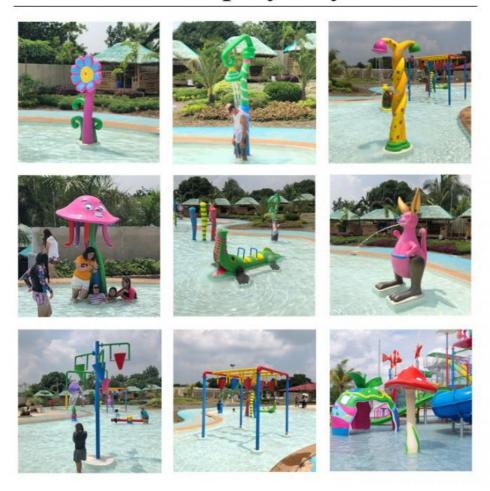

#### More Images

#### **Fiberglass Splash Pad Equipment for Water Park**

#### **Product Description**

Product Funny Small Water Games Spray Toys for Kids Water Park

Brand Lanchao (lanchao.en.made-in-china.com)

Specificati on

H2700\*W2000

Color Refer to the color chart

Material High quality Fiberglass, hot-galvanized steel with top quality, stainless-steel structure