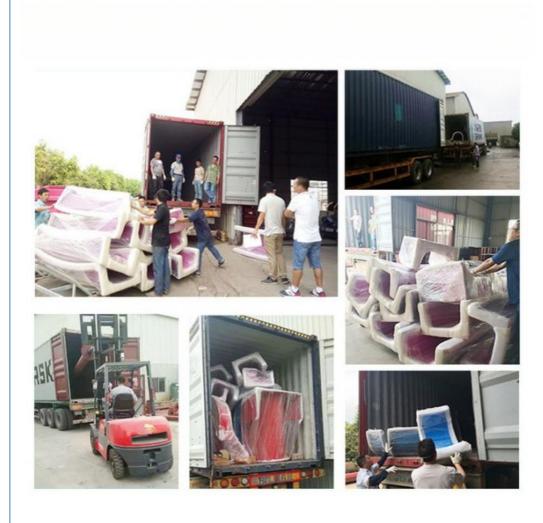

• Transport Package: Plastic Foam, Cotton Or Wooden Case Etc.

Fixed Size · Specification: Trademark: LANCHAO • Origin: China . HS Code: 9506999000 . Supply Ability:

Resin FUTIAN
Gel coat DSM

Warranty 12 months free warranty Working life More than 12 years

Installation Available

**Lead time** As MOQ is 1 set, 30~40 days according to the contract.

Package Usually with carton, wooden frame and details according to the contract.