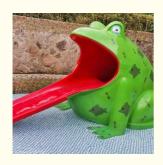

## Water Spray Water Splash Park For Outdoor Playground Aqua

#### **Basic Information**

ISO9001 · Certification:



#### **Product Specification**

Model NO.: LANCHAO-WT01

• Allowable Passenger:

Customized . Customized:

Condition: New MOQ: 1 Set • Warranty: 12 Months

Working Life: More Than 12 Years

• Product Name: Water Amusement Park Splash Small Water

• Transport Package: Plastic Foam, Cotton Or Wooden Case Etc.

Fixed Size · Specification: Trademark: LANCHAO • Origin: China . HS Code: 9506999000 . Supply Ability:





#### More Images







#### **Product Description**

### **Fiberglass Spray Toys for Outdoor Playground Water Park**

#### **Product Description**

Product Water Amusement Park Splash Small Water Games

**Brand** Lanchao (lanchao.en.made-in-china.com / lanchao.en.made-in-china.com)

Color Refer to the color chart

Material High quality Fiberglass, hot-galvanized steel with top quality, stainless-steel structure

Resin FUTIAN
Gel coat DSM

Warranty 12 months free warranty Working life More than 12 years

Installation Available

**Lead time** As MOQ is 1 set, 30~40 days according to the contract.

Package Usually with carton, wooden frame and details according to the contract.

Suitable for Theme park, Water amusement Park, Swimming Pool, family pool, holiday resort, etc

Advantages a. Anti-UV/Anti-static b.