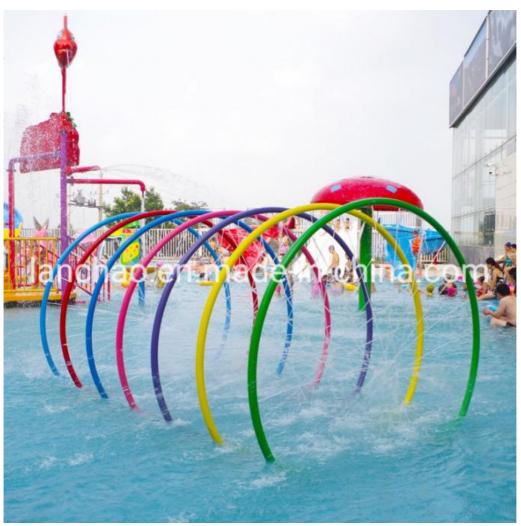

### **Fiberglass Spray Toys for Outdoor Playground Water Park**

#### **Product Description**

Product Water Amusement Park Splash Small Water Games

**Brand** Lanchao (lanchao.en.made-in-china.com / lanchao.en.made-in-china.com)

Color Refer to the color chart

Material High quality Fiberglass, hot-galvanized steel with top quality, stainless-steel structure

Suitable for Theme park, Water amusement Park, Swimming Pool, family pool, holiday resort, etc

Advantages a. Anti-UV/Anti-static b. Fade/erosion/oxidation Resistant c. Professional & high quality d. Environmental friendly