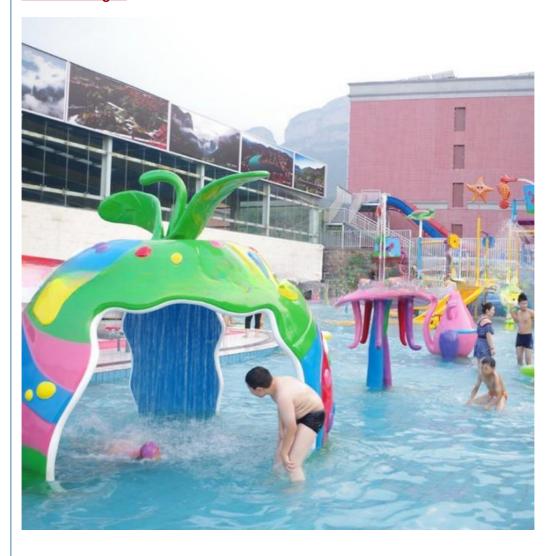

### **Fiberglass Spray Toys for Outdoor Playground Water Park**

Suitable for Theme park, Water amusement Park, Swimming Pool, family pool, holiday resort, etc

Advantages a. Anti-UV/Anti-static b. Fade/erosion/oxidation Resistant c. Professional & high quality d. Environmental friendly