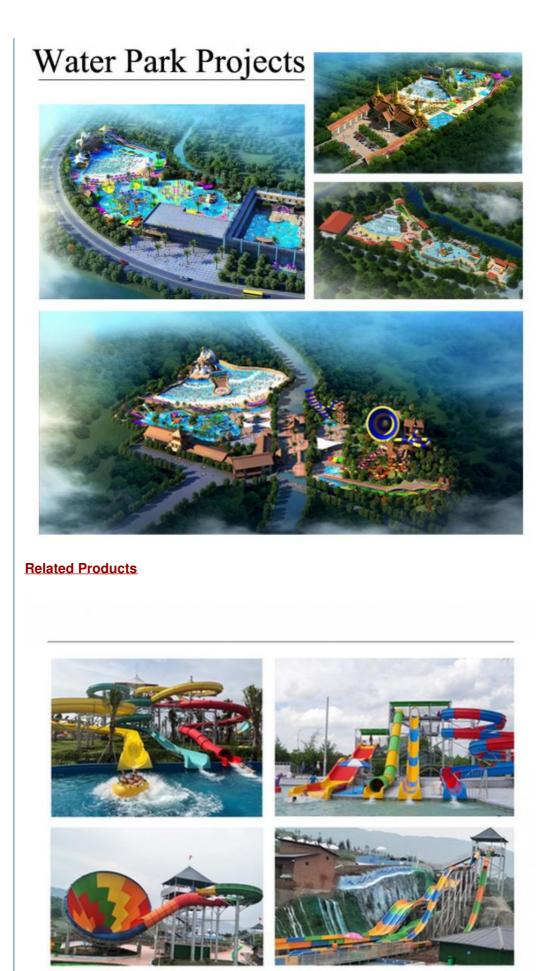

# Product Description

| Burdense        | And a second Michael David Etheralism Michael Orace Terra                                 |
|-----------------|-------------------------------------------------------------------------------------------|
| Product         | Amusement Water Park Fiberglass Water Spray Toys                                          |
| Brand           | Lanchao                                                                                   |
| Color           | Refer to the color chart                                                                  |
| Material        | High quality Fiberglass, hot-galvanized steel with top quality, stainless-steel structure |
| Resin           | FUTIAN                                                                                    |
| Gel coat        | DSM                                                                                       |
| Warranty        | 12 months free warranty                                                                   |
| Working<br>life | More than 12 years                                                                        |
| Installation    | n Available                                                                               |
| Lead time       | As MOQ is 1 set, 30~40 days according to the contract.                                    |
| Package         | Usually with carton, wooden frame and details according to the contract.                  |
| Suitable fo     | r Theme park,Water amusement Park,Swimming Pool,family pool,holiday resort,etc            |
| Advantage       | a. Anti-UV/Anti-static b. Fade/erosion/oxidation Resistant                                |
| S               | c. Professional & high quality d. Environmental friendly                                  |
| Details         | According to the contract                                                                 |