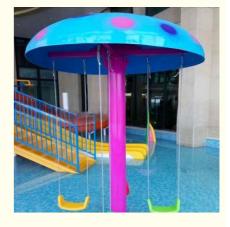

# **Children Playground Pool Splash Pad Water Park Splash** Games

### **Basic Information**

- Place of Origin:
- LANCHAO Brand Name: ISO9001 Certification: • Minimum Order Quantity: 1 Set USD 500-1000/Set • Price: Plastic Foam, Cotton or Wooden Case etc. • Packaging Details:

China

15 days

T/T, L/C

10 Sets Per Months

- Delivery Time:
- Payment Terms:
- Supply Ability:



i il re

### **Product Specification**

- Model NO.:
- Allowable Passenger:
- Customized: Condition:
- MOQ:
- Warranty:
- Working Life:
- Product Name:
- Transport Package:
- Specification:
- Trademark:
- Origin:
- HS Code:
- Supply Ability:
- LANCHAO-WT01 <10 Customized New 1 Set 12 Months More Than 12 Years Amusement Water Park Fiberglass Water Spray Toys Plastic Foam, Cotton Or Wooden Case Etc. Fixed Size LANCHAO China 9506999000 10 Sets Per Months



#### More Images





# **Children Playground Water Park Splash Games**

# Product Description

| Burdense        | And a second Michael David Etheralism Michael Orace Terra                                 |
|-----------------|-------------------------------------------------------------------------------------------|
| Product         |