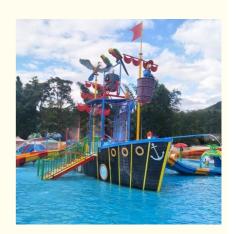

# Fiberglass Kids Water Playground Equipment for Aqua Theme Park

### Fiberglass Kids Water Playground Equipment for Aqua Theme Park

### **Product Description**

Product Aqua Park Water Slide House with Splash Game

Brand Lanchao
Size Height: 9m
Specificati on 18m\*16m\*9m

Water

1 spiral slide, 1 wide surface slide

Power 11KW

Color Refer to the color chart