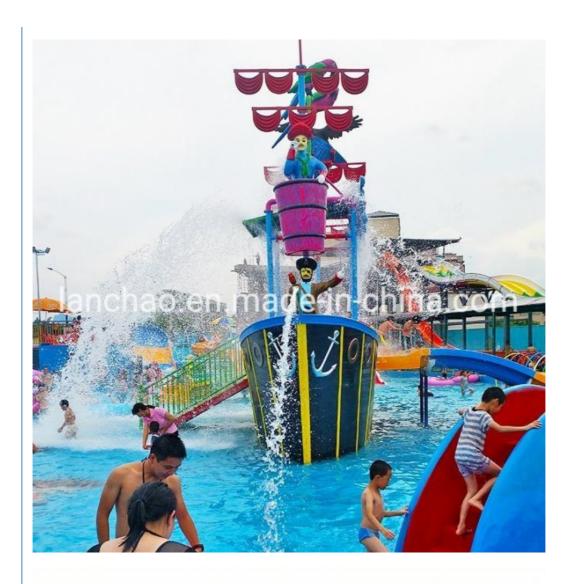

# Fiberglass Kids Water Playground Equipment for Aqua Theme Park

### Fiberglass Kids Water Playground Equipment for Aqua Theme Park

### **Product Description**

Product Aqua Park Water Slide House with Splash Game

Brand Lanchao
Size Height: 9m
Specificati on 18m\*16m\*9m

Water

1 spiral slide, 1 wide surface slide

Power 11KW

Color Refer to the color chart