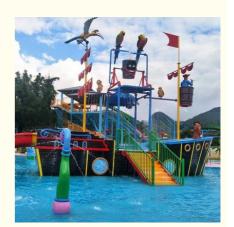

# Fiberglass Kids Water Playground Equipment for Aqua Theme Park

### Fiberglass Kids Water Playground Equipment for Aqua Theme Park

### **Product Description**

Product Aqua Park Water Slide House with Splash Game

Brand Lanchao
Size Height: 9m
Specificati on 18m\*16m\*9m

Water

1 spiral slide, 1 wide surface slide

Power 11KW

Color Refer to the color chart