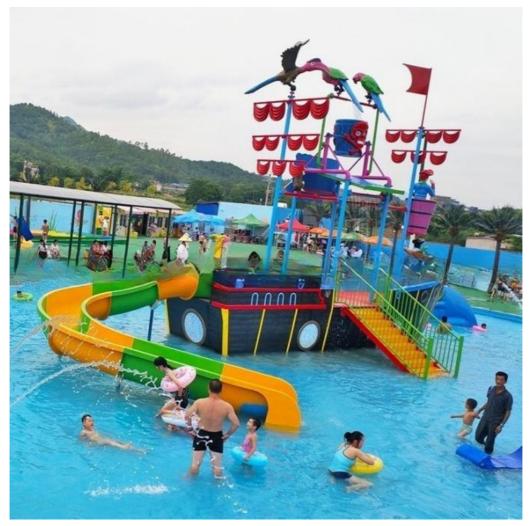

d Lanchao
Size Height: 9m
Specificati on 18m\*16m\*9m

Water

1 spiral slide, 1 wide surface slide

Power 11KW

Color Refer to the color chart

Material High quality Fiberglass, hot-galvanized steel with top quality, stainless-steel

Resin FUTIAN
Gel coat DSM

Warranty 12 months free warranty
Working
life More than 12 years

**Installation** Available

**Lead time** As MOQ is 1 set, 30~40 days according to the contract.

Package Usually with carton, wooden frame and details according to the contract.

Suitable Theme park, Water amusement Park, Swimming Pool, family pool, holiday

for resort,etc

Advantage a. Anti-UV/Anti-static b. Fade/erosion/oxidation Resistant

s c. Professional & high quality d. Environmental friendly

**Details** According to the contract

#### **Detailed Photos**





















| Company                                 |                                                                                                                                                                                                                                                                                                             |
|-----------------------------------------|-------------------------------------------------------------------------------------------------------------------------------------------------------------------------------------------------------------------------------------------------------------------------------------------------------------|
| Profile                                 |