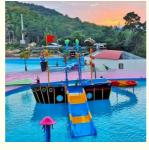

# Fiberglass Kids Water Playground Equipment for Aqua Theme Park

### Fiberglass Kids Water Playground Equipment for Aqua Theme Park

### **Product Description**

Product Aqua Park Water Slide House with Splash Game

Brand Lanchao
Size Height: 9m
Specificati on 18m\*16m\*9m

Water

1 spiral slide, 1 wide surface slide

Power 11KW

Color Refer to the color chart