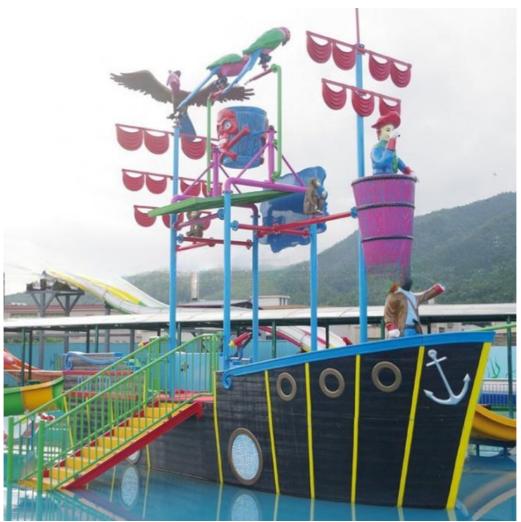

Lanchao
Size Height: 9m
Specificati on 18m\*16m\*9m

Water

1 spiral slide, 1 wide surface slide

Power 11KW

Color Refer to the color chart

Material High quality Fiberglass, hot-galvanized steel with top quality, stainless-steel

Resin FUTIAN
Gel coat DSM

Warranty 12 months free warranty
Working
life More than 12 years

**Installation** Available

**Lead time** As MOQ is 1 set, 30~40 days according to the contract.

Package Usually with carton, wooden frame and details according to the contract.

Suitable Theme park, Water amusement Park, Swimming Pool, family pool, holiday

for resort,etc

Advantage a. Anti-UV/Anti-static b. Fade/erosion/oxidation Resistant

s c. Professional & high quality d. Environmental friendly

**Details** According to the contract

#### **Detailed Photos**





















| Company                                 |                                                                                                                                                                                                                                                                                                             |
|-----------------------------------------|-------------------------------------------------------------------------------------------------------------------------------------------------------------------------------------------------------------------------------------------------------------------------------------------------------------|
| Profile                                 |