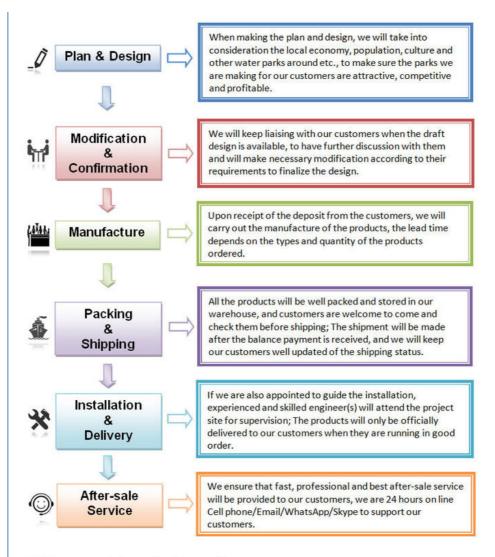

# Fiberglass Kids Water Playground Equipment for Aqua Theme Park

### Fiberglass Kids Water Playground Equipment for Aqua Theme Park

### **Product Description**

Product Aqua Park Water Slide House with Splash Game

Brand Lanchao
Size Height: 9m
Specificati on 18m\*16m\*9m

Water

1 spiral slide, 1 wide surface slide

Power 11KW

Color Refer to the color chart

Material High quality Fiberglass, hot-galvanized steel with top quality, stainless-steel

Resin FUTIAN
Gel coat DSM

Warranty 12 months free warranty
Working
life More than 12 years

**Installation** Available

**Lead time** As MOQ is 1 set, 30~40 days according to the contract.

Package Usually with carton, wooden frame and details according to the contract.

Suitable Theme park, Water amusement Park, Swimming Pool, family pool, holiday

for resort,etc

Advantage a. Anti-UV/Anti-static b. Fade/erosion/oxidation Resistant

s c. Professional & high quality d. Environmental friendly

**Details** According to the contract