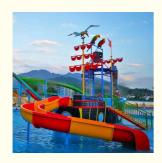

# Fiberglass Kids Water Playground Equipment for Aqua Theme Park

### Fiberglass Kids Water Playground Equipment for Aqua Theme Park

### **Product Description**

Product Aqua Park Water Slide House with Splash Game

Brand Lanchao
Size Height: 9m
Specificati on 18m\*16m\*9m

Water

1 spiral slide, 1 wide surface slide

Power 11KW

Color Refer to the color chart