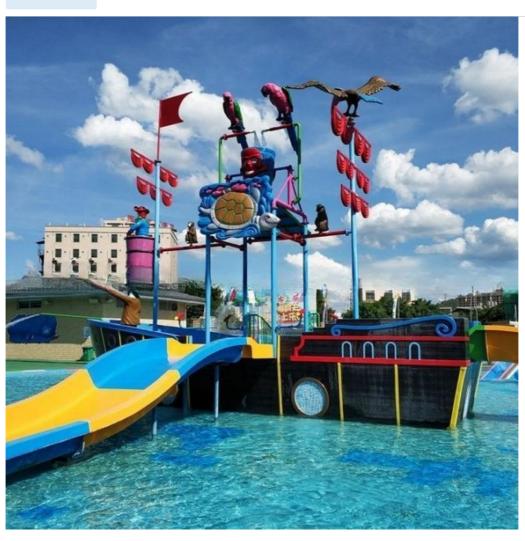

and Lanchao
Size Height: 9m
Specificati on 18m\*16m\*9m

Water

1 spiral slide, 1 wide surface slide

Power 11KW

Color Refer to the color chart

Material High quality Fiberglass, hot-galvanized steel with top quality, stainless-steel

Resin FUTIAN
Gel coat DSM

Warranty 12 months free warranty
Working
life More than 12 years

**Installation** Available

**Lead time** As MOQ is 1 set, 30~40 days according to the contract.

Package Usually with carton, wooden frame and details according to the contract.

Suitable Theme park, Water amusement Park, Swimming Pool, family pool, holiday

for resort,etc

Advantage a. Anti-UV/Anti-static b. Fade/erosion/oxidation Resistant

s c. Professional & high quality d. Environmental friendly

**Details** According to the contract

#### **Detailed Photos**





















| Company                                 |                                                                                                                                                                                                                                                                                                             |
|-----------------------------------------|-------------------------------------------------------------------------------------------------------------------------------------------------------------------------------------------------------------------------------------------------------------------------------------------------------------|
| Profile                                 |