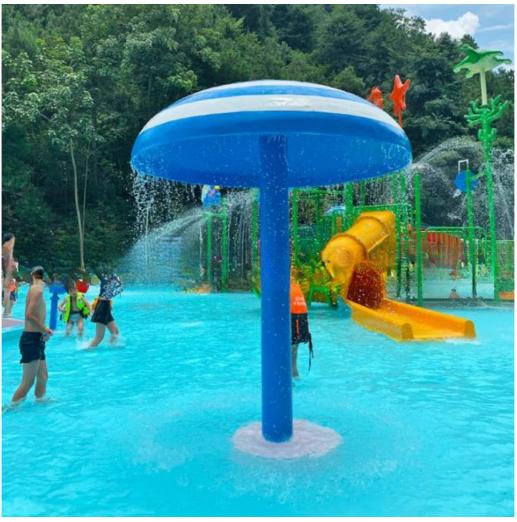

### **Product Description**

Product Water Amusement Park Equipment Fiberglass Spray Games

Brand Lanchao

Color Refer to the color chart

Material High quality Fiberglass, hot-galvanized steel with top quality, stainless-steel structure

Resin **FUTIAN** Gel coat DSM

Warranty 12 months free warranty Working life More than 12 years

Installation Available

**Lead time** As MOQ is 1 set, 30~40 days according to the contract.

Usually with carton, wooden frame and details according to the contract.

Suitable for Theme park, Water amusement Park, Swimming Pool, family pool, holiday resort, etc

Advantages a. Anti-UV/Anti-static b. Fade/erosion/oxidation Resistant

c. Professional & high quality d. Environmental friendly

**Details** According to the contract

#### **Detailed Images**





















| Company Introduction                                                                                                                                                                                                                                                                                                                                                         |
|------------------------------------------------------------------------------------------------------------------------------------------------------------------------------------------------------------------------------------------------------------------------------------------------------------------------------------------------------------------------------|
| Lanchao company was established in 2010, the