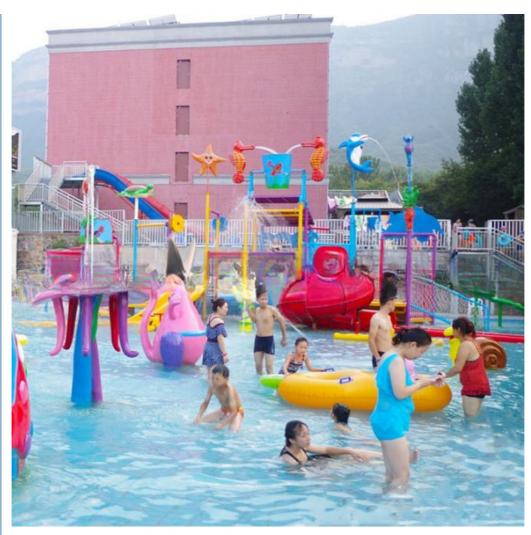

**

### **Product Description**

Product Water Amusement Park Equipment Fiberglass Spray Games

Brand Lanchao

Color Refer to the color chart

Material High quality Fiberglass, hot-galvanized steel with top quality, stainless-steel structure

Resin **FUTIAN** Gel coat DSM

Warranty 12 months free warranty Working life More than 12 years

Installation Available

**Lead time** As MOQ is 1 set, 30~40 days according to the contract.

Usually with carton, wooden frame and details according to the contract.

Suitable for Theme park, Water amusement Park, Swimming Pool, family pool, holiday resort, etc

Advantages a. Anti-UV/Anti-static b. Fade/erosion/oxidation Resistant

c. Professional & high quality d. Environmental friendly

**Details** According to the contract

#### **Detailed Images**





















| Company Introduction                                                                                                                                                                                                                                                                                                                                                         |
|------------------------------------------------------------------------------------------------------------------------------------------------------------------------------------------------------------------------------------------------------------------------------------------------------------------------------------------------------------------------------|
| Lanchao company was established in 2010, t