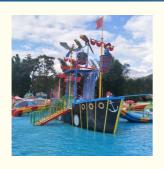

### More Images

### **Product Description**

Product Water Park Project Fiberglass Pirate Boat with Open Water Slide

Brand Lanchao
Size Height: 9m
Specificatio 18m\*16m\*9m

Water slides 1 spiral slide, 1 wide surface slide