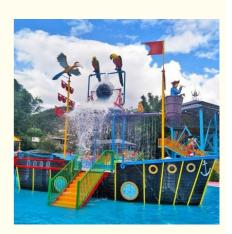

# Fiberglass Water Park Water Sprinkler Playground With Children Slides

### Fiberglass Water Play Equipment with Children Slides for Aqua Park

### **Product Description**

Product Water Park Project Fiberglass Pirate Boat with Open Water Slide

Brand Lanchao
Size Height: 9m
Specificatio 18m\*16m\*9m

Water slides 1 spiral slide, 1 wide surface slide