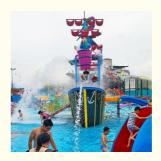

# Fiberglass Water Park Water Sprinkler Playground With Children Slides

### Fiberglass Water Play Equipment with Children Slides for Aqua Park

### **Product Description**

Product Water Park Project Fiberglass Pirate Boat with Open Water Slide

Brand Lanchao
Size Height: 9m
Specificatio 18m\*16m\*9m

Water slides 1 spiral slide, 1 wide surface slide