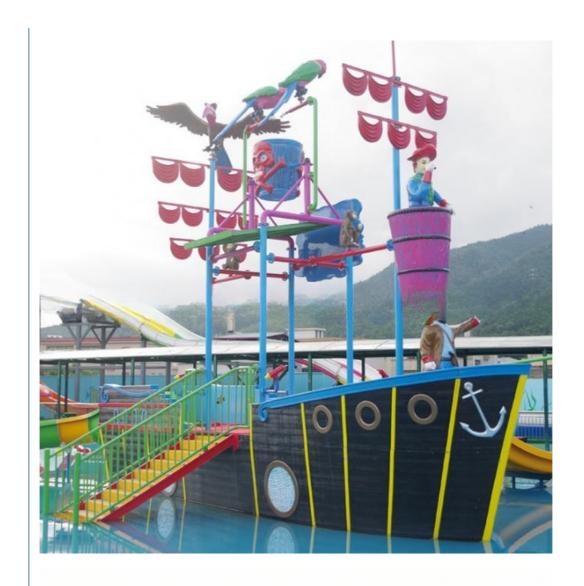

### More Images

### **Product Description**

Product Water Park Project Fiberglass Pirate Boat with Open Water Slide

Brand Lanchao
Size Height: 9m
Specificatio 18m\*16m\*9m

Water slides 1 spiral slide, 1 wide surface slide