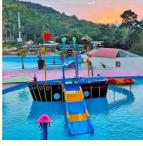

### More Images

### **Product Description**

Product Water Park Project Fiberglass Pirate Boat with Open Water Slide

Brand Lanchao
Size Height: 9m
Specificatio 18m\*16m\*9m

Water slides 1 spiral slide, 1 wide surface slide