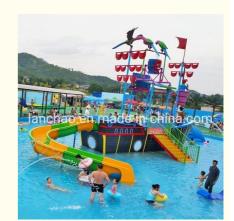

### More Images

### **Product Description**

Product Water Park Project Fiberglass Pirate Boat with Open Water Slide

Brand Lanchao
Size Height: 9m
Specificatio 18m\*16m\*9m

Water slides 1 spiral slide, 1 wide surface slide