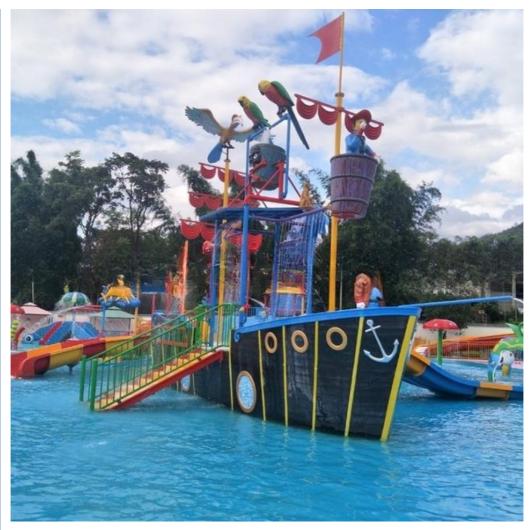

o
Size Height: 9m
Specificatio 18m\*16m\*9m

Water slides 1 spiral slide, 1 wide surface slide

Power 11KW

Color Refer to the color chart

Material High quality Fiberglass, hot-galvanized steel with top quality, stainless-steel structure

Resin FUTIAN Gel coat DSM

Warranty 12 months free warranty
Working life More than 12 years

Installation Available

**Lead time** As MOQ is 1 set, 30~40 days according to the contract.

Package Usually with carton, wooden frame and details according to the contract.

Suitable for Theme park, Water amusement Park, Swimming Pool, family pool, holiday resort, etc

Advantages a. Anti-UV/Anti-static b. Fade/erosion/oxidation Resistant c. Professional & high quality d. Environmental friendly

**Details** According to the contract

#### **Detailed Images**





















| Company Introduction                                                                                                                                                                                                                                                                                                                                                         |
|------------------------------------------------------------------------------------------------------------------------------------------------------------------------------------------------------------------------------------------------------------------------------------------------------------------------------------------------------------------------------|
| Lanchao company was established in 2010, t