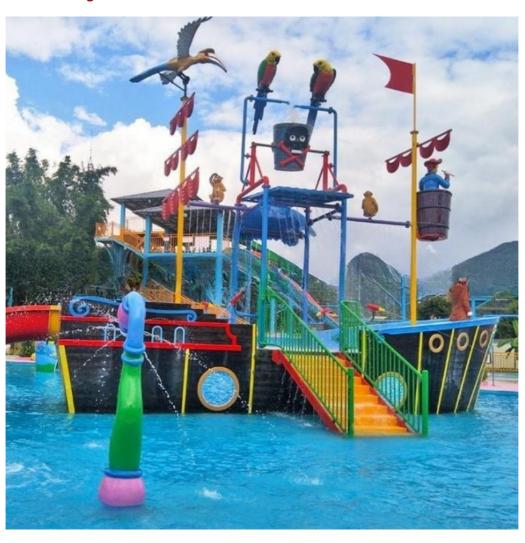

hao
Size Height: 9m
Specificatio 18m\*16m\*9m

Water slides 1 spiral slide, 1 wide surface slide

Power 11KW

Color Refer to the color chart

Material High quality Fiberglass, hot-galvanized steel with top quality, stainless-steel structure

Resin FUTIAN Gel coat DSM

Warranty 12 months free warranty
Working life More than 12 years

Installation Available

**Lead time** As MOQ is 1 set, 30~40 days according to the contract.

Package Usually with carton, wooden frame and details according to the contract.

Suitable for Theme park, Water amusement Park, Swimming Pool, family pool, holiday resort, etc

Advantages a. Anti-UV/Anti-static b. Fade/erosion/oxidation Resistant c. Professional & high quality d. Environmental friendly

**Details** According to the contract

#### **Detailed Images**





















| Company Introduction                                                                                                                                                                                                                                                                                                                                                         |
|------------------------------------------------------------------------------------------------------------------------------------------------------------------------------------------------------------------------------------------------------------------------------------------------------------------------------------------------------------------------------|
| Lanchao company was established in 2010,