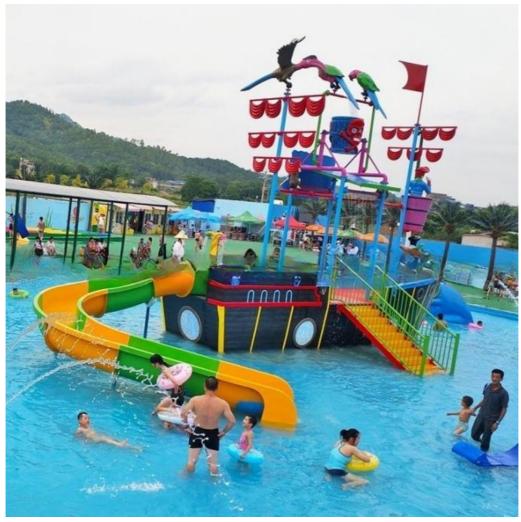

# Fiberglass Water Park Water Sprinkler Playground With Children Slides

### Fiberglass Water Play Equipment with Children Slides for Aqua Park

### **Product Description**

Product Water Park Project Fiberglass Pirate Boat with Open Water Slide

Brand Lanchao
Size Height: 9m
Specificatio 18m\*16m\*9m

Water slides 1 spiral slide, 1 wide surface slide