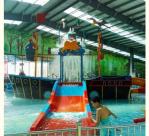

kler Playground With Children Slides

#### **Basic Information**

Place of Origin: China
Brand Name: LANCHAO
Certification: ISO9001
Minimum Order Quantity: 1 Set

• Price: USD 50000-80000/Set

• Packaging Details: Plastic Foam, Cotton or Wooden Case etc.

Delivery Time: 30 daysPayment Terms: T/T, L/C

Supply Ability: 10 Sets Per Months



### **Product Specification**

Model NO.: LANCHAO-PB01

Allowable Passenger: <10</li>

Customized: Customized

Condition: NewMOQ: 1 SetWarranty: 12 Months

Working Life: More Than 12 Years

Product Name: Water Park Project Fiberglass Pirate Boat

Slide

• Transport Package: Plastic Foam, Cotton Or Wooden Case Etc.

Specification: 18m\*16m\*9m
Trademark: LANCHAO
Origin: China
HS Code: 9506999000
Supply Ability: 10 Sets Per Months



### More Images









### Fiberglass Water Play Equipment with Children Slides for Aqua Park

### **Product Description**

Product Water Park Project Fiberglass Pirate Boat with Open Water Slide

Brand Lanchao
Size Height: 9m
Specificatio 18m\*16m\*9m

Water slides 1 spiral slide, 1 wide surface slide

Power 11KW

Color Refer to the color chart

Material High quality Fiberglass, hot-galvanized steel with top quality, stainless-steel structure

Resin FUTIAN Gel coat DSM

Warranty 12 months free warranty
Working life More than 12 years

Installation Available

**Lead time** As MOQ is 1 set, 30~40 days according to the contract.

Package Usually with carton, wooden frame and details according to the contract.

Suitable for Theme park, Water amusement Park, Swimming Pool, family pool, holiday resort, etc

Advanta