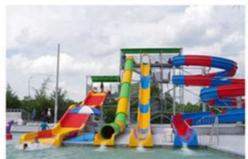

#### **Detailed Images**

Carpenterworm Slide: L400×W220×H190cm

Rabbit Water Slide: L250×W120×H110cm