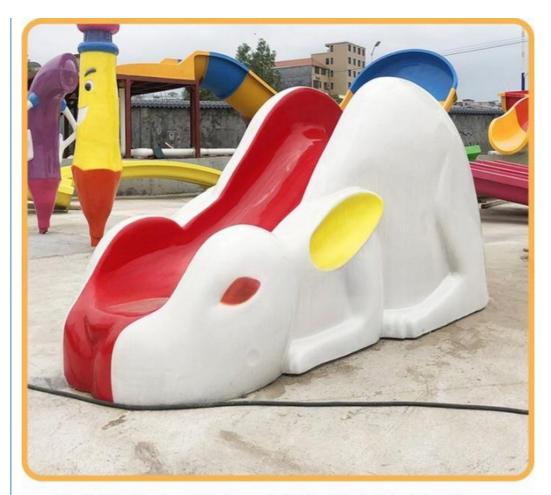

#### **Detailed Images**

Carpenterworm Slide: L400×W220×H190cm

Rabbit Water Slide: L250×W120×H110cm