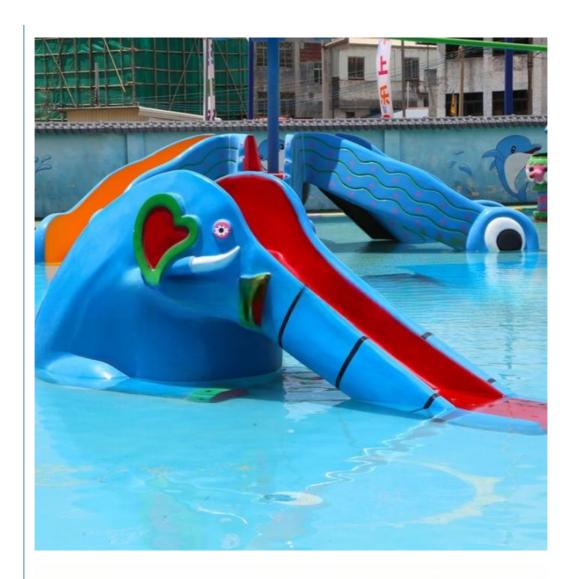

## Spray Small Water Slide for Swimming Pool Park

#### Fiberglass Spray Small Water Slide for Swimming Pool Park

#### **Product Description**

Product Aqua Park Water Playground Fiberglass Small Kids Water Slide

Brand Lanchao

Color Refer to the color chart

Material High quality Fiberglass, hot-galvanized steel with top quality, stainless-steel structure

Suitable for Theme park, Water amusement Park, Swimming Pool, family pool, holiday resort, etc Advantages a. Anti-UV/Anti-static b. Fade/erosion/oxidation Resistant

c. Professional & high quality d. Environmental friendly