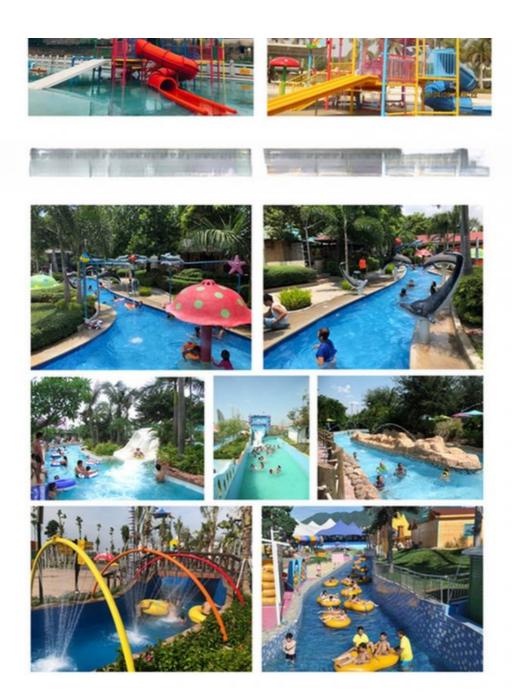

#### More Images

#### **Detailed Images**

Carpenterworm Slide: L400×W220×H190cm

Rabbit Water Slide: L250×W120×H110cm