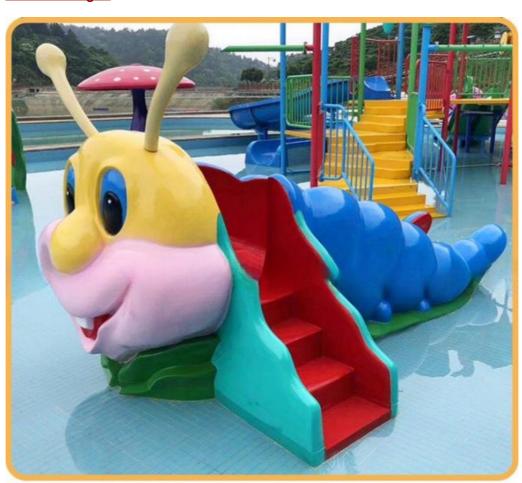

Delivery Time: 15 daysPayment Terms: T/T, L/C

Supply Ability: 10 Sets Per Months

Carpenterworm Slide: L400×W220×H190cm

#### **Detailed Images**

Carpenterworm Slide: L400×W220×H190cm

Rabbit Water Slide: L250×W120×H110cm