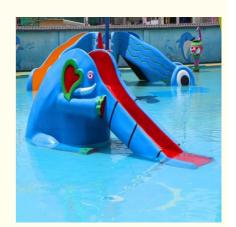

#### Fiberglass Spray Small Water Slide for Swimming Pool Park

#### **Product Description**

Product Aqua Park Water Playground Fiberglass Small Kids Water Slide

Brand Lanchao

Color Refer to the color chart

Material High quality Fiberglass, hot-galvanized steel with top quality, stainless-steel structure