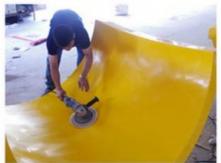

#### **Detailed Images**

Carpenterworm Slide: L400×W220×H190cm

Rabbit Water Slide: L250×W120×H110cm