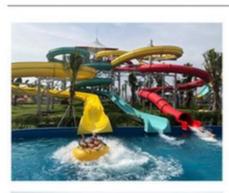

## Spray Small Water Slide for Swimming Pool Park

#### Fiberglass Spray Small Water Slide for Swimming Pool Park

#### **Product Description**

Product Aqua Park Water Playground Fiberglass Small Kids Water Slide

Brand Lanchao

Color Refer to the color chart

Material High quality Fiberglass, hot-galvanized steel with top quality, stainless-steel structure

Suitable for Theme park, Water amusement Park, Swimming Pool, family pool, holiday resort, etc Advantages a. Anti-UV/Anti-static b. Fade/erosion/oxidation Resistant

c. Professional & high quality d. Environmental friendly