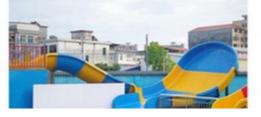

#### More Images

#### **Detailed Images**

Carpenterworm Slide: L400×W220×H190cm

Rabbit Water Slide: L250×W120×H110cm