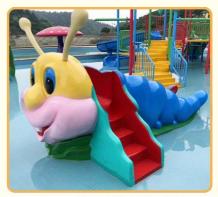

Delivery Time: 15 daysPayment Terms: T/T, L/C

Supply Ability: 10 Sets Per Months

Carpenterworm Slide: L400×W220×H190cm

#### **Detailed Images**

Carpenterworm Slide: L400×W220×H190cm

Rabbit Water Slide: L250×W120×H110cm