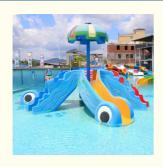

#### Fiberglass Spray Small Water Slide for Swimming Pool Park

#### **Product Description**

Product Aqua Park Water Playground Fiberglass Small Kids Water Slide

Brand Lanchao

Color Refer to the color chart

Material High quality Fiberglass, hot-galvanized steel with top quality, stainless-steel structure