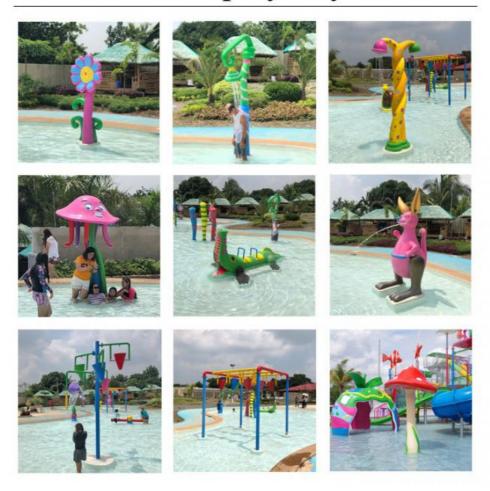

enterworm Slide: L400×W220×H190cm



Rabbit Water Slide: L250×W120×H110cm















#### **Company Introduction**

Lanchao company was established in 2010, the founder and core team members have been specializing in this field for over 10 years (since 2003). We have gained high reputation from our customers home and abroad by keeping providing them the excellent one-stop solution for water park: planning, design, production, delivery, installation and after-sale support etc.







































Using the high-performance material of Eiber Beinforced Plastics/FBP featured in Employed the special gel-coat on the slide surface with the function of high-mech



# Water Park Projects









**Related Products** 















## Water House





### Water Spray Toys



#### **Our Advantages**

- ◆ Safe: High quality raw material, Eco-friendly, International Standard.
- ♦ Comfortable: Focus on customer experience, humanization design.
- ◆ Artistic: We keep trying our best to make water park as an combination of artwork, fun and interaction.
- ◆ Competitive: Lower the cost by good management of production line; Keep improving and making new products.
- ♦ Fast: It's our principle that we shall meet the needs from our customers as soon as possible. We have 24 hours online service to support our customers.

Should there be any queries, please feel free to contact us.



Meizhou Lanchao Water Park Equipment Manufacturing Co., Ltd.



+86 15820225735



vincent@gzlanchao.com



e waterparksequipments.com