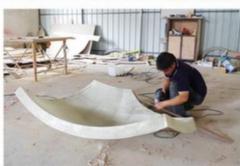

#### **Detailed Images**

Carpenterworm Slide: L400×W220×H190cm

Rabbit Water Slide: L250×W120×H110cm