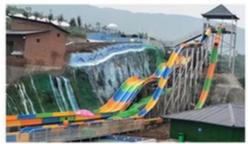

## Spray Small Water Slide for Swimming Pool Park

#### Fiberglass Spray Small Water Slide for Swimming Pool Park

#### **Detailed Images**

Carpenterworm Slide: L400×W220×H190cm

Rabbit Water Slide: L250×W120×H110cm