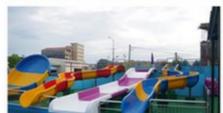

#### More Images

#### **Detailed Images**

Carpenterworm Slide: L400×W220×H190cm

Rabbit Water Slide: L250×W120×H110cm