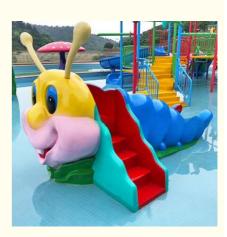

on or Wooden Case etc.

### **Basic Information**

- Place of Origin:
- Brand Name:
- Certification: ISO9001, SGS

China

LANCHAO

15 days

T/T, L/C

10 Sets Per Months

LANCHAO-WT01

- Minimum Order Quantity: 1 Set
- Price: USD 600-1000/Set
- Packaging Details:
- Delivery Time:
- Payment Terms:
- Supply Ability:



Rabbit Water Slide : L250×W120×H110cm

### **Product Specification**

- Model NO.:
- Allowable Passenger:
- Customized:
- Condition:
- MOQ:
- Warranty:
- Working Life:
- Product Name:
- Transport Package:
- Specification:
- Trademark:
- Origin:
- HS Code:
- Supply Ability:
- er: <10 Customized New 1 Set 12 Months More Than 12 Years Fiberglass Parent-Child Slide For Water Theme Park Plastic Foam, Cotton Or Wooden Case Etc. Fixed Size LANCHAO China 9506999000 10 Sets Per Months



### More Images









## **Product Description**

## Water Park Swimming Pool Fiberglass Little Rabbit Slide <u>Product Description</u>

| Product      | Fiberglass Parent-child Slide for Water Theme Park                                        |
|--------------|-------------------------------------------------------------------------------------------|
| Brand        | Lanchao                                                                                   |
| Color        | Refer to the color chart                                                                  |
| Material     | High quality Fiberglass, hot-galvanized steel with top quality, stainless-steel structure |
| Resin        | FUTIAN                                                                                    |
| Ge