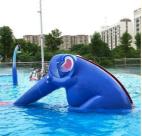

### **Basic Information**

- Place of Origin:
- Brand Name:
- Certification: ISO9001, SGS

China

LANCHAO

15 days

T/T, L/C

10 Sets Per Months

LANCHAO-WT01

- Minimum Order Quantity: 1 Set
- Price: USD 600-1000/Set
- Packaging Details:
- Delivery Time:
- Payment Terms:
- Supply Ability:



Rabbit Water Slide : L250×W120×H110cm

### **Product Specification**

- Model NO.:
- Allowable Passenger:
- Customized:
- Condition:
- MOQ:
- Warranty:
- Working Life:
- Product Name:
- Transport Package:
- Specification:
- Trademark:
- Origin:
- HS Code:
- Supply Ability:
- er: <10 Customized New 1 Set 12 Months More Than 12 Years Fiberglass Parent-Child Slide For Water Theme Park Plastic Foam, Cotton Or Wooden Case Etc. Fixed Size LANCHAO China 9506999000 10 Sets Per Months



### More Images









## **Product Description**

## Water Park Swimming Pool Fiberglass Little Rabbit Slide <u>Product Description</u>

| Product      | Fiberglass Parent-child Slide for Water Theme Park                                        |
|--------------|-------------------------------------------------------------------------------------------|
| Brand        | Lanchao                                                                                   |
| Color        | Refer to the color chart                                                                  |
| Material     | High quality Fiberglass, hot-galvanized steel with top quality, stainless-steel structure |
| Resin        | FUTIAN                                                                                    |
| Gel coat     | DSM