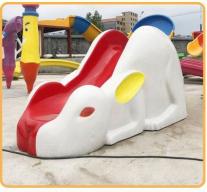

## Water Park Swimming Pool Fiberglass Little Rabbit Slide for Children

Plastic Foam, Cotton or Wooden Case etc.

- Minimum Order Quantity: 1 Set
- Price: USD 600-1000/Set
- Packaging Details:
- Delivery Time:
- Payment Terms:
- Supply Ability:

Rabbit Water Slide : L250×W120×H110cm