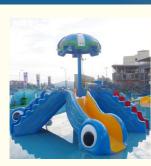

tc.

### **Basic Information**

- Place of Origin:
- Brand Name:
- Certification: ISO9001, SGS

China

LANCHAO

15 days

T/T, L/C

10 Sets Per Months

LANCHAO-WT01

- Minimum Order Quantity: 1 Set
- Price: USD 600-1000/Set
- Packaging Details:
- Delivery Time:
- Payment Terms:
- Supply Ability:



Rabbit Water Slide : L250×W120×H110cm

### **Product Specification**

- Model NO.:
- Allowable Passenger:
- Customized:
- Condition:
- MOQ:
- Warranty:
- Working Life:
- Product Name:
- Transport Package:
- Specification:
- Trademark:
- Origin:
- HS Code:
- Supply Ability:
- er: <10 Customized New 1 Set 12 Months More Than 12 Years Fiberglass Parent-Child Slide For Water Theme Park Plastic Foam, Cotton Or Wooden Case Etc. Fixed Size LANCHAO China 9506999000 10 Sets Per Months



### More Images









## **Product Description**

## Water Park Swimming Pool Fiberglass Little Rabbit Slide <u>Product Description</u>

| Product      | Fiberglass Parent-child Slide for Water Theme Park                                        |
|--------------|-------------------------------------------------------------------------------------------|
| Brand        | Lanchao                                                                                   |
| Color        | Refer to the color chart                                                                  |
| Material     | High quality Fiberglass, hot-galvanized steel with top quality, stainless-steel structure |
| Resin        | FUTIAN                                                                                    |
| Gel coat     | DSM