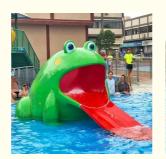

.

### **Basic Information**

- Place of Origin:
- Brand Name:
- Certification: ISO9001, SGS

China

LANCHAO

15 days

T/T, L/C

10 Sets Per Months

LANCHAO-WT01

- Minimum Order Quantity: 1 Set
- Price: USD 600-1000/Set
- Packaging Details:
- Delivery Time:
- Payment Terms:
- Supply Ability:



Rabbit Water Slide : L250×W120×H110cm

### **Product Specification**

- Model NO.:
- Allowable Passenger:
- Customized:
- Condition:
- MOQ:
- Warranty:
- Working Life:
- Product Name:
- Transport Package:
- Specification:
- Trademark:
- Origin:
- HS Code:
- Supply Ability:
- er: <10 Customized New 1 Set 12 Months More Than 12 Years Fiberglass Parent-Child Slide For Water Theme Park Plastic Foam, Cotton Or Wooden Case Etc. Fixed Size LANCHAO China 9506999000 10 Sets Per Months



### More Images









## **Product Description**

## Water Park Swimming Pool Fiberglass Little Rabbit Slide <u>Product Description</u>

| Product      | Fiberglass Parent-child Slide for Water Theme Park                                        |
|--------------|-------------------------------------------------------------------------------------------|
| Brand        | Lanchao                                                                                   |
| Color        | Refer to the color chart                                                                  |
| Material     | High quality Fiberglass, hot-galvanized steel with top quality, stainless-steel structure |
| Resin        | FUTIAN                                                                                    |
| Gel coat     | DSM