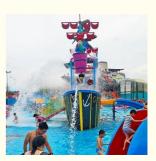

Water Amusement Park Equipment FRP

Pirate Ship

# Adventure Park Water Amusement Park Equipment Pirate Ship with Factory Price

## Product Description

| Product                | Water Amusement Park Equipment FRP Pirate Ship                                  |                                     |  |
|------------------------|---------------------------------------------------------------------------------|-------------------------------------|--|
| Brand                  | Lanchao                                                                         |                                     |  |
| Size                   | Height : 9m                                                                     |                                     |  |
| Specificati            | 18m*16m*9m                                                                      |                                     |  |
| on                     |                                                                                 |                                     |  |
| Water                  | 1 spiral slide, 1 wide surface slide                                            |                                     |  |
| slides                 | i spiral side, i wide suitace side                                              |                                     |  |
| Power                  | 11KW                                                                            |                                     |  |
| Color                  | Refer to the color chart                                                        |                                     |  |
| Material               | High quality Fiberglass, hot-galvanized steel with top quality, stainless-steel |                                     |  |
|                        | structure                                                                       |                                     |  |
| Resin                  | FUTIAN                                                                          |                                     |  |
| Gel coat               | DSM                                                                             |                                     |  |
| Warranty               | 12 months free warranty                                                         |                                     |  |
| Working                | More than 12 years                                                              |                                     |  |
| life                   |                                                                                 |                                     |  |
| Installation Available |                                                                                 |                                     |  |
| Lead time              | As MOQ is 1 set, 30~40 days according to the contract.                          |                                     |  |
| Package                | Usually with carton, wooden frame and details according to the contract.        |                                     |  |
| Suitable               | Theme park, Water amusement Park, Swimming Pool, family pool, holiday           |                                     |  |
| for                    | resort,etc                                                                      |                                     |  |
| Advantage              | a. Anti-UV/Anti-static                                                          | b. Fade/erosion/oxidation Resistant |  |
| s                      | c. Professional & high quality                                                  | d. Environmental friendly           |  |
| Details                | According to the contract                                                       |                                     |  |