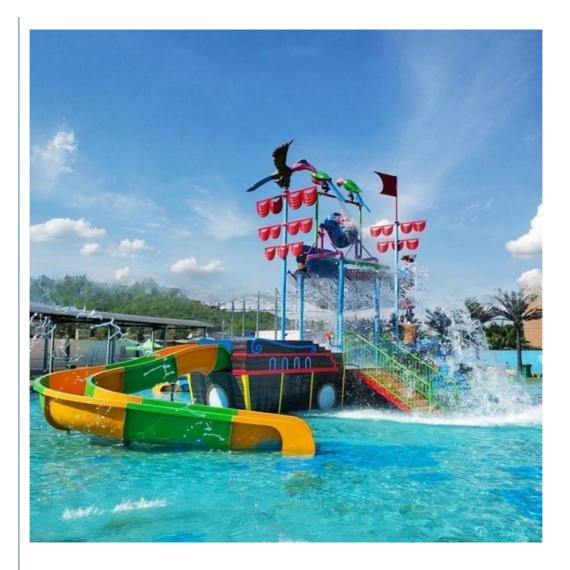

Water Amusement Park Equipment FRP

Pirate Ship

# Adventure Park Water Amusement Park Equipment Pirate Ship with Factory Price

## Product Description

| Product                | Water Amusement Park Equipment FRP Pirate Ship                                  |                                     |  |
|------------------------|---------------------------------------------------------------------------------|-------------------------------------|--|
| Brand                  | Lanchao                                                                         |                                     |  |
| Size                   | Height : 9m                                                                     |                                     |  |
| Specificati            | 18m*16m*9m                                                                      |                                     |  |
| on                     |                                                                                 |                                     |  |
| Water                  | 1 spiral slide, 1 wide surface slide                                            |                                     |  |
| slides                 | i spiral side, i wide suitace side                                              |                                     |  |
| Power                  | 11KW                                                                            |                                     |  |
| Color                  | Refer to the color chart                                                        |                                     |  |
| Material               | High quality Fiberglass, hot-galvanized steel with top quality, stainless-steel |                                     |  |
|                        | structure                                                                       |                                     |  |
| Resin                  | FUTIAN                                                                          |                                     |  |
| Gel coat               | DSM                                                                             |                                     |  |
| Warranty               | 12 months free warranty                                                         |                                     |  |
| Working                | More than 12 years                                                              |                                     |  |
| life                   |                                                                                 |                                     |  |
| Installation Available |                                                                                 |                                     |  |
| Lead time              | As MOQ is 1 set, 30~40 days according to the contract.                          |                                     |  |
| Package                | Usually with carton, wooden frame and details according to the contract.        |                                     |  |
| Suitable               | Theme park, Water amusement Park, Swimming Pool, family pool, holiday           |                                     |  |
| for                    | resort,etc                                                                      |                                     |  |
| Advantage              | a. Anti-UV/Anti-static                                                          | b. Fade/erosion/oxidation Resistant |  |
| s                      | c. Professional & high quality                                                  | d. Environmental friendly           |  |
| Details                | According to the contract                                                       |                                     |  |