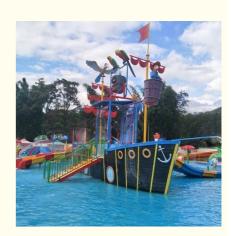

Water Amusement Park Equipment FRP

Pirate Ship

# Adventure Park Water Amusement Park Equipment Pirate Ship with Factory Price

## Product Description

| Product                | Water Amusement Park Equipment FRP Pirate Ship                                  |                                     |  |
|------------------------|---------------------------------------------------------------------------------|-------------------------------------|--|
| Brand                  | Lanchao                                                                         |                                     |  |
| Size                   | Height : 9m                                                                     |                                     |  |
| Specificati            | 18m*16m*9m                                                                      |                                     |  |
| on                     |                                                                                 |                                     |  |
| Water                  | 1 spiral slide, 1 wide surface slide                                            |                                     |  |
| slides                 | i spiral side, i wide suitace side                                              |                                     |  |
| Power                  | 11KW                                                                            |                                     |  |
| Color                  | Refer to the color chart                                                        |                                     |  |
| Material               | High quality Fiberglass, hot-galvanized steel with top quality, stainless-steel |                                     |  |
|                        | structure                                                                       |                                     |  |
| Resin                  | FUTIAN                                                                          |                                     |  |
| Gel coat               | DSM                                                                             |                                     |  |
| Warranty               | 12 months free warranty                                                         |                                     |  |
| Working                | More than 12 years                                                              |                                     |  |
| life                   |                                                                                 |                                     |  |
| Installation Available |                                                                                 |                                     |  |
| Lead time              | As MOQ is 1 set, 30~40 days according to the contract.                          |                                     |  |
| Package                | Usually with carton, wooden frame and details according to the contract.        |                                     |  |
| Suitable               | Theme park, Water amusement Park, Swimming Pool, family pool, holiday           |                                     |  |
| for                    | resort,etc                                                                      |                                     |  |
| Advantage              | a. Anti-UV/Anti-static                                                          | b. Fade/erosion/oxidation Resistant |  |
| s                      | c. Professional & high quality                                                  | d. Environmental friendly           |  |
| Details                | According to the contract                                                       |                                     |  |