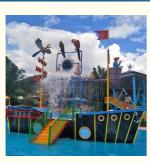

Water Amusement Park Equipment FRP

Pirate Ship

# Adventure Park Water Amusement Park Equipment Pirate Ship with Factory Price

## Product Description

| Product                | Water Amusement Park Equipment FRP Pirate Ship                                  |                                     |  |
|------------------------|---------------------------------------------------------------------------------|-------------------------------------|--|
| Brand                  | Lanchao                                                                         |                                     |  |
| Size                   | Height : 9m                                                                     |                                     |  |
| Specificati            | 18m*16m*9m                                                                      |                                     |  |
| on                     |                                                                                 |                                     |  |
| Water                  | 1 spiral slide, 1 wide surface slide                                            |                                     |  |
| slides                 | i spiral side, i wide suitace side                                              |                                     |  |
| Power                  | 11KW                                                                            |                                     |  |
| Color                  | Refer to the color chart                                                        |                                     |  |
| Material               | High quality Fiberglass, hot-galvanized steel with top quality, stainless-steel |                                     |  |
|                        | structure                                                                       |                                     |  |
| Resin                  | FUTIAN                                                                          |                                     |  |
| Gel coat               | DSM                                                                             |                                     |  |
| Warranty               | 12 months free warranty                                                         |                                     |  |
| Working                | More than 12 years                                                              |                                     |  |
| life                   |                                                                                 |                                     |  |
| Installation Available |                                                                                 |                                     |  |
| Lead time              | As MOQ is 1 set, 30~40 days according to the contract.                          |                                     |  |
| Package                | Usually with carton, wooden frame and details according to the contract.        |                                     |  |
| Suitable               | Theme park, Water amusement Park, Swimming Pool, family pool, holiday           |                                     |  |
| for                    | resort,etc                                                                      |                                     |  |
| Advantage              | a. Anti-UV/Anti-static                                                          | b. Fade/erosion/oxidation Resistant |  |
| s                      | c. Professional & high quality                                                  | d. Environmental friendly           |  |
| Details                | According to the contract                                                       |                                     |  |