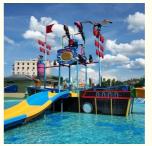

Water Amusement Park Equipment FRP

Pirate Ship

# Adventure Park Water Amusement Park Equipment Pirate Ship with Factory Price

## Product Description

| Product                | Water Amusement Park Equipment FRP Pirate Ship                                  |                                     |  |
|------------------------|---------------------------------------------------------------------------------|-------------------------------------|--|
| Brand                  | Lanchao                                                                         |                                     |  |
| Size                   | Height : 9m                                                                     |                                     |  |
| Specificati            | 18m*16m*9m                                                                      |                                     |  |
| on                     |                                                                                 |                                     |  |
| Water                  | 1 spiral slide, 1 wide surface slide                                            |                                     |  |
| slides                 | i spiral side, i wide suitace side                                              |                                     |  |
| Power                  | 11KW                                                                            |                                     |  |
| Color                  | Refer to the color chart                                                        |                                     |  |
| Material               | High quality Fiberglass, hot-galvanized steel with top quality, stainless-steel |                                     |  |
|                        | structure                                                                       |                                     |  |
| Resin                  | FUTIAN                                                                          |                                     |  |
| Gel coat               | DSM                                                                             |                                     |  |
| Warranty               | 12 months free warranty                                                         |                                     |  |
| Working                | More than 12 years                                                              |                                     |  |
| life                   |                                                                                 |                                     |  |
| Installation Available |                                                                                 |                                     |  |
| Lead time              | As MOQ is 1 set, 30~40 days according to the contract.                          |                                     |  |
| Package                | Usually with carton, wooden frame and details according to the contract.        |                                     |  |
| Suitable               | Theme park, Water amusement Park, Swimming Pool, family pool, holiday           |                                     |  |
| for                    | resort,etc                                                                      |                                     |  |
| Advantage              | a. Anti-UV/Anti-static                                                          | b. Fade/erosion/oxidation Resistant |  |
| s                      | c. Professional & high quality                                                  | d. Environmental friendly           |  |
| Details                | According to the contract                                                       |                                     |  |