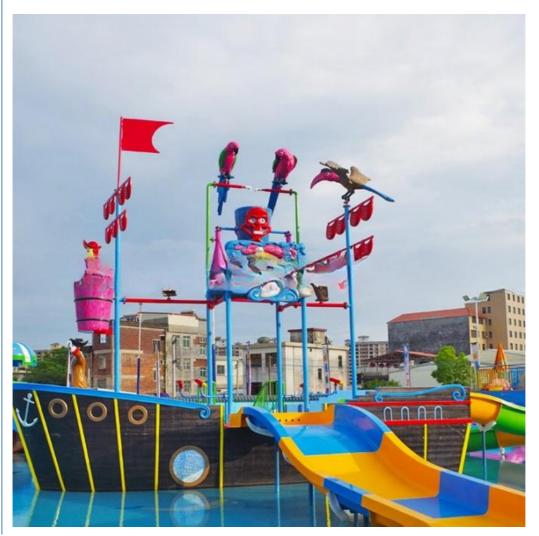

Water Amusement Park Equipment FRP

Pirate Ship

# Adventure Park Water Amusement Park Equipment Pirate Ship with Factory Price

## Product Description

| Product                | Water Amusement Park Equipment FRP Pirate Ship                                  |                                     |  |
|------------------------|---------------------------------------------------------------------------------|-------------------------------------|--|
| Brand                  | Lanchao                                                                         |                                     |  |
| Size                   | Height : 9m                                                                     |                                     |  |
| Specificati            | 18m*16m*9m                                                                      |                                     |  |
| on                     |                                                                                 |                                     |  |
| Water                  | 1 spiral slide, 1 wide surface slide                                            |                                     |  |
| slides                 | i spiral side, i wide suitace side                                              |                                     |  |
| Power                  | 11KW                                                                            |                                     |  |
| Color                  | Refer to the color chart                                                        |                                     |  |
| Material               | High quality Fiberglass, hot-galvanized steel with top quality, stainless-steel |                                     |  |
|                        | structure                                                                       |                                     |  |
| Resin                  | FUTIAN                                                                          |                                     |  |
| Gel coat               | DSM                                                                             |                                     |  |
| Warranty               | 12 months free warranty                                                         |                                     |  |
| Working                | More than 12 years                                                              |                                     |  |
| life                   |                                                                                 |                                     |  |
| Installation Available |                                                                                 |                                     |  |
| Lead time              | As MOQ is 1 set, 30~40 days according to the contract.                          |                                     |  |
| Package                | Usually with carton, wooden frame and details according to the contract.        |                                     |  |
| Suitable               | Theme park, Water amusement Park, Swimming Pool, family pool, holiday           |                                     |  |
| for                    | resort,etc                                                                      |                                     |  |
| Advantage              | a. Anti-UV/Anti-static                                                          | b. Fade/erosion/oxidation Resistant |  |
| s                      | c. Professional & high quality                                                  | d. Environmental friendly           |  |
| Details                | According to the contract                                                       |                                     |  |