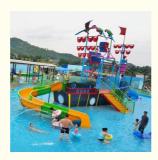

Water Amusement Park Equipment FRP

Pirate Ship

# Adventure Park Water Amusement Park Equipment Pirate Ship with Factory Price

## Product Description

| Product                | Water Amusement Park Equipment FRP Pirate Ship                                  |                                     |  |
|------------------------|---------------------------------------------------------------------------------|-------------------------------------|--|
| Brand                  | Lanchao                                                                         |                                     |  |
| Size                   | Height : 9m                                                                     |                                     |  |
| Specificati            | 18m*16m*9m                                                                      |                                     |  |
| on                     |                                                                                 |                                     |  |
| Water                  | 1 spiral slide, 1 wide surface slide                                            |                                     |  |
| slides                 | i spiral side, i wide suitace side                                              |                                     |  |
| Power                  | 11KW                                                                            |                                     |  |
| Color                  | Refer to the color chart                                                        |                                     |  |
| Material               | High quality Fiberglass, hot-galvanized steel with top quality, stainless-steel |                                     |  |
|                        | structure                                                                       |                                     |  |
| Resin                  | FUTIAN                                                                          |                                     |  |
| Gel coat               | DSM                                                                             |                                     |  |
| Warranty               | 12 months free warranty                                                         |                                     |  |
| Working                | More than 12 years                                                              |                                     |  |
| life                   |                                                                                 |                                     |  |
| Installation Available |                                                                                 |                                     |  |
| Lead time              | As MOQ is 1 set, 30~40 days according to the contract.                          |                                     |  |
| Package                | Usually with carton, wooden frame and details according to the contract.        |                                     |  |
| Suitable               | Theme park, Water amusement Park, Swimming Pool, family pool, holiday           |                                     |  |
| for                    | resort,etc                                                                      |                                     |  |
| Advantage              | a. Anti-UV/Anti-static                                                          | b. Fade/erosion/oxidation Resistant |  |
| s                      | c. Professional & high quality                                                  | d. Environmental friendly           |  |
| Details                | According to the contract                                                       |                                     |  |