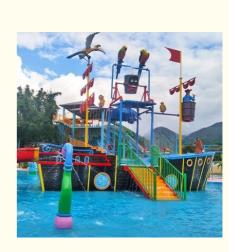

Water Amusement Park Equipment FRP

Pirate Ship

# Adventure Park Water Amusement Park Equipment Pirate Ship with Factory Price

## Product Description

| Product                | Water Amusement Park Equipment FRP Pirate Ship                                  |                                     |  |
|------------------------|---------------------------------------------------------------------------------|-------------------------------------|--|
| Brand                  | Lanchao                                                                         |                                     |  |
| Size                   | Height : 9m                                                                     |                                     |  |
| Specificati            | 18m*16m*9m                                                                      |                                     |  |
| on                     |                                                                                 |                                     |  |
| Water                  | 1 spiral slide, 1 wide surface slide                                            |                                     |  |
| slides                 | i spiral side, i wide suitace side                                              |                                     |  |
| Power                  | 11KW                                                                            |                                     |  |
| Color                  | Refer to the color chart                                                        |                                     |  |
| Material               | High quality Fiberglass, hot-galvanized steel with top quality, stainless-steel |                                     |  |
|                        | structure                                                                       |                                     |  |
| Resin                  | FUTIAN                                                                          |                                     |  |
| Gel coat               | DSM                                                                             |                                     |  |
| Warranty               | 12 months free warranty                                                         |                                     |  |
| Working                | More than 12 years                                                              |                                     |  |
| life                   |                                                                                 |                                     |  |
| Installation Available |                                                                                 |                                     |  |
| Lead time              | As MOQ is 1 set, 30~40 days according to the contract.                          |                                     |  |
| Package                | Usually with carton, wooden frame and details according to the contract.        |                                     |  |
| Suitable               | Theme park, Water amusement Park, Swimming Pool, family pool, holiday           |                                     |  |
| for                    | resort,etc                                                                      |                                     |  |
| Advantage              | a. Anti-UV/Anti-static                                                          | b. Fade/erosion/oxidation Resistant |  |
| s                      | c. Professional & high quality                                                  | d. Environmental friendly           |  |
| Details                | According to the contract                                                       |                                     |  |