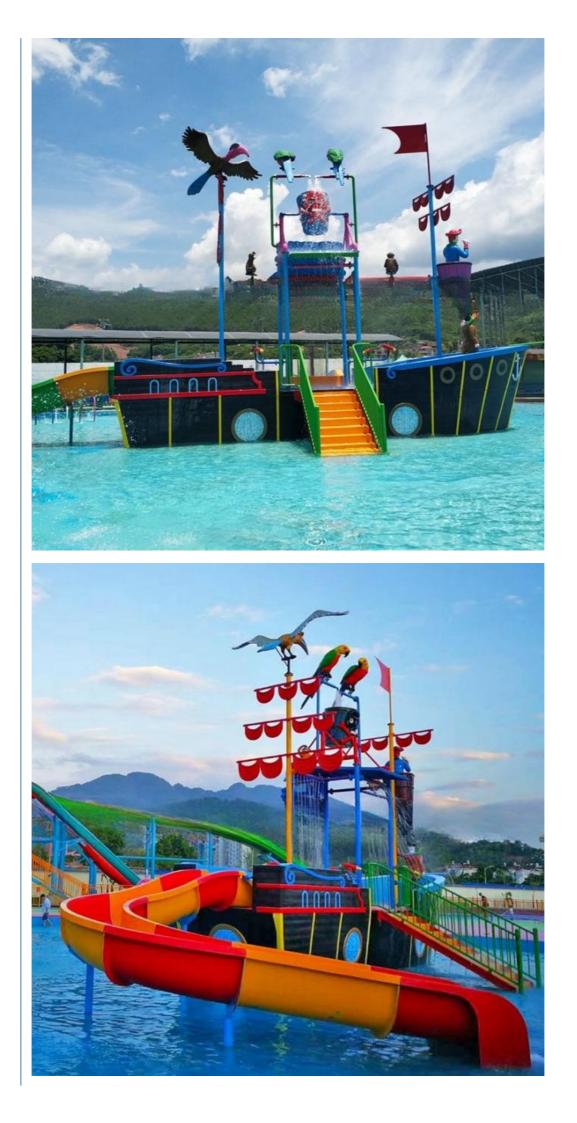

Water Amusement Park Equipment FRP

Pirate Ship

# Adventure Park Water Amusement Park Equipment Pirate Ship with Factory Price

## Product Description

| Product                | Water Amusement Park Equipment FRP Pirate Ship                                  |                                     |  |
|------------------------|---------------------------------------------------------------------------------|-------------------------------------|--|
| Brand                  | Lanchao                                                                         |                                     |  |
| Size                   | Height : 9m                                                                     |                                     |  |
| Specificati            | 18m*16m*9m                                                                      |                                     |  |
| on                     |                                                                                 |                                     |  |
| Water                  | 1 spiral slide, 1 wide surface slide                                            |                                     |  |
| slides                 | i spiral side, i wide suitace side                                              |                                     |  |
| Power                  | 11KW                                                                            |                                     |  |
| Color                  | Refer to the color chart                                                        |                                     |  |
| Material               | High quality Fiberglass, hot-galvanized steel with top quality, stainless-steel |                                     |  |
|                        | structure                                                                       |                                     |  |
| Resin                  | FUTIAN                                                                          |                                     |  |
| Gel coat               | DSM                                                                             |                                     |  |
| Warranty               | 12 months free warranty                                                         |                                     |  |
| Working                | More than 12 years                                                              |                                     |  |
| life                   |                                                                                 |                                     |  |
| Installation Available |                                                                                 |                                     |  |
| Lead time              | As MOQ is 1 set, 30~40 days according to the contract.                          |                                     |  |
| Package                | Usually with carton, wooden frame and details according to the contract.        |                                     |  |
| Suitable               | Theme park, Water amusement Park, Swimming Pool, family pool, holiday           |                                     |  |
| for                    | resort,etc                                                                      |                                     |  |
| Advantage              | a. Anti-UV/Anti-static                                                          | b. Fade/erosion/oxidation Resistant |  |
| s                      | c. Professional & high quality                                                  | d. Environmental friendly           |  |
| Details                | According to the contract                                                       |                                     |  |