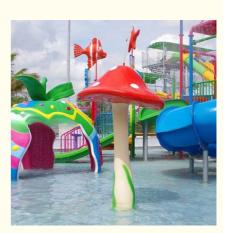

## Colored Mushroom Fiberglass Water Park Spray Games

### Colored Mushroom Fiberglass Water Park Spray Games Product Description

| Product      | Aquatic Park Spray Water Amusement Equipment                                              |
|--------------|-------------------------------------------------------------------------------------------|
| Brand        | Lanchao                                                                                   |
| Color        | Refer to the color chart                                                                  |
| Material     | High quality Fiberglass, hot-galvanized steel with top quality, stainless-steel structure |
| Resin        | FUTIAN                                                                                    |
| Gel coat     | DSM                                                                                       |
| Warranty     | 12 months free warranty                                                                   |
| Working life | More than 12 years                                                                        |
| Installation | Available                                                                                 |
| Lead time    | As MOQ is 1 set, 30~40 days according to the contract.                                    |
| Package      | Usually with carton, wooden frame and details according to the contract.                  |
| Suitable for | Theme park,Water amusement Park,Swimming Pool,family pool,holiday resort,etc              |
| Advantages   | a. Anti-UV/Anti-static b. Fade/erosion/oxidation Resistant                                |
|              | c. Professional & high quality d. Environmental friendly                                  |
| Details      | According to the contract                                                                 |