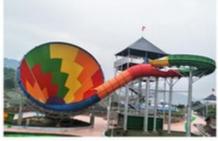

## Colored Mushroom Fiberglass Water Park Spray Games

### Colored Mushroom Fiberglass Water Park Spray Games Product Description

| Product      | Aquatic Park Spray Water Amusement Equipment                                              |
|--------------|-------------------------------------------------------------------------------------------|
| Brand        | Lanchao                                                                                   |
| Color        | Refer to the color chart                                                                  |
| Material     | High quality Fiberglass, hot-galvanized steel with top quality, stainless-steel structure |
| Resin        | FUTIAN                                                                                    |
| Gel coat     | DSM                                                                                       |
| Warranty     | 12 months free warranty                                                                   |
| Working life | More than 12 years                                                                        |
| Installation | Available                                                                                 |
| Lead time    | As MOQ is 1 set, 30~40 days according to the contract.                                    |
| Package      | Usually with carton, wooden frame and details according to the contract.                  |
| Suitable for | Theme park,Water amusement Park,Swimming Pool,family pool,holiday resort,etc              |
| Advantages   | a. Anti-UV/Anti-static b. Fade/erosion/oxidation Resistant                                |
|              | c. Professional & high quality d. Environmental friendly                                  |
| Details      | According to the contract                                                                 |