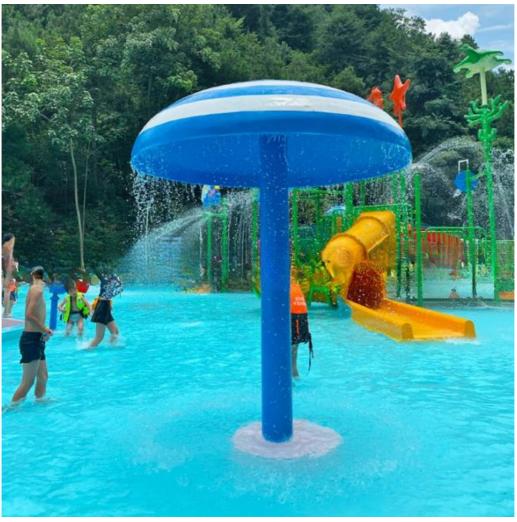

|
| Installation | Available                                                                                 |
| Lead time    | As MOQ is 1 set, 30~40 days according to the contract.                                    |
| Package      | Usually with carton, wooden frame and details according to the contract.                  |
| Suitable for | Theme park,Water amusement Park,Swimming Pool,family pool,holiday resort,etc              |
| Advantages   | a. Anti-UV/Anti-static b. Fade/erosion/oxidation Resistant                                |
|              | c. Professional & high quality d. Environmental friendly                                  |
| Details      | According to the contract                                                                 |

#### **Detailed Images**





















#### **Company Introduction**

Lanchao company was established in 2010, the founder and core team members have been specializing in this field for over 10 years (since 2003). We have gained high reputation from our customers home and abroad by keeping providing them the excellent one-stop solution for water park: planning, design, production, delivery, installation and after-sale support etc.







































Using the high-performance material of Eiber Beinforced Plastics/FBP featured in Employed the special gel-coat on the slide surface with the function of high-mech



# Water Park Projects









**Related Products** 















## Water House





## Water Spray Toys



#### **Our Advantages**

- ◆ Safe: High quality raw material, Eco-friend