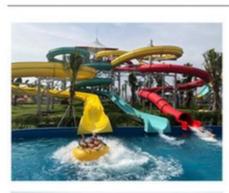

#### More Images

### Colored Mushroom Fiberglass Water Park Spray Games Product Description

| Product      | Aquatic Park Spray Water Amusement Equipment                                              |
|--------------|-------------------------------------------------------------------------------------------|
| Brand        | Lanchao                                                                                   |
| Color        | Refer to the color chart                                                                  |
| Material     | High quality Fiberglass, hot-galvanized steel with top quality, stainless-steel structure |
| Resin        | FUTIAN                                                                                    |
| Gel coat     | DSM                                                                                       |
| Warranty     | 12 months free warranty                                                                   |
| Working life | More than 12 years                                                                        |
| Installation | Available                                                                                 |
| Lead time    | As MOQ is 1 set, 30~40 days according to the contract.                                    |
| Package      | Usually with carton, wooden frame and details according to the contract.                  |
| Suitable for | Theme park,Water amusement Park,Swimming Pool,family pool,holiday resort,etc              |
| Advantages   | a. Anti-UV/Anti-static b. Fade/erosion/oxidation Resistant                                |
|              | c. Professional & high quality d. Environmental friendly                                  |
| Details      | According to the contract                                                                 |