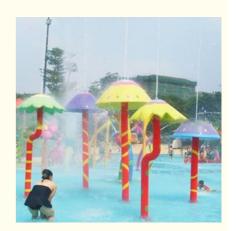

## Colored Mushroom Fiberglass Water Park Spray Games

### Colored Mushroom Fiberglass Water Park Spray Games Product Description

| Product      | Aquatic Park Spray Water Amusement Equipment                                              |
|--------------|-------------------------------------------------------------------------------------------|
| Brand        | Lanchao                                                                                   |
| Color        | Refer to the color chart                                                                  |
| Material     | High quality Fiberglass, hot-galvanized steel with top quality, stainless-steel structure |
| Resin        | FUTIAN                                                                                    |
| Gel coat     | DSM                                                                                       |
| Warranty     | 12 months free warranty                                                                   |
| Working life | More than 12 years                                                                        |
| Installation | Available                                                                                 |
| Lead time    | As MOQ is 1 set, 30~40 days according to the contract.                                    |
| Package      | Usually with carton, wooden frame and details according to the contract.                  |
| Suitable for | Theme park,Water amusement Park,Swimming Pool,family pool,holiday resort,etc              |
| Advantages   | a. Anti-UV/Anti-static b. Fade/erosion/oxidation Resistant                                |
|              | c. Professional & high quality d. Environmental friendly                                  |
| Details      | According to the contract                                                                 |