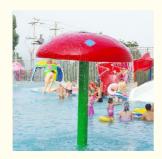

## Colored Mushroom Fiberglass Water Park Spray Games

### Colored Mushroom Fiberglass Water Park Spray Games Product Description

| Product      | Aquatic Park Spray Water Amusement Equipment                                              |
|--------------|-------------------------------------------------------------------------------------------|
| Brand        | Lanchao                                                                                   |
| Color        | Refer to the color chart                                                                  |
| Material     | High quality Fiberglass, hot-galvanized steel with top quality, stainless-steel structure |
| Resin        | FUTIAN                                                                                    |
| Gel coat     | DSM                                                                                       |
| Warranty     | 12 months free warranty                                                                   |
| Working life | More than 12 years                                                                        |
| Installation | Available                                                                                 |
| Lead time    | As MOQ is 1 set, 30~40 days according to the contract.                                    |
| Package      | Usually with carton, wooden frame and details according to the contract.                  |
| Suitable for | Theme park,Water amusement Park,Swimming Pool,family pool,holiday resort,etc              |
| Advantages   | a. Anti-UV/Anti-static b. Fade/erosion/oxidation Resistant                                |
|              | c. Professional & high quality d. Environmental friendly                                  |
| Details      | According to the contract                                                                 |