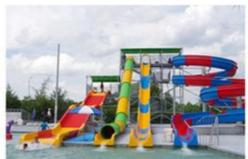

#### More Images

### Colored Mushroom Fiberglass Water Park Spray Games Product Description

| Product      | Aquatic Park Spray Water Amusement Equipment                                              |
|--------------|-------------------------------------------------------------------------------------------|
| Brand        | Lanchao                                                                                   |
| Color        | Refer to the color chart                                                                  |
| Material     | High quality Fiberglass, hot-galvanized steel with top quality, stainless-steel structure |
| Resin        | FUTIAN                                                                                    |
| Gel coat     | DSM                                                                                       |
| Warranty     | 12 months free warranty                                                                   |
| Working life | More than 12 years                                                                        |
| Installation | Available                                                                                 |
| Lead time    | As MOQ is 1 set, 30~40 days according to the contract.                                    |
| Package      | Usually with carton, wooden frame and details according to the contract.                  |
| Suitable for | Theme park,Water amusement Park,Swimming Pool,family pool,holiday resort,etc              |
| Advantages   | a. Anti-UV/Anti-static b. Fade/erosion/oxidation Resistant                                |
|              | c. Professional & high quality d. Environmental friendly                                  |
| Details      | According to the contract                                                                 |