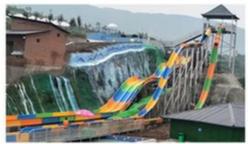

## Colored Mushroom Fiberglass Water Park Spray Games

### Colored Mushroom Fiberglass Water Park Spray Games Product Description

| Product      | Aquatic Park Spray Water Amusement Equipment                                              |
|--------------|-------------------------------------------------------------------------------------------|
| Brand        | Lanchao                                                                                   |
| Color        | Refer to the color chart                                                                  |
| Material     | High quality Fiberglass, hot-galvanized steel with top quality, stainless-steel structure |
| Resin        | FUTIAN                                                                                    |
| Gel coat     | DSM                                                                                       |
| Warranty     | 12 months free warranty                                                                   |
| Working life | More than 12 years                                                                        |
| Installation | Available                                                                                 |
| Lead time    | As MOQ is 1 set, 30~40 days according to the contract.                                    |
| Package      | Usually with carton, wooden frame and details according to the contract.                  |
| Suitable for | Theme park,Water amusement Park,Swimming Pool,family pool,holiday resort,etc              |
| Advantages   | a. Anti-UV/Anti-static b. Fade/erosion/oxidation Resistant                                |
|              | c. Professional & high quality d. Environmental friendly                                  |
| Details      | According to the contract                                                                 |