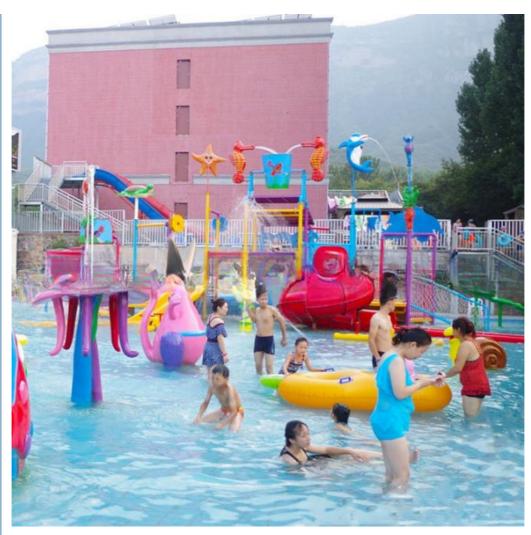

|
| Installation | Available                                                                                 |
| Lead time    | As MOQ is 1 set, 30~40 days according to the contract.                                    |
| Package      | Usually with carton, wooden frame and details according to the contract.                  |
| Suitable for | Theme park,Water amusement Park,Swimming Pool,family pool,holiday resort,etc              |
| Advantages   | a. Anti-UV/Anti-static b. Fade/erosion/oxidation Resistant                                |
|              | c. Professional & high quality d. Environmental friendly                                  |
| Details      | According to the contract                                                                 |

#### **Detailed Images**





















#### **Company Introduction**

Lanchao company was established in 2010, the founder and core team members have been specializing in this field for over 10 years (since 2003). We have gained high reputation from our customers home and abroad by keeping providing them the excellent one-stop solution for water park: planning, design, production, delivery, installation and after-sale support etc.







































Using the high-performance material of Eiber Beinforced Plastics/FBP featured in Employed the special gel-coat on the slide surface with the function of high-mech



# Water Park Projects









**Related Products** 















## Water House





## Water Spray Toys



#### **Our Advantages**

- ◆ Safe: High quality raw material, Eco-frie