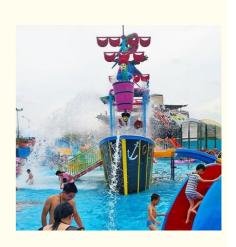

### **Pirate Ship Water Amusement Park Playground Equipment**

#### **Product Description**

Product Amusement Water Park Equipment with Kids Slide Get the Latest Price >>>

Brand Lanchao
Size Height: 9m
Specificatio 18m\*16m\*9m

Water slides 1 spiral slide, 1 wide surface slide