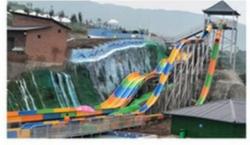

### **Pirate Ship Water Amusement Park Playground Equipment**

#### **Product Description**

Product Amusement Water Park Equipment with Kids Slide Get the Latest Price >>>

Brand Lanchao
Size Height: 9m
Specificatio 18m\*16m\*9m

Water slides 1 spiral slide, 1 wide surface slide