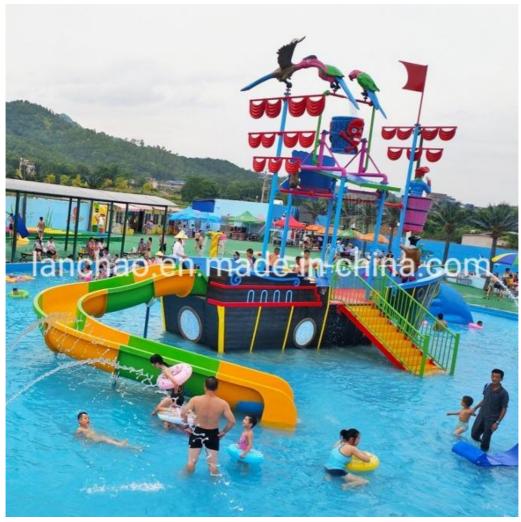

### **Pirate Ship Water Amusement Park Playground Equipment**

#### **Product Description**

Product Amusement Water Park Equipment with Kids Slide Get the Latest Price >>>

Brand Lanchao
Size Height: 9m
Specificatio 18m\*16m\*9m

Water slides 1 spiral slide, 1 wide surface slide

Installation Available

**Lead time** As MOQ is 1 set, 30~40 days according to the contract.

**Package** Usually with carton, wooden frame and details according to the contract.

Suitable for Theme park, Water amusement Park, Swimming Pool, family pool, holiday resort, etc