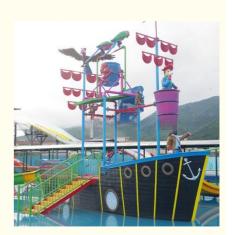

### **Pirate Ship Water Amusement Park Playground Equipment**

#### **Product Description**

Product Amusement Water Park Equipment with Kids Slide Get the Latest Price >>>

Brand Lanchao
Size Height: 9m
Specificatio 18m\*16m\*9m

Water slides 1 spiral slide, 1 wide surface slide