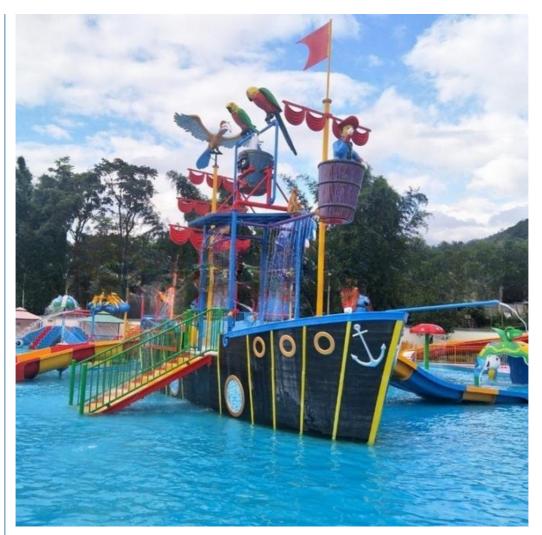

### **Pirate Ship Water Amusement Park Playground Equipment**

#### **Product Description**

Product Amusement Water Park Equipment with Kids Slide Get the Latest Price >>>

Brand Lanchao
Size Height: 9m
Specificatio 18m\*16m\*9m

Water slides 1 spiral slide, 1 wide surface slide