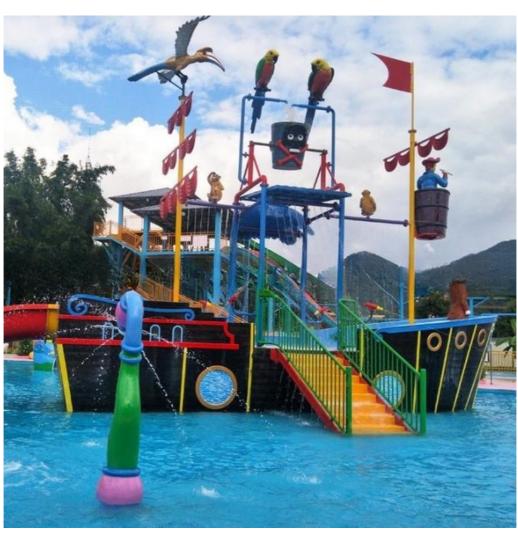

### **Pirate Ship Water Amusement Park Playground Equipment**

#### **Product Description**

Product Amusement Water Park Equipment with Kids Slide Get the Latest Price >>>

Brand Lanchao
Size Height: 9m
Specificatio 18m\*16m\*9m

Water slides 1 spiral slide, 1 wide surface slide