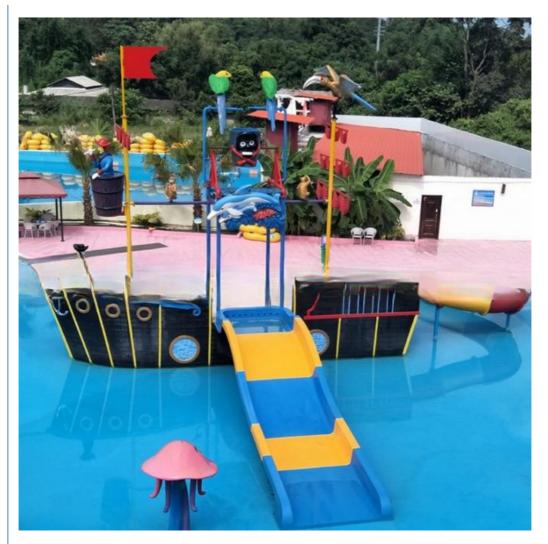

ight: 9m
Specificatio 18m\*16m\*9m

Water slides 1 spiral slide, 1 wide surface slide

Power 11KW

Color Refer to the color chart

Material High quality Fiberglass, hot-galvanized steel with top quality, stainless-steel structure

Resin FUTIAN
Gel coat DSM

Warranty 12 months free warranty
Working life More than 12 years

Installation Available

**Lead time** As MOQ is 1 set, 30~40 days according to the contract.

**Package** Usually with carton, wooden frame and details according to the contract.

Suitable for Theme park, Water amusement Park, Swimming Pool, family pool, holiday resort, etc

Advantages a. Anti-UV/Anti-static b. Fade/erosion/oxidation Resistant

c. Professional & high quality d. Environmental friendly

**Details** According to the contract

#### **Detailed Images**









Click for More Details >>>



#### **Company Introduction**

Lanchao company was established in 2010, the founder and core team members have been specializing in this field for over 10 years (since 2003). We have gained high reputation from our customers home and abroad by keeping providing them the excellent one-stop solution for water park: planning, design, production, delivery, installation and after-sale support etc.





































Using the high-performance material of Eiber Beinforced Plastics/FRP featured in Employed the special gel-coat on the slide surface with the function of high-mech



# Water Park Projects









**Related Products** 















## Water House





## Water Spray Toys



#### **Our Advantages**

- ◆ Safe: High quality raw materi