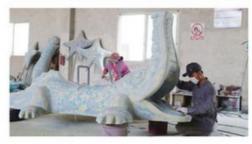

### **Pirate Ship Water Amusement Park Playground Equipment**

#### **Product Description**

Product Amusement Water Park Equipment with Kids Slide Get the Latest Price >>>

Brand Lanchao
Size Height: 9m
Specificatio 18m\*16m\*9m

Water slides 1 spiral slide, 1 wide surface slide

Using the high-performance material of Eiber Beinforced Plastics/FRP featured in Employed the special gel-coat on the slide surface with the function of high-mech