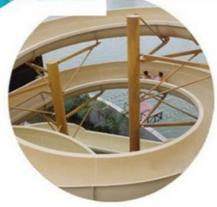

#### **Product Description**

Product Amusement Water Park Equipment with Kids Slide Get the Latest Price >>>

Brand Lanchao
Size Height: 9m
Specificatio 18m\*16m\*9m

Water slides 1 spiral slide, 1 wide surface slide

Power 11KW

Color Refer to the color chart

Material High quality Fiberglass, hot-galvanized steel with top quality, stainless-steel structure

Resin FUTIAN
Gel coat DSM

Warranty 12 months free warranty
Working life More than 12 years