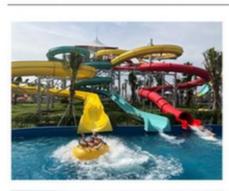

### **Pirate Ship Water Amusement Park Playground Equipment**

#### **Product Description**

Product Amusement Water Park Equipment with Kids Slide Get the Latest Price >>>

Brand Lanchao
Size Height: 9m
Specificatio 18m\*16m\*9m

Water slides 1 spiral slide, 1 wide surface slide

#### **Detailed Images**

Click for More Details >>>