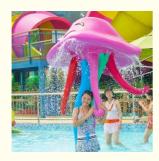

rk Playground Fiberglass Spray Elephant

#### **Basic Information**

Place of Origin: China
Brand Name: LANCHAO
Certification: ISO9001, SGS

Minimum Order Quantity: 1 Set

• Price: USD 600-1000/Set

• Packaging Details: Plastic Foam, Cotton or Wooden Case etc.

Delivery Time: 15 daysPayment Terms: T/T, L/C

Supply Ability: 10 Sets Per Months



### **Product Specification**

Model NO.: LANCHAO-WT01

Allowable Passenger: <10</li>

Customized: Customized

Condition: NewMOQ: 1 SetWarranty: 12 Months

Working Life: More Than 12 Years

Product Name: Aqua Park Equipment Fiberglass Kids Small

Games

• Transport Package: Plastic Foam, Cotton Or Wooden Case Etc.

Specification: Fixed Size
Trademark: LANCHAO
Origin: China
HS Code: 9506999000

Supply Ability: 10 Sets Per Months



#### More Images



# **Children Water Park Playground Fiberglass Spray Elephant**

## **Product Description**

| Product      | Aqua Park Equipment Fiberglass Kids Small Games                                           |
|--------------|-------------------------------------------------------------------------------------------|
| Brand        | Lanchao                                                                                   |
| Color        | Refer to the color chart                                                                  |
| Material     | High quality Fiberglass, hot-galvanized steel with top quality, stainless-steel structure |
| Resin        | FUTIAN                                                                                    |
| Gel coat     | DSM