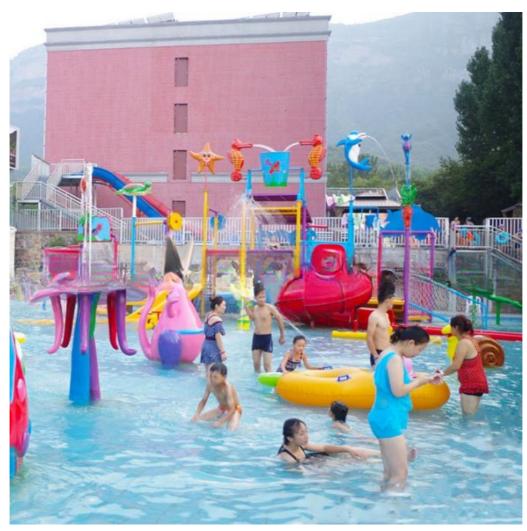

|
| Installation | Available                                                                                 |
| Lead time    | As MOQ is 1 set, 30~40 days according to the contract.                                    |
| Package      | Usually with carton, wooden frame and details according to the contract.                  |
| Suitable for | Theme park, Water amusement Park, Swimming Pool, family pool, holiday resort, etc         |
| Advantages   | a. Anti-UV/Anti-static b. Fade/erosion/oxidation Resistant                                |
|              | c. Professional & high quality d. Environmental friendly                                  |
| Details      | According to the contract                                                                 |

## **Detailed Images**



















### **Company Introduction**

Lanchao company was established in 2010, the founder and core team members have been specializing in this field for over 10 years (since 2003). We have gained high reputation from our customers home and abroad by keeping providing them the excellent one-stop solution for water park: planning, design, production, delivery, installation and after-sale support etc.







































Using the high-performance material of Eiber Beinforced Plastics/FBP featured in Employed the special gel-coat on the slide surface with the function of high-mech



# Water Park Projects









**Related Products** 















# Water House





# Water Spray Toys



#### **Our Advantages**

- ◆ Safe: High quality raw material, Eco-friendly,