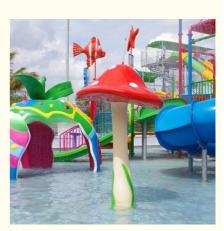

# Children Water Park Playground Fiberglass Spray Elephant

#### **Basic Information**

Place of Origin: China
Brand Name: LANCHAO
Certification: ISO9001, SGS

Minimum Order Quantity: 1 Set

• Price: USD 600-1000/Set

• Packaging Details: Plastic Foam, Cotton or Wooden Case etc.

Delivery Time: 15 daysPayment Terms: T/T, L/C

Supply Ability: 10 Sets Per Months



### **Product Specification**

Model NO.: LANCHAO-WT01

Allowable Passenger: <10</li>

Customized: Customized

Condition: NewMOQ: 1 SetWarranty: 12 Months

Working Life: More Than 12 Years

Product Name: Aqua Park Equipment Fiberglass Kids Small

Games

• Transport Package: Plastic Foam, Cotton Or Wooden Case Etc.

Specification: Fixed Size
Trademark: LANCHAO
Origin: China
HS Code: 9506999000

Supply Ability: 10 Sets Per Months



#### More Images



# **Children Water Park Playground Fiberglass Spray Elephant**

## **Product Description**

| Product      | Aqua Park Equipment Fiberglass Kids Small Games                                           |
|--------------|-------------------------------------------------------------------------------------------|
| Brand        | Lanchao                                                                                   |
| Color        | Refer to the color chart                                                                  |
| Material     | High quality Fiberglass, hot-galvanized steel with top quality, stainless-steel structure |
| Resin        | FUTIAN                                                                                    |
| Gel coat     | DSM