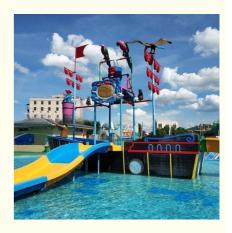

### Fiberglass Slide Family Play Equipment Water Park Pirate Boat

#### **Product Description**

**Product** Fiberglass Aqua Park Children Water Playground Get the Latest Price >>>

**Brand** Size Height: 9m Specificatio 18m\*16m\*9m

Water slides 1 spiral slide, 1 wide surface slide

#### **Detailed Photos**

Click for More Details >>>