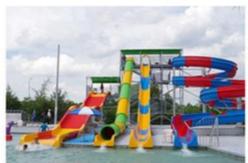

#### **Product Description**

**Product** Fiberglass Aqua Park Children Water Playground Get the Latest Price >>>

**Brand** Size Height: 9m Specificatio 18m\*16m\*9m

Water slides 1 spiral slide, 1 wide surface slide

#### **Detailed Photos**

Click for More Details >>>