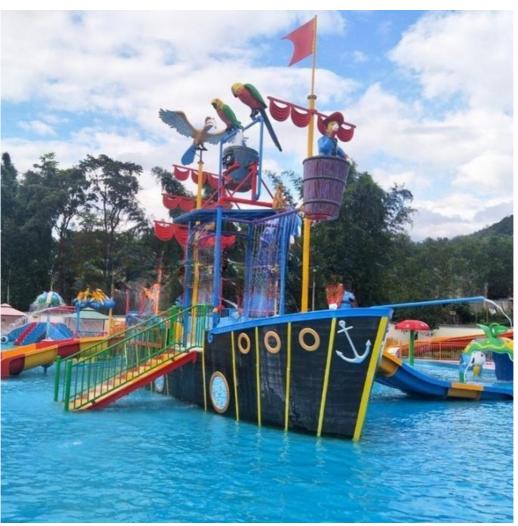

# Pirate Ship Water Slide Family Water Play Equipment Large Capacity

### Fiberglass Slide Family Play Equipment Water Park Pirate Boat

#### **Product Description**

**Product** Fiberglass Aqua Park Children Water Playground Get the Latest Price >>>

**Brand** Size Height: 9m Specificatio 18m\*16m\*9m

Water slides 1 spiral slide, 1 wide surface slide

Power 11KW

Color Refer to the color chart

Material High quality Fiberglass, hot-galvanized steel with top quality, stainless-steel structure

Resin **FUTIAN** Gel coat DSM

Warranty 12 months free warranty Working life More than 12 years