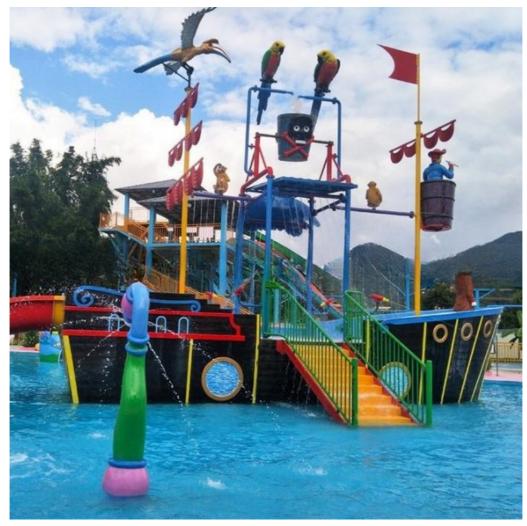

### Fiberglass Slide Family Play Equipment Water Park Pirate Boat

#### **Product Description**

**Product** Fiberglass Aqua Park Children Water Playground Get the Latest Price >>>

**Brand** Size Height: 9m Specificatio 18m\*16m\*9m

Water slides 1 spiral slide, 1 wide surface slide

#### **Detailed Photos**

Click for More Details >>>