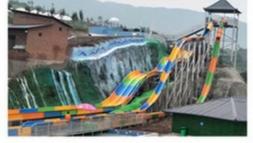

### Fiberglass Slide Family Play Equipment Water Park Pirate Boat

#### **Product Description**

**Product** Fiberglass Aqua Park Children Water Playground Get the Latest Price >>>

**Brand** Size Height: 9m Specificatio 18m\*16m\*9m

Water slides 1 spiral slide, 1 wide surface slide