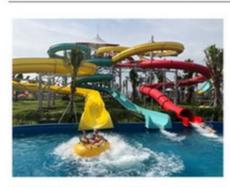

#### **Product Description**

**Product** Fiberglass Aqua Park Children Water Playground Get the Latest Price >>>

**Brand** Size Height: 9m Specificatio 18m\*16m\*9m

Water slides 1 spiral slide, 1 wide surface slide

#### **Detailed Photos**

Click for More Details >>>