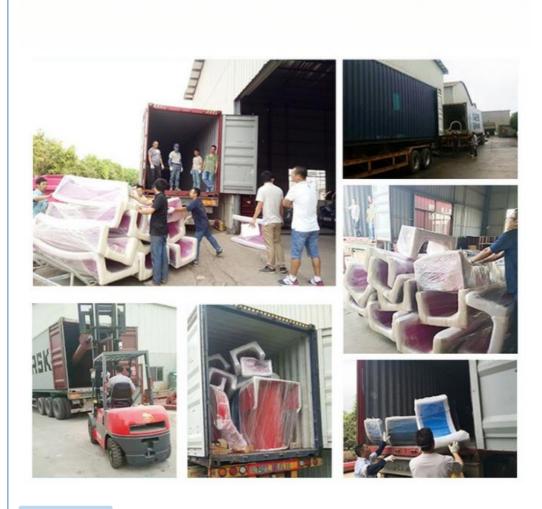

18m\*16m\*9m

Water slides 1 spiral slide, 1 wide surface slide

Power 11KW

Color Refer to the color chart

Material High quality Fiberglass, hot-galvanized steel with top quality, stainless-steel structure

Resin **FUTIAN** Gel coat DSM

Warranty 12 months free warranty Working life More than 12 years

Installation Available

Lead time As MOQ is 1 set, 30~40 days according to the contract.

Package Usually with carton, wooden frame and details according to the contract.

Suitable for Theme park, Water amusement Park, Swimming Pool, family pool, holiday resort, etc

Advantages a. Anti-UV/Anti-static b. Fade/erosion/oxidation Resistant

c. Professional & high quality d. Environmental friendly

Details According to the contract

#### **Detailed Photos**









Click for More Details >>>



#### Company

#### Profile

Lanchao company was established in 2010, the founder and core team members have been specializing in this field for over 10 years (since 2003). We have gained high reputation from our customers home and abroad by keeping providing them the excellent one-stop solution for water park: planning, design, production, delivery, installation and after-sale support etc.







































Using the high-performance material of Eiber Beinforced Plastics/FRP featured in Employed the special gel-coat on the slide surface with the function of high-mech



# Water Park Projects









Related Products















# Water House





## Water Spray Toys



#### Our

#### Advantages

- ◆ Safe: High quality raw material, Eco-friendly, International Sta