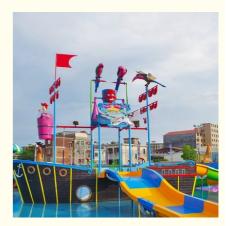

### Fiberglass Slide Family Play Equipment Water Park Pirate Boat

#### **Product Description**

**Product** Fiberglass Aqua Park Children Water Playground Get the Latest Price >>>

**Brand** Size Height: 9m Specificatio 18m\*16m\*9m

Water slides 1 spiral slide, 1 wide surface slide

#### **Detailed Photos**

Click for More Details >>>