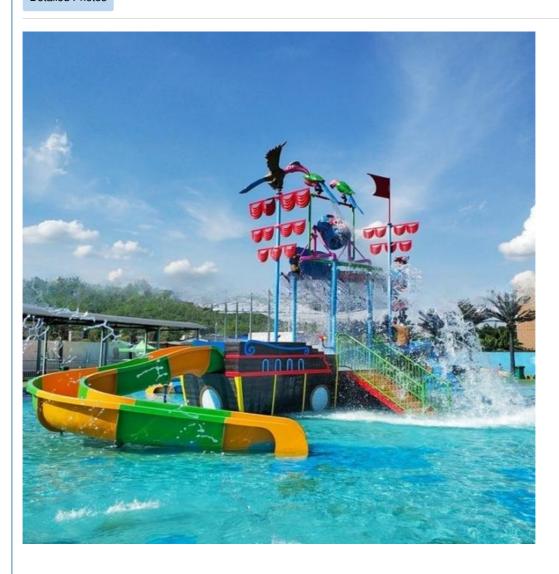

### Fiberglass Slide Family Play Equipment Water Park Pirate Boat

#### **Product Description**

**Product** Fiberglass Aqua Park Children Water Playground Get the Latest Price >>>

**Brand** Size Height: 9m Specificatio 18m\*16m\*9m

Water slides 1 spiral slide, 1 wide surface slide

#### **Detailed Photos**

Click for More Details >>>