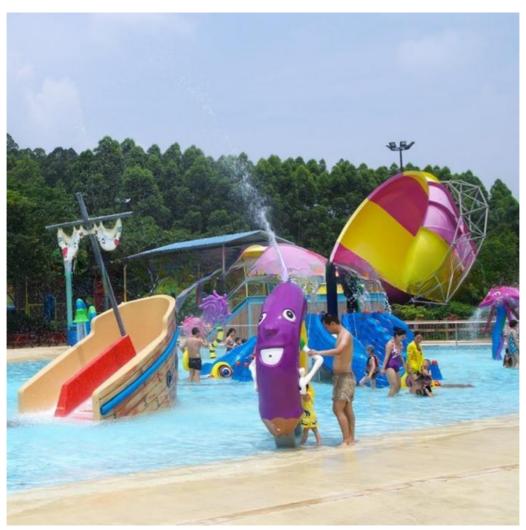

Water Amusement Equipment Fiberglass

Splash Toys

## Flower Spray Shower Fiberglass Water Park Equipment <u>Product Description</u>

| r            |                                                                                           |
|--------------|-------------------------------------------------------------------------------------------|
| Product      | Water Amusement Equipment Fiberglass Splash Toys                                          |
| Brand        | Lanchao                                                                                   |
| Color        | Refer to the color chart                                                                  |
| Material     | High quality Fiberglass, hot-galvanized steel with top quality, stainless-steel structure |
| Resin        | FUTIAN                                                                                    |
| Gel coat     | DSM                                                                                       |
| Warranty     | 12 months free warranty                                                                   |
| Working life | More than 12 years                                                                        |
| Installation | Available                                                                                 |
| Lead time    | As MOQ is 1 set, 30~40 days according to the contract.                                    |
| Package      | Usually with carton, wooden frame and details according to the contract.                  |
| Suitable for | Theme park,Water amusement Park,Swimming Pool,family pool,holiday resort,etc              |
| Advantages   | a. Anti-UV/Anti-static b. Fade/erosion/oxidation Resistant                                |
|              | c. Professional & high quality d. Environmental friendly                                  |
| Details      | According to the contract                                                                 |