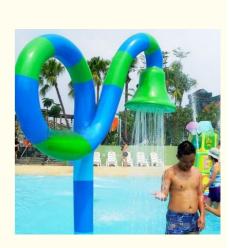

## Flower Spray Shower Fiberglass Water Park Equipment

## Flower Spray Shower Fiberglass Water Park Equipment <u>Product Description</u>

| r            |                                                                                           |
|--------------|-------------------------------------------------------------------------------------------|
| Product      | Water Amusement Equipment Fiberglass Splash Toys                                          |
| Brand        | Lanchao                                                                                   |
| Color        | Refer to the color chart                                                                  |
| Material     | High quality Fiberglass, hot-galvanized steel with top quality, stainless-steel structure |
| Resin        | FUTIAN                                                                                    |
| Gel coat     | DSM                                                                                       |
| Warranty     | 12 months free warranty                                                                   |
| Working life | More than 12 years                                                                        |
| Installation | Available                                                                                 |
| Lead time    | As MOQ is 1 set, 30~40 days according to the contract.                                    |
| Package      | Usually with carton, wooden frame and details according to the contract.                  |
| Suitable for | Theme park,Water amusement Park,Swimming Pool,family pool,holiday resort,etc              |
| Advantages   | a. Anti-UV/Anti-static b. Fade/erosion/oxidation Resistant                                |
|              | c. Professional & high quality d. Environmental friendly                                  |
| Details      | According to the contract                                                                 |