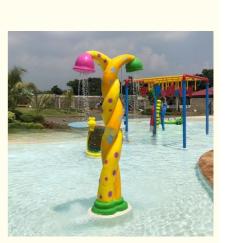

Water Amusement Equipment Fiberglass

Splash Toys

## Flower Spray Shower Fiberglass Water Park Equipment <u>Product Description</u>

| r            |                                                                                           |
|--------------|-------------------------------------------------------------------------------------------|
| Product      | Water Amusement Equipment Fiberglass Splash Toys                                          |
| Brand        | Lanchao                                                                                   |
| Color        | Refer to the color chart                                                                  |
| Material     | High quality Fiberglass, hot-galvanized steel with top quality, stainless-steel structure |
| Resin        | FUTIAN                                                                                    |
| Gel coat     | DSM                                                                                       |
| Warranty     | 12 months free warranty                                                                   |
| Working life | More than 12 years                                                                        |
| Installation | Available                                                                                 |
| Lead time    | As MOQ is 1 set, 30~40 days according to the contract.                                    |
| Package      | Usually with carton, wooden frame and details according to the contract.                  |
| Suitable for | Theme park,Water amusement Park,Swimming Pool,family pool,holiday resort,etc              |
| Advantages   | a. Anti-UV/Anti-static b. Fade/erosion/oxidation Resistant                                |
|              | c. Professional & high quality d. Environmental friendly                                  |
| Details      | According to the contract                                                                 |