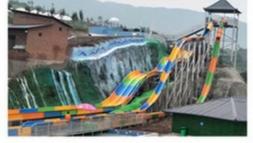

### **Children Water Park Playground Fiberglass Slide Park Equipment**

#### **Product Description**

**Product** Fiberglass Aqua Park Children Water Playground Get the Latest Price >>>

Brand Lanchao
Size Height: 9m
Specificatio 18m\*16m\*9m

1

Water slides 1 spiral slide, 1 wide surface slide