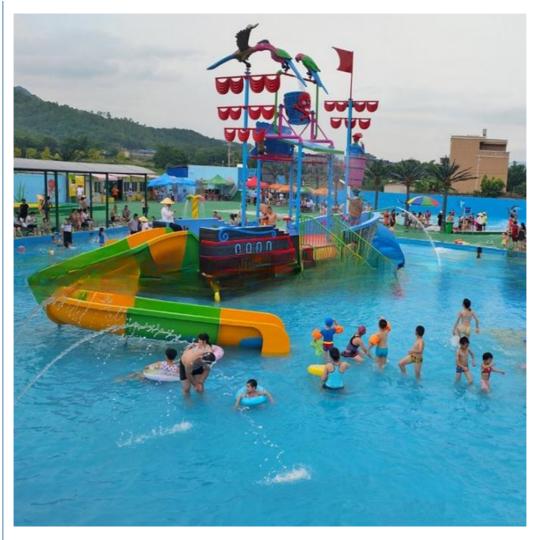

### **Children Water Park Playground Fiberglass Slide Park Equipment**

#### **Product Description**

**Product** Fiberglass Aqua Park Children Water Playground Get the Latest Price >>>

Brand Lanchao
Size Height: 9m
Specificatio 18m\*16m\*9m

1

Water slides 1 spiral slide, 1 wide surface slide

Power 11KW

**Color** Refer to the color chart

**Material** High quality Fiberglass, hot-galvanized steel with top quality, stainless-steel structure

Resin FUTIAN
Gel coat DSM

Warranty 12 months free warranty
Working life More than 12 years

Installation Available

**Lead time** As MOQ is 1 set, 30~40 days according to the contract.

**Package** Usually with carton, wooden frame and details according to the contract.

Suitable for Theme park, Water amusement Park, Swimming Pool, family pool, holiday resort, etc

Advantages a. Anti-UV/Anti-static b. Fade/erosion/oxidation Resistant c. Professional & high quality d. Environmental friendly

**Details** According to the contract