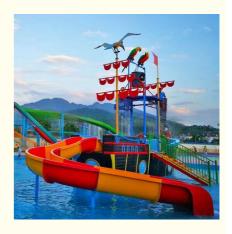

### **Children Water Park Playground Fiberglass Slide Park Equipment**

#### **Product Description**

**Product** Fiberglass Aqua Park Children Water Playground Get the Latest Price >>>

Brand Lanchao
Size Height: 9m
Specificatio 18m\*16m\*9m

1

Water slides 1 spiral slide, 1 wide surface slide

Power 11KW

**Color** Refer to the color chart

**Material** High quality Fiberglass, hot-galvanized steel with top quality, stainless-steel structure

Resin FUTIAN
Gel coat DSM

Warranty 12 months free warranty
Working life More than 12 years