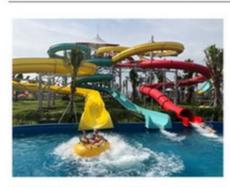

#### **Product Description**

**Product** Fiberglass Aqua Park Children Water Playground Get the Latest Price >>>

Brand Lanchao
Size Height: 9m
Specificatio 18m\*16m\*9m

1

Water slides 1 spiral slide, 1 wide surface slide

Power 11KW

**Color** Refer to the color chart

**Material** High quality Fiberglass, hot-galvanized steel with top quality, stainless-steel structure

Resin FUTIAN
Gel coat DSM

Warranty 12 months free warranty
Working life More than 12 years