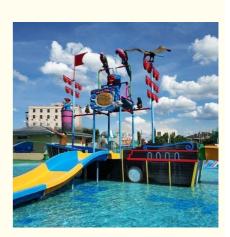

### 3-18 Years Old Water Park Pirate Ship Playground Water Park Facility OEM

#### **Basic Information**

Certification: ISO9001



#### **Product Specification**

Model NO.: LANCHAO-PB01Type: Water Park

Material: Fiberglass, Hot DIP Galvanizing

Max Capacity: >500kgAge: 3-18 YearsSuitable For: Amusement Park

Color: ColourfulAllowable Passenger: <10</li>

Customized: Customized

Condition: NewMOQ: 1 SetWarranty: 12 Months

Working Life: More Than 12 Years

Product Name: Fiberglass Aqua Park Children Water

Playground



#### More Images



#### **Product Description**

#### **Product Description**

### **Children Water Park Playground Fiberglass Slide Park Equipment**

#### **Product Description**

**Product** Fiberglass Aqua Park Children Water Playground Get the Latest Price >>>

Brand Lanchao
Size Height: 9m
Specificatio 18m\*16m\*9m

1

Water slides 1 spiral slide, 1 wide surface slide

Power 11KW

**Color** Refer to the color chart

**Material** High quality Fiberglass, hot-galvanized steel with top quality, stainless-steel structure

Resin FUTIAN
Gel coat DSM

Warranty 12 months free warranty
Working life More than 12 years

Installation Available

**Lead time** As MOQ is 1 set, 30~40 days according to the contract.

**Package** Usually with carton, wooden frame and details according to the contra