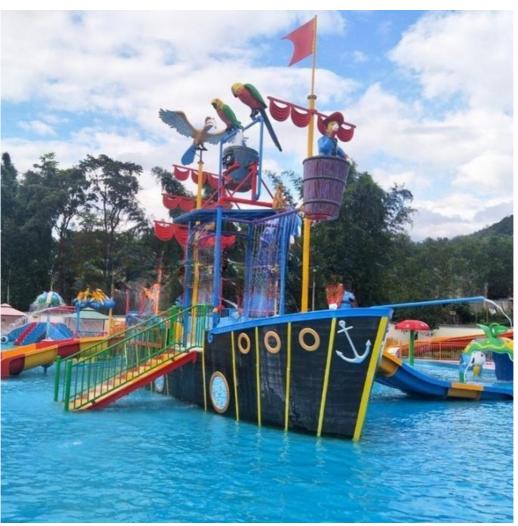

### **Children Water Park Playground Fiberglass Slide Park Equipment**

#### **Product Description**

**Product** Fiberglass Aqua Park Children Water Playground Get the Latest Price >>>

Brand Lanchao
Size Height: 9m
Specificatio 18m\*16m\*9m

1

Water slides 1 spiral slide, 1 wide surface slide

Power 11KW

**Color** Refer to the color chart

**Material** High quality Fiberglass, hot-galvanized steel with top quality, stainless-steel structure

Resin FUTIAN
Gel coat DSM

Warranty 12 months free warranty
Working life More than 12 years

Installation Available

**Lead time** As MOQ is 1 set, 30~40 days according to the contract.

**Package** Usually with carton, wooden frame and details according to the contract.

Suitable for Theme park, Water amusement Park, Swimming Pool, family pool, holiday resort, etc

Advantages a. Anti-UV/Anti-static b. Fade/erosion/oxidation Resistant c. Professional & high quality d. Environmental friendly

**Details** According to the contract