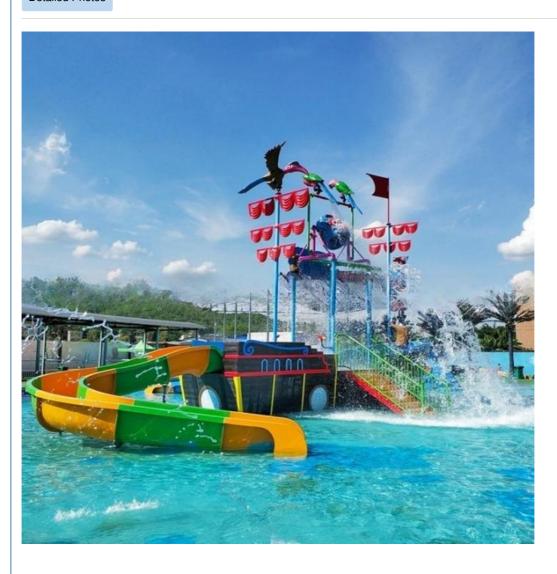

: 9m
Specificatio 18m\*16m\*9m

1

Water slides 1 spiral slide, 1 wide surface slide

Power 11KW

**Color** Refer to the color chart

**Material** High quality Fiberglass, hot-galvanized steel with top quality, stainless-steel structure

Resin FUTIAN
Gel coat DSM

Warranty 12 months free warranty
Working life More than 12 years

Installation Available

**Lead time** As MOQ is 1 set, 30~40 days according to the contract.

**Package** Usually with carton, wooden frame and details according to the contract.

Suitable for Theme park, Water amusement Park, Swimming Pool, family pool, holiday resort, etc

Advantages a. Anti-UV/Anti-static b. Fade/erosion/oxidation Resistant c. Professional & high quality d. Environmental friendly

**Details** According to the contract

#### **Detailed Photos**









Click for More Details >>>



#### Company

#### Profile

Lanchao company was established in 2010, the founder and core team members have been specializing in this field for over 10 years (since 2003). We have gained high reputation from our customers home and abroad by keeping providing them the excellent one-stop solution for water park: planning, design, production, delivery, installation and after-sale support etc.







































Using the high-performance material of Eiber Beinforced Plastics/FRP featured in Employed the special gel-coat on the slide surface with the function of high-mech



# Water Park Projects









Related Products















## Water House





### Water Spray Toys



#### Our

#### Advantages

- ◆ Safe: High quality raw mat