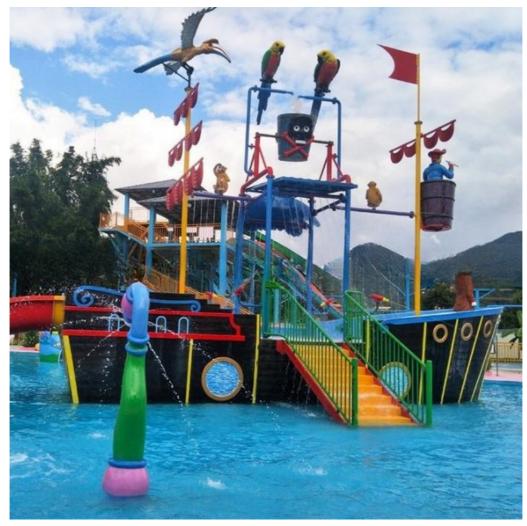

### **Children Water Park Playground Fiberglass Slide Park Equipment**

#### **Product Description**

**Product** Fiberglass Aqua Park Children Water Playground Get the Latest Price >>>

Brand Lanchao
Size Height: 9m
Specificatio 18m\*16m\*9m

1

Water slides 1 spiral slide, 1 wide surface slide

Power 11KW

**Color** Refer to the color chart

**Material** High quality Fiberglass, hot-galvanized steel with top quality, stainless-steel structure

Resin FUTIAN
Gel coat DSM

Warranty 12 months free warranty
Working life More than 12 years

Installation Available

**Lead time** As MOQ is 1 set, 30~40 days according to the contract.

**Package** Usually with carton, wooden frame and details according to the contract.

Suitable for Theme park, Water amusement Park, Swimming Pool, family pool, holiday resort, etc

Advantages a. Anti-UV/Anti-static b. Fade/erosion/oxidation Resistant c. Professional & high quality d. Environmental friendly

**Details** According to the contract